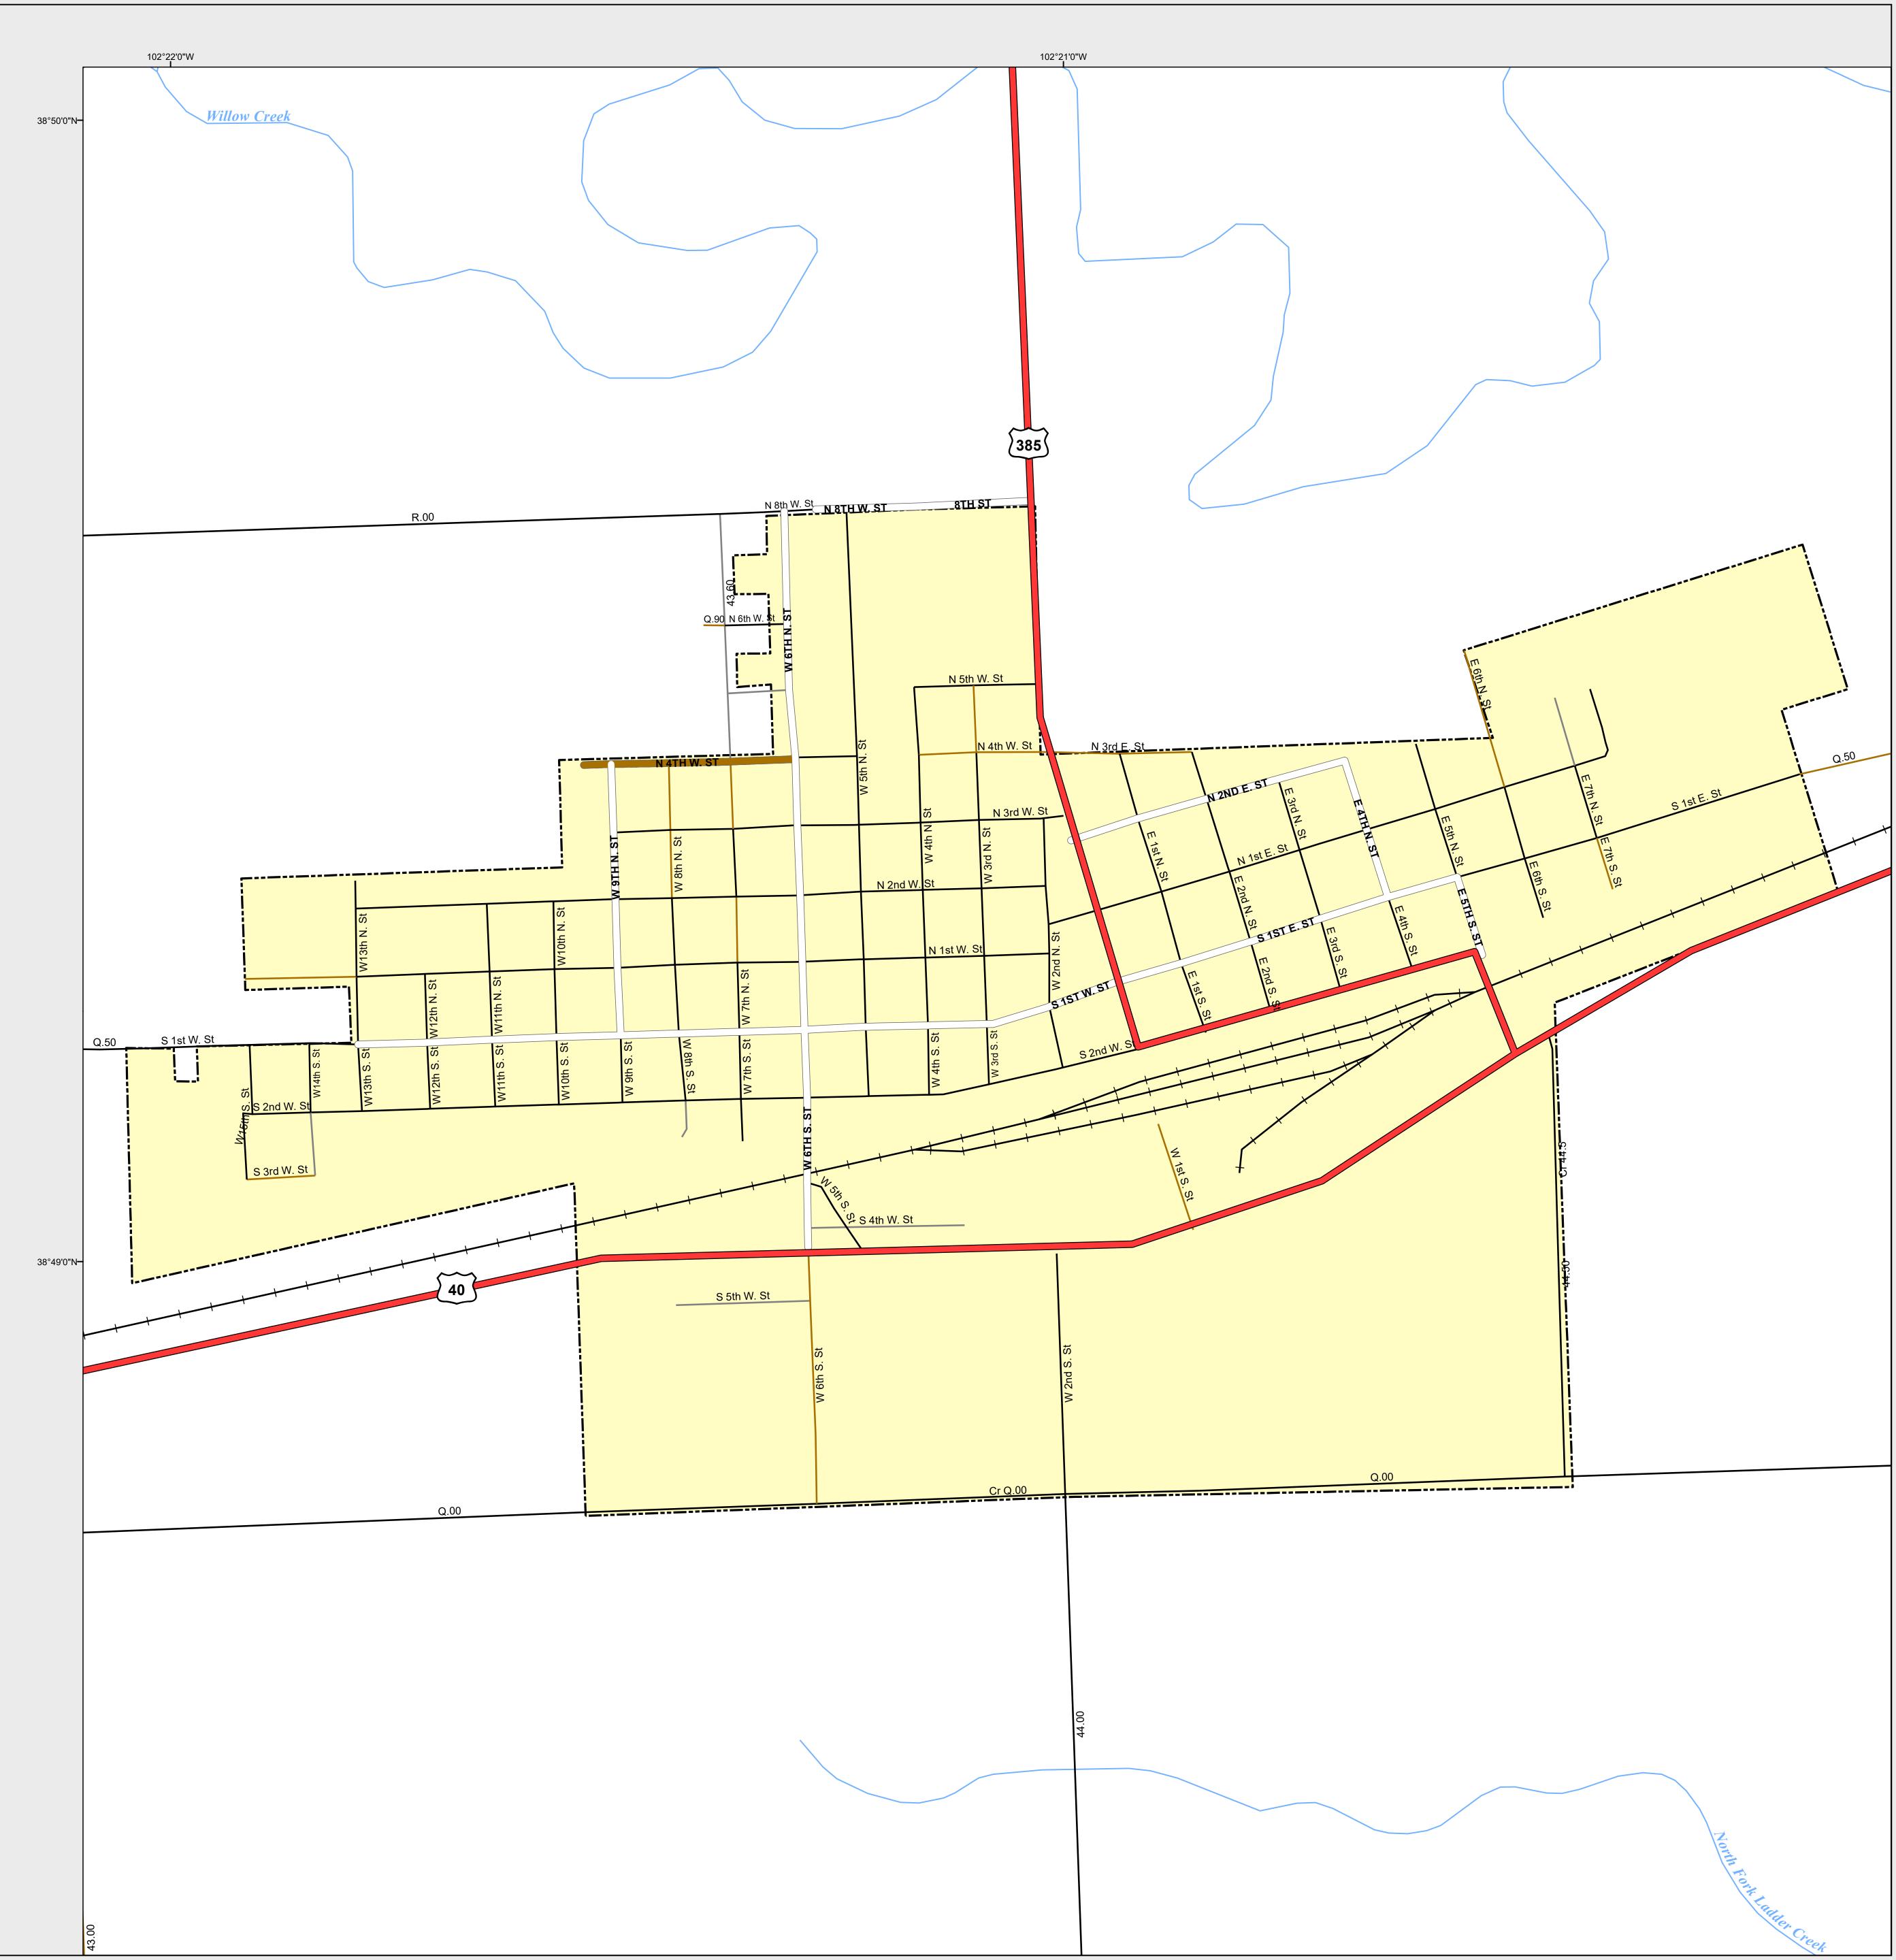

## CHEYENNE WELLS

Highways

Major Roads

Paved

Gravel

Bladed

Local Roads

Paved

Gravel

Bladed

Base Data

City Limits

Counties

CemeteryLakes

Rivers/Streams

Railroads

Public Land Classification

Public Lands

State Lands

National or State Forest

National Parks/Monuments

Indian Reservations

Military/Federal

Wilderness Areas

0.09 0.18 Miles

State of Colorado
This city is located in the following count(ies):
Cheyenne

CDOT does not guarantee the accuracy of any information presented, is not liable in any respect for any errors, or omissions and is not responsible for determining fitness for use in this map. Source of landowner data is COMaP v9. This map does not imply permission of public access.