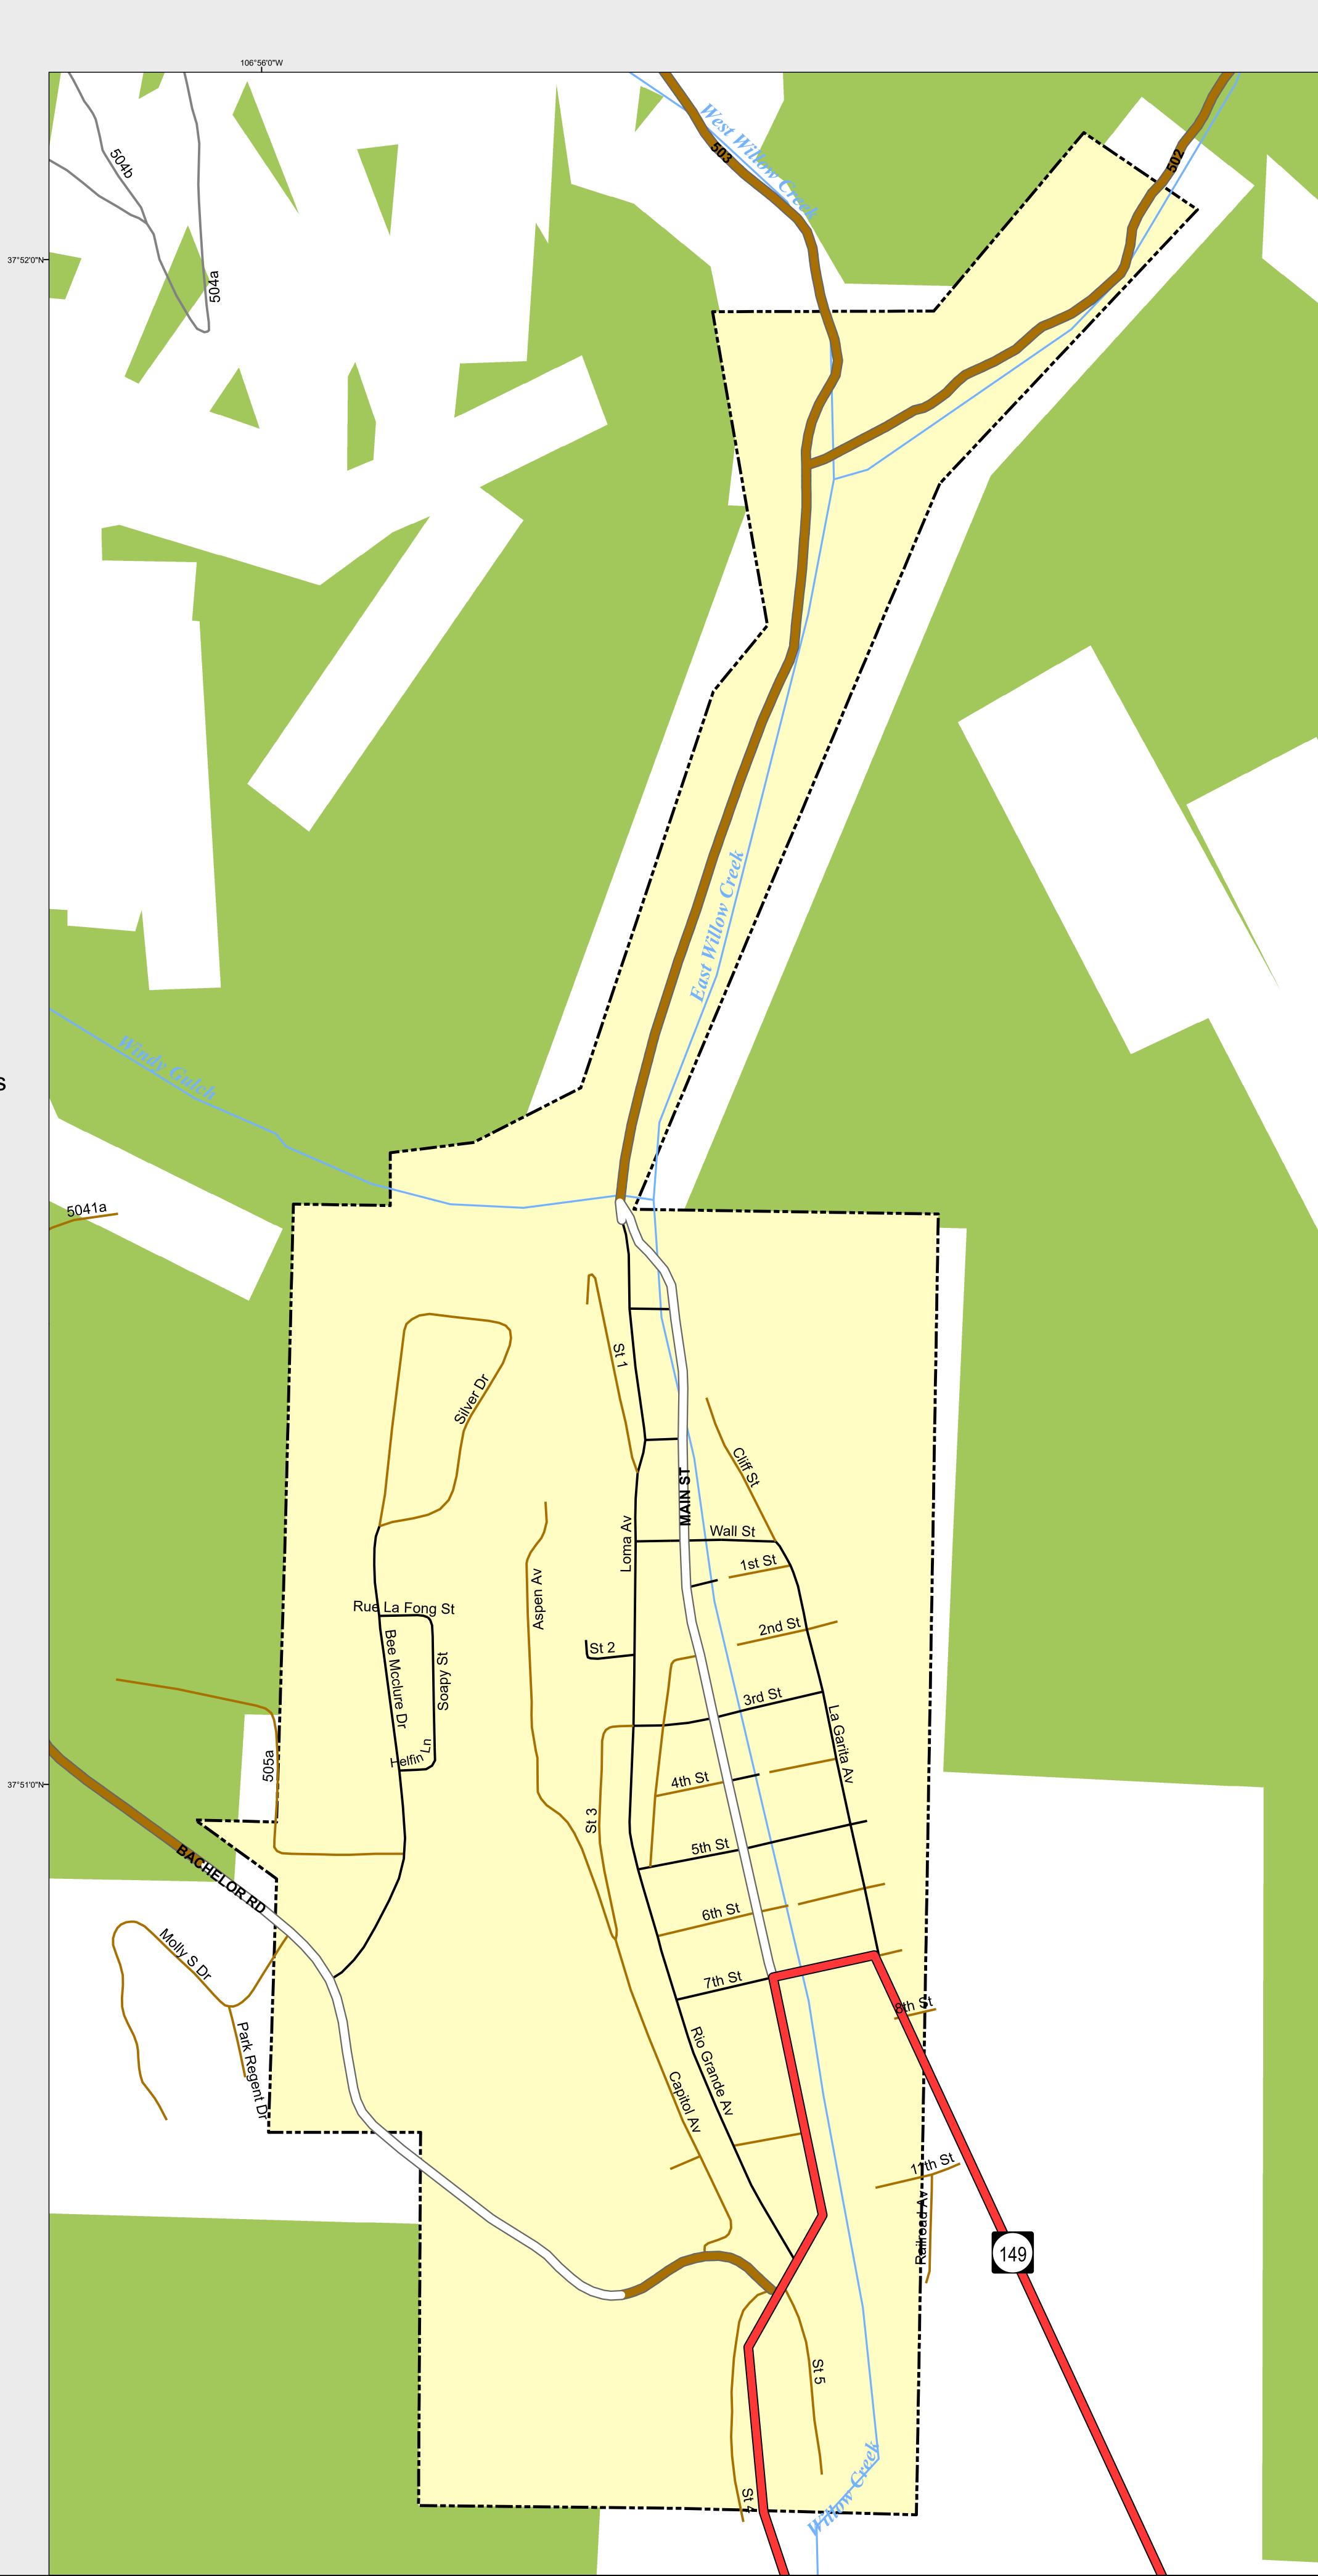

## CREDE

Highways

Major Roads

Paved

Gravel

Bladed

Local Roads

Paved

Gravel

Bladed

Base Data

City Limits

Lakes

Counties

Cemetery

Rivers/Streams

Railroads

Public Land Classification

Public Lands

State Lands

National or State Forest

National Parks/Monuments

Indian Reservations

Military/Federal

Wilderness Areas

0.07 0.14 Miles

State of Colorado
This city is located in the
following count(ies):
Mineral

CDOT does not guarantee the accuracy of any information presented, is not liable in any respect for any errors, or omissions and is not responsible for determining fitness for use in this map. Source of landowner data is COMaP v9. This map does not imply permission of public access.