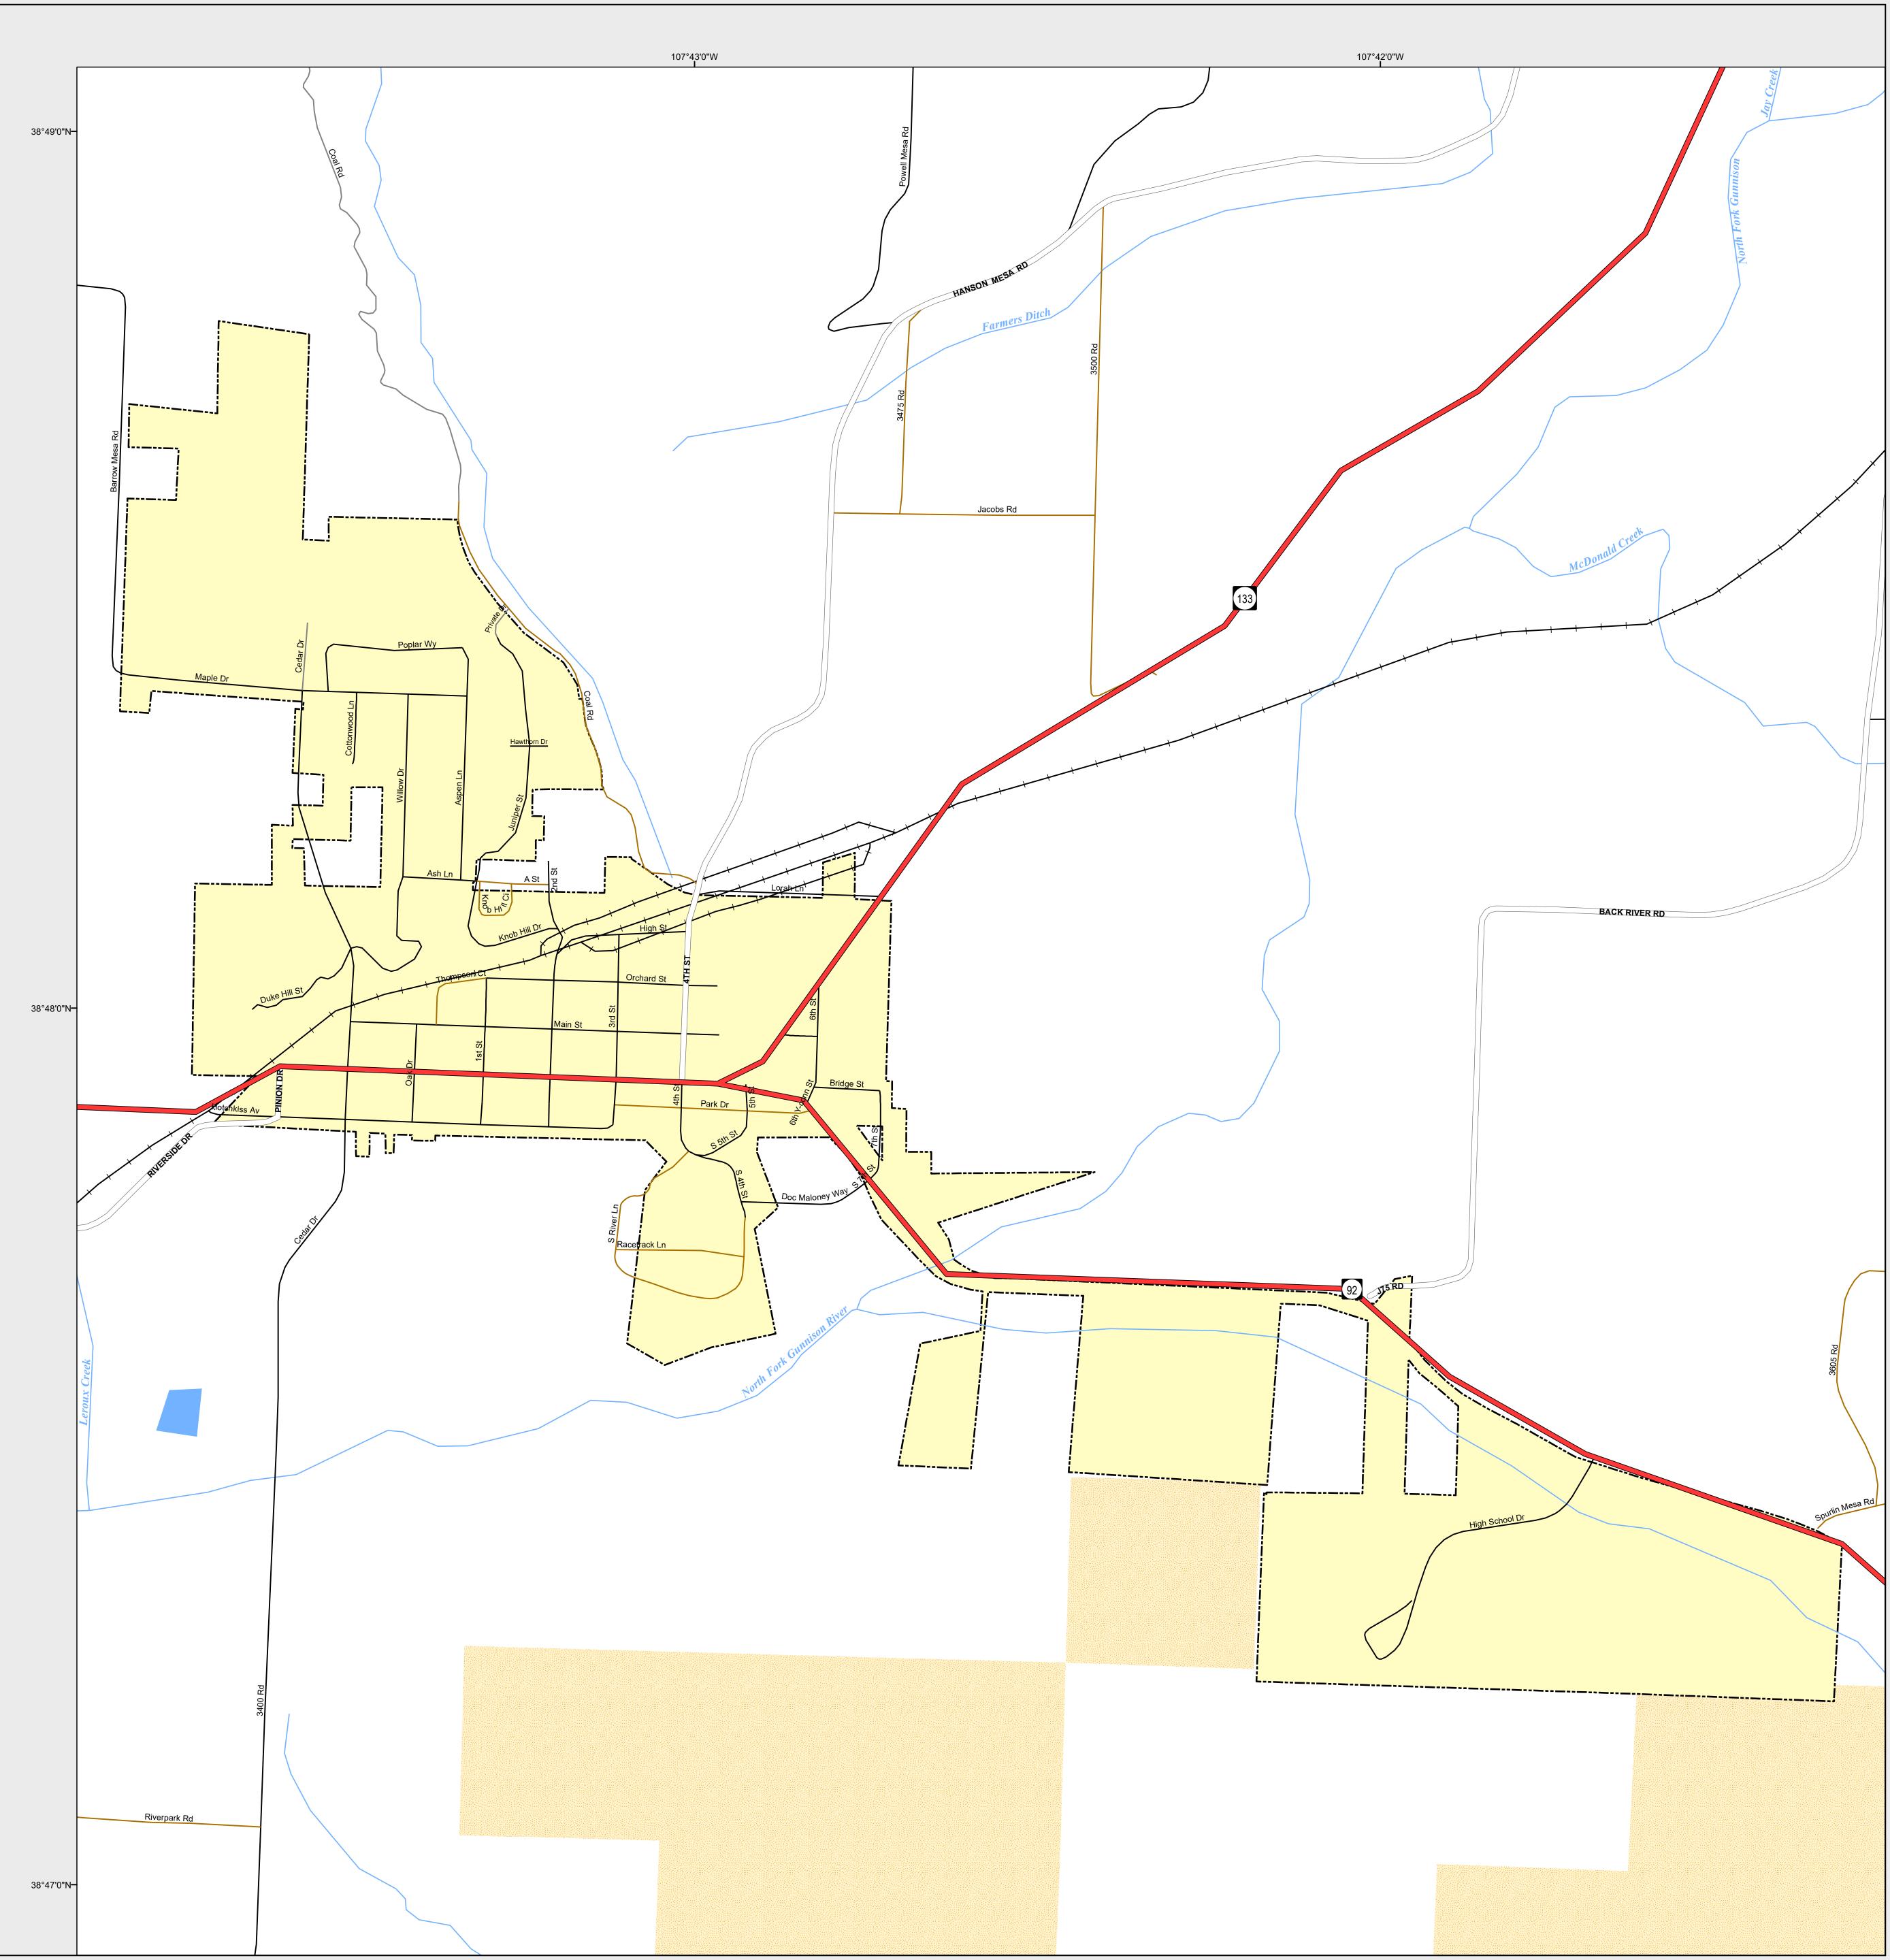

## HOTCHKISS

Highways Major Roads Paved Gravel Bladed Local Roads Paved Gravel Bladed Base Data  $\diamond$  City Limits ♦ Counties Cemetery Lakes Rivers/Streams Railroads Public Land Classification Public Lands State Lands National or State Forest National Parks/Monuments Indian Reservations Military/Federal Wilderness Areas

0 0.1 0.2 Miles

State of Colorado This city is located in the following count(ies): Delta

CDOT does not guarantee the accuracy of any information presented, is not liable in any respect for any errors, or omissions and is not responsible for determining fitness for use in this map. Source of landowner data is COMaP v9. This map does not imply permission of public access.