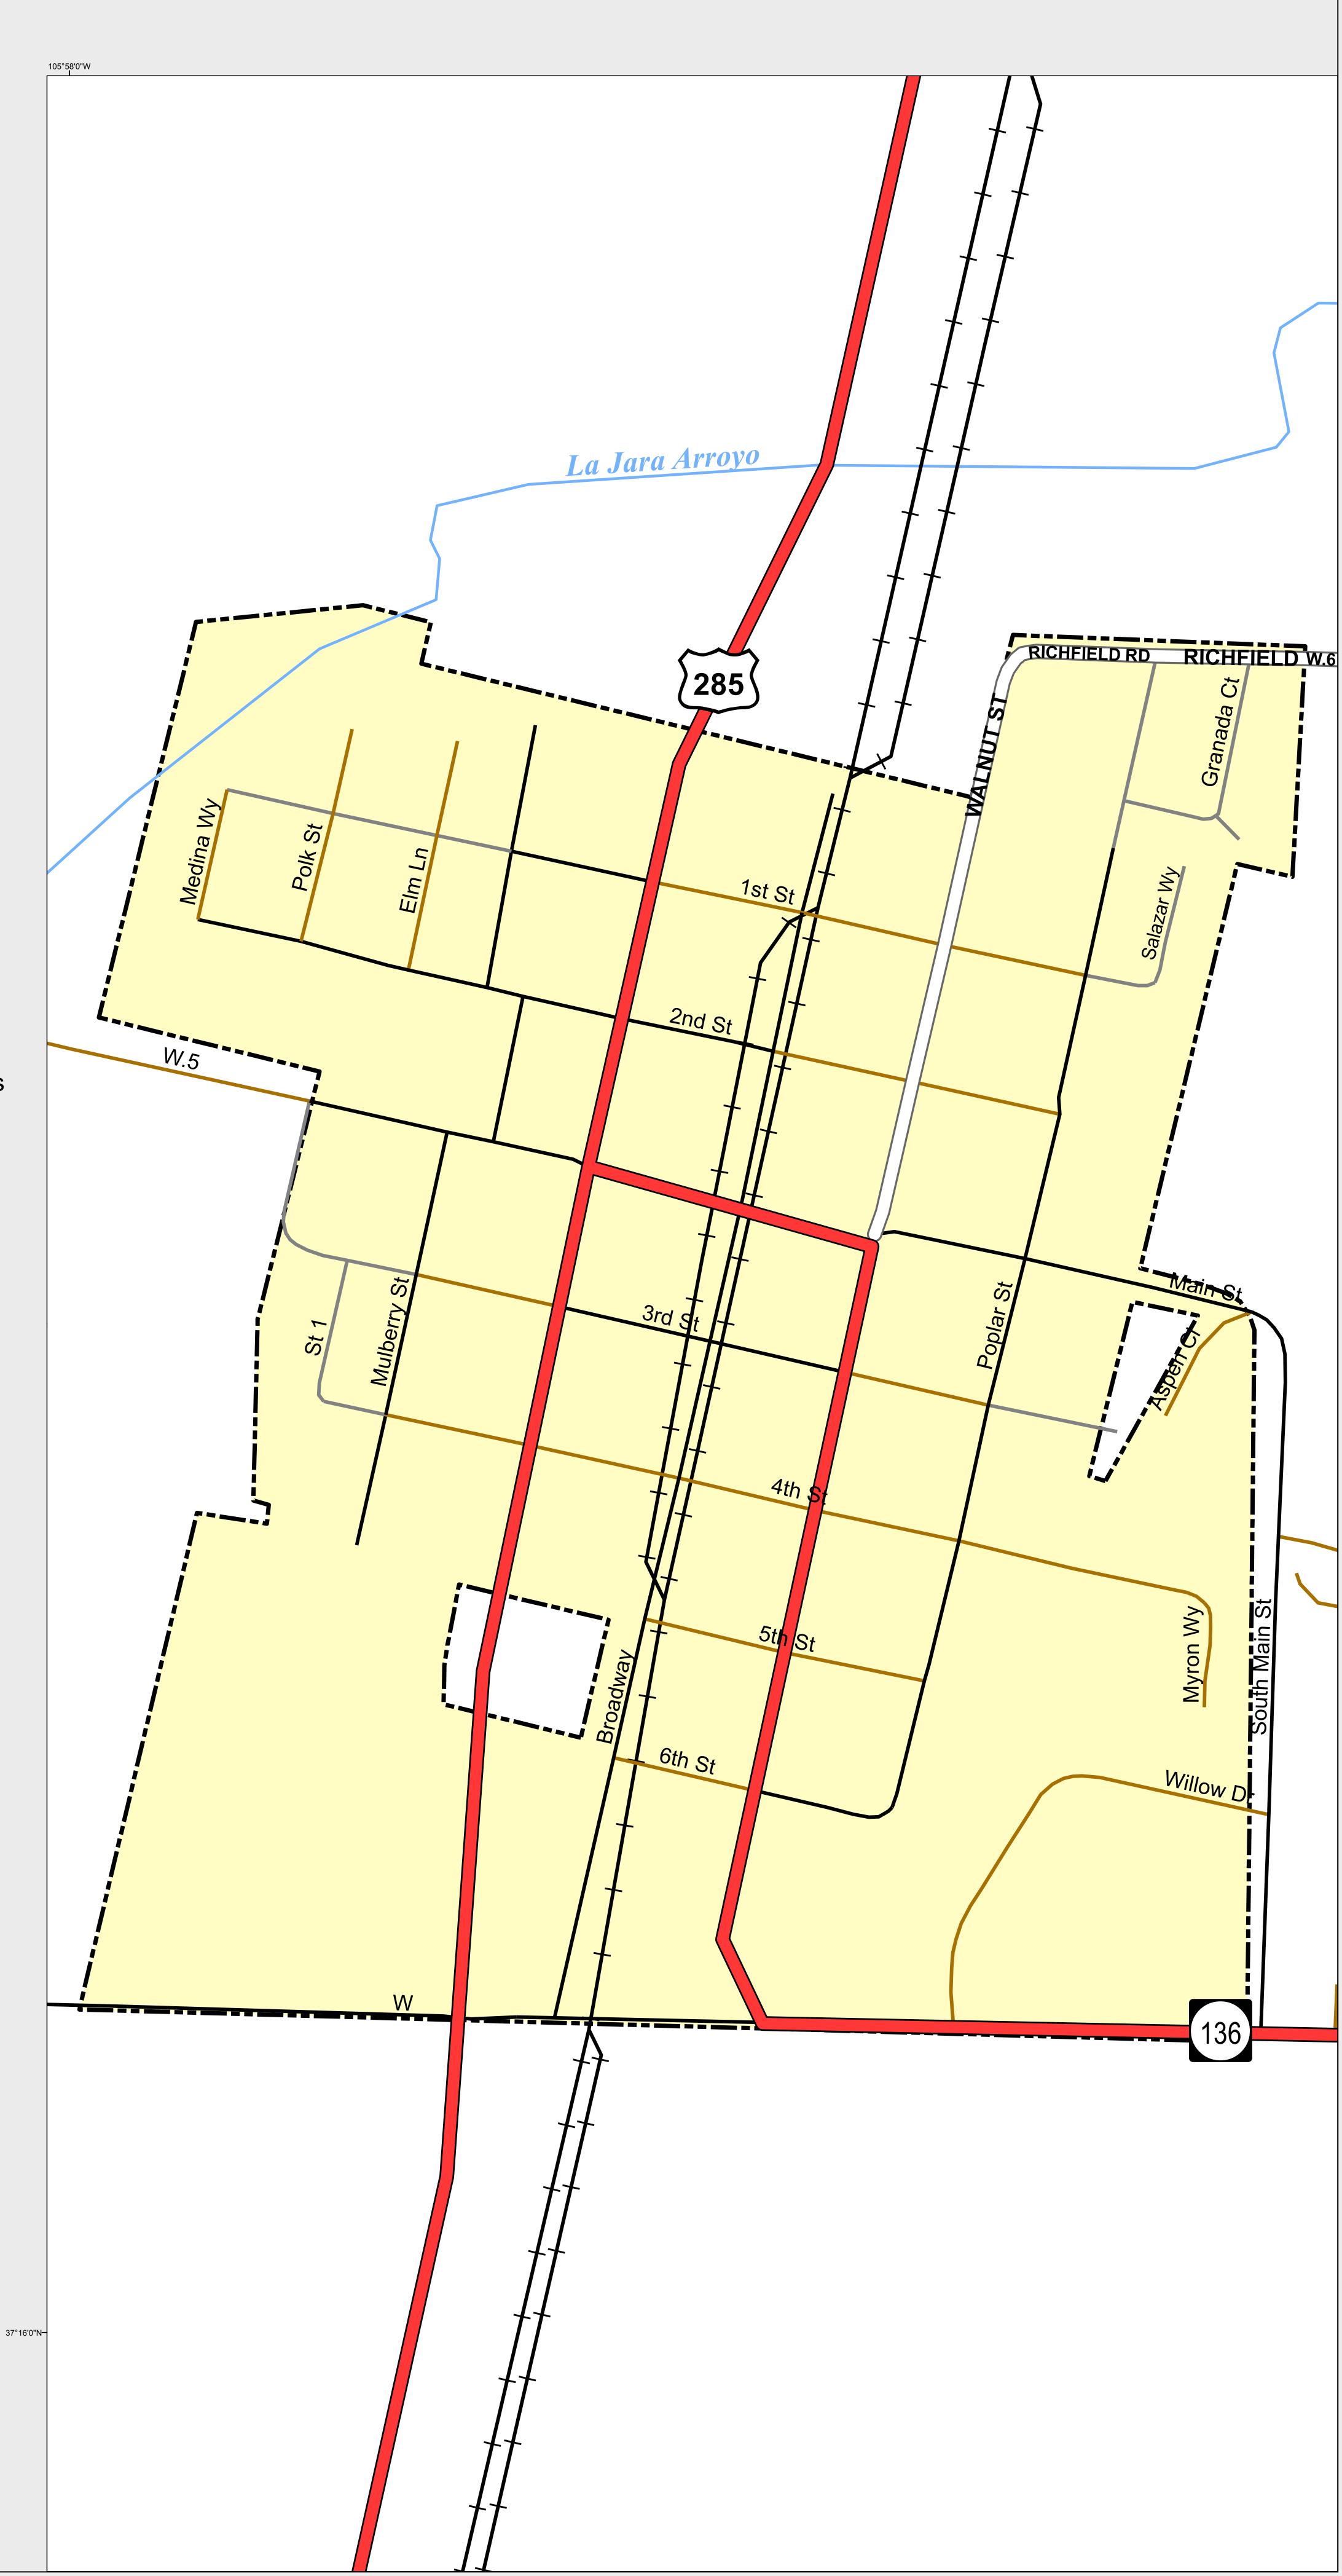

## LA JARA

Highways

Major Roads

Paved

Gravel

Bladed

Local Roads

Paved

Gravel

Bladed

Base Data

City Limits

Lakes

Counties

CemeteryRivers/Streams

Railroads

Public Land Classification

Public Lands

State Lands

National or State Forest

National Parks/Monuments

0.09 Miles

Indian Reservations

Military/Federal

Wilderness Areas

0 0.045

State of Colorado
This city is located in the
following count(ies):
Conejos

CDOT does not guarantee the accuracy of any information presented, is not liable in any respect for any errors, or omissions and is not responsible for determining fitness for use in this map. Source of landowner data is COMaP v9. This map does not imply permission of public access.