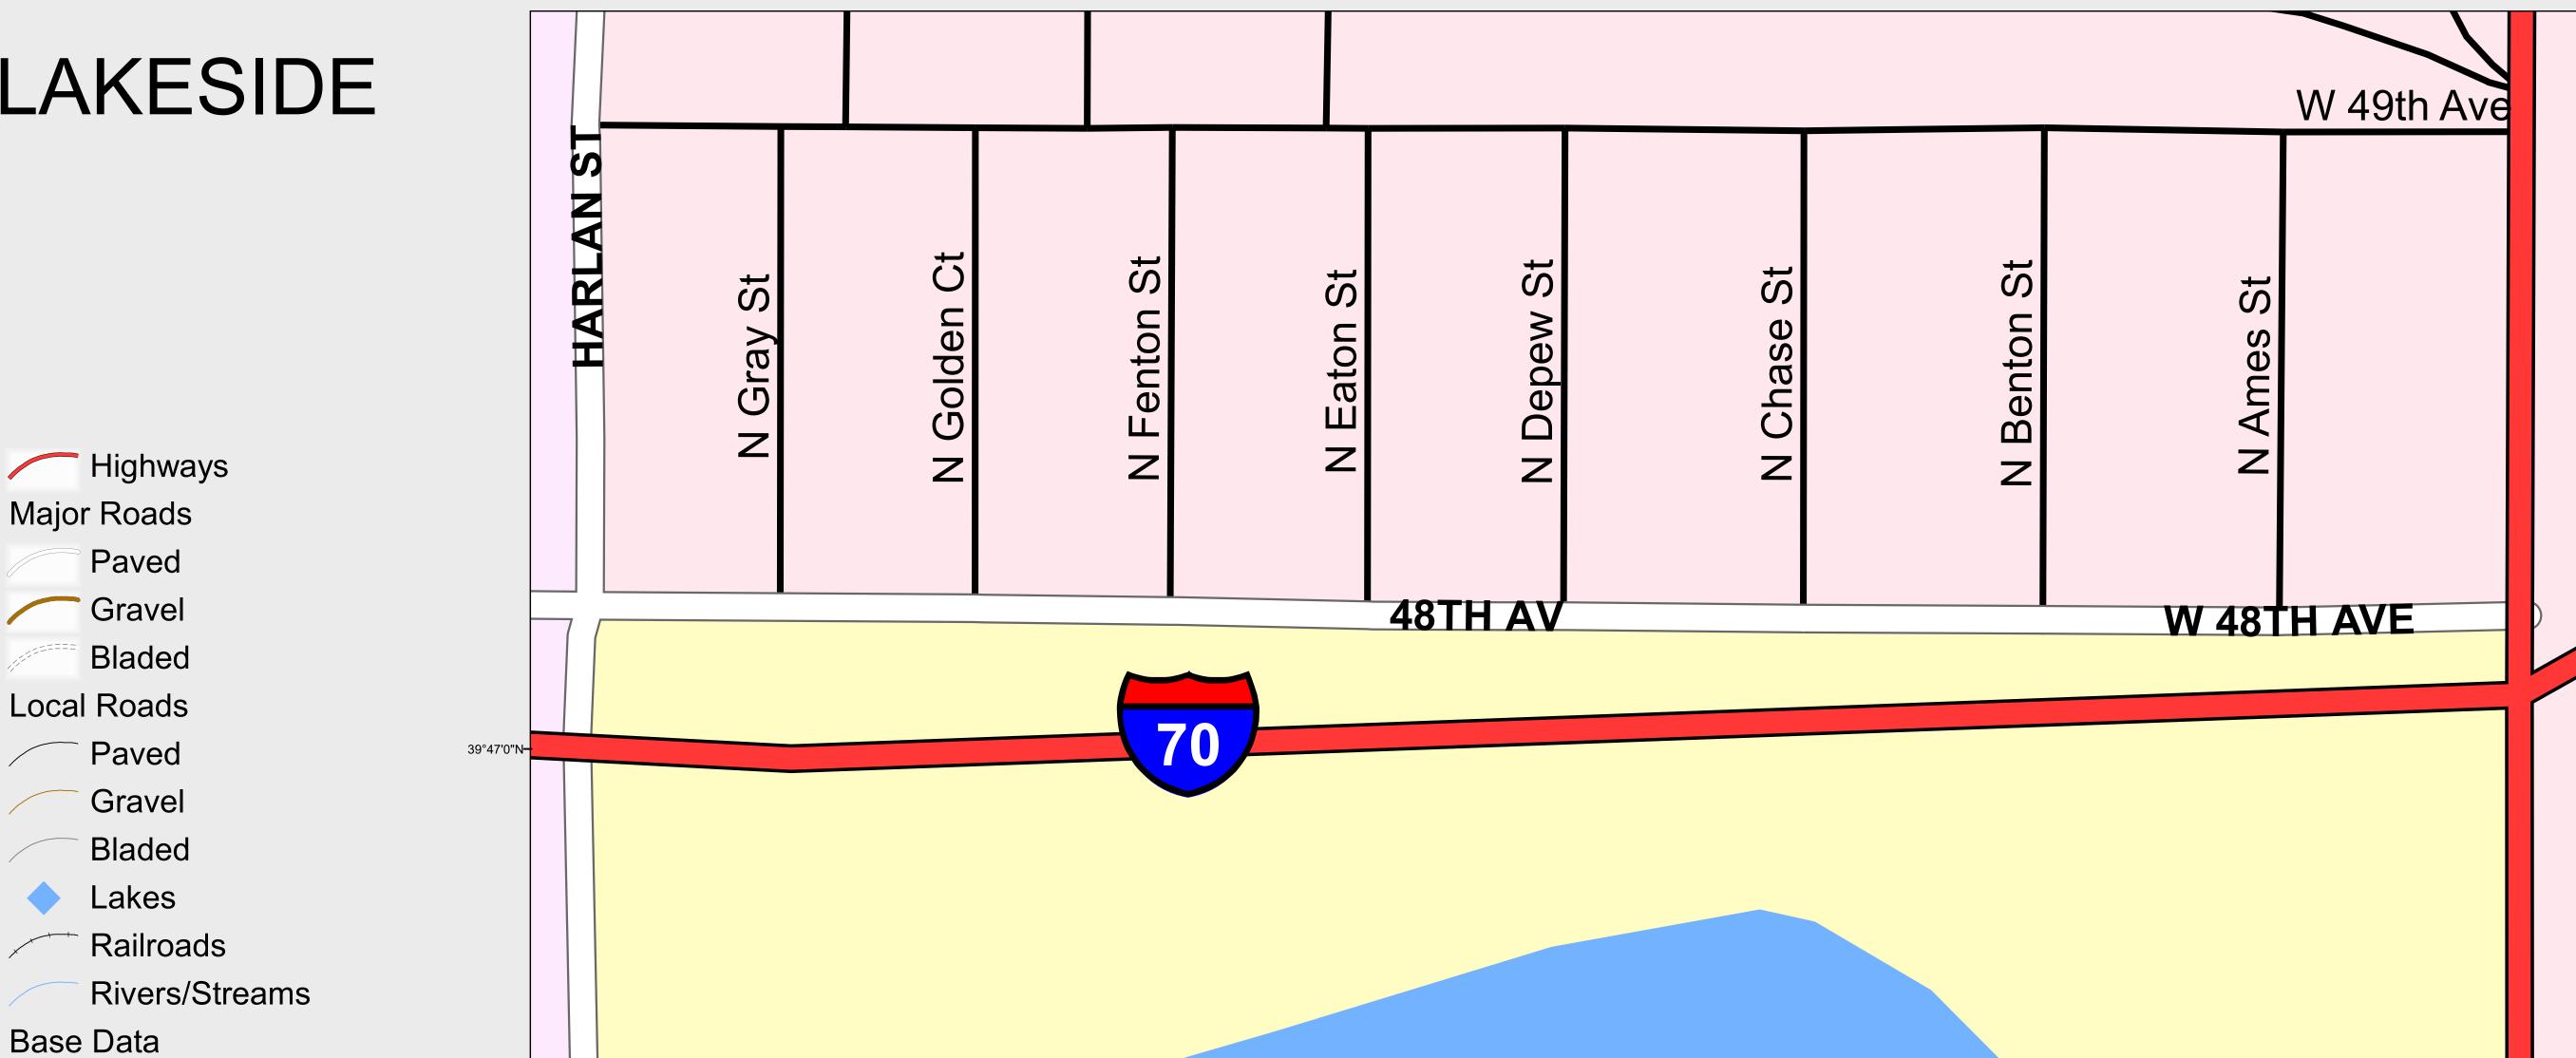

## LAKESIDE

Base Data City Limits  $\diamond$ Cemetery  $\langle \cdot \rangle$ 

Public Land Classification

- Public Lands
- State Lands
- National or State Forest
- National Parks/Monuments
- Indian Reservations
- Military/Federal
- Wilderness Areas

| 0 | 0.03 | 0.06 Miles |
|---|------|------------|
|   | 1    |            |
|   |      |            |

State of Colorado This city is located in the following count(ies): Jefferson

CDOT does not guarantee the accuracy of any information presented, is not liable in any respect for any errors, or omissions and is not responsible for determining fitness for use in this map. Source of landowner data is COMaP v9. This map does not imply permission of public access.