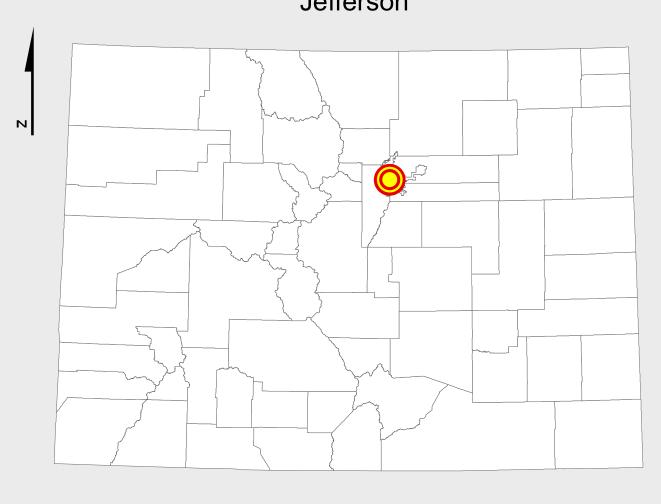

0 0.015 0.03 Miles

State of Colorado This city is located in the following count(ies): Jefferson

CDOT does not guarantee the accuracy of any information presented, is not liable in any respect for any errors, or omissions and is not responsible for determining fitness for use in this map. Source of landowner data is COMaP v9. This map does not imply permission of public access.