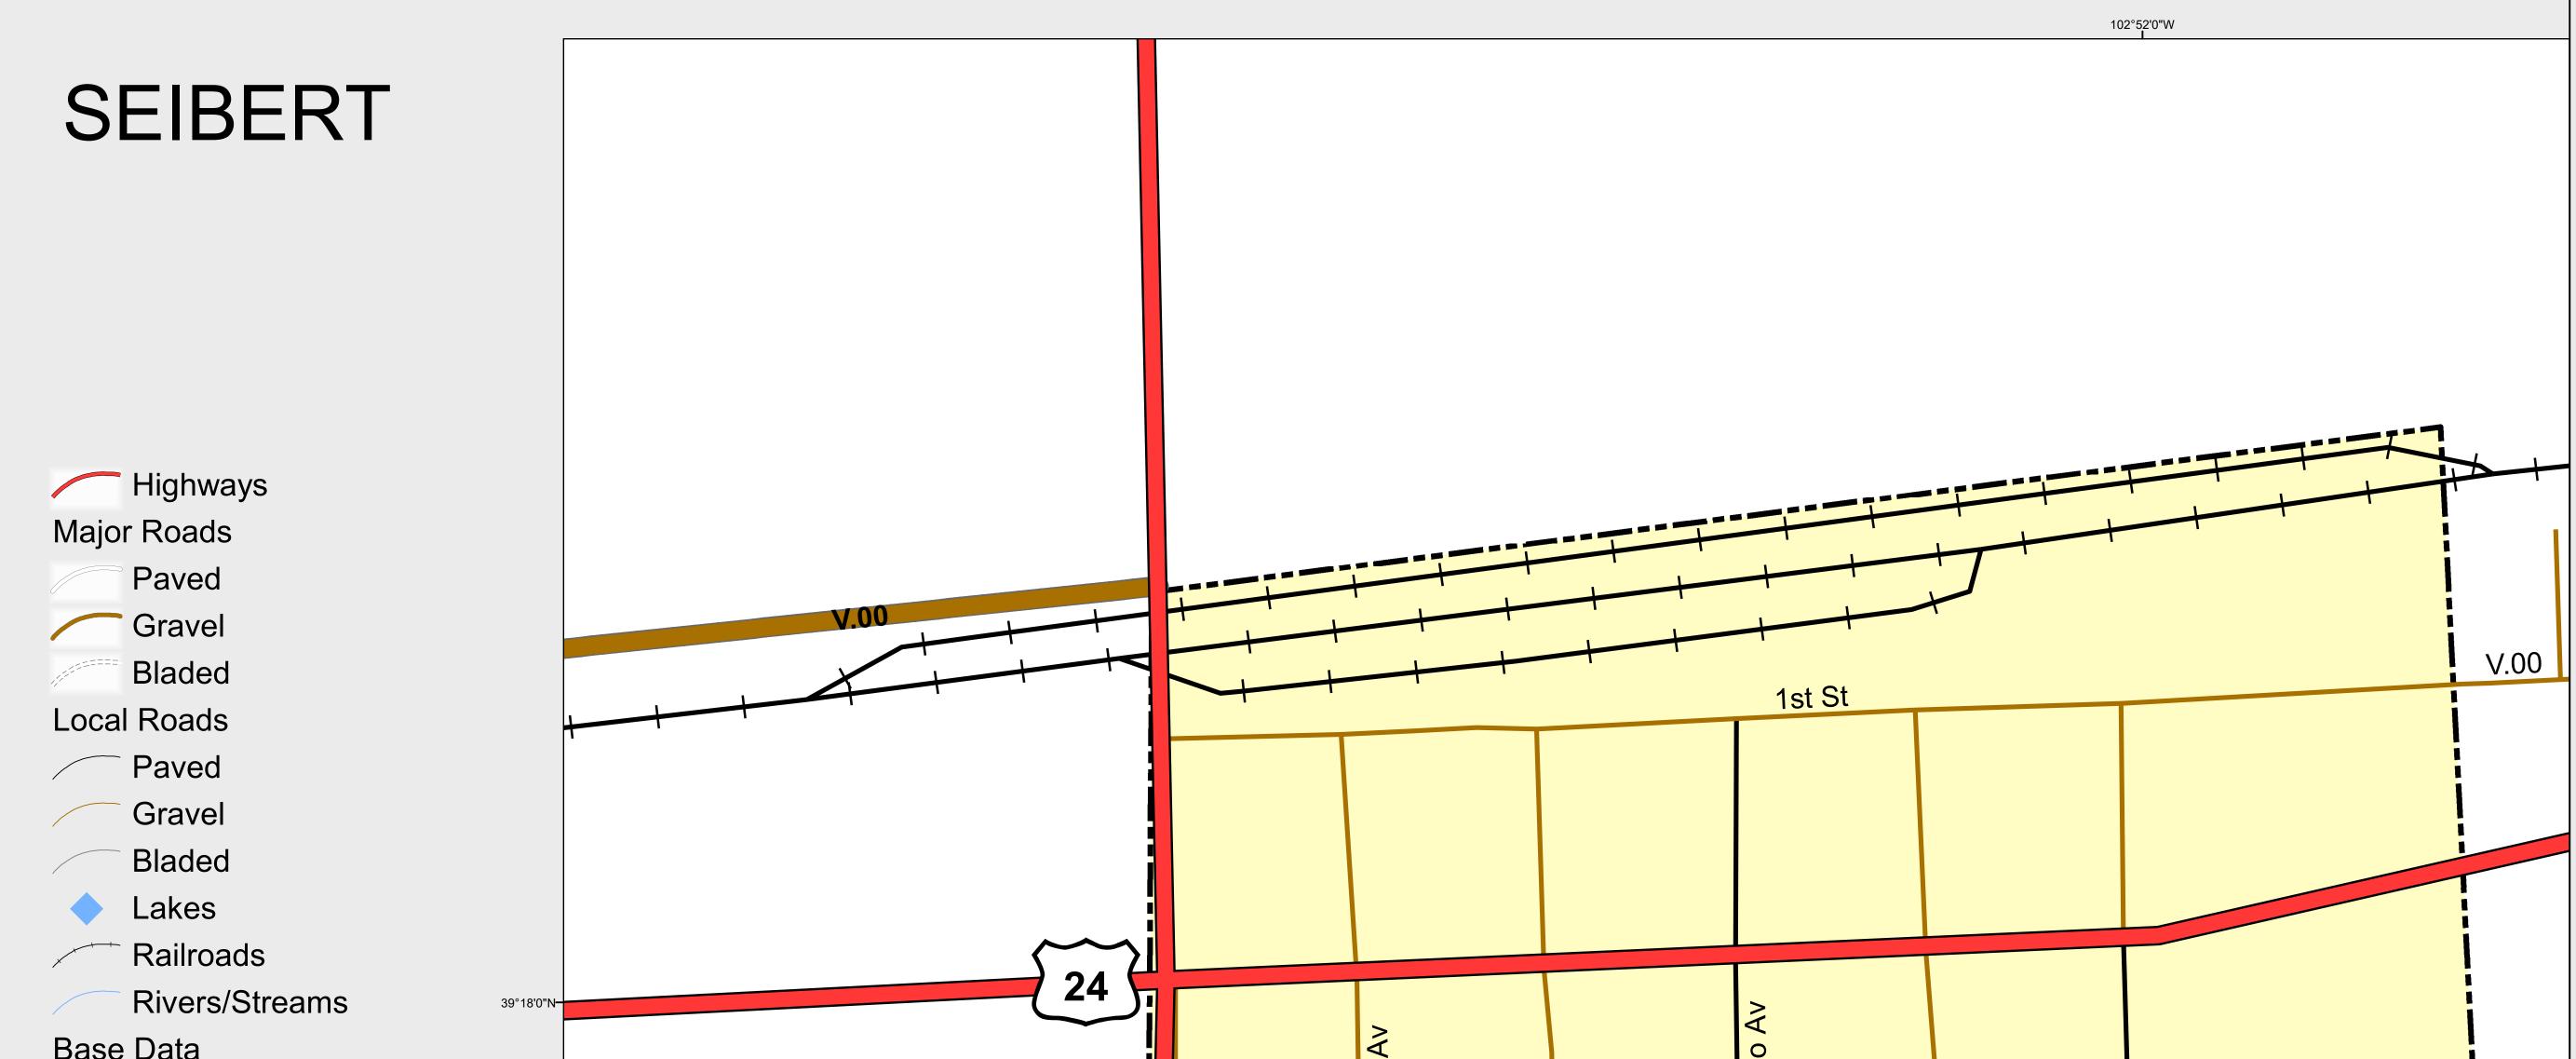

70

Patriot Dr

lowa

| Base Data                                                       | i |         | $\triangleleft$ |         | 0        |        |
|-----------------------------------------------------------------|---|---------|-----------------|---------|----------|--------|
| Oity Limits                                                     |   |         | Isas            |         | ora      |        |
| Cemetery                                                        |   |         | Kansas          |         | Colorado |        |
| Public Land Classification                                      |   |         |                 | 3rd St  |          |        |
| 🧼 Public Lands                                                  |   | Av      |                 |         |          |        |
| State Lands                                                     |   | oga     |                 |         |          |        |
| National or State Forest                                        |   | Chicago |                 |         |          | Av     |
| <ul> <li>National Parks/Monuments</li> </ul>                    |   | С<br>О  |                 |         |          | Ohio   |
| Indian Reservations                                             |   |         |                 | 4th St  |          | 0      |
| Military/Federal                                                |   |         |                 | A       |          |        |
| Wilderness Areas                                                |   |         |                 | ska     |          |        |
|                                                                 |   |         |                 | ebraska |          |        |
|                                                                 |   |         |                 | Nel     |          |        |
| 0 0.045 0.09 Miles                                              |   |         |                 |         |          |        |
|                                                                 |   |         |                 |         |          | 5th St |
|                                                                 |   |         |                 |         |          |        |
|                                                                 |   |         |                 |         |          |        |
|                                                                 |   |         |                 |         |          |        |
| State of Colorado                                               |   |         |                 |         |          |        |
| This city is located in the following count(ies):<br>Kit Carson |   |         |                 |         |          |        |
|                                                                 |   |         |                 |         |          |        |
|                                                                 |   |         |                 |         |          | 1      |
|                                                                 |   |         |                 |         |          |        |
|                                                                 |   |         |                 |         |          |        |
|                                                                 |   |         |                 |         |          |        |
|                                                                 |   |         |                 |         |          |        |

59

CDOT does not guarantee the accuracy of any information presented, is not liable in any respect for any errors, or omissions and is not responsible for determining fitness for use in this map. Source of landowner data is COMaP v9. This map does not imply permission of public access.

Produced 1/25/2018

м