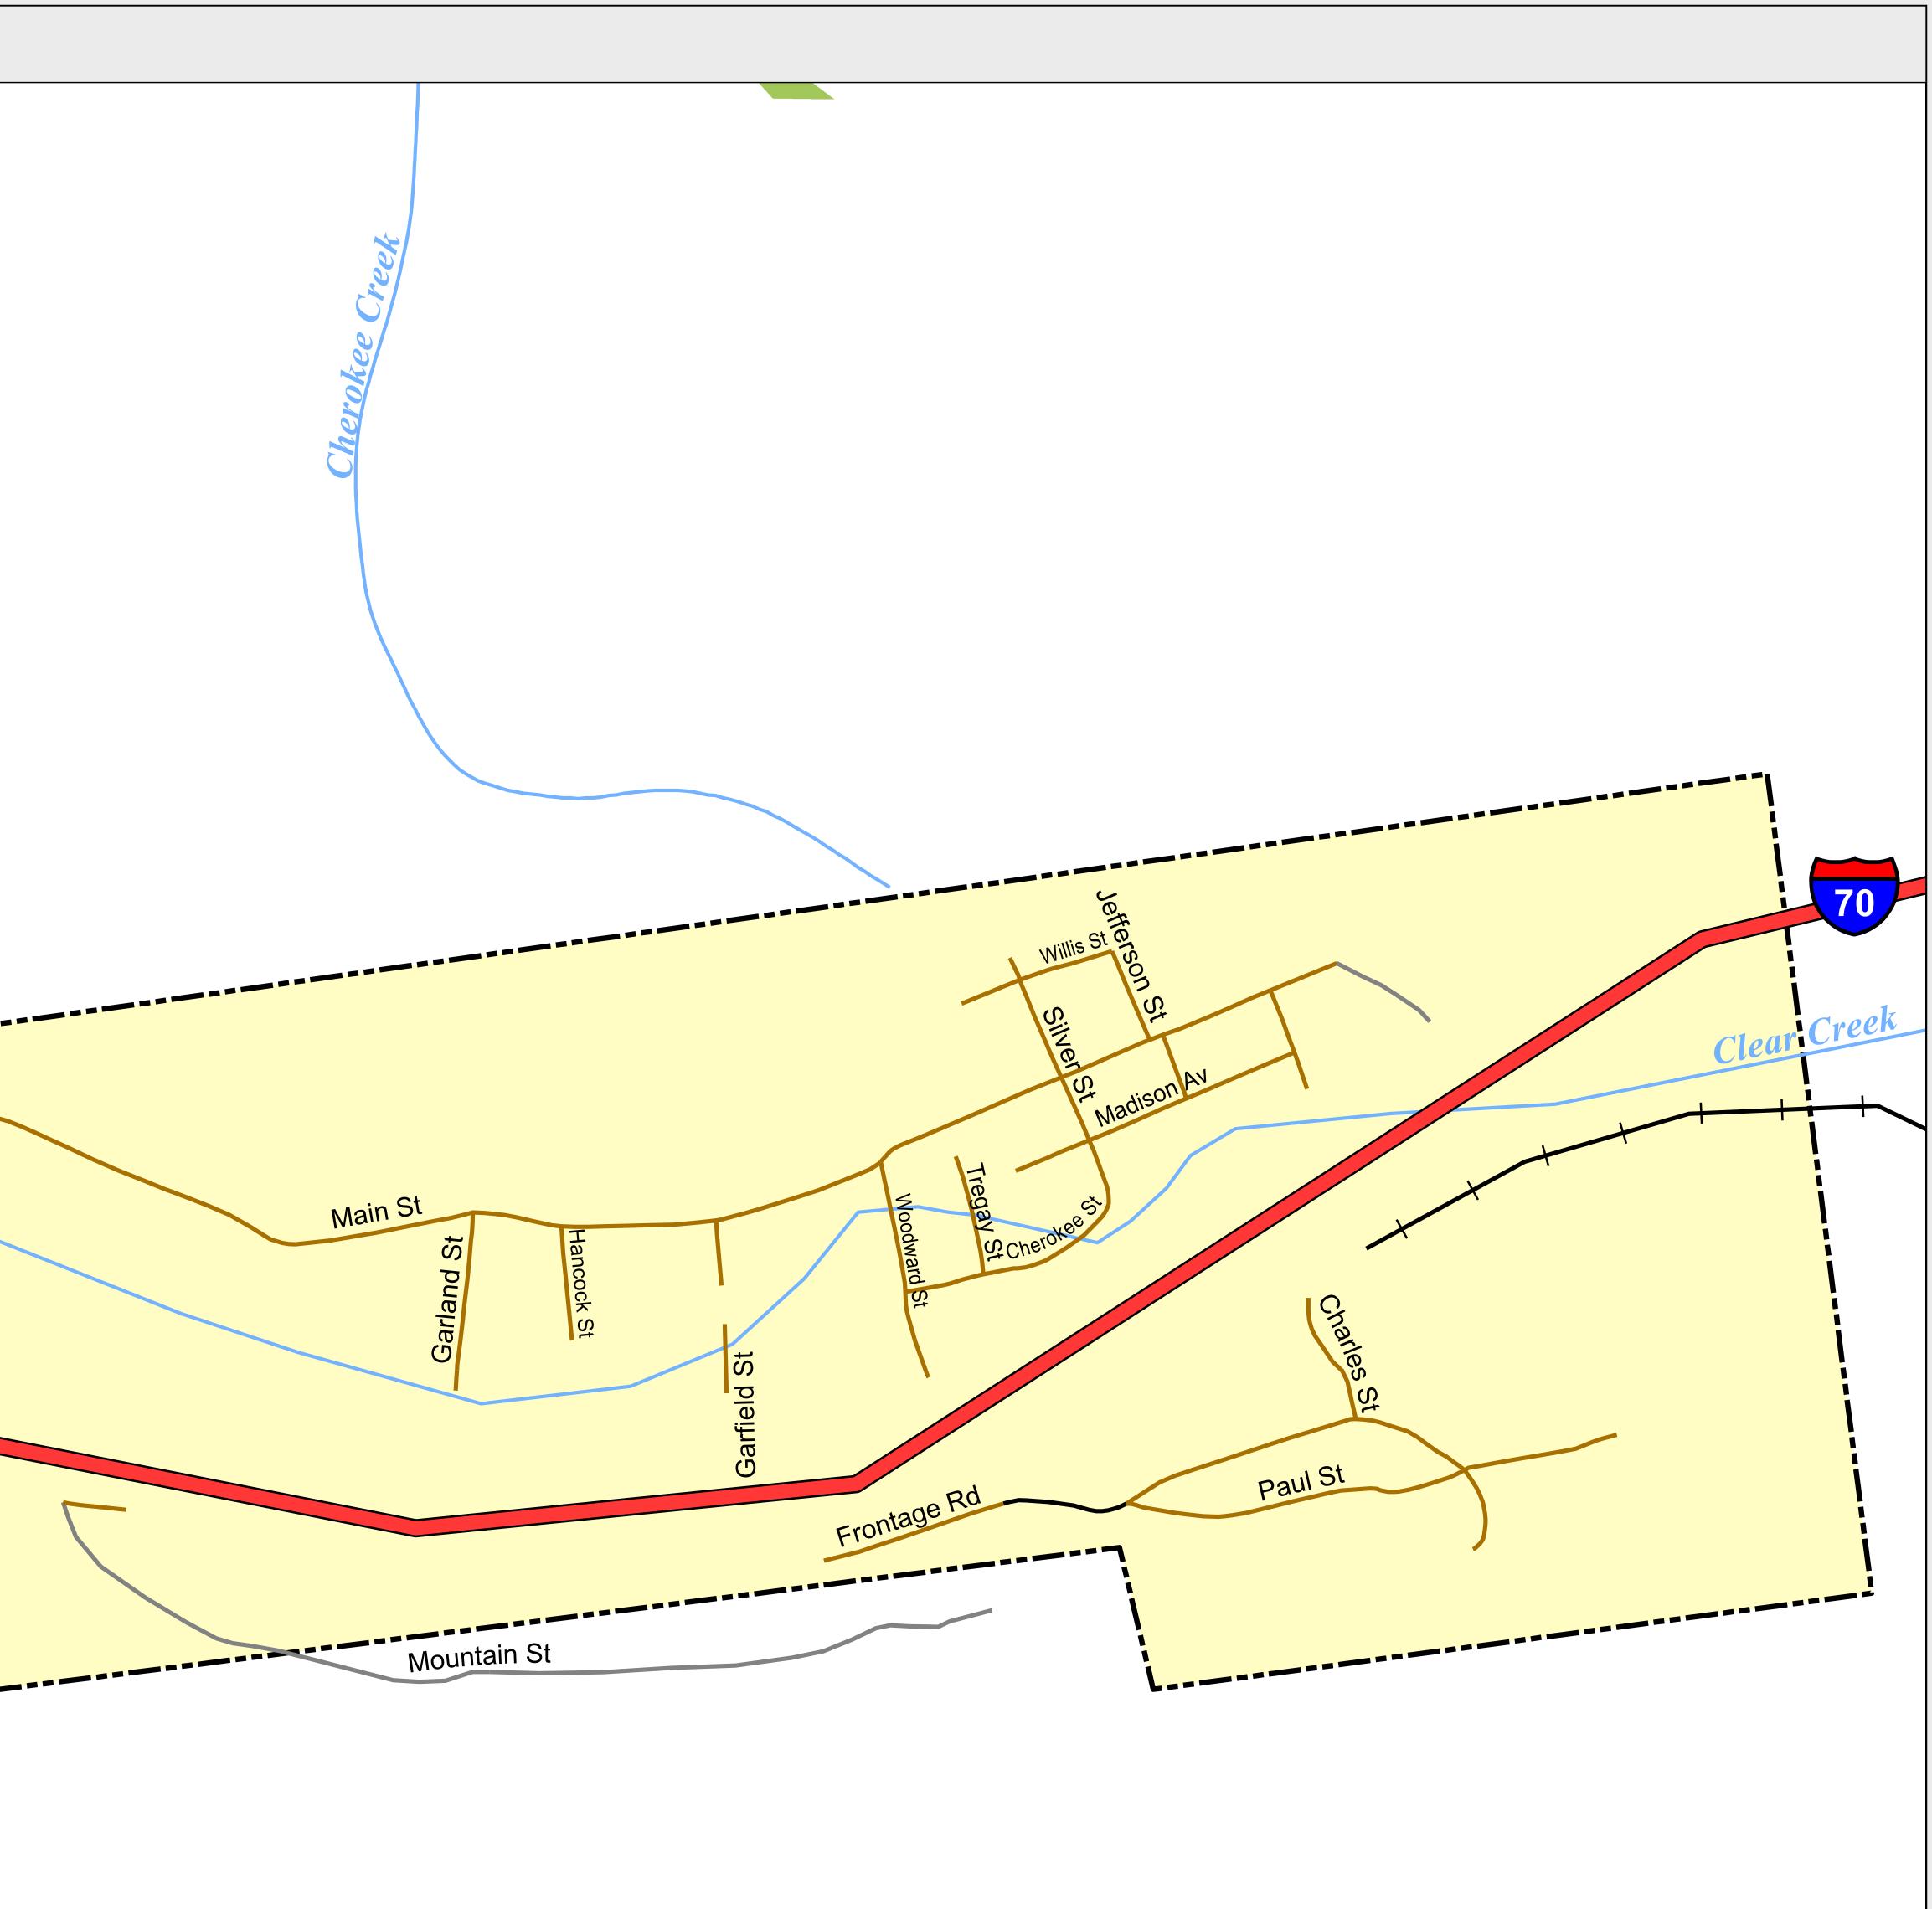

## SILVER PLUME

Highways Major Roads Paved Gravel Bladed Local Roads Paved Gravel Bladed Base Data ♦ City Limits ♦ Counties Cemetery Lakes Rivers/Streams Railroads Public Land Classification Public Lands State Lands National or State Forest National Parks/Monuments Indian Reservations Military/Federal

39°42'0"N<del>-</del>

Burle on St

## Wilderness Areas

## 0 0.045 0.09 Miles