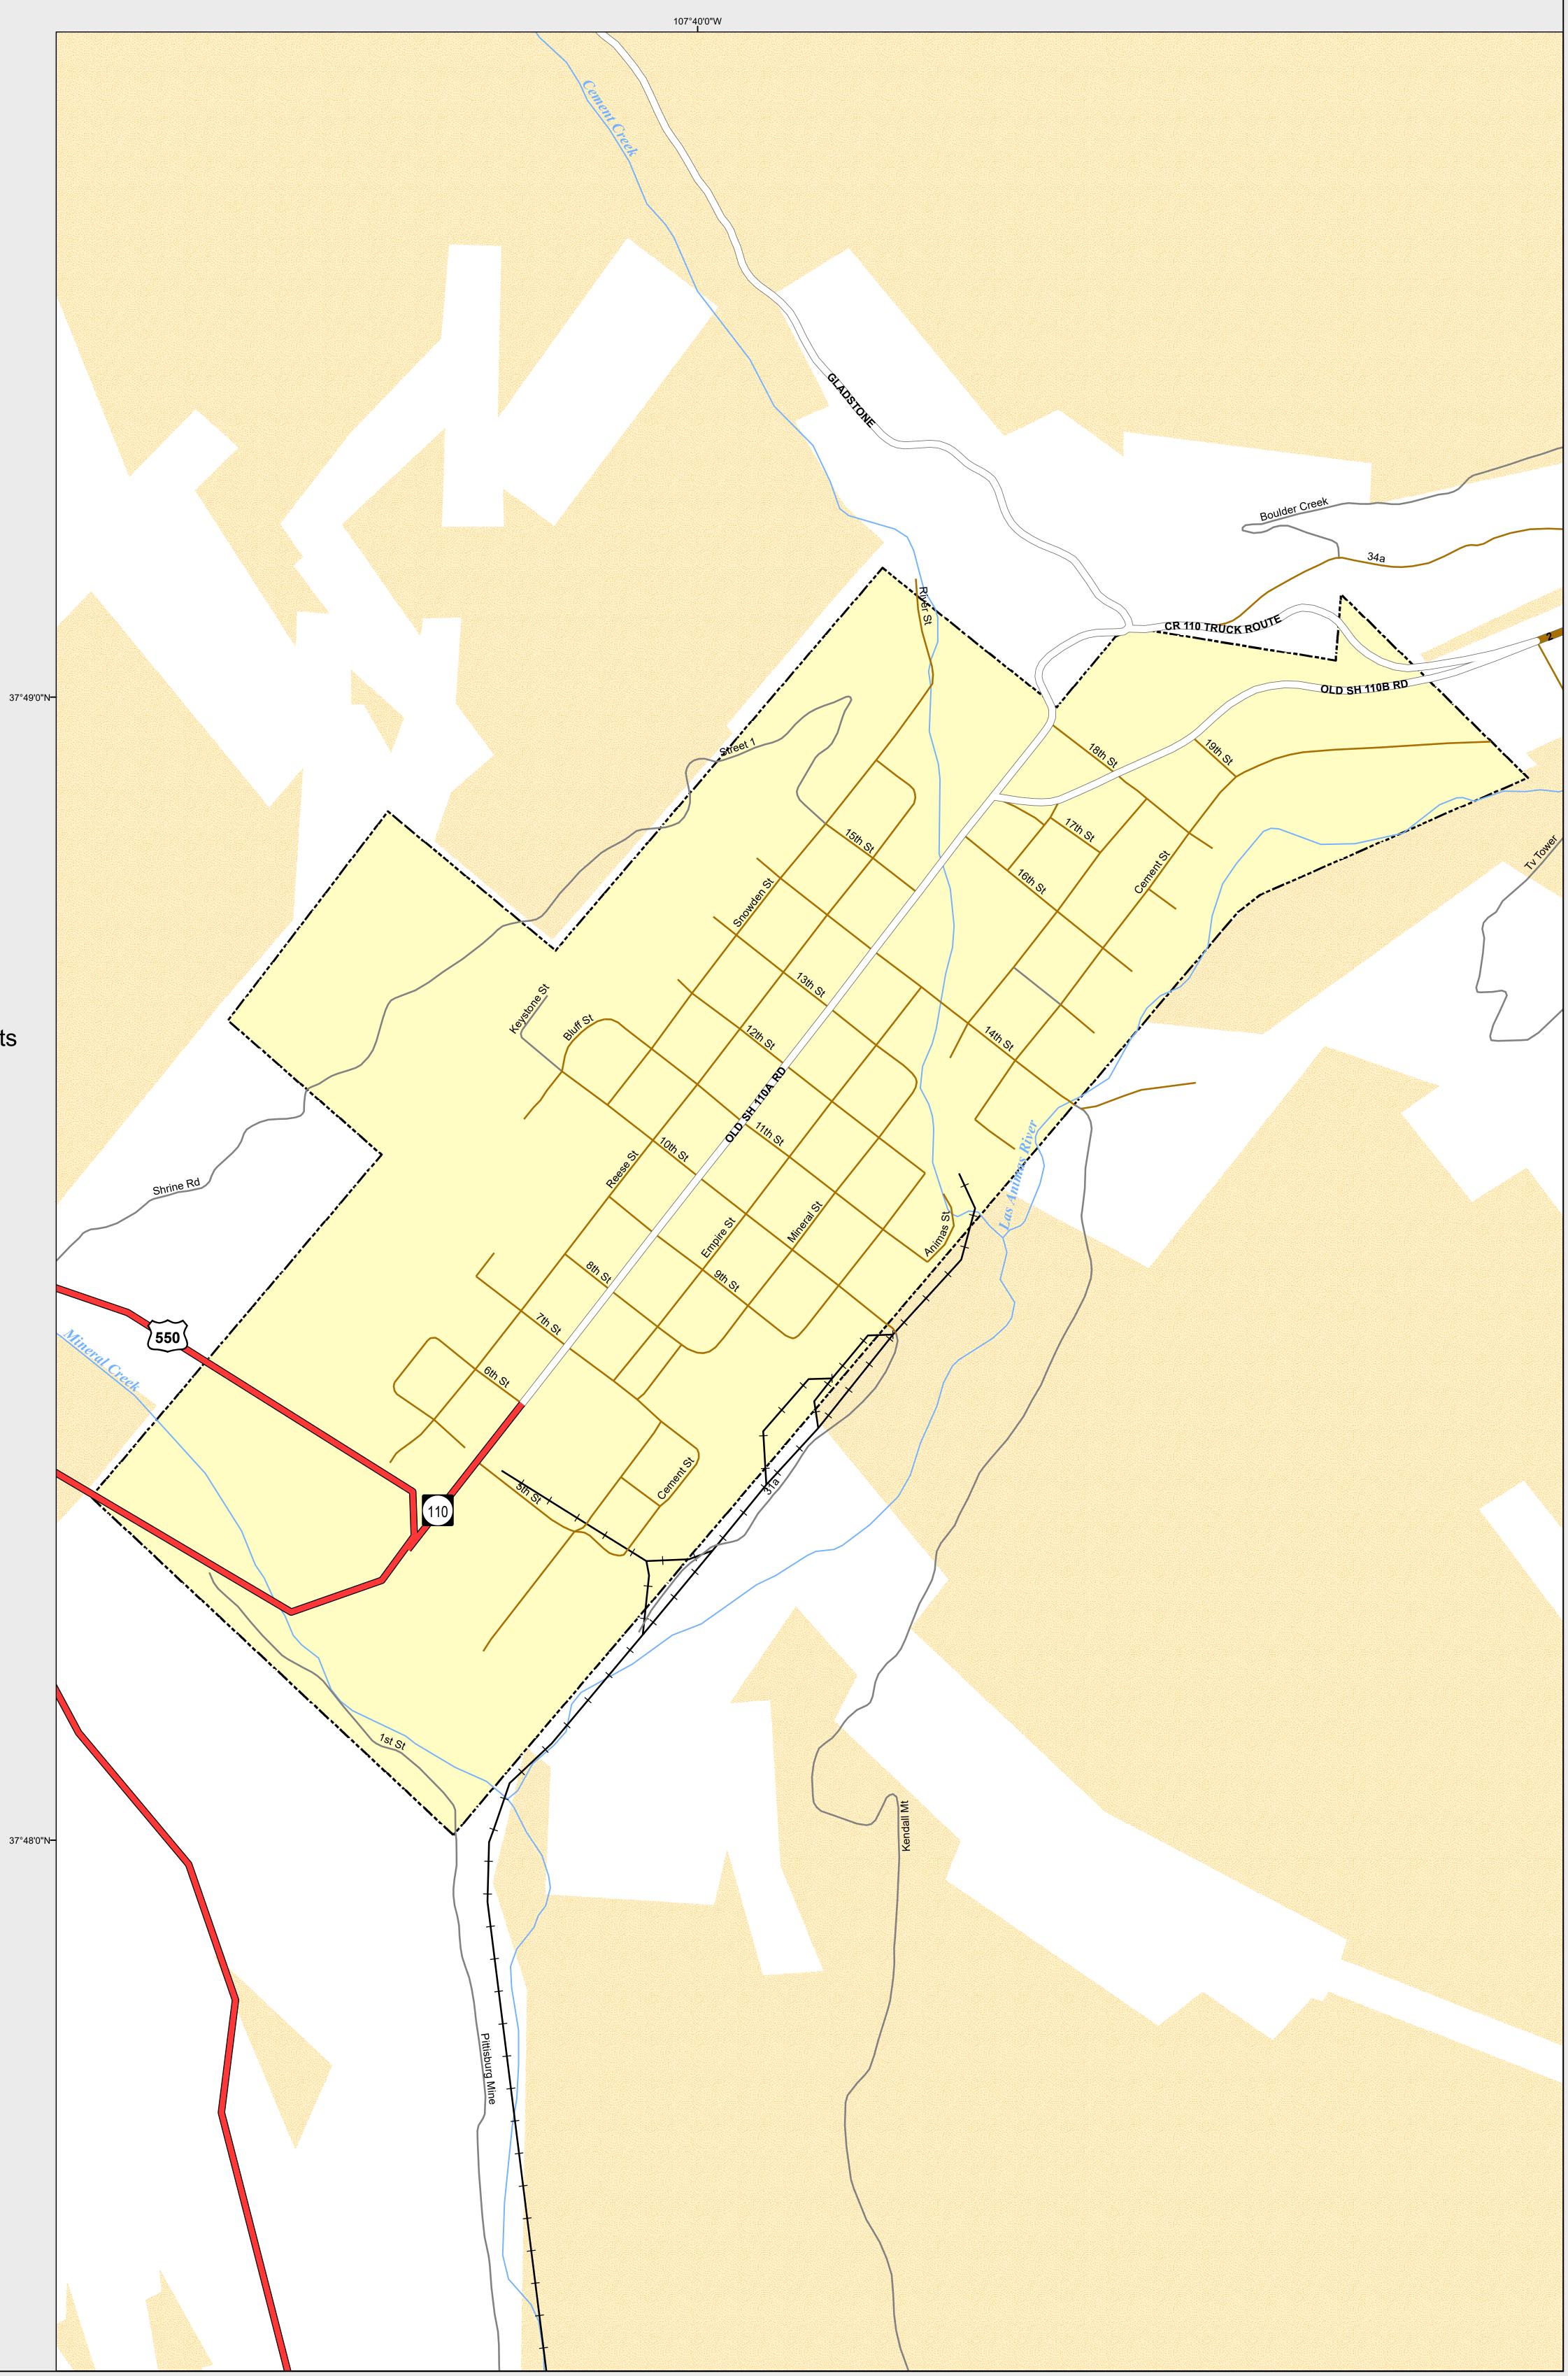

## SILVERTON

♦ City Limits

Cemetery 

Public Land Classification

- Public Lands
- State Lands
- National or State Forest
- National Parks/Monuments

0.19 Miles

- Indian Reservations
- Military/Federal
- Wilderness Areas

0.095

0

State of Colorado This city is located in the following count(ies): San Juan

CDOT does not guarantee the accuracy of any information presented, is not liable in any respect for any errors, or omissions and is not responsible for determining fitness for use in this map. Source of landowner data is COMaP v9. This map does not imply permission of public access.

Produced 1/25/2018