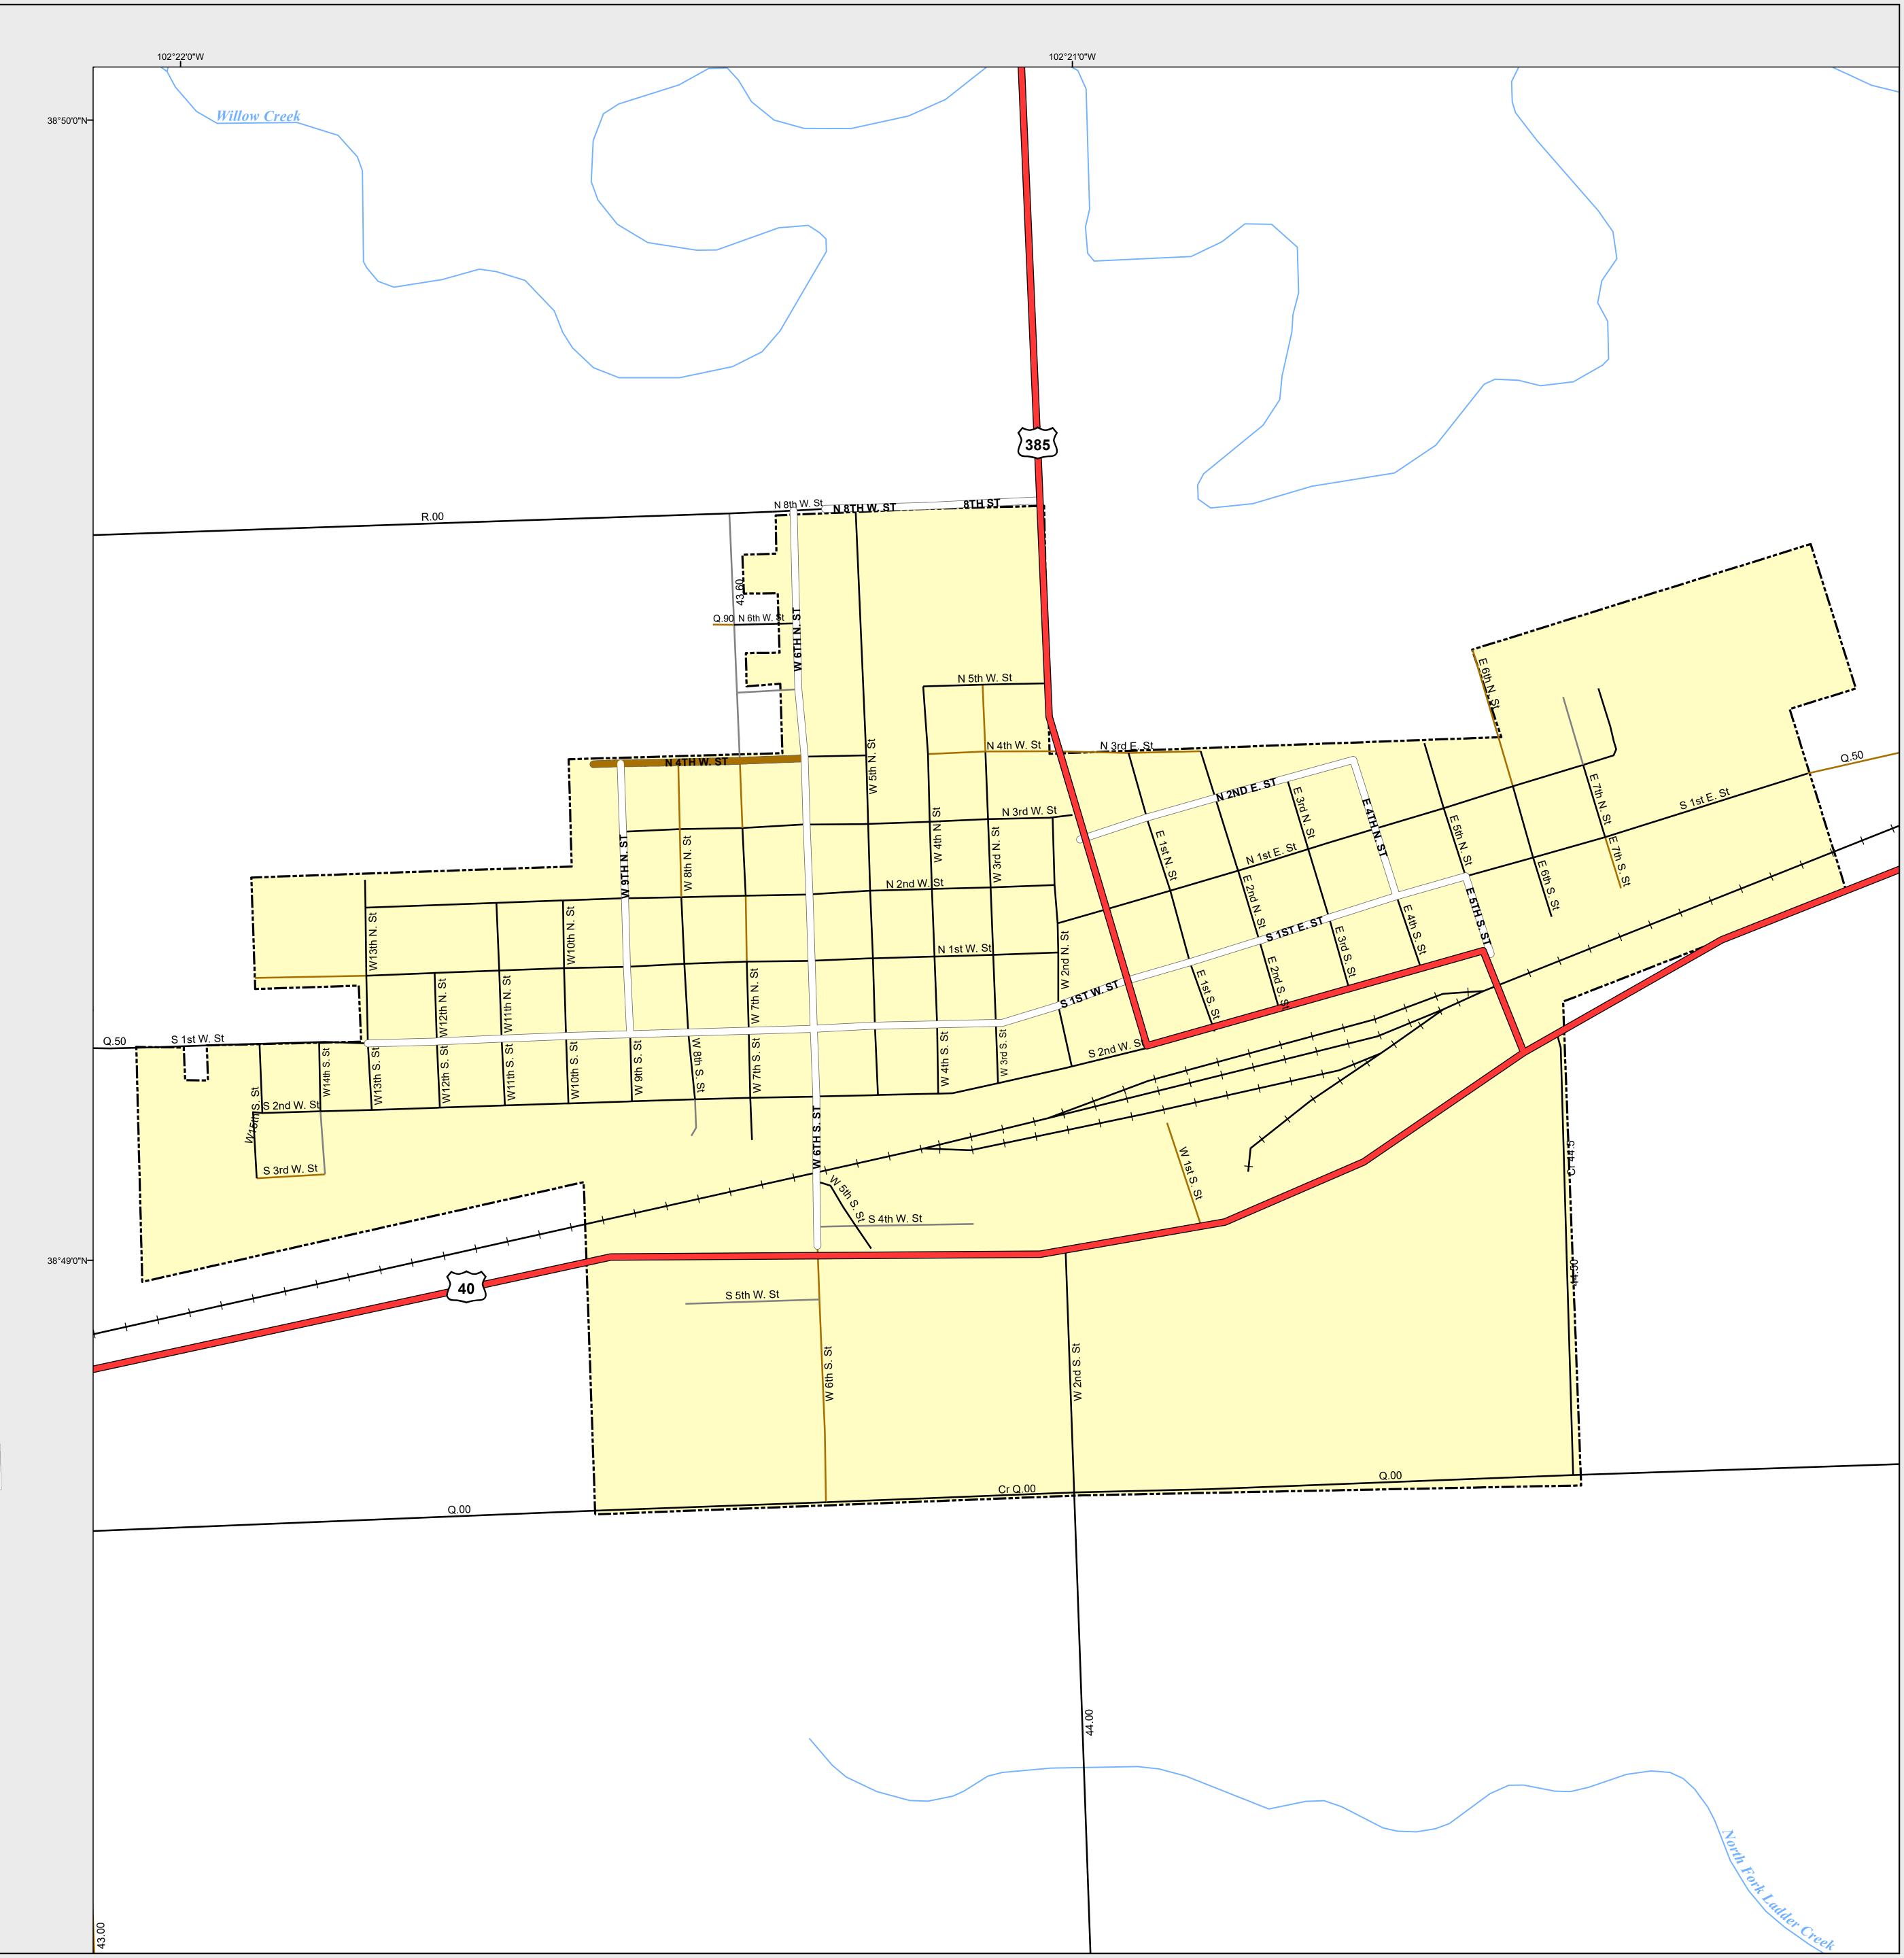

## CHEYENNE WELLS

Highways

Major Roads

Paved

Gravel

Bladed

Local Roads

Paved

Gravel

Bladed

Base Data

City Limits

CountiesCemetery

Lakes

Rivers/Streams

Railroads

Public Land Classification

Public Lands

State Lands

National or State Forest

National Parks/Monuments

Indian Reservations

Military/Federal

Wilderness Areas

0.18 Miles

State of Colorado
This city is located in the following count(ies):
Cheyenne

CDOT does not guarantee the accuracy of any information presented, is not liable in any respect for any errors, or omissions and is not responsible for determining fitness for use in this map. Source of landowner data is COMaP v9. This map does not imply permission of public access.