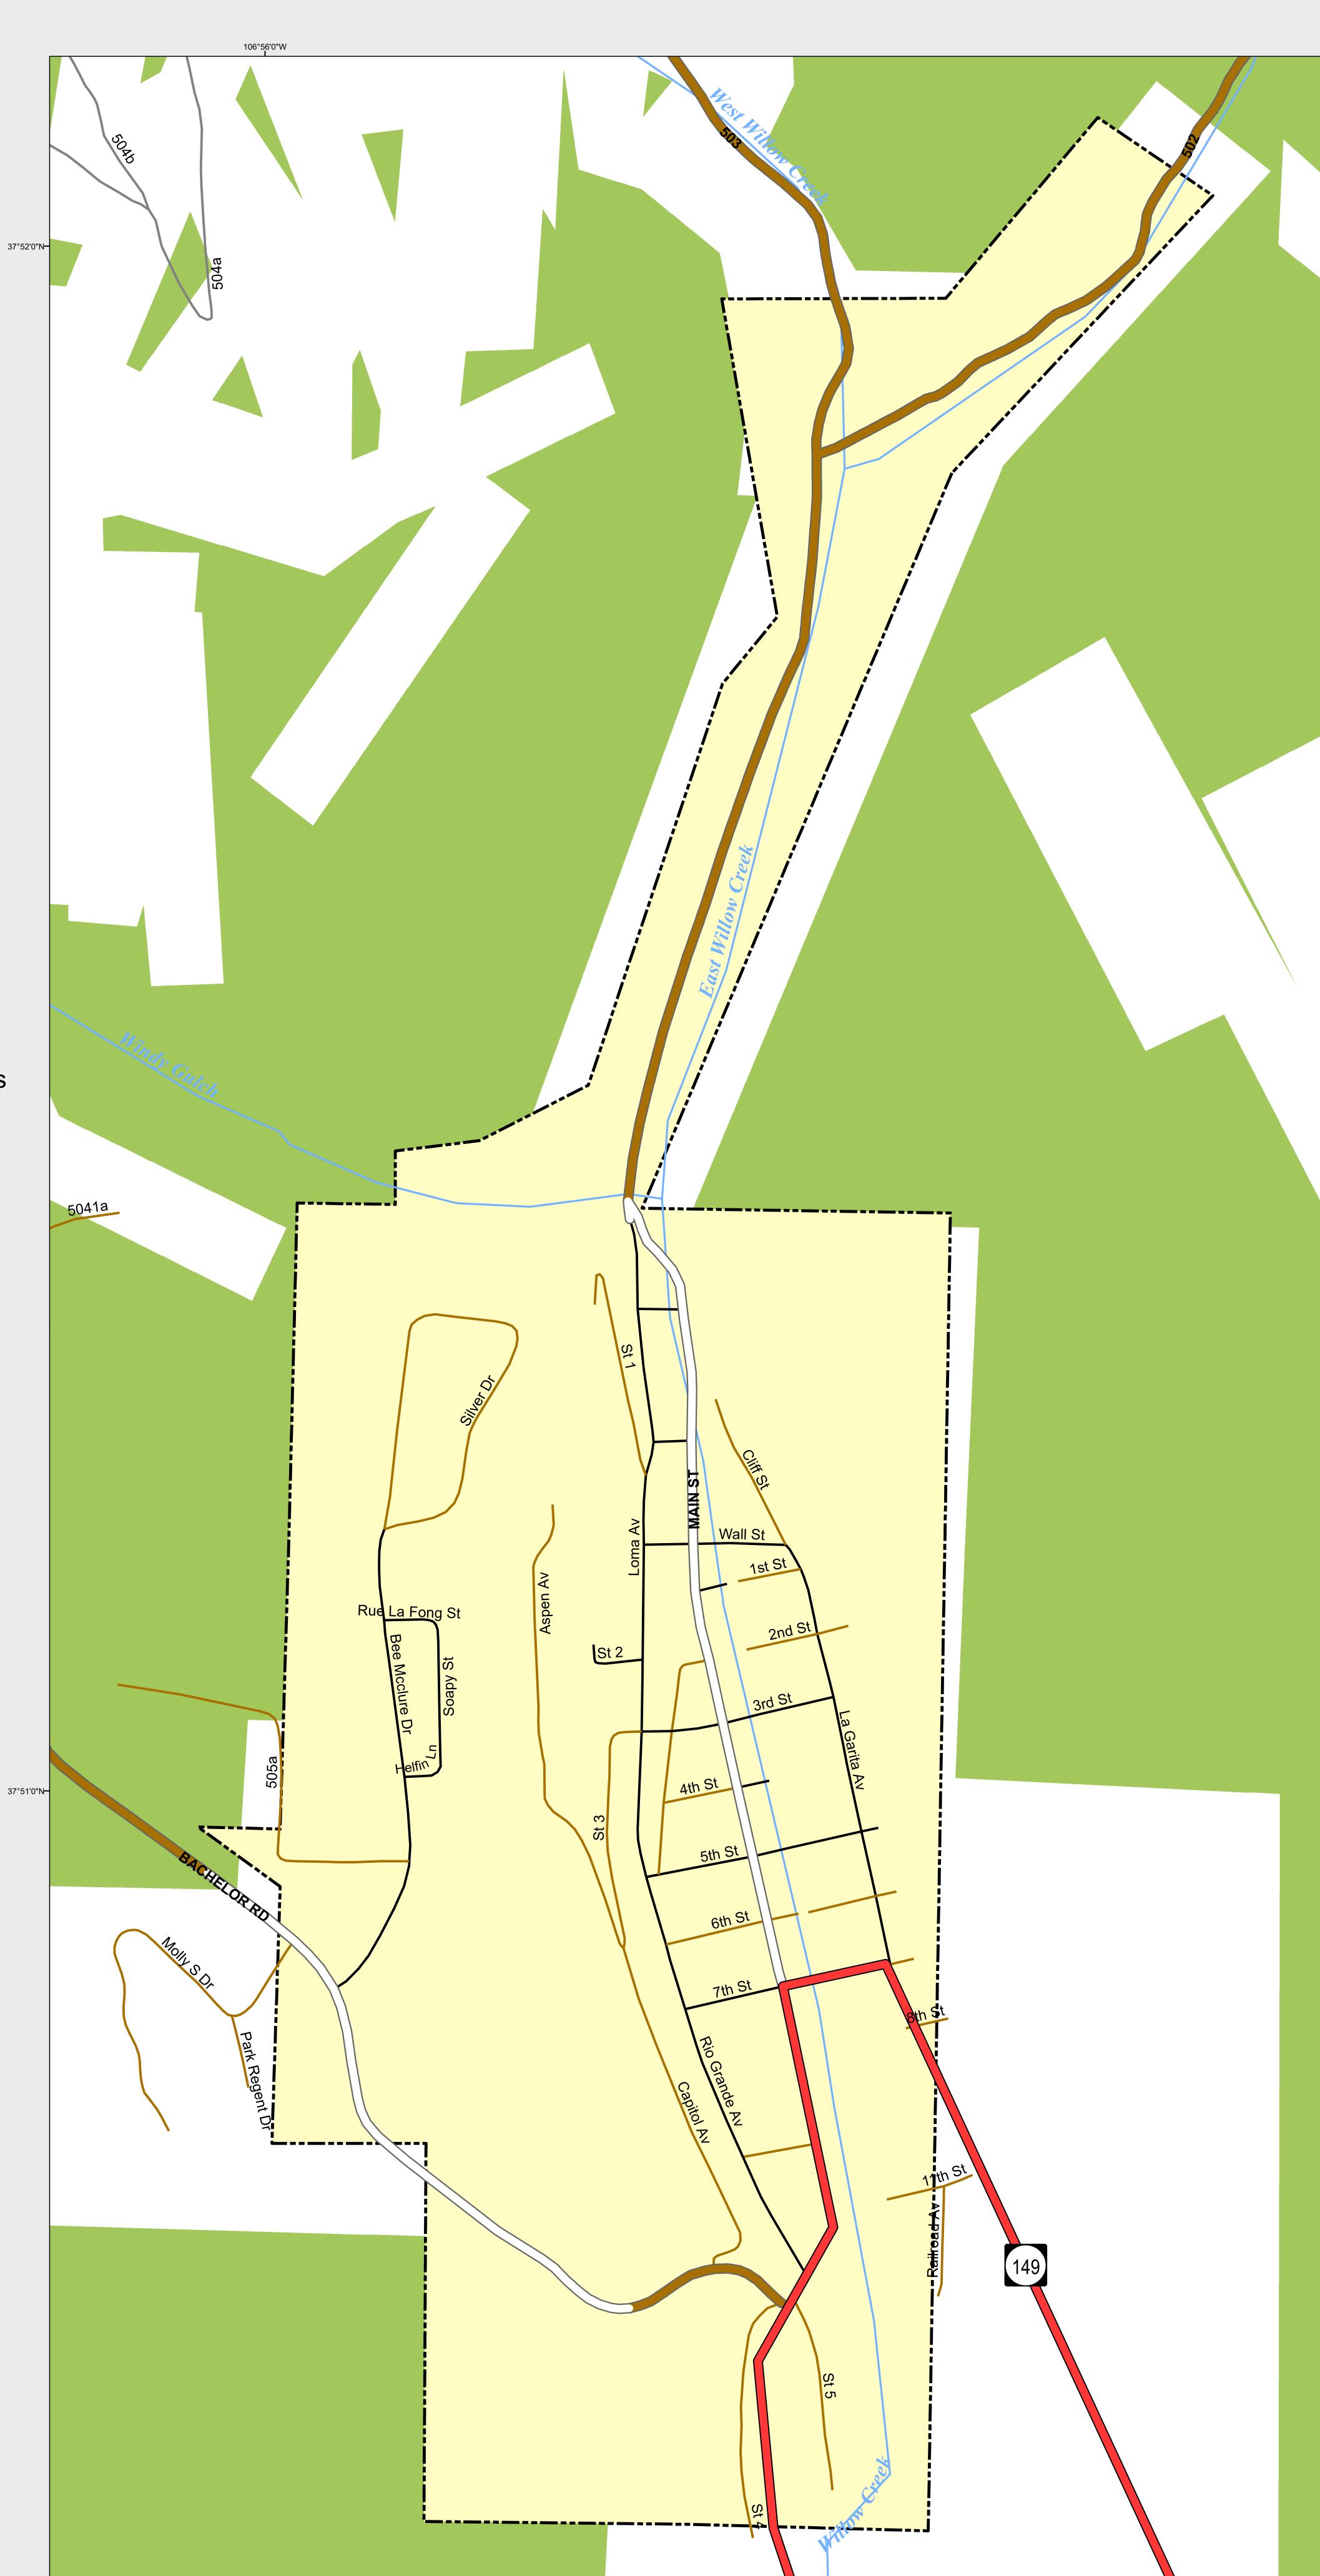

## CREEDE Highways Major Roads Paved Gravel

Bladed

Local Roads

Paved

Gravel Bladed

Base Data

City Limits

Counties

Cemetery

Lakes

Rivers/Streams

Railroads

Public Land Classification

Public Lands

State Lands

National or State Forest

National Parks/Monuments

**Indian Reservations** 

Military/Federal

Wilderness Areas

0.14 Miles

State of Colorado
This city is located in the
following count(ies):
Mineral

CDOT does not guarantee the accuracy of any information presented, is not liable in any respect for any errors, or omissions and is not responsible for determining fitness for use in this map. Source of landowner data is COMaP v9. This map does not imply permission of public access.