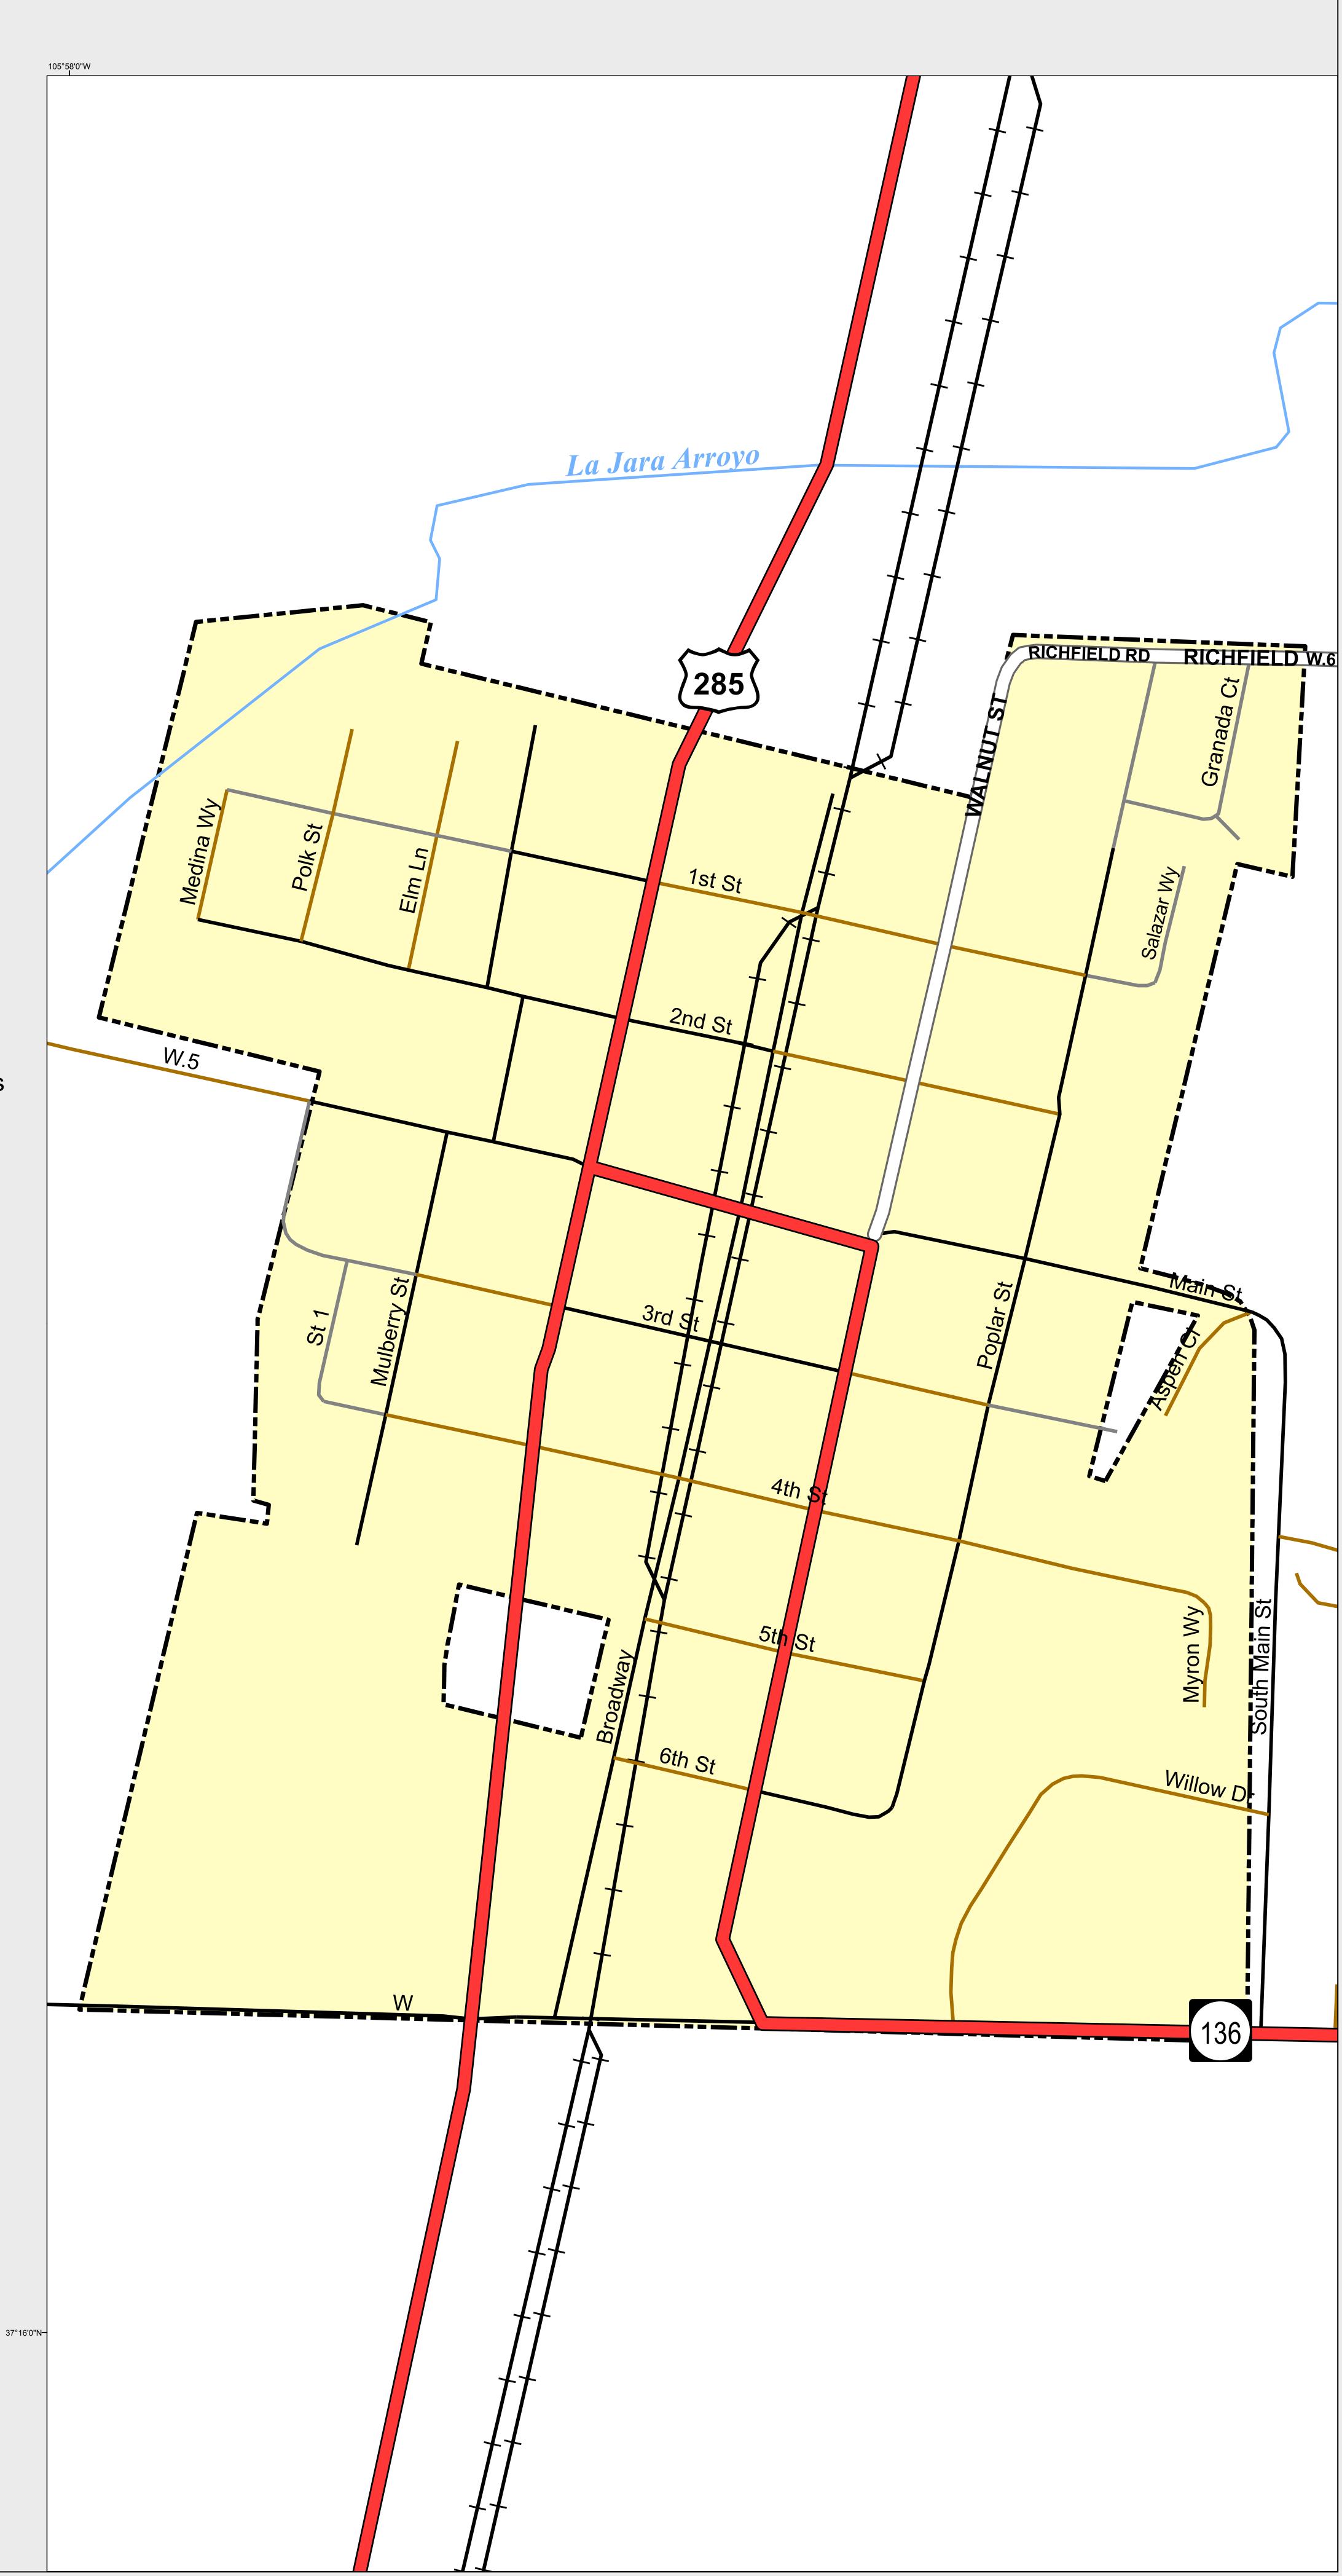

## LA JARA

Highways

Major Roads

Paved

Gravel

Bladed

Local Roads

Paved

Gravel

Bladed

## Base Data

City Limits

Counties

Cemetery

Lakes

Rivers/Streams

Railroads

## Public Land Classification

Public Lands

State Lands

National or State Forest

National Parks/Monuments

Indian Reservations

Military/Federal

Wilderness Areas

0.045

0.09 Miles

State of Colorado
This city is located in the
following count(ies):
Conejos

CDOT does not guarantee the accuracy of any information presented, is not liable in any respect for any errors, or omissions and is not responsible for determining fitness for use in this map. Source of landowner data is COMaP v9. This map does not imply permission of public access.