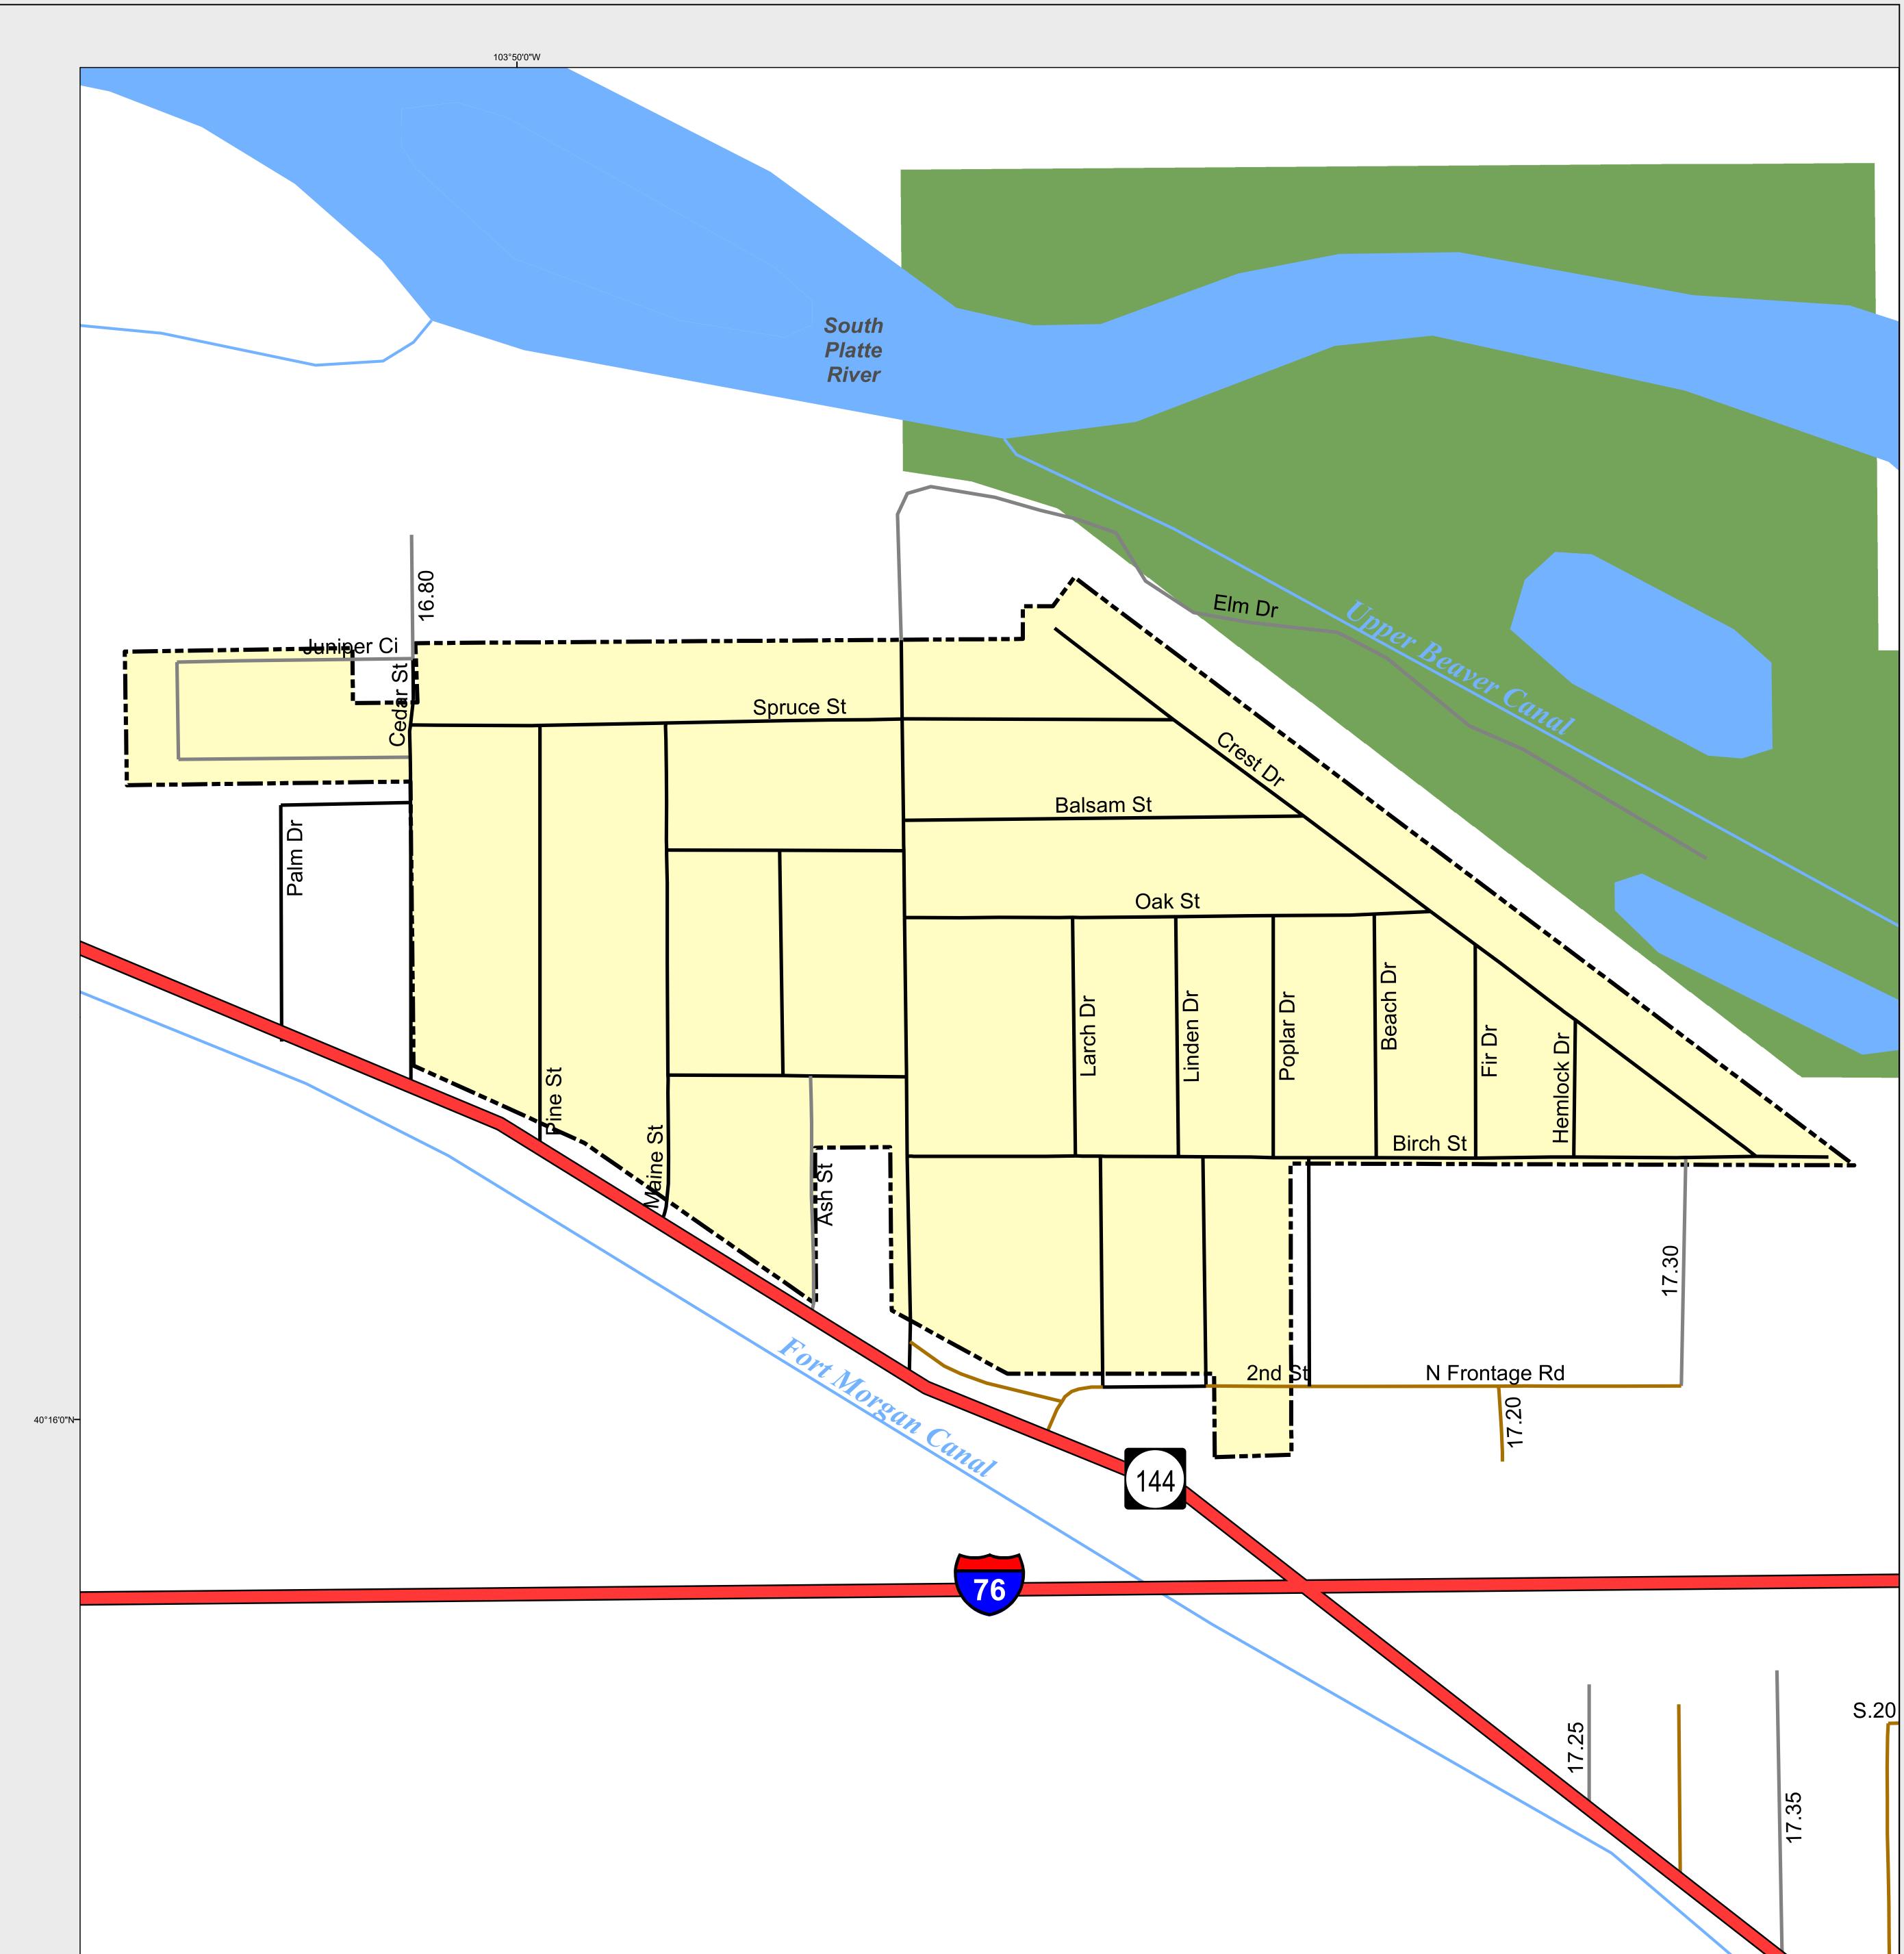

## LOG LANE VILLAGE

Highways

Major Roads

Paved

Gravel

Bladed

Local Roads

Paved

Bladed

Gravel

Base Data

City Limits

Counties

Cemetery

Lakes

Rivers/Streams

Railroads

Public Land Classification

Public Lands

State Lands

National or State Forest

National Parks/Monuments

Indian Reservations

Military/Federal

Wilderness Areas

0.045 0.09 Miles

State of Colorado
This city is located in the following count(ies):
Morgan

CDOT does not guarantee the accuracy of any information presented, is not liable in any respect for any errors, or omissions and is not responsible for determining fitness for use in this map. Source of landowner data is COMaP v9. This map does not imply permission of public access.