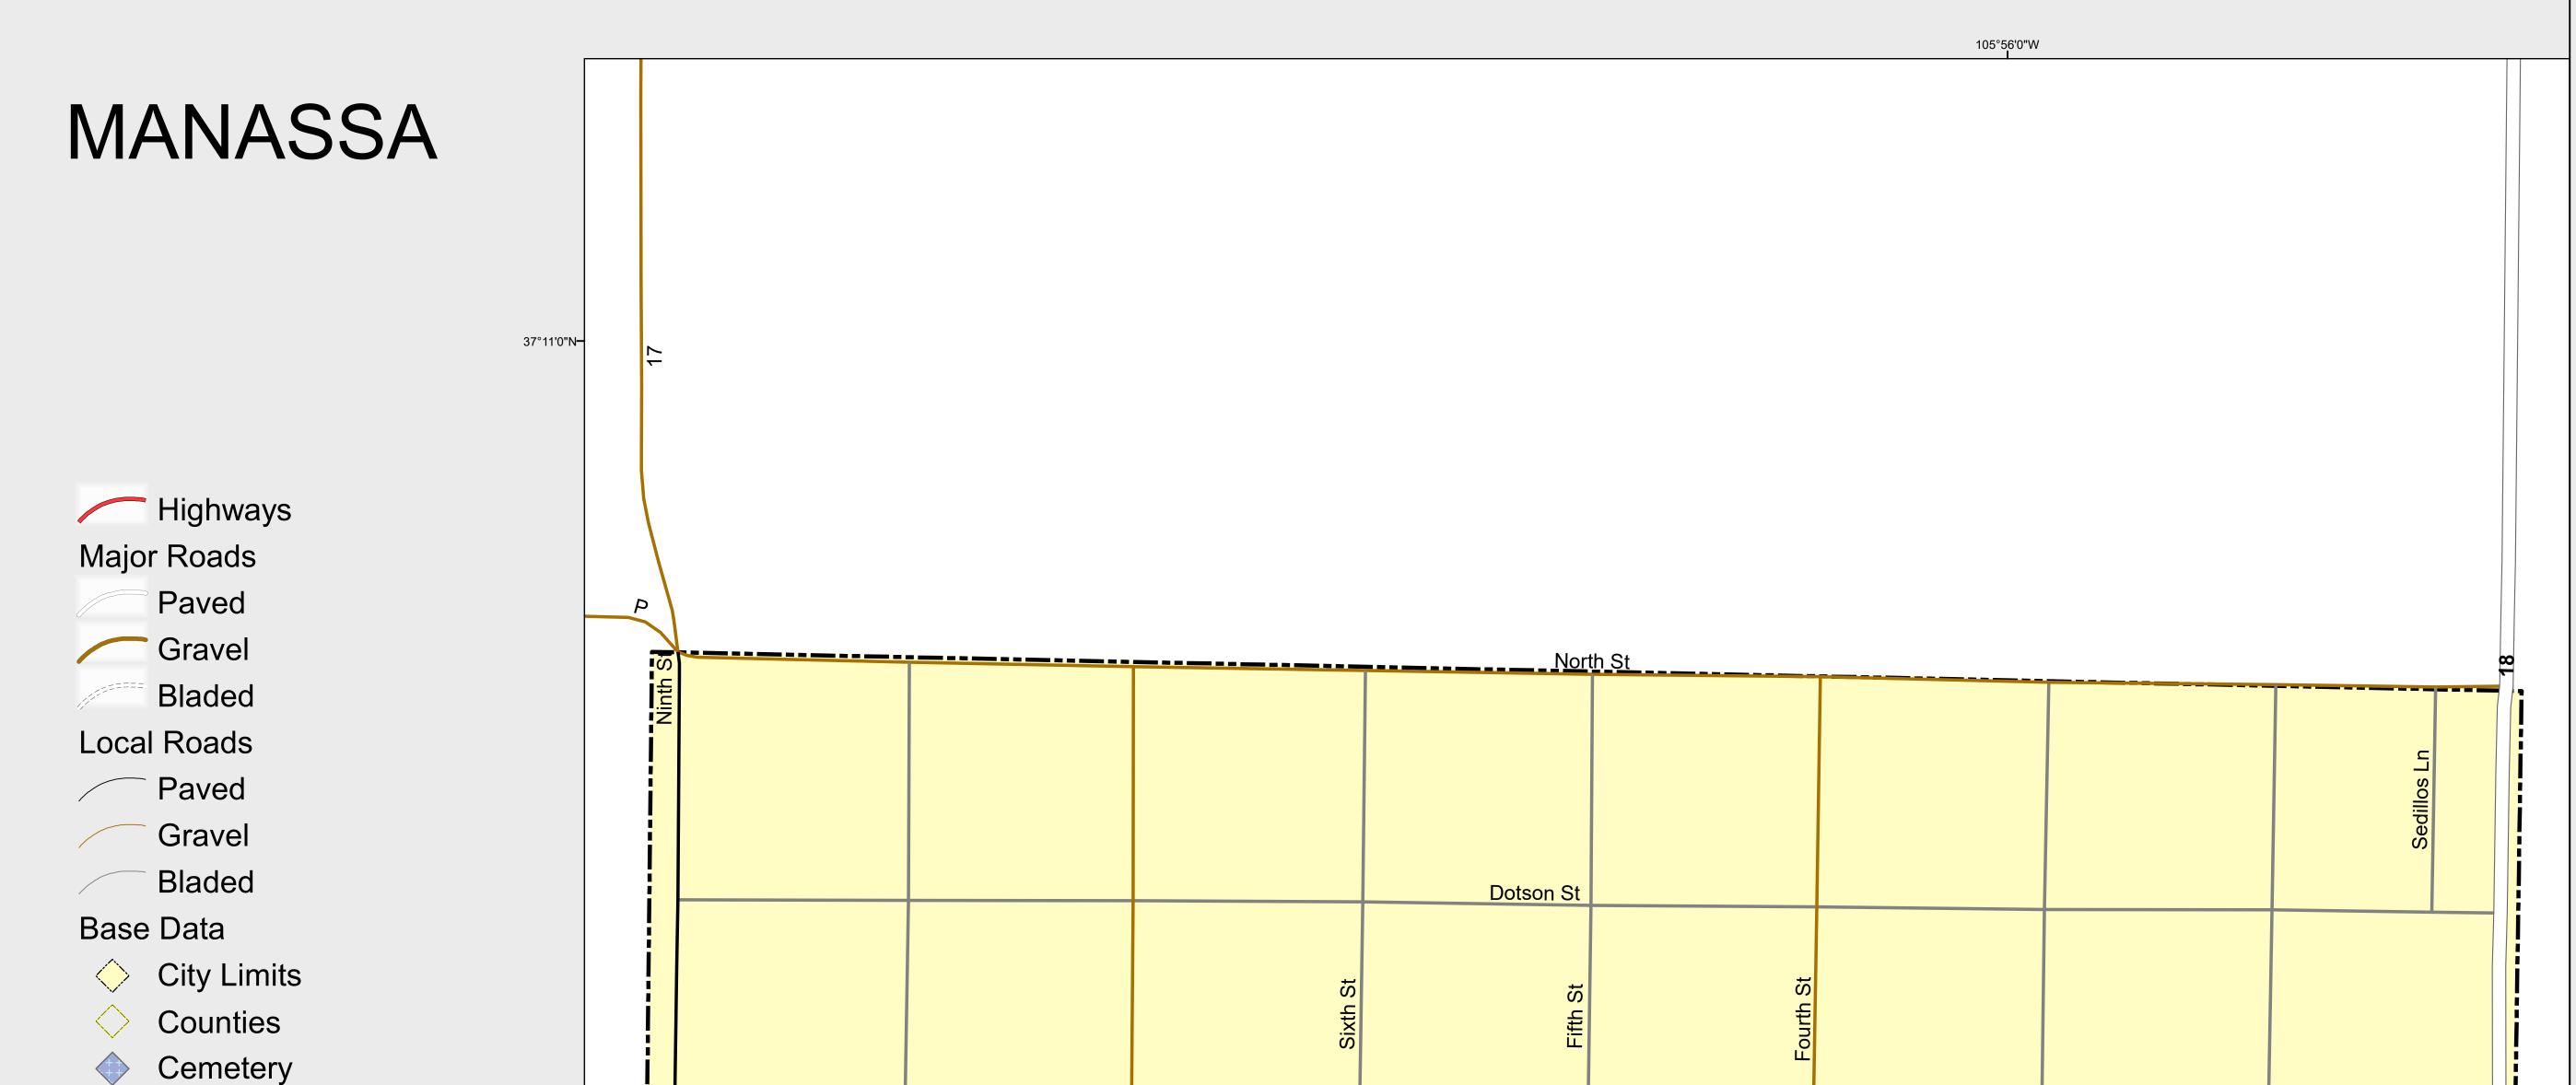

| Centelely                                         |   |              |         |               |             |           |       |                 | i  |
|---------------------------------------------------|---|--------------|---------|---------------|-------------|-----------|-------|-----------------|----|
| 🔶 Lakes                                           |   |              |         |               | Peterson St |           |       |                 |    |
| Rivers/Streams                                    |   |              | ст<br>С |               |             |           |       |                 | -  |
| Railroads                                         |   |              | /enth   |               |             |           |       |                 | ļ  |
| Public Land Classification                        |   |              | Sey     |               |             |           |       |                 | i. |
| 🧼 Public Lands                                    |   |              |         |               |             |           |       |                 | i  |
| State Lands                                       | i |              |         | Berthelson St |             |           |       |                 | i  |
| National or State Forest                          |   |              |         |               |             |           |       |                 |    |
| National Parks/Monuments                          |   |              |         |               |             |           |       |                 |    |
| Indian Reservations                               |   |              |         |               |             |           |       |                 | !  |
| Military/Federal                                  |   | 5            |         |               |             |           |       |                 |    |
| Wilderness Areas                                  |   |              |         |               | 142         |           | ud Si |                 | Í  |
| 0 0.065 0.13 Miles                                |   | Ц<br>Ц<br>СО |         |               | 142         |           | Sec   |                 |    |
|                                                   |   |              |         |               |             |           |       |                 | i  |
|                                                   |   |              |         |               |             |           |       |                 |    |
|                                                   |   |              |         |               |             |           |       |                 |    |
|                                                   |   |              |         |               |             | Smith St  |       |                 |    |
| State of Colorado                                 |   |              |         |               |             |           |       |                 | ļ  |
| This city is located in the following count(ies): |   |              |         |               |             |           |       |                 | į  |
| Conejos                                           |   |              |         |               |             |           |       |                 | i  |
|                                                   |   |              |         |               |             |           |       |                 |    |
|                                                   |   |              |         |               |             | Morgan St |       |                 |    |
|                                                   |   |              |         |               |             |           |       | -<br>100<br>100 |    |
|                                                   |   |              |         |               |             | ĸ         |       |                 | !  |
|                                                   |   |              |         |               |             | q         |       |                 | i  |