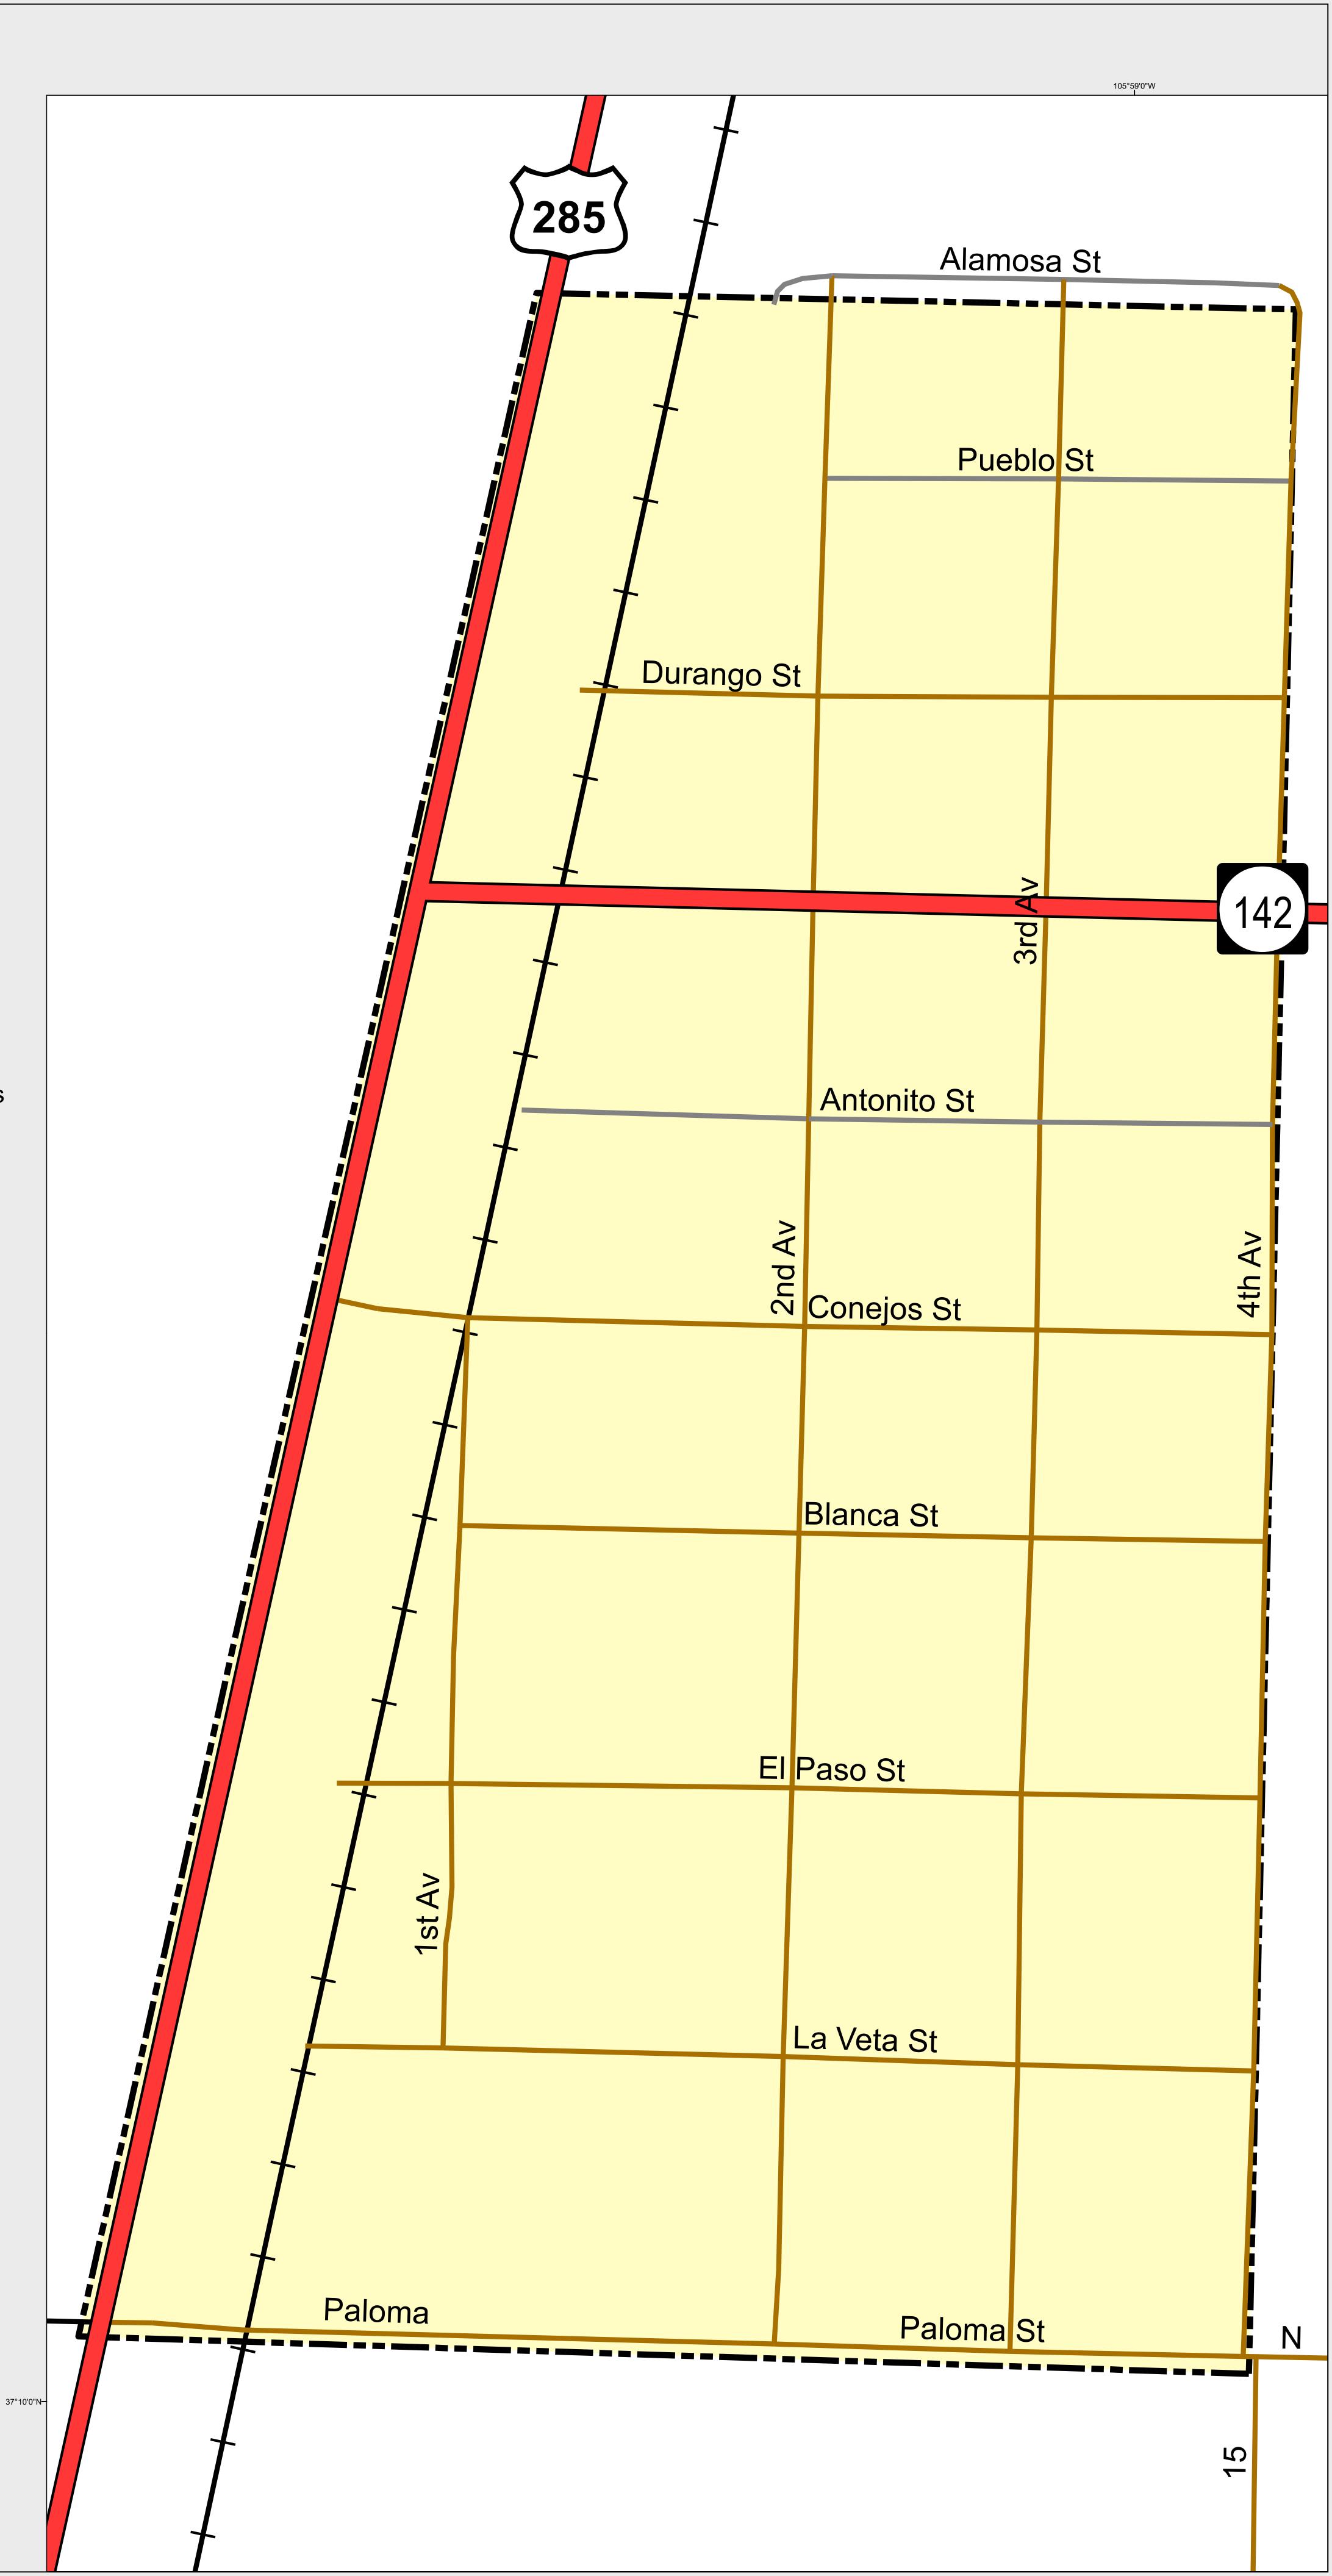

Highways

Major Roads

Paved

Gravel

Bladed

Local Roads

Paved

Gravel

Bladed

Base Data

City Limits

Counties

Cemetery

Lakes

Rivers/Streams

Railroads

Public Land Classification

Public Lands

State Lands

National or State Forest

National Parks/Monuments

Indian Reservations

Military/Federal

Wilderness Areas

0.03

0.06 Miles

State of Colorado
This city is located in the
following count(ies):
Conejos

CDOT does not guarantee the accuracy of any information presented, is not liable in any respect for any errors, or omissions and is not responsible for determining fitness for use in this map. Source of landowner data is COMaP v9. This map does not imply permission of public access.