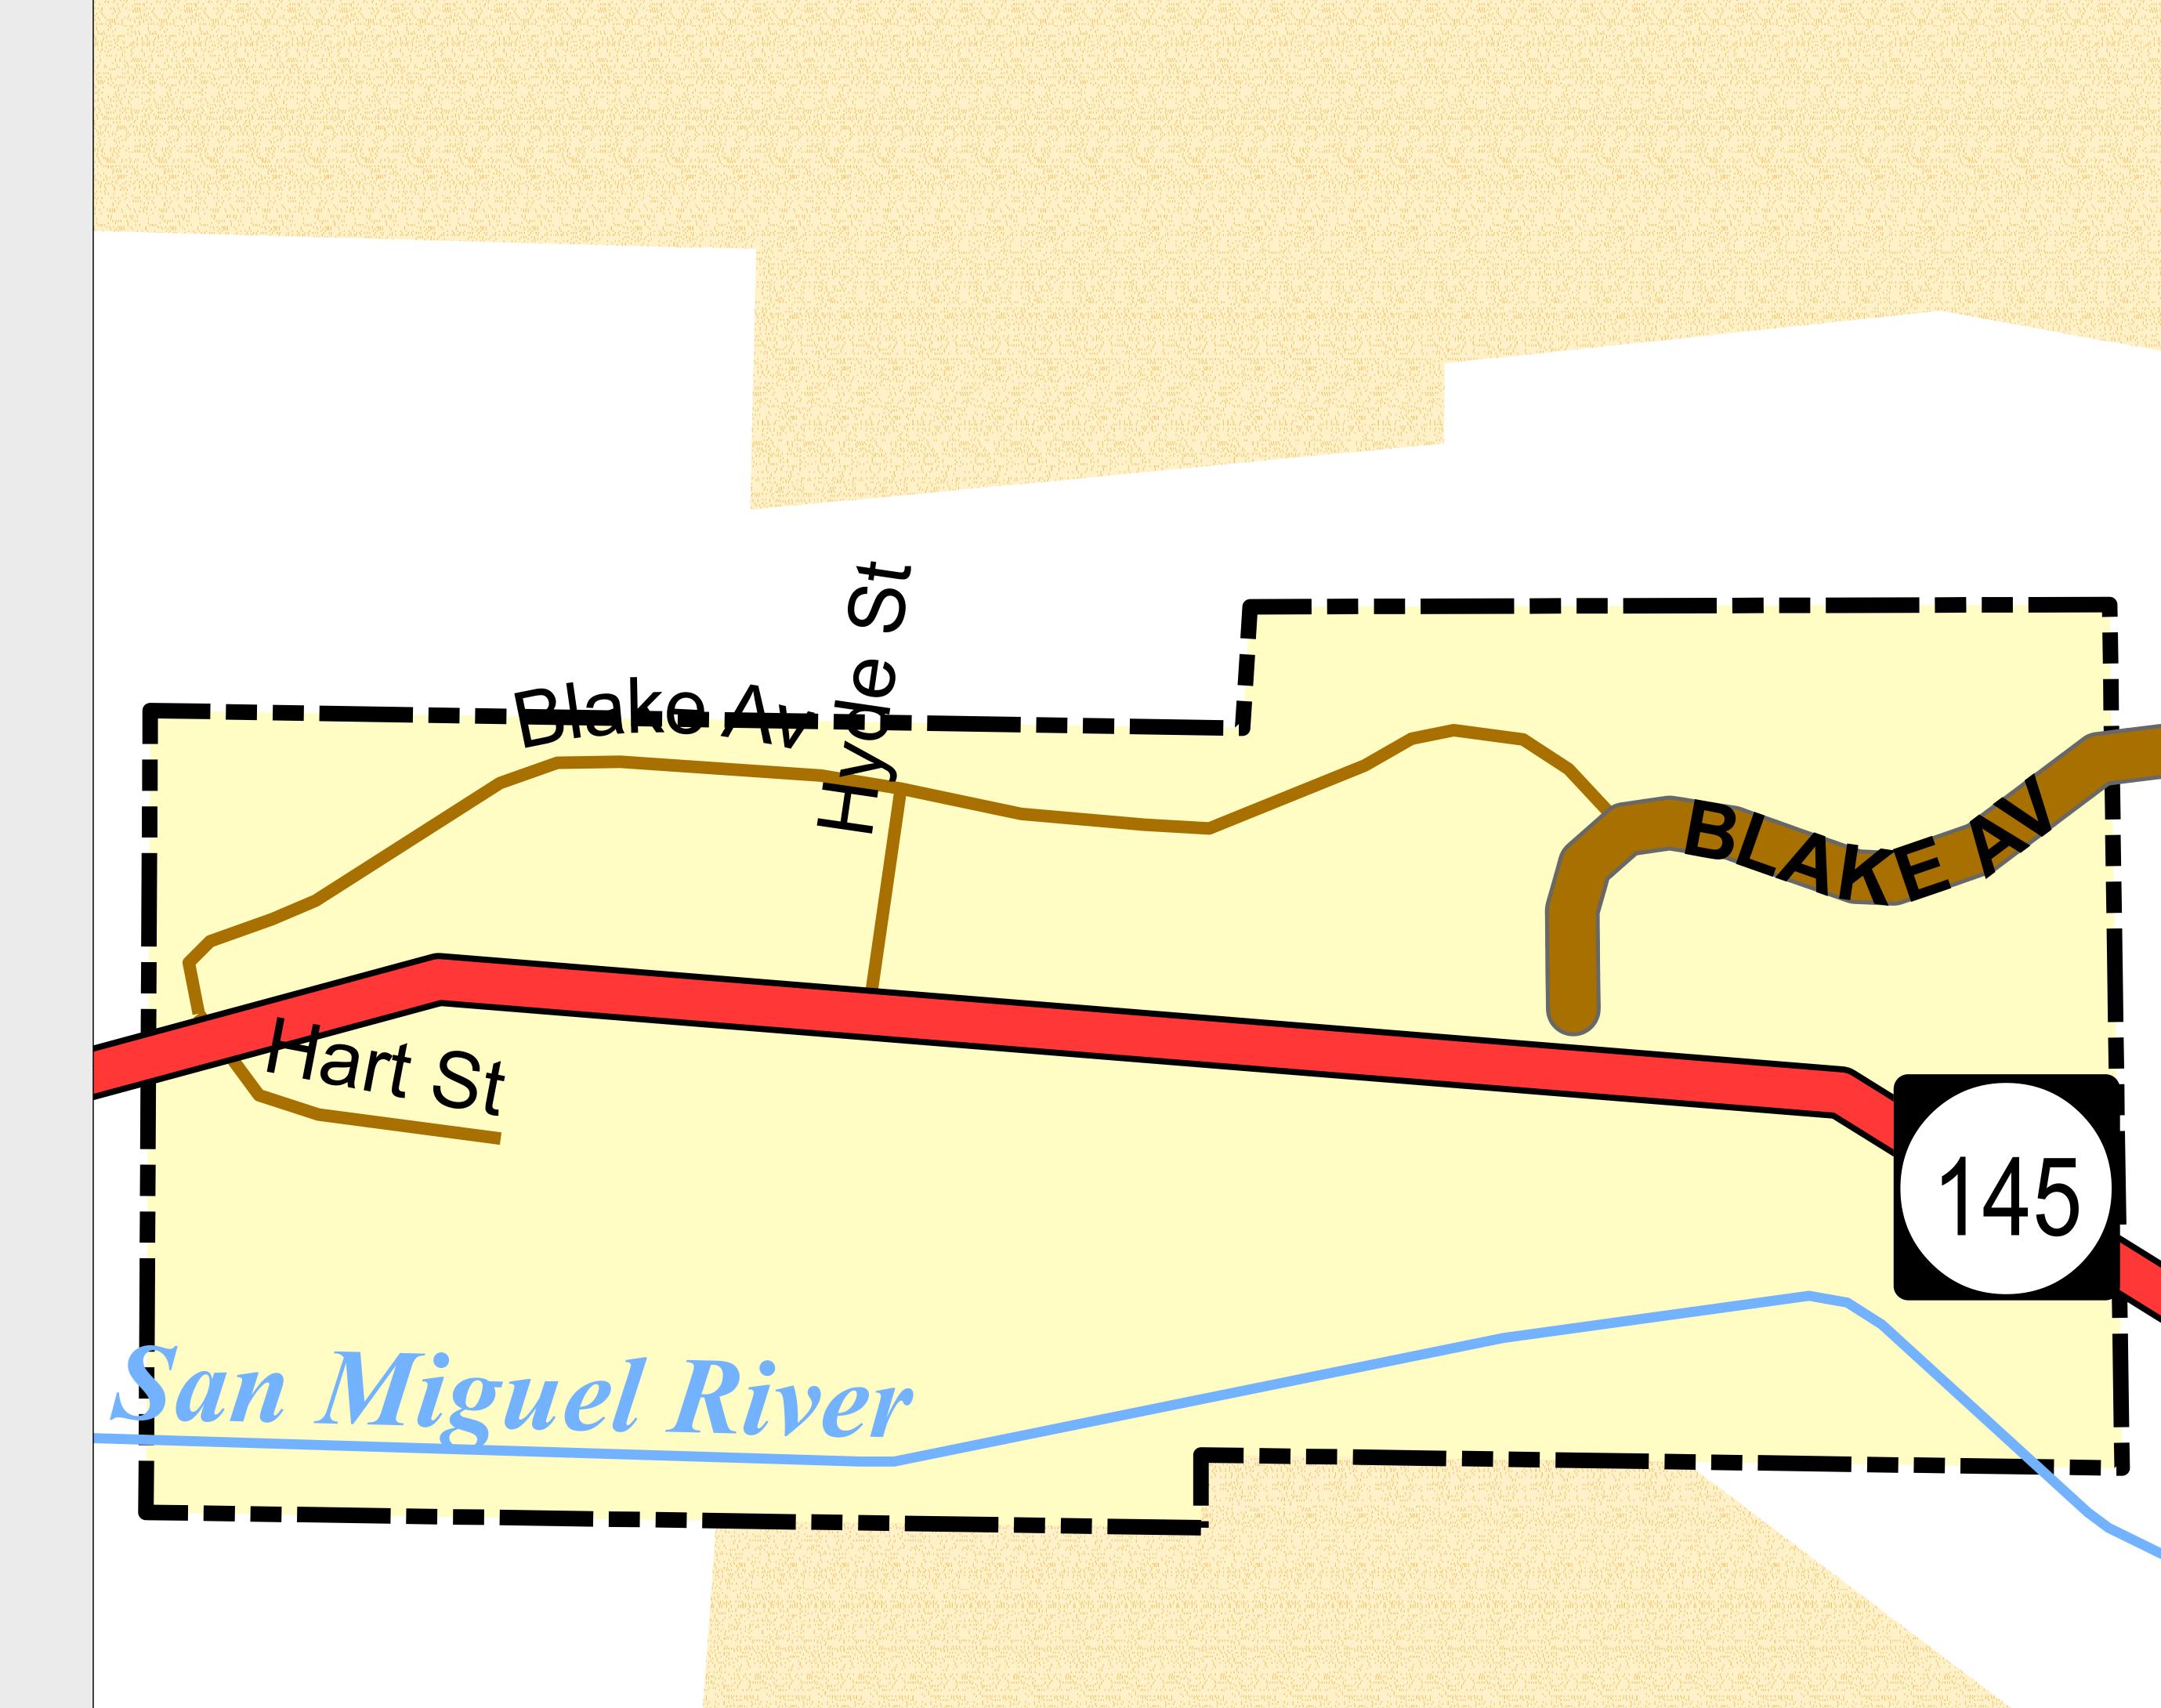

SAWPIT

Major Roads

Paved

Gravel

Bladed

Local Roads

Paved

Gravel

Bladed

Base Data

City Limits

Counties

Cemetery

Lakes

Rivers/Streams
Railroads

······

Public Land Classification

Public Lands

State Lands

National or State Forest

National Parks/Monuments

Indian Reservations

Military/Federal

Wilderness Areas

0.01 0.02 Miles

State of Colorado
This city is located in the following count(ies):
San Miguel

CDOT does not guarantee the accuracy of any information presented, is not liable in any respect for any errors, or omissions and is not responsible for determining fitness for use in this map. Source of landowner data is COMaP v9. This map does not imply permission of public access.