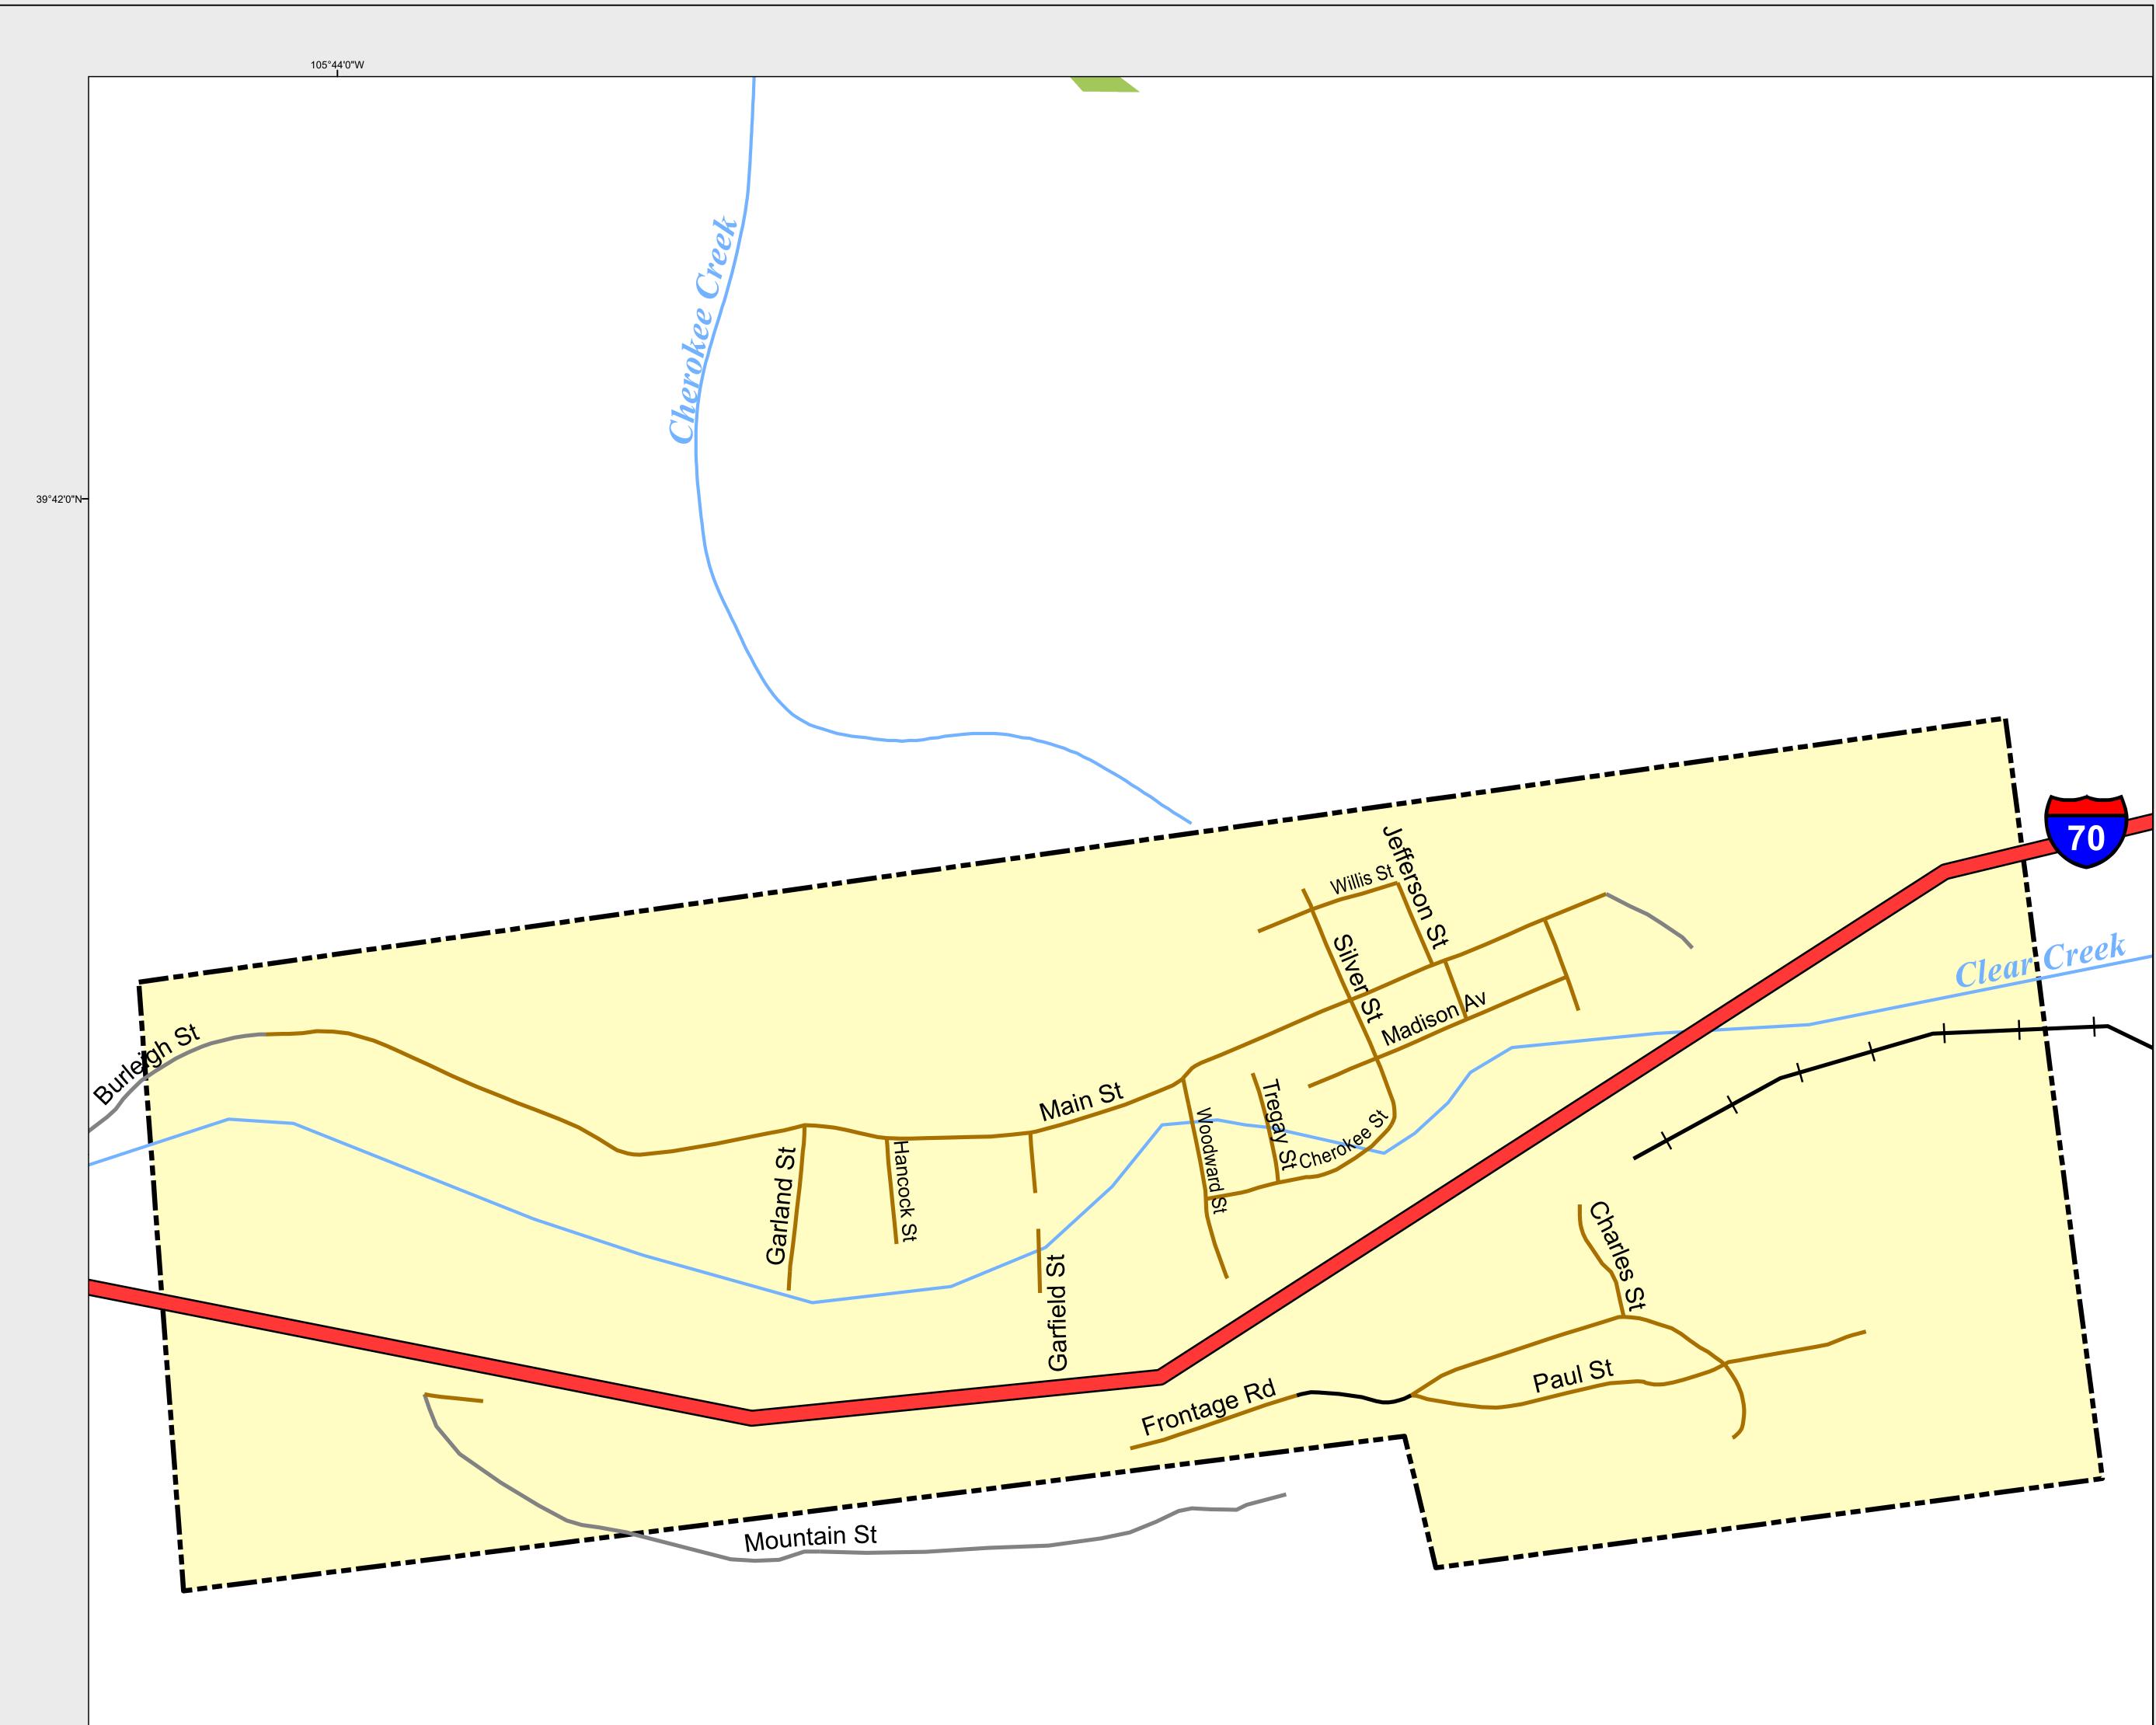

## SILVER PLUME

Highways

Major Roads

Paved

Gravel

Bladed

Local Roads
Paved

Gravel

Bladed

Base Data

City Limits

Counties

Cemetery

Lakes

Rivers/Streams

Railroads

Public Land Classification

Public Lands

State Lands

National or State Forest

National Parks/Monuments

Indian Reservations

Military/Federal

Wilderness Areas

0.045 0.09 Miles

State of Colorado
This city is located in the following count(ies):
Clear Creek

CDOT does not guarantee the accuracy of any information presented, is not liable in any respect for any errors, or omissions and is not responsible for determining fitness for use in this map. Source of landowner data is COMaP v9. This map does not imply permission of public access.