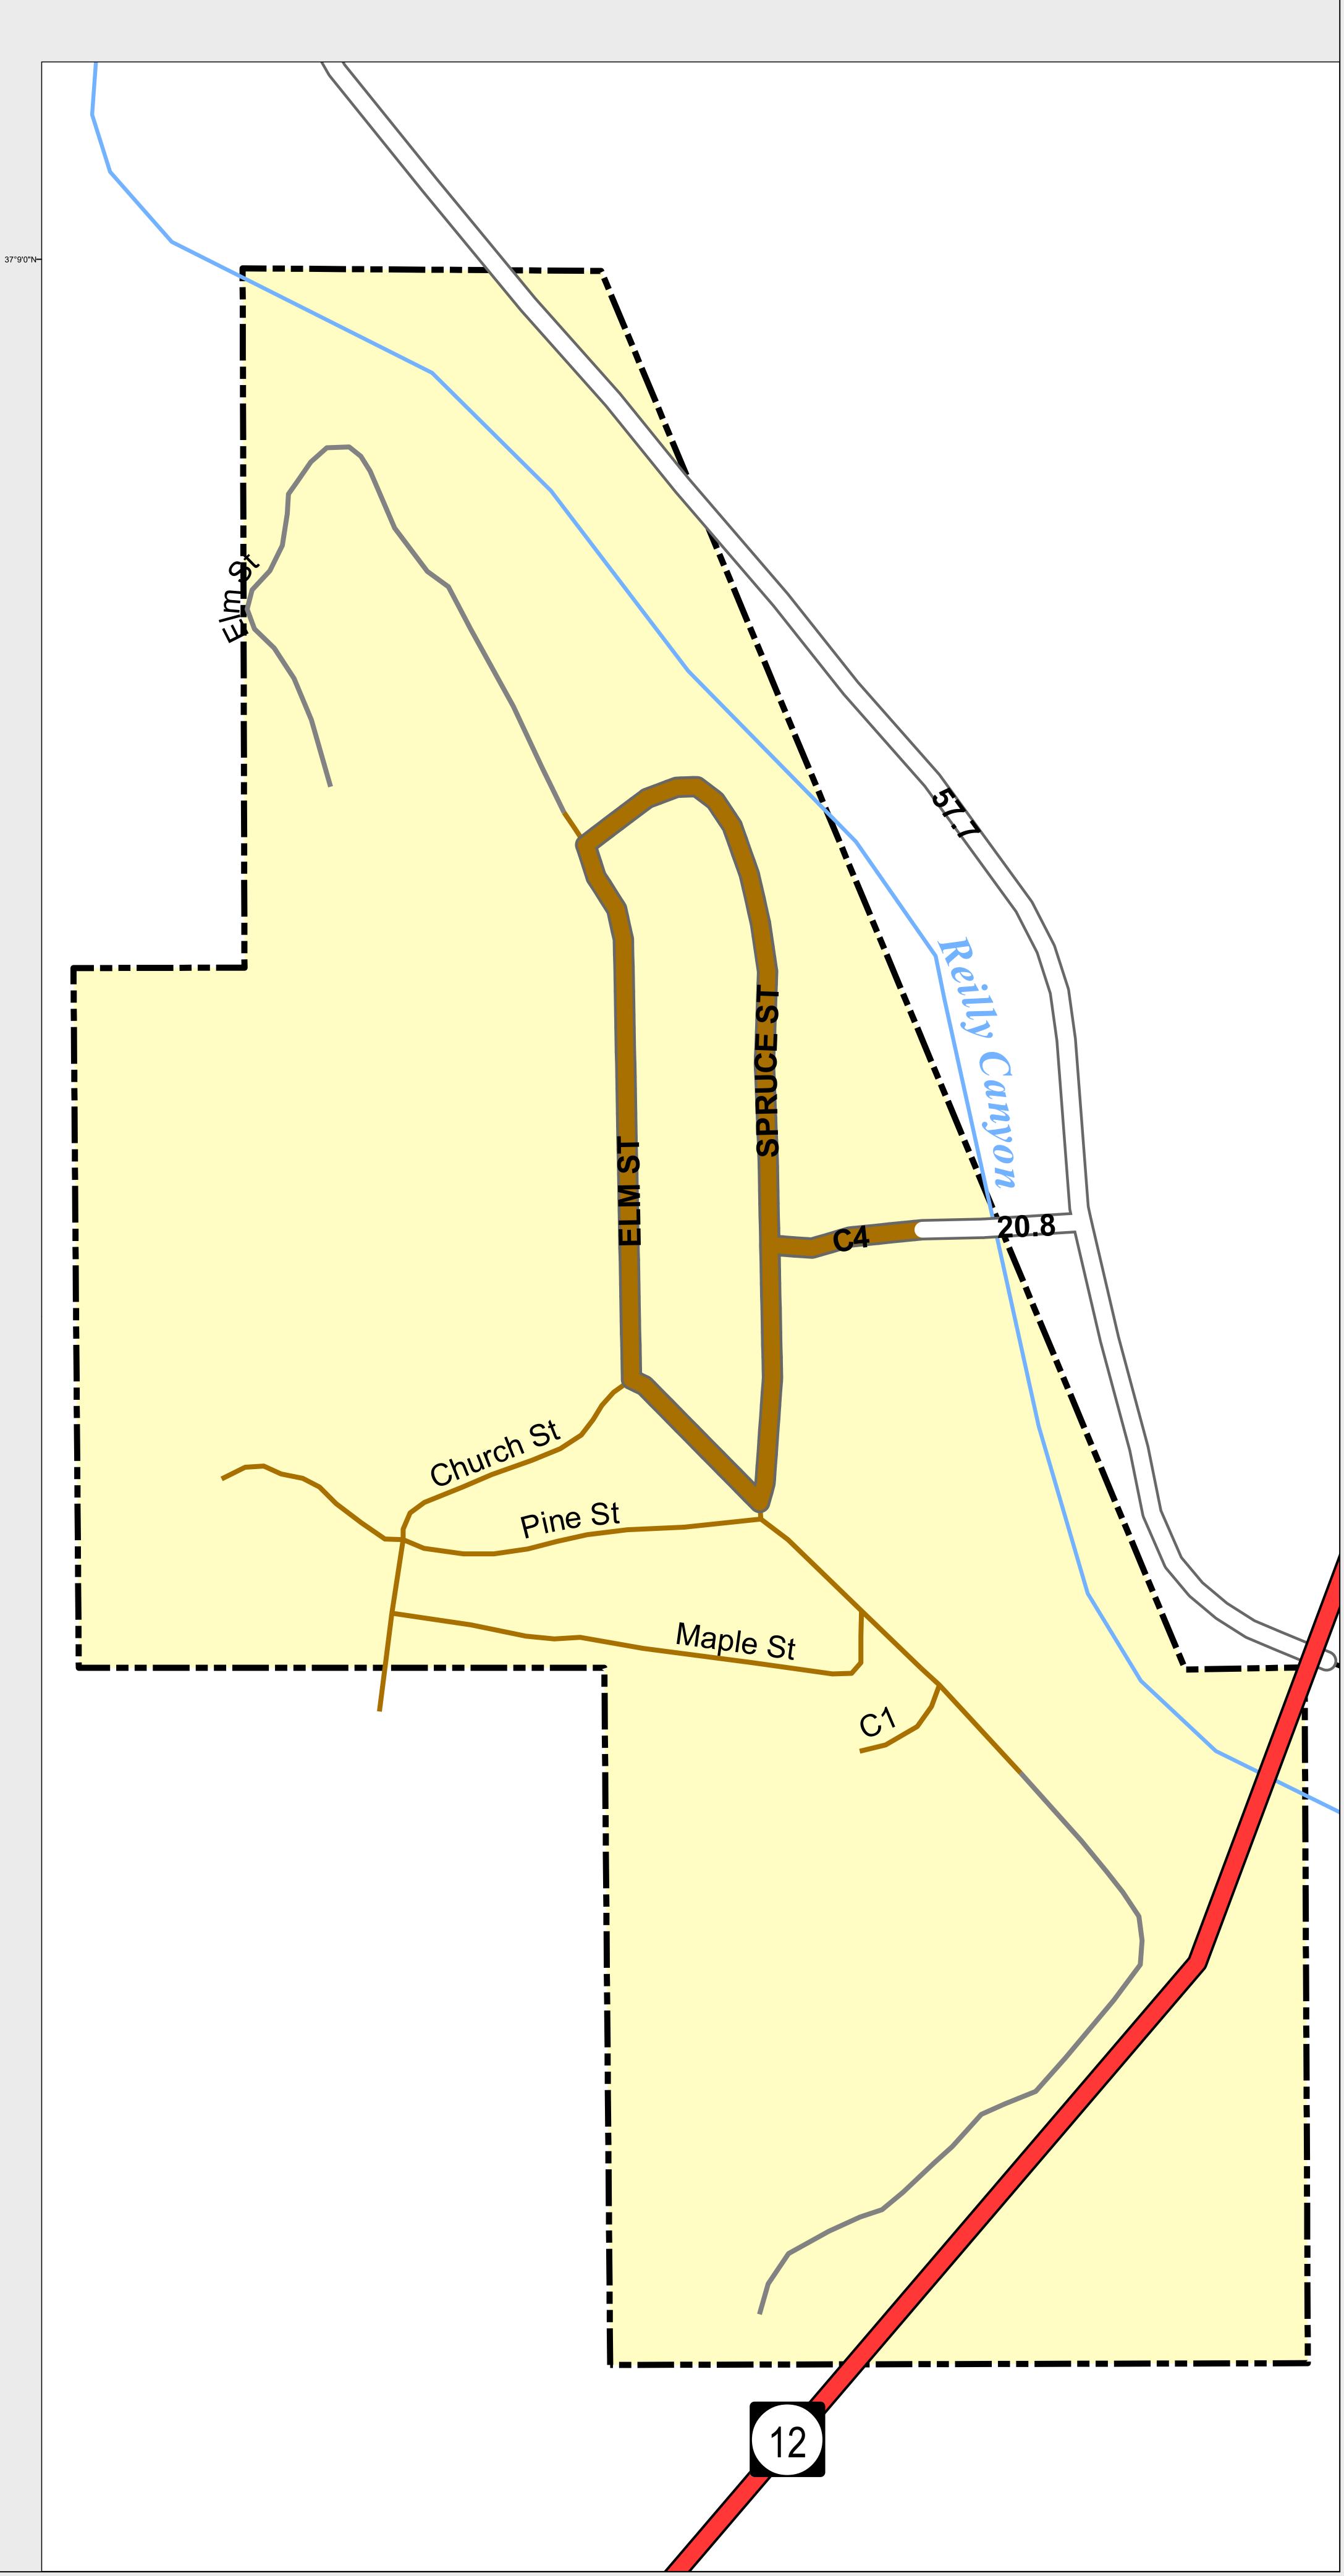

## COKEDALE

Highways

Major Roads

Paved

Gravel

Bladed

Local Roads

Paved

Gravel

Bladed

Base Data

City Limits

Counties

Cemetery

Lakes

Rivers/Streams

Railroads

Public Land Classification

Public Lands

State Lands

National or State Forest

National Parks/Monuments

Indian Reservations

Military/Federal

Wilderness Areas

0.035 0.07 Miles

State of Colorado
This city is located in the following count(ies):
Las Animas

CDOT does not guarantee the accuracy of any information presented, is not liable in any respect for any errors, or omissions and is not responsible for determining fitness for use in this map. Source of landowner data is COMaP v9. This map does not imply permission of public access.