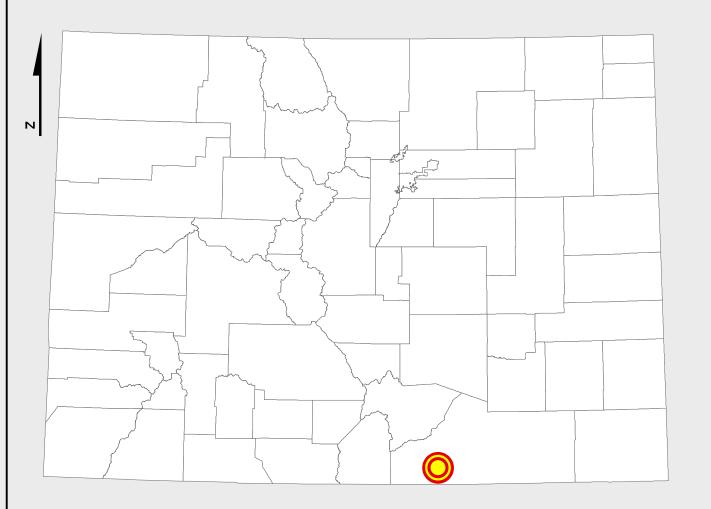

Wilderness Areas

0.035 0.07 Miles

State of Colorado
This city is located in the following count(ies):
Las Animas

CDOT does not guarantee the accuracy of any information presented, is not liable in any respect for any errors, or omissions and is not responsible for determining fitness for use in this map. Source of landowner data is COMaP v9. This map does not imply permission of public access.