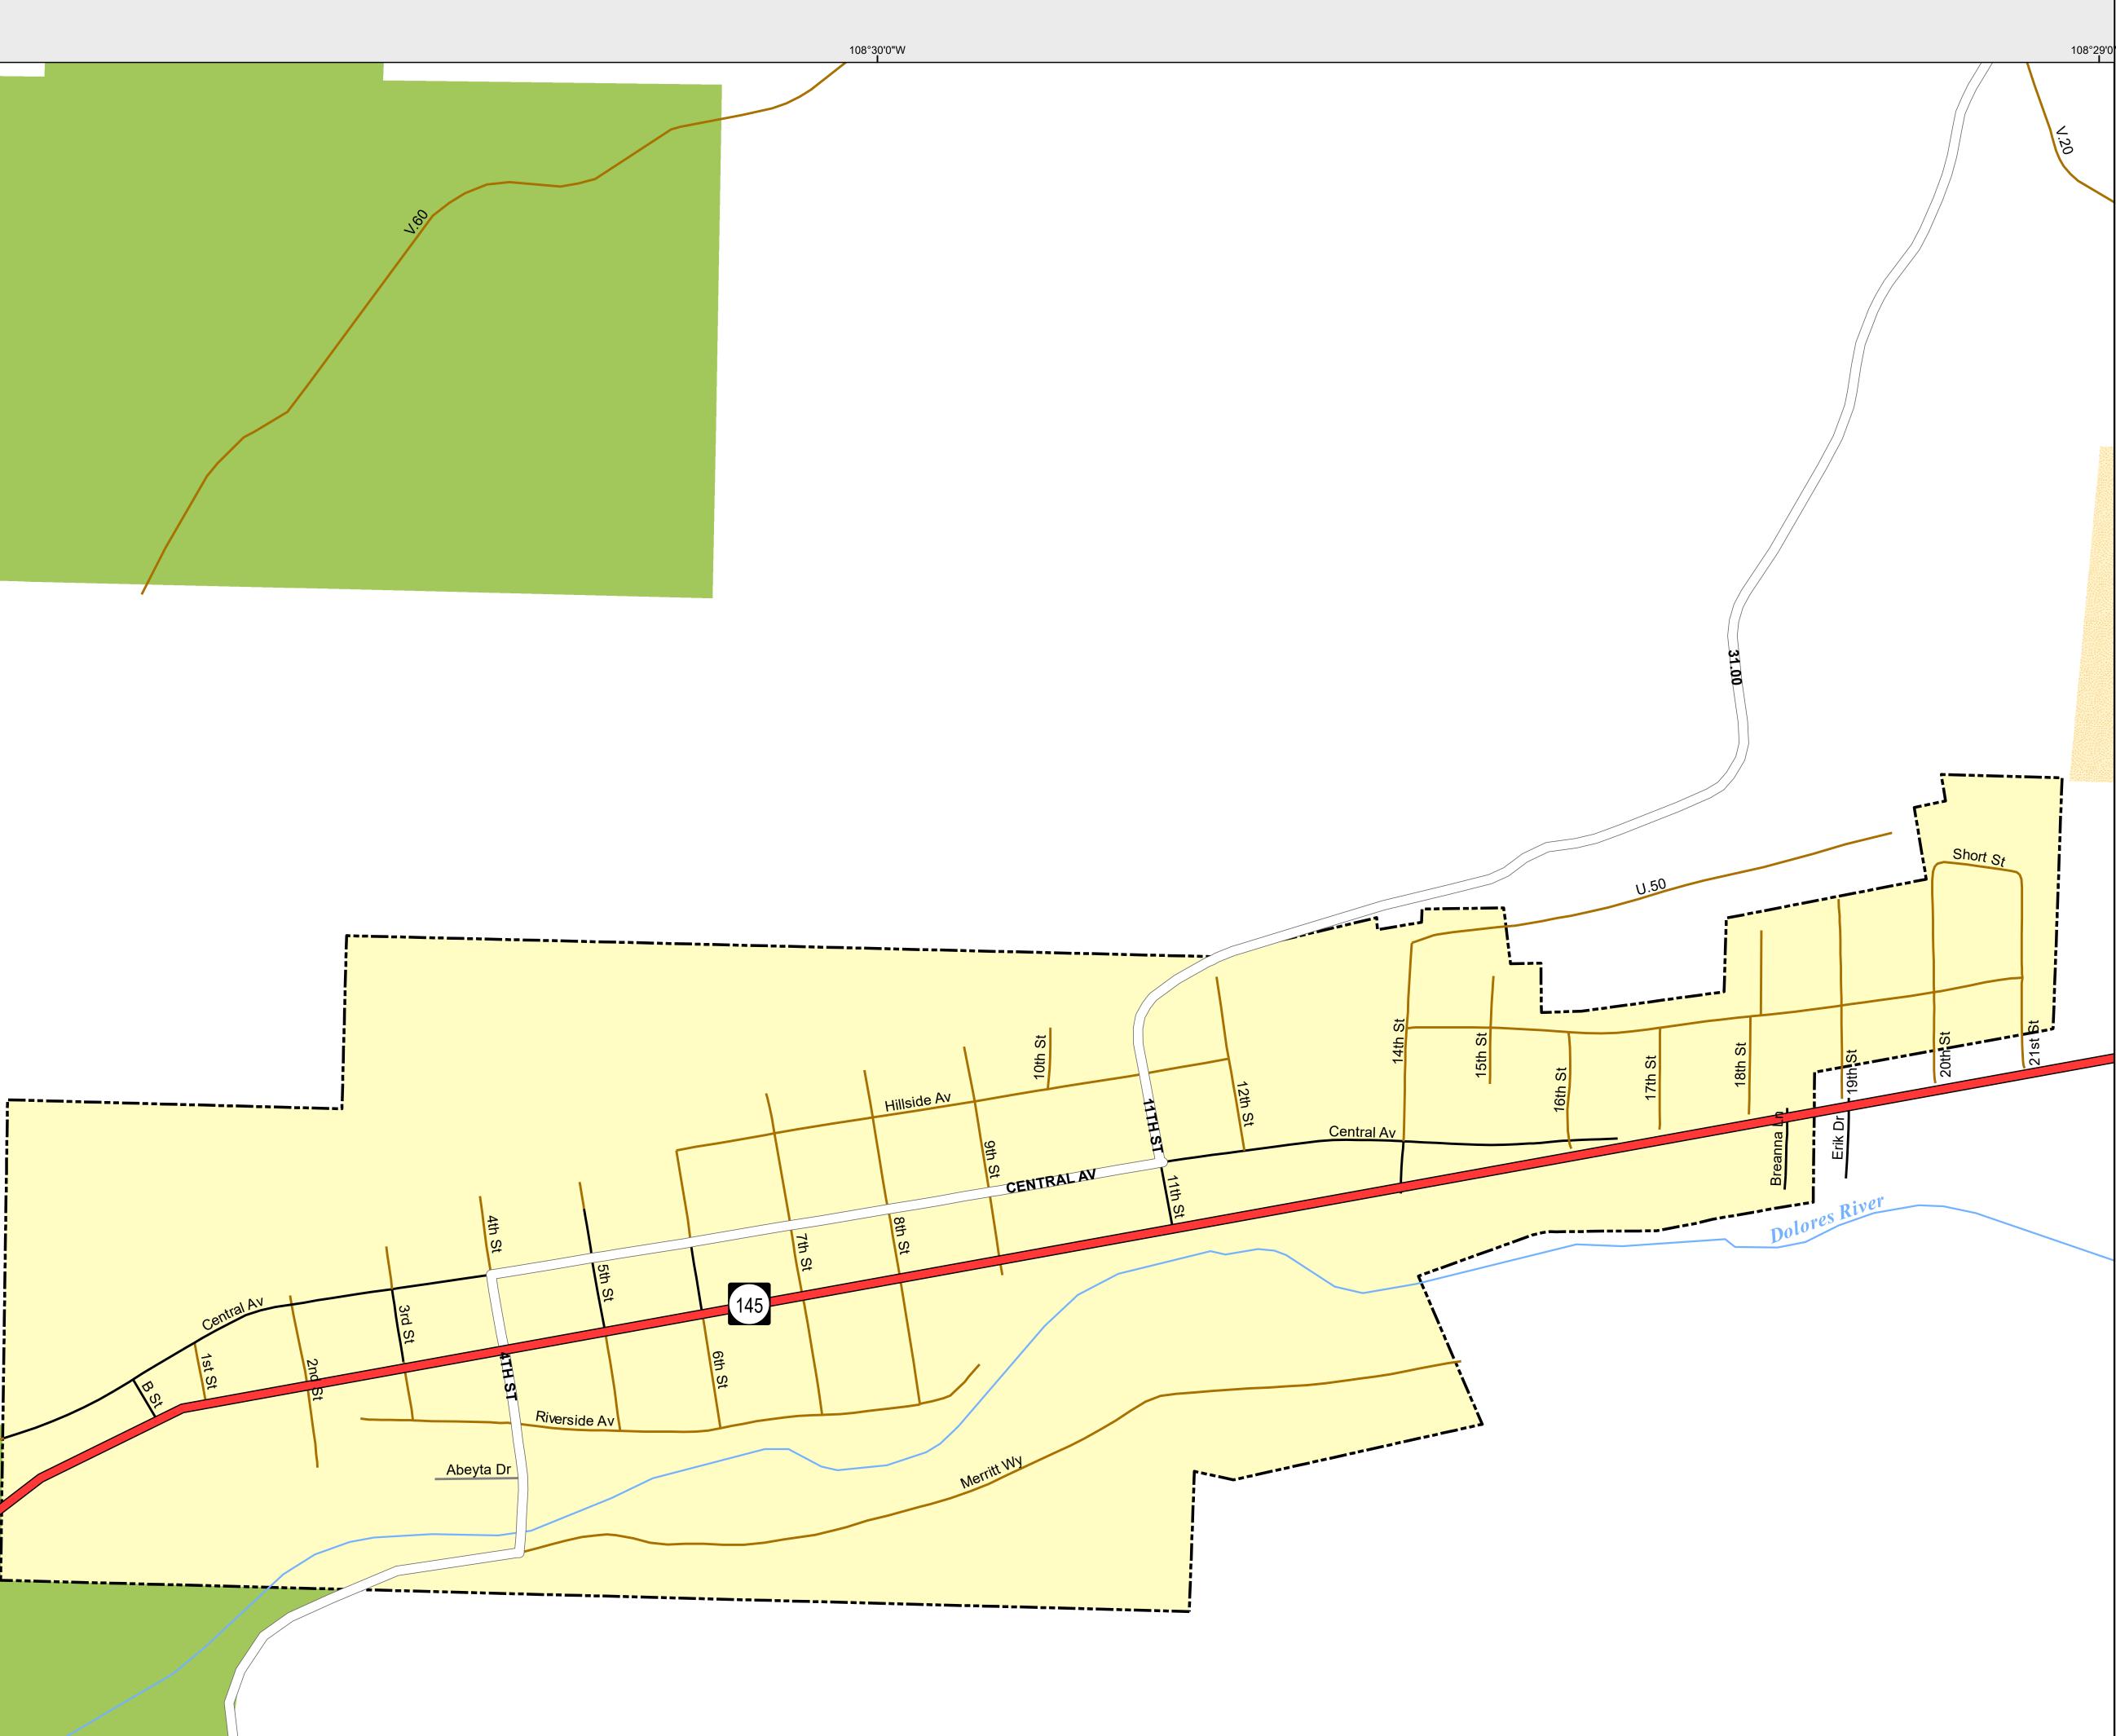

## DOLORES

37°29'0"N

37°28'0"N<del>-</del>

| Highways                   |
|----------------------------|
| Major Roads                |
| Paved                      |
| Gravel                     |
| Bladed                     |
| Local Roads                |
| Paved                      |
| Gravel                     |
| Bladed                     |
| Base Data                  |
| Oity Limits                |
| Counties                   |
| Cemetery                   |
| 🔶 Lakes                    |
| Rivers/Streams             |
| Railroads                  |
| Public Land Classification |
| 🧇 Public Lands             |
| State Lands                |
| National or State Forest   |
| National Parks/Monuments   |
| Indian Reservations        |
| Military/Federal           |
| Wilderness Areas           |

0.16 Miles 0.08