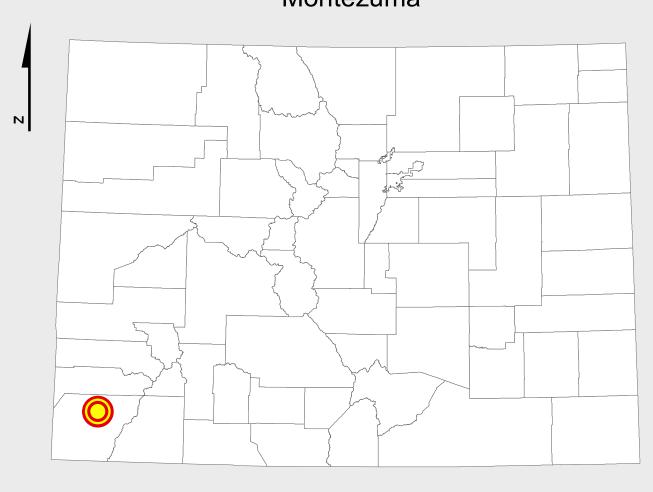

## State of Colorado This city is located in the following count(ies): Montezuma

CDOT does not guarantee the accuracy of any information presented, is not liable in any respect for any errors, or omissions and is not responsible for determining fitness for use in this map. Source of landowner data is COMaP v9. This map does not imply permission of public access.