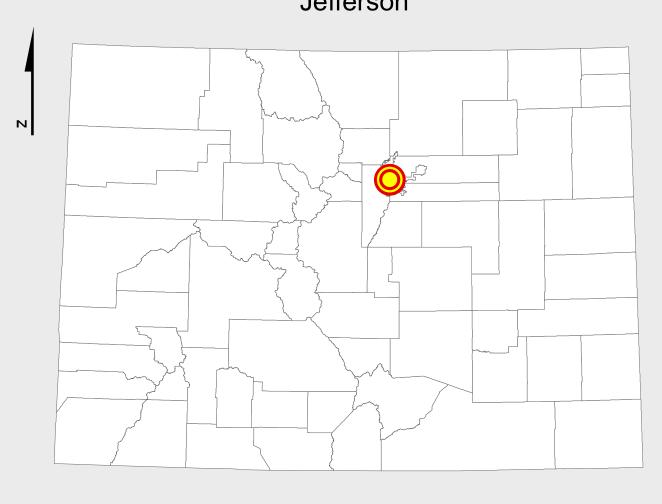

0 0.015 0.03 Miles

State of Colorado This city is located in the following count(ies): Jefferson

CDOT does not guarantee the accuracy of any information presented, is not liable in any respect for any errors, or omissions and is not responsible for determining fitness for use in this map. Source of landowner data is COMaP v9. This map does not imply permission of public access.