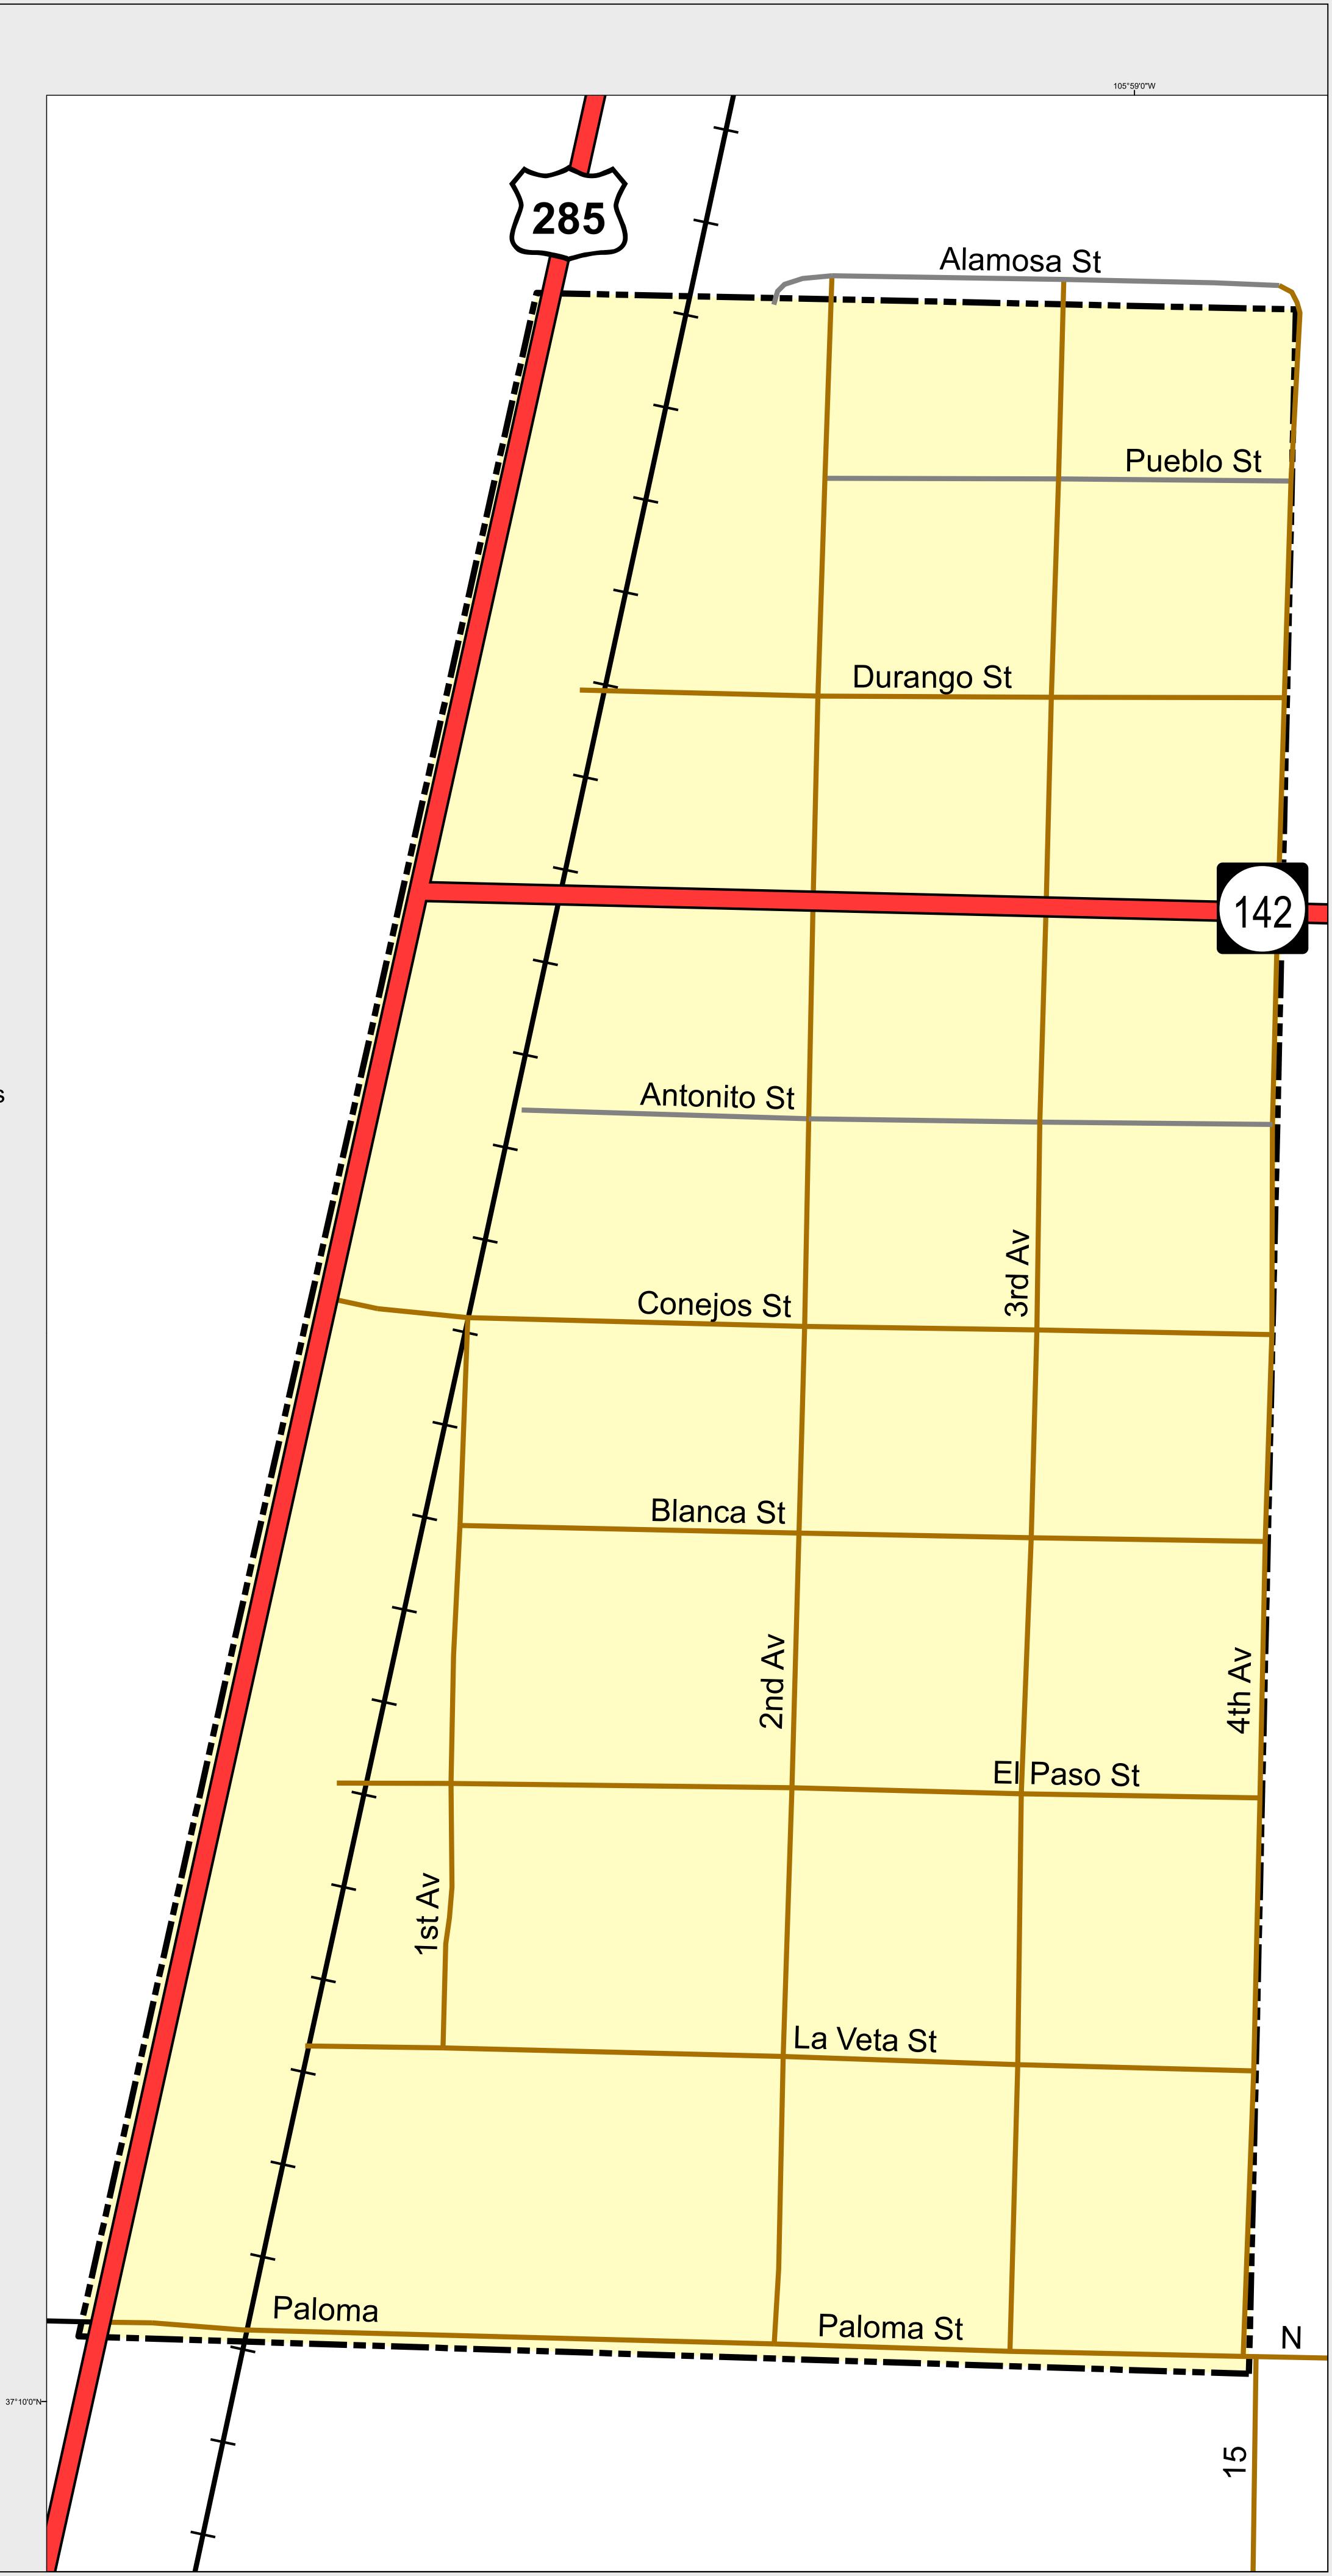

Highways

Major Roads

Paved

Gravel

Bladed

Local Roads

Paved

Gravel

Bladed

Base Data

City Limits

Counties

Cemetery

Lakes

Rivers/Streams

Railroads

Public Land Classification

Public Lands

State Lands

National or State Forest

National Parks/Monuments

Indian Reservations

Military/Federal

Wilderness Areas

0.03 0.06 Miles

State of Colorado
This city is located in the following count(ies):
Conejos

CDOT does not guarantee the accuracy of any information presented, is not liable in any respect for any errors, or omissions and is not responsible for determining fitness for use in this map. Source of landowner data is COMaP v9. This map does not imply permission of public access.