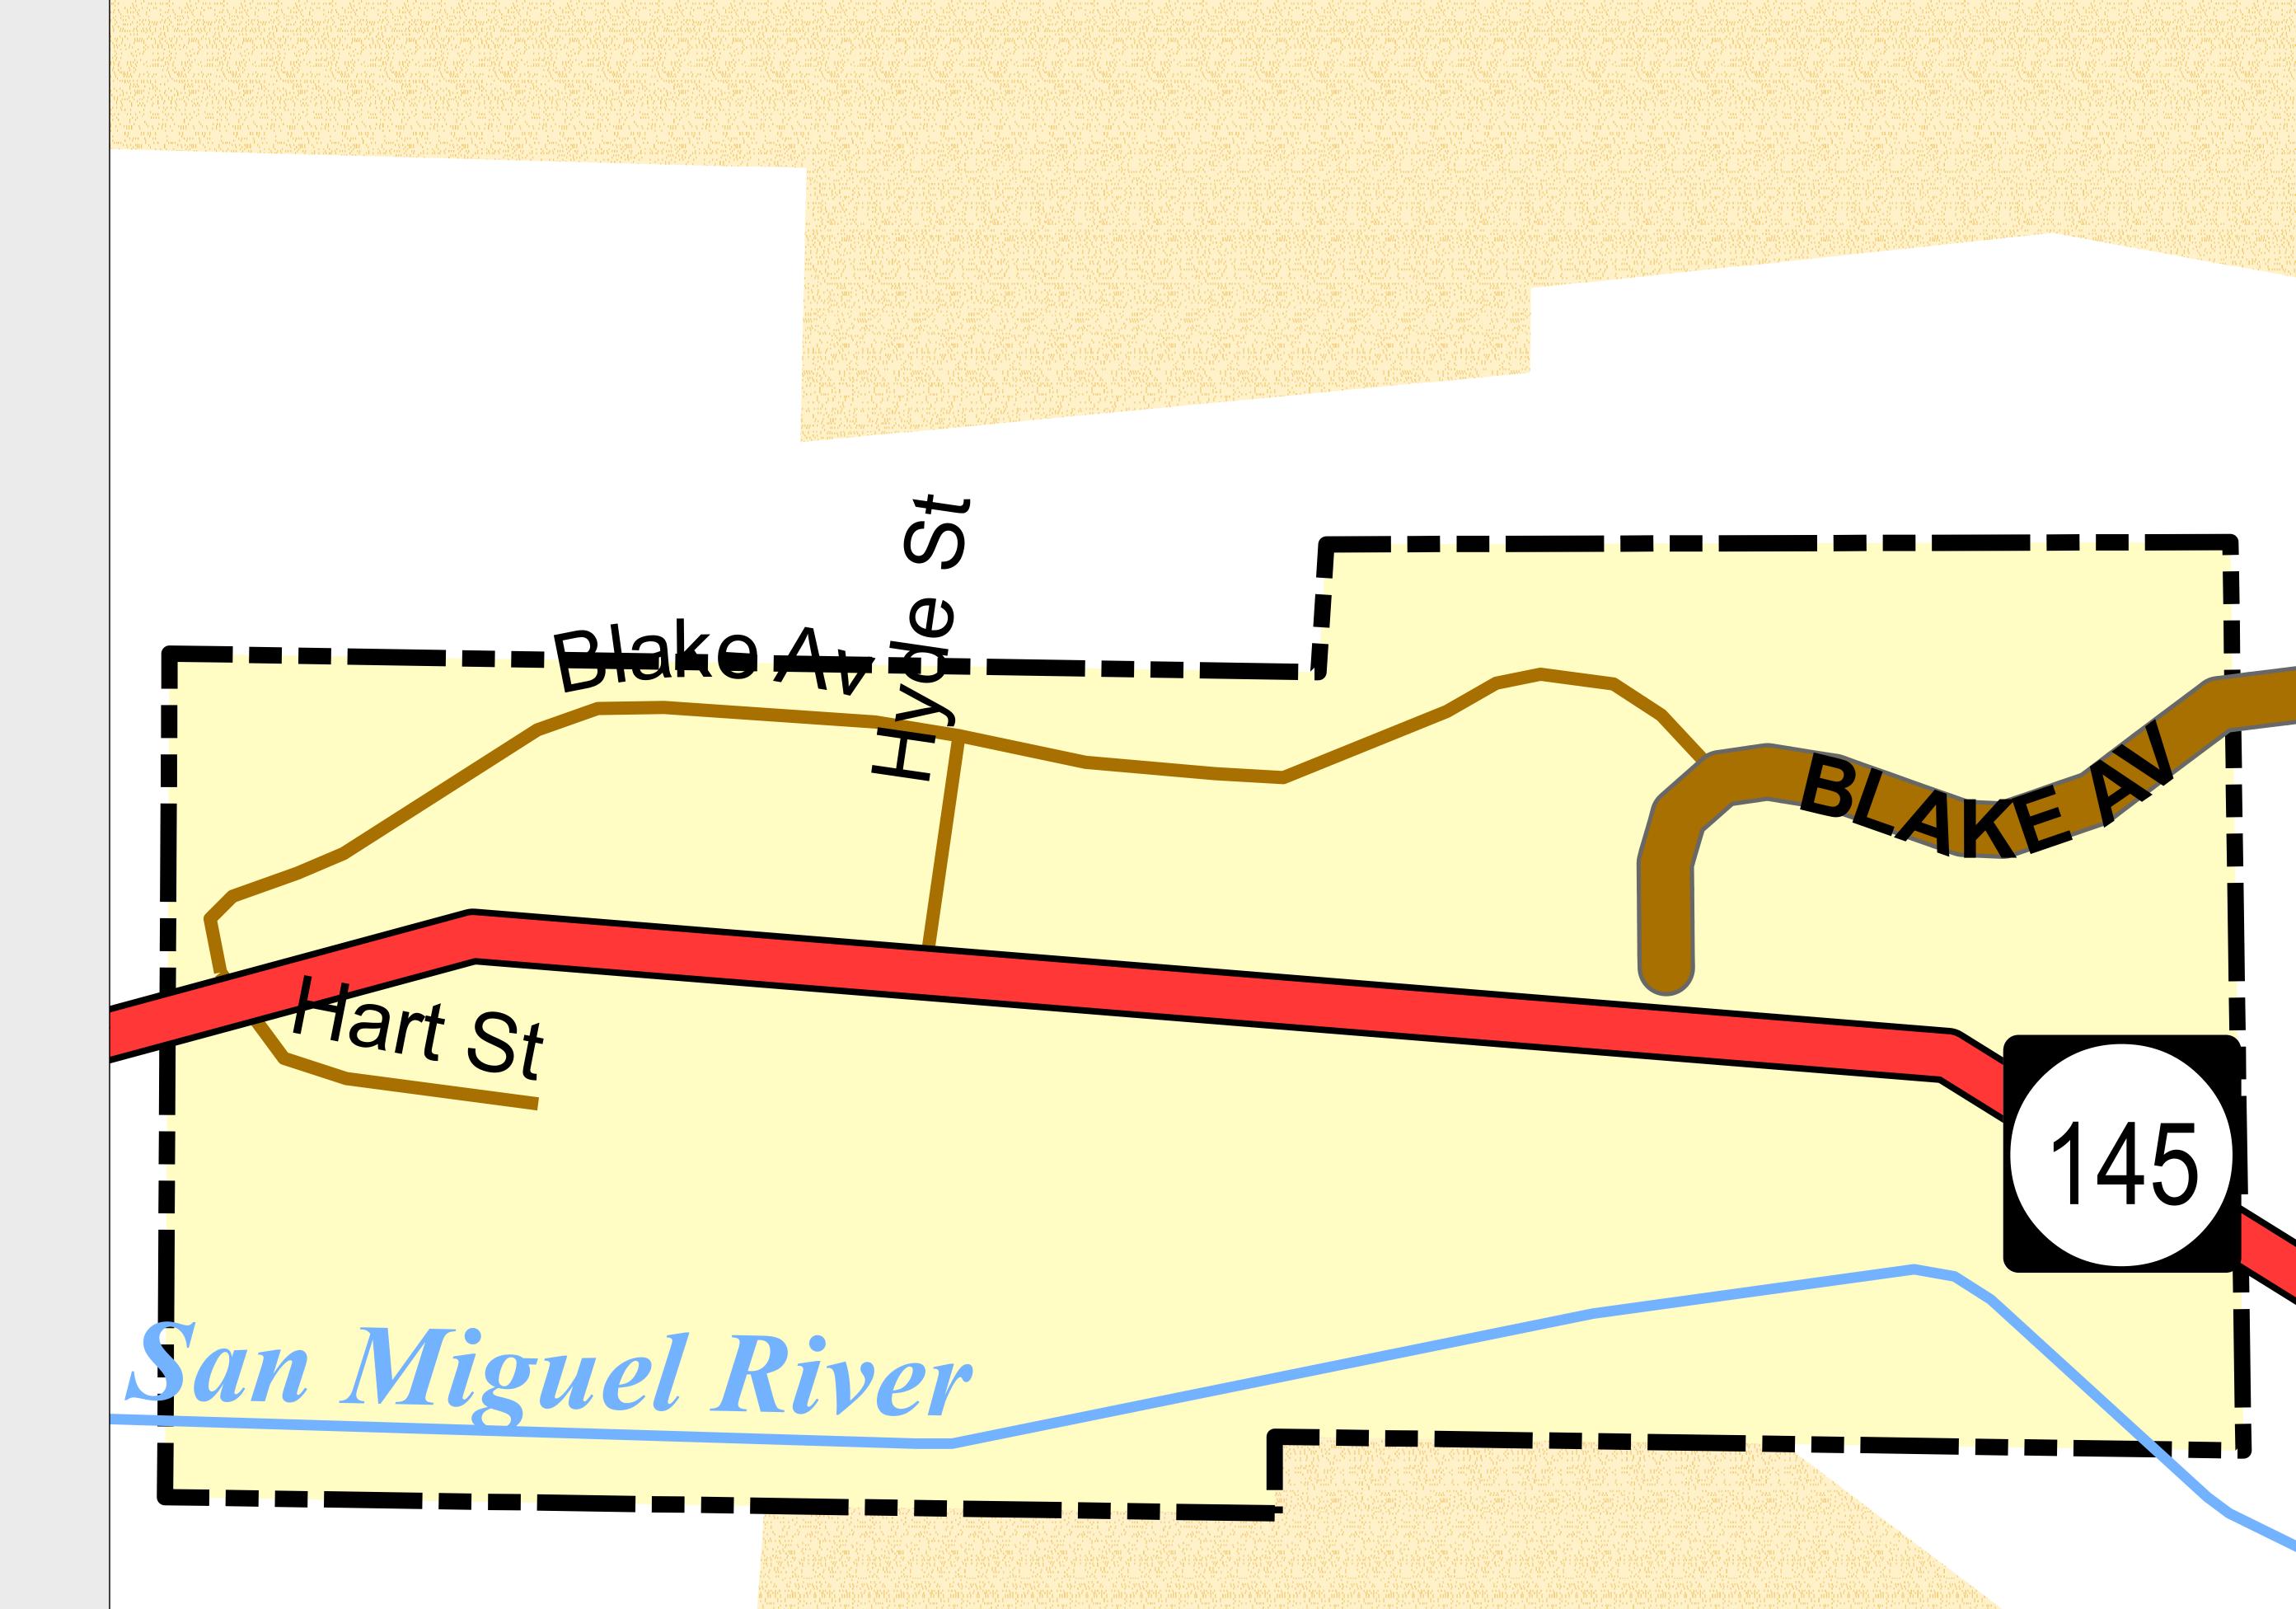

SAWPIT

Major Roads

Paved

Gravel

Bladed

Local Roads

Paved

Gravel

Bladed

Base Data

City Limits

Counties

Cemetery

Lakes

Rivers/Streams
Railroads

Public Land Classification

Public Lands

State Lands

National or State Forest

National Parks/Monuments

Indian Reservations

Military/Federal

Wilderness Areas

State of Colorado
This city is located in the following count(ies):
San Miguel