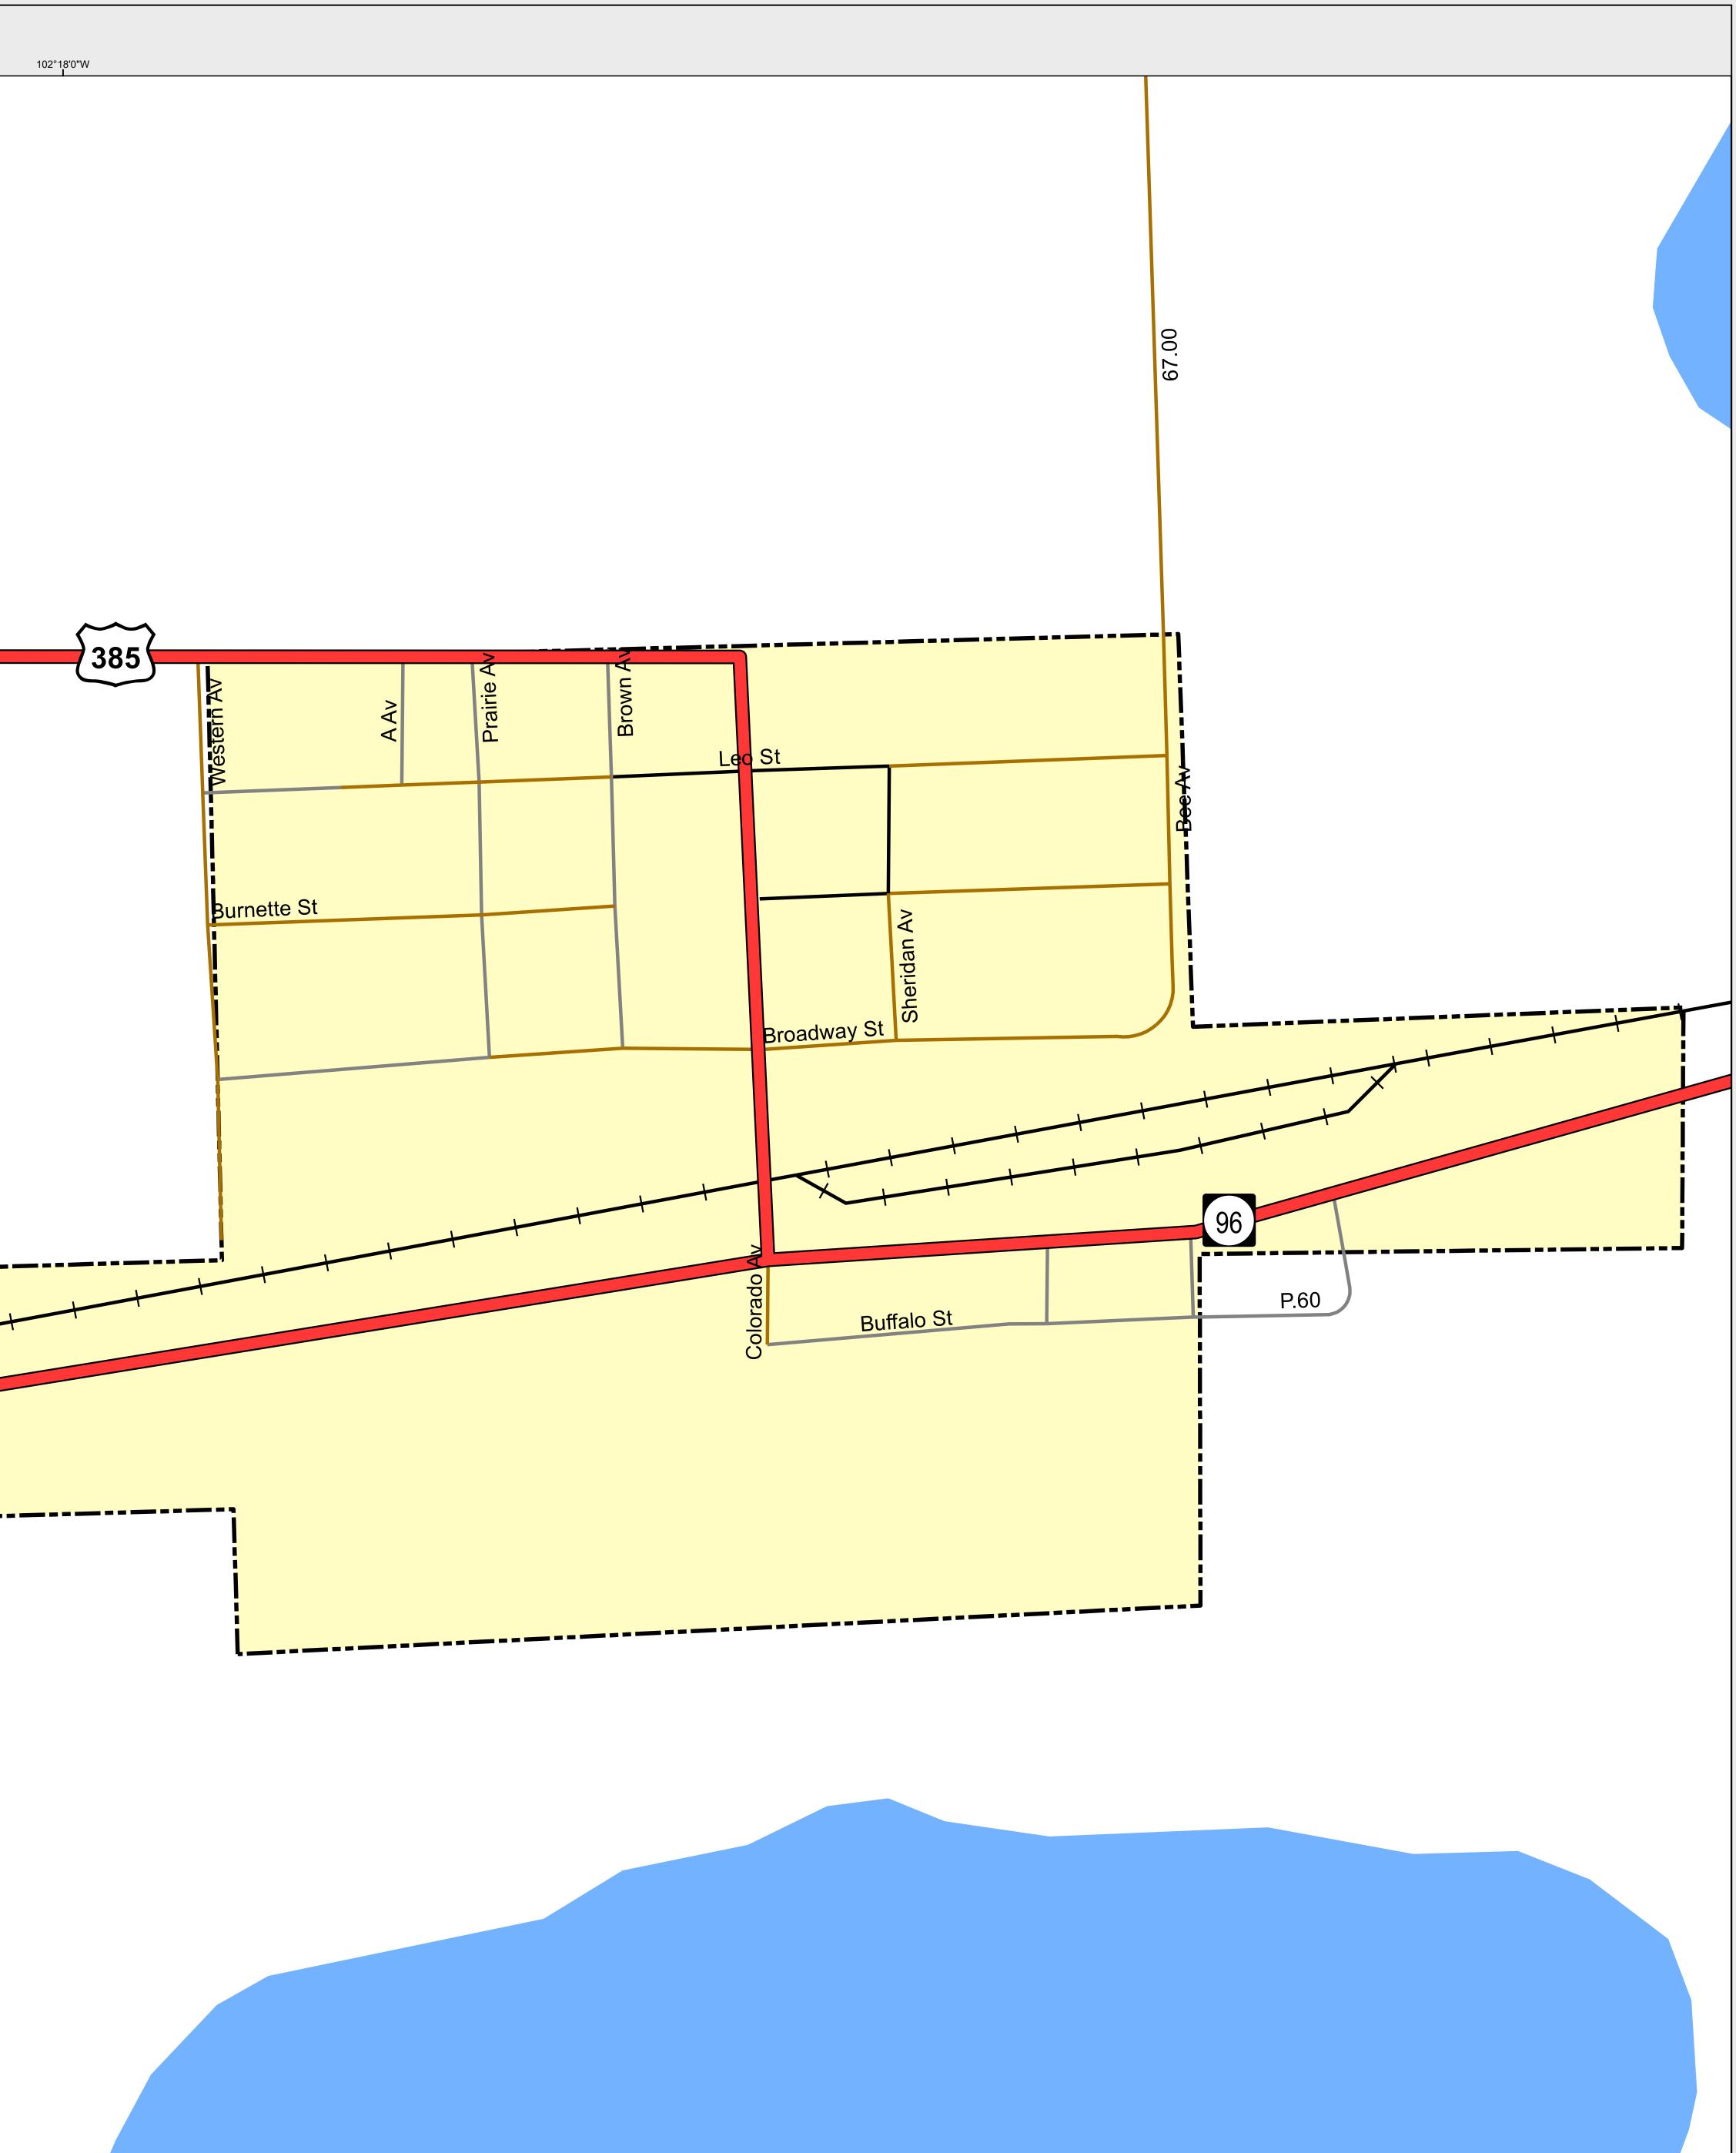

## SHERIDAN LAKE

Highways Major Roads Paved Gravel Bladed Local Roads Paved Gravel Bladed Base Data  $\diamond$  City Limits ♦ Counties Cemetery Lakes Rivers/Streams Railroads Public Land Classification Public Lands State Lands National or State Forest National Parks/Monuments Indian Reservations Military/Federal Wilderness Areas

> 0.1 Miles 0.05

> > 38°28'0"N<del>-</del>