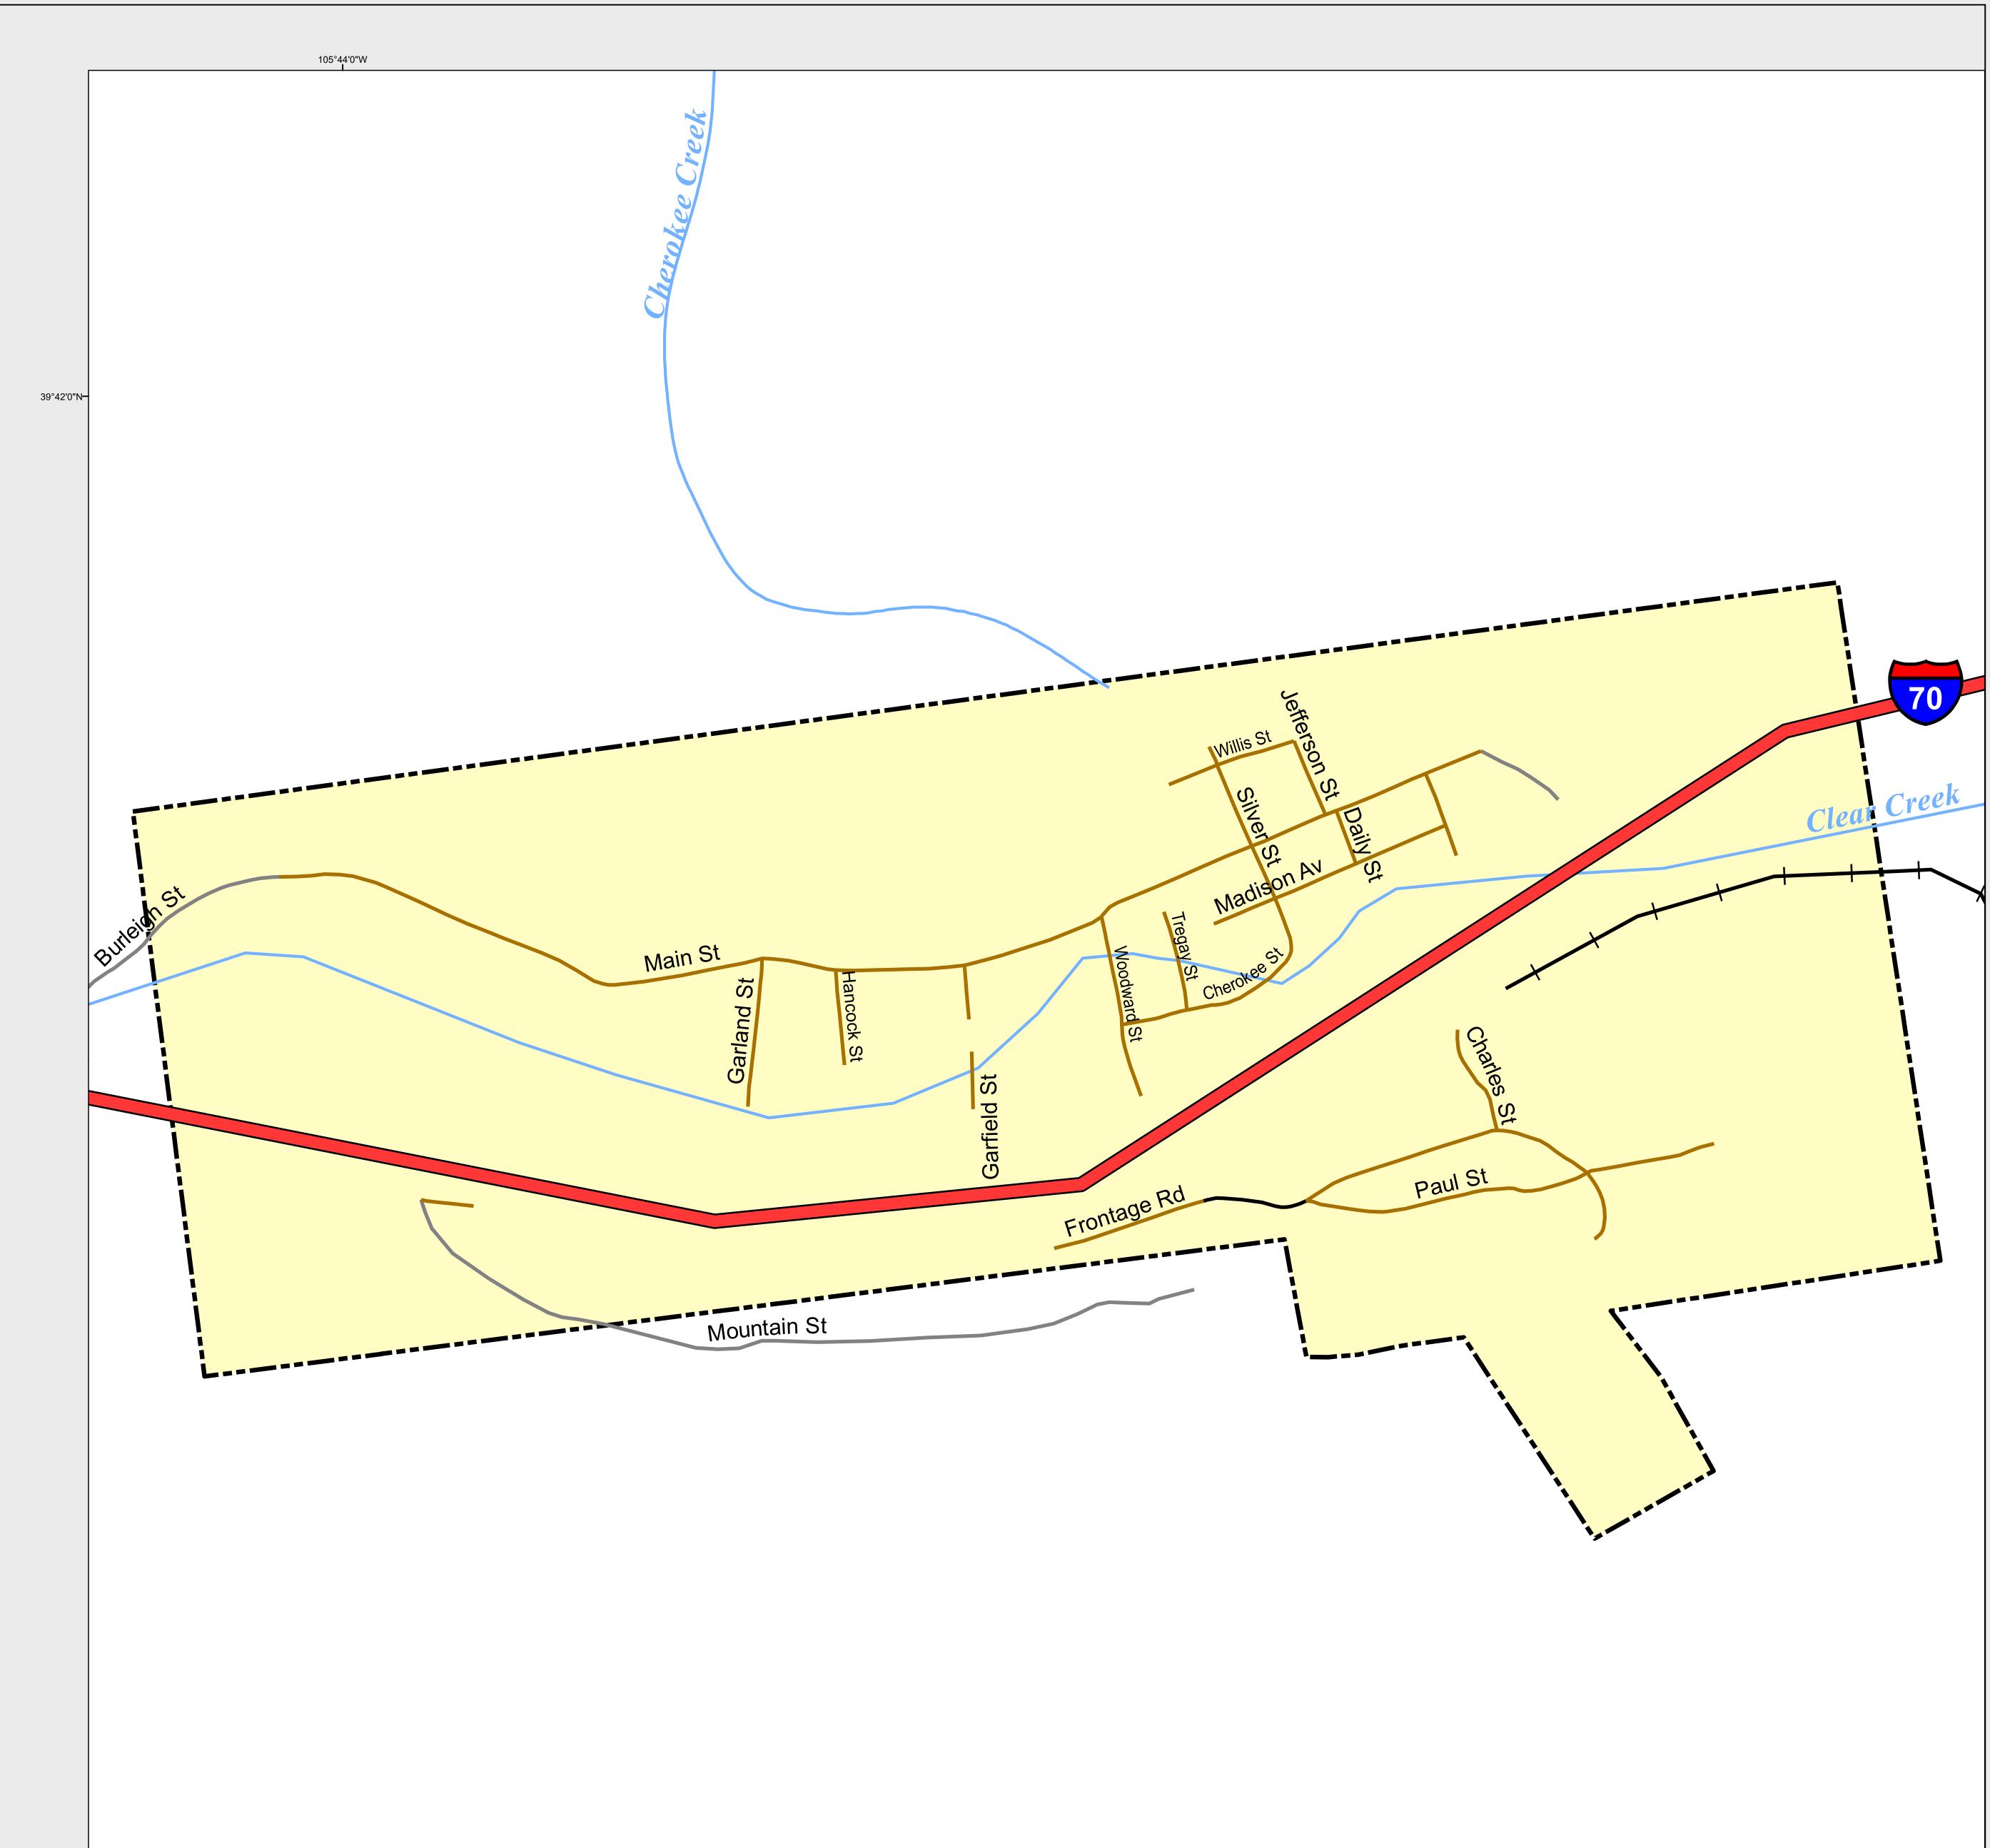

## SILVER PLUME

Highways

Major Roads

Paved

Gravel

Bladed

Local Roads

Paved

Gravel

Bladed

Base Data

City Limits

Counties

Cemetery

LakesRivers/Streams

Railroads

Public Land Classification

Public Lands

State Lands

National or State Forest

National Parks/Monuments

Indian Reservations

Military/Federal

Wilderness Areas

0.045 0.09 Miles

State of Colorado
This city is located in the following count(ies):
Clear Creek

CDOT does not guarantee the accuracy of any information presented, is not liable in any respect for any errors, or omissions and is not responsible for determining fitness for use in this map. Source of landowner data is COMaP v9. This map does not imply permission of public access.