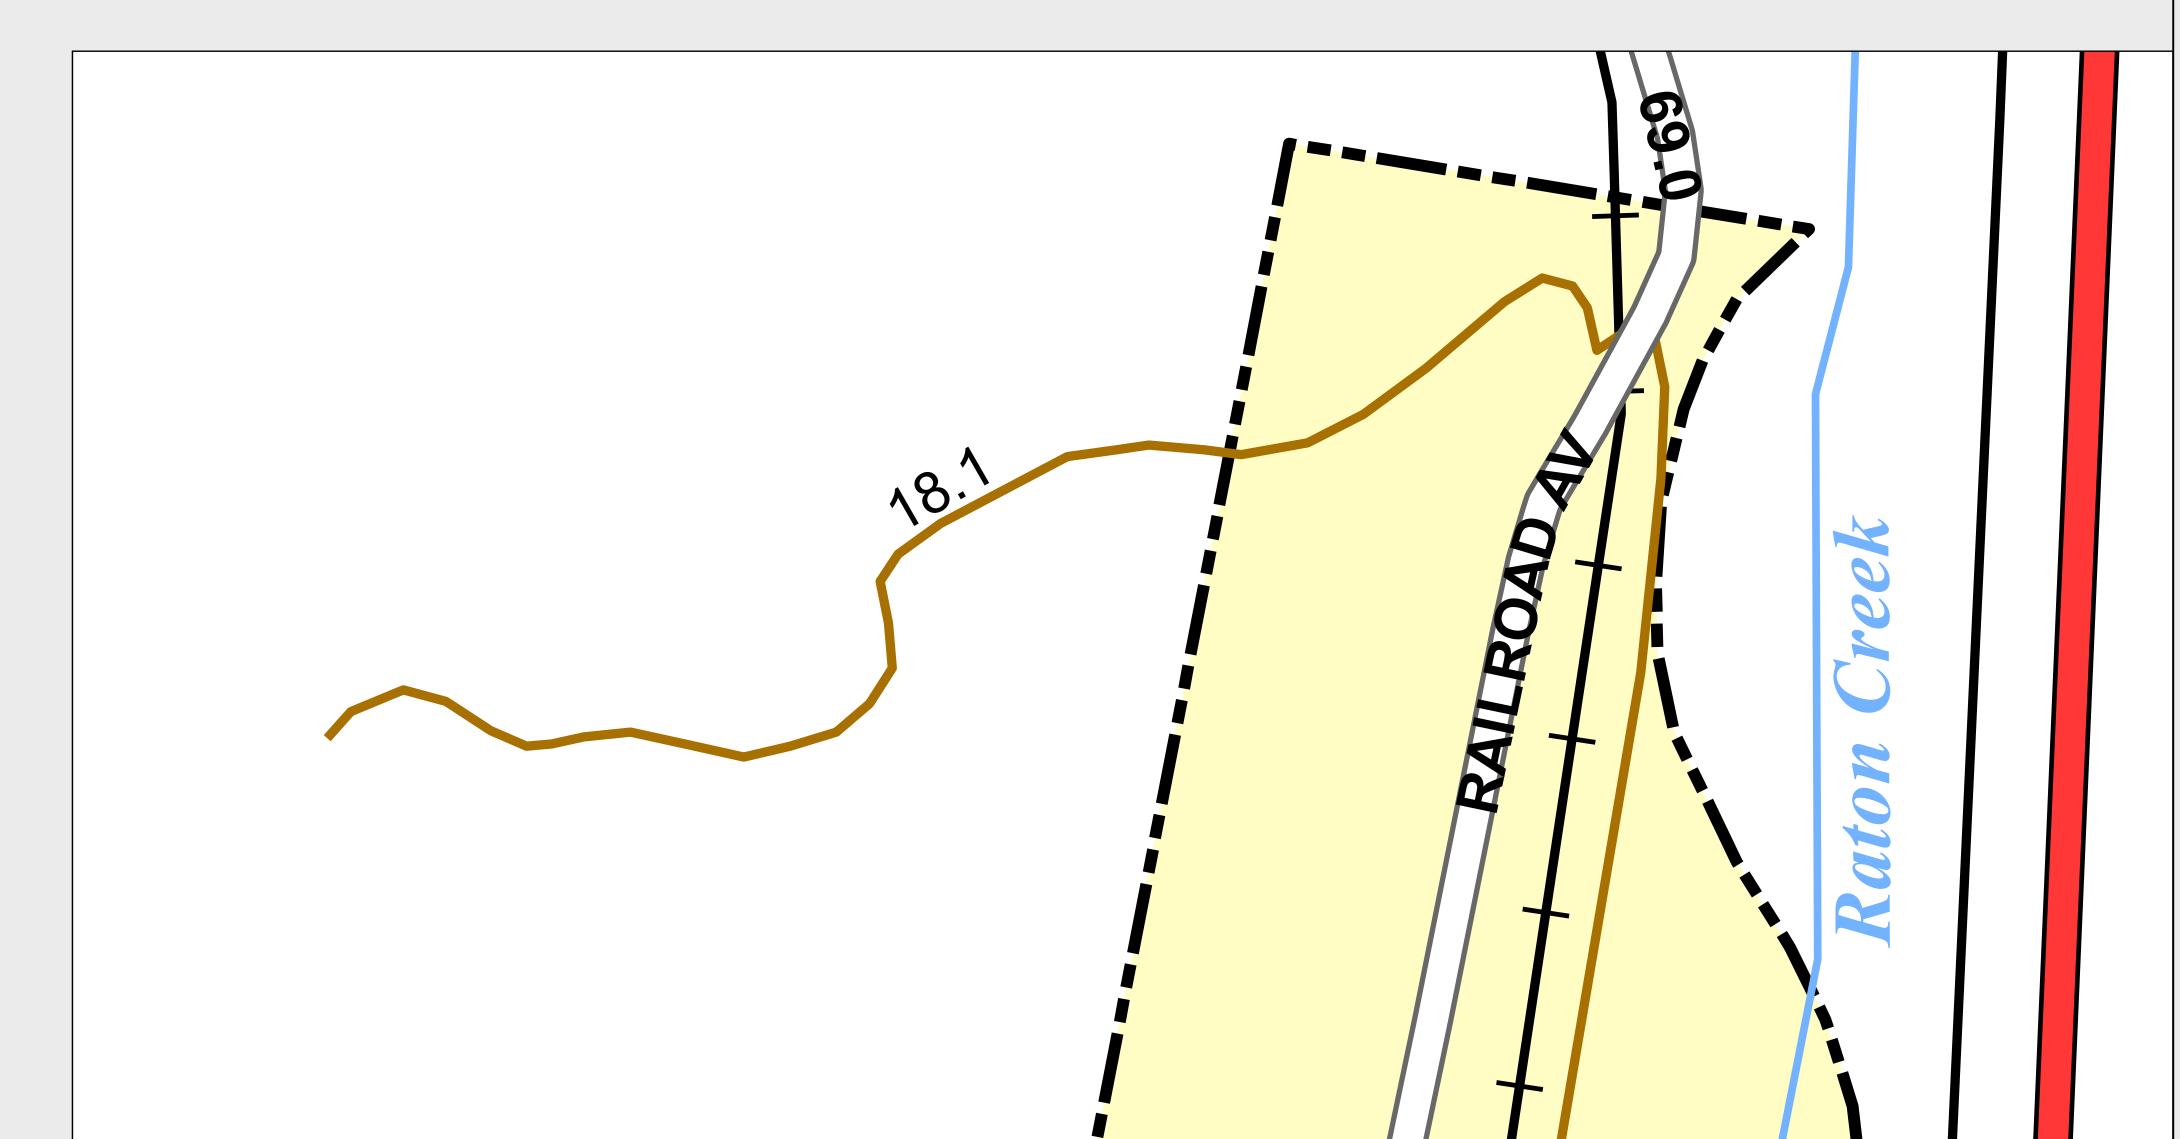

## STARKVILLE

Highways Major Roads Paved Gravel Bladed Local Roads Paved Gravel Bladed Base Data

♦ City Limits

- Counties
- Cemetery
- Lakes
- Rivers/Streams
- Railroads
- Public Land Classification
  - Public Lands
  - State Lands
  - National or State Forest
  - National Parks/Monuments
  - Indian Reservations
  - Military/Federal
  - Wilderness Areas