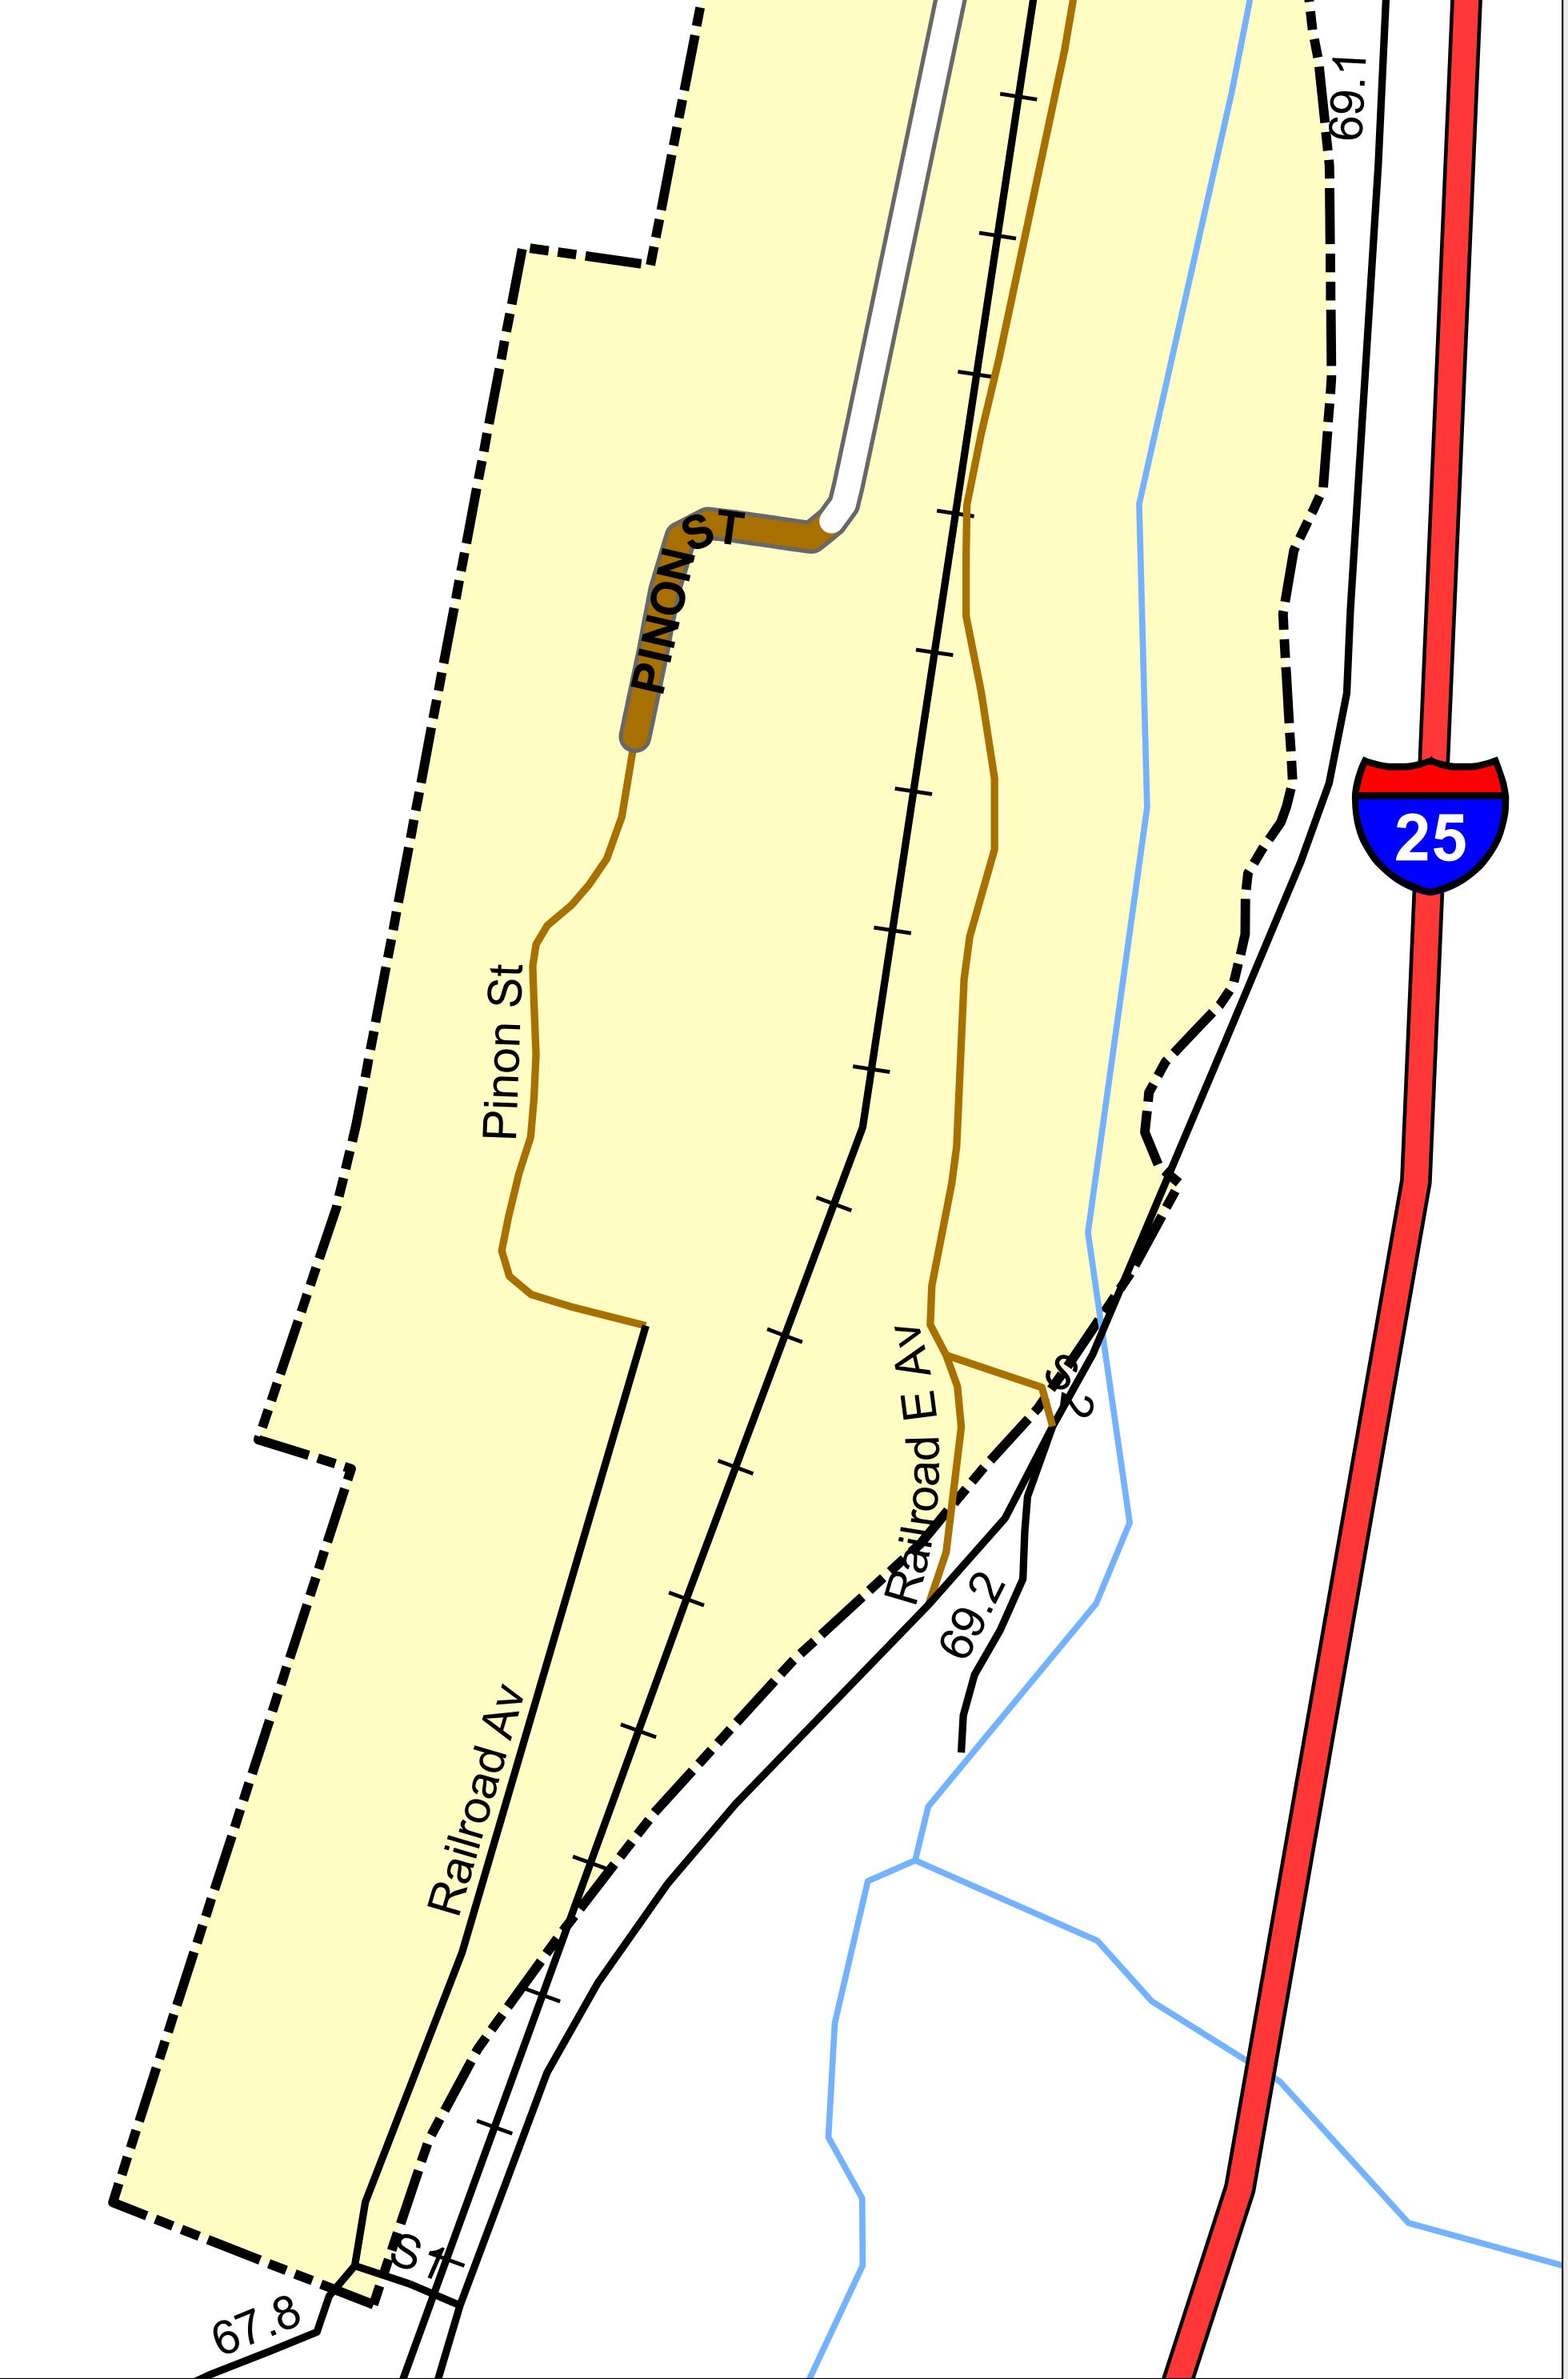

## STARKVILLE

Highways Major Roads Paved Gravel Bladed Local Roads Paved Gravel Bladed Base Data

♦ City Limits

- Counties
- Cemetery
- Lakes
- Rivers/Streams
- Railroads
- Public Land Classification
  - Public Lands
  - State Lands
  - National or State Forest
  - National Parks/Monuments
  - Indian Reservations
  - Military/Federal
  - Wilderness Areas