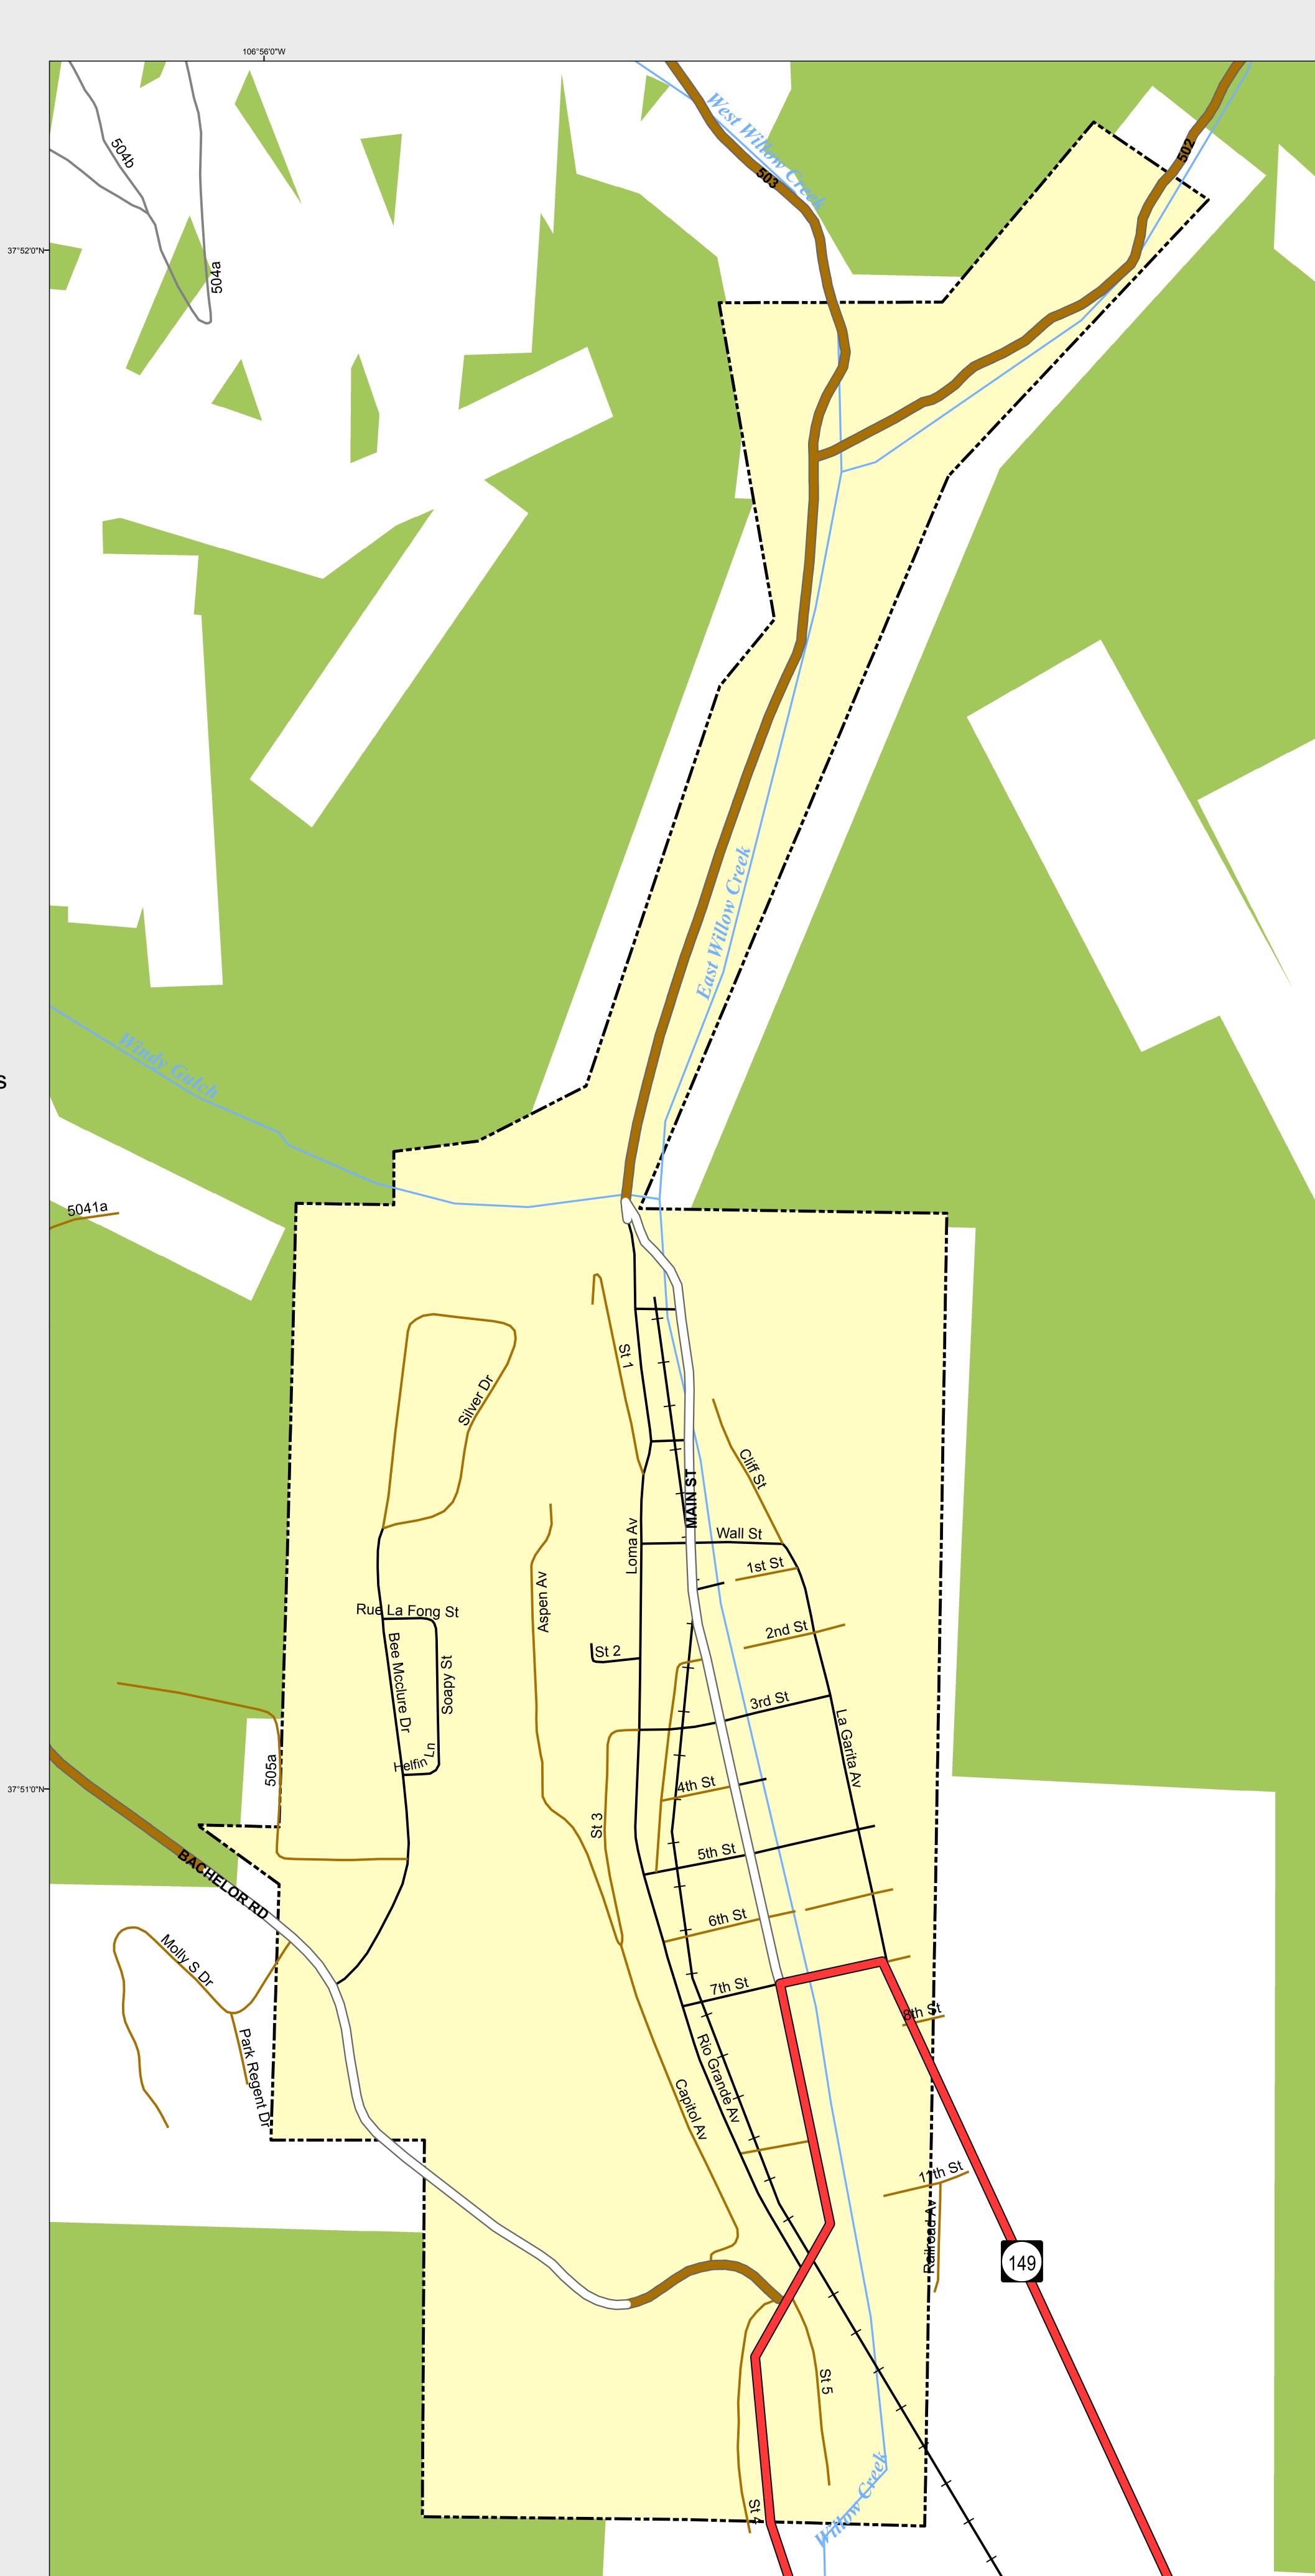

## CREEDE

Highways

Major Roads

Paved

Gravel

Bladed

Local Roads

Paved

Gravel

Bladed

Base Data

City Limits

Counties

Cemetery

Lakes

Rivers/Streams

Railroads

Public Land Classification

Public Lands

State Lands

National or State Forest

National Parks/Monuments

Indian Reservations

Military/Federal

Wilderness Areas

0 0.07 0.14 Miles

State of Colorado
This city is located in the following count(ies):
Mineral

CDOT does not guarantee the accuracy of any information presented, is not liable in any respect for any errors, or omissions and is not responsible for determining fitness for use in this map. Source of landowner data is COMaP v9. This map does not imply permission of public access.