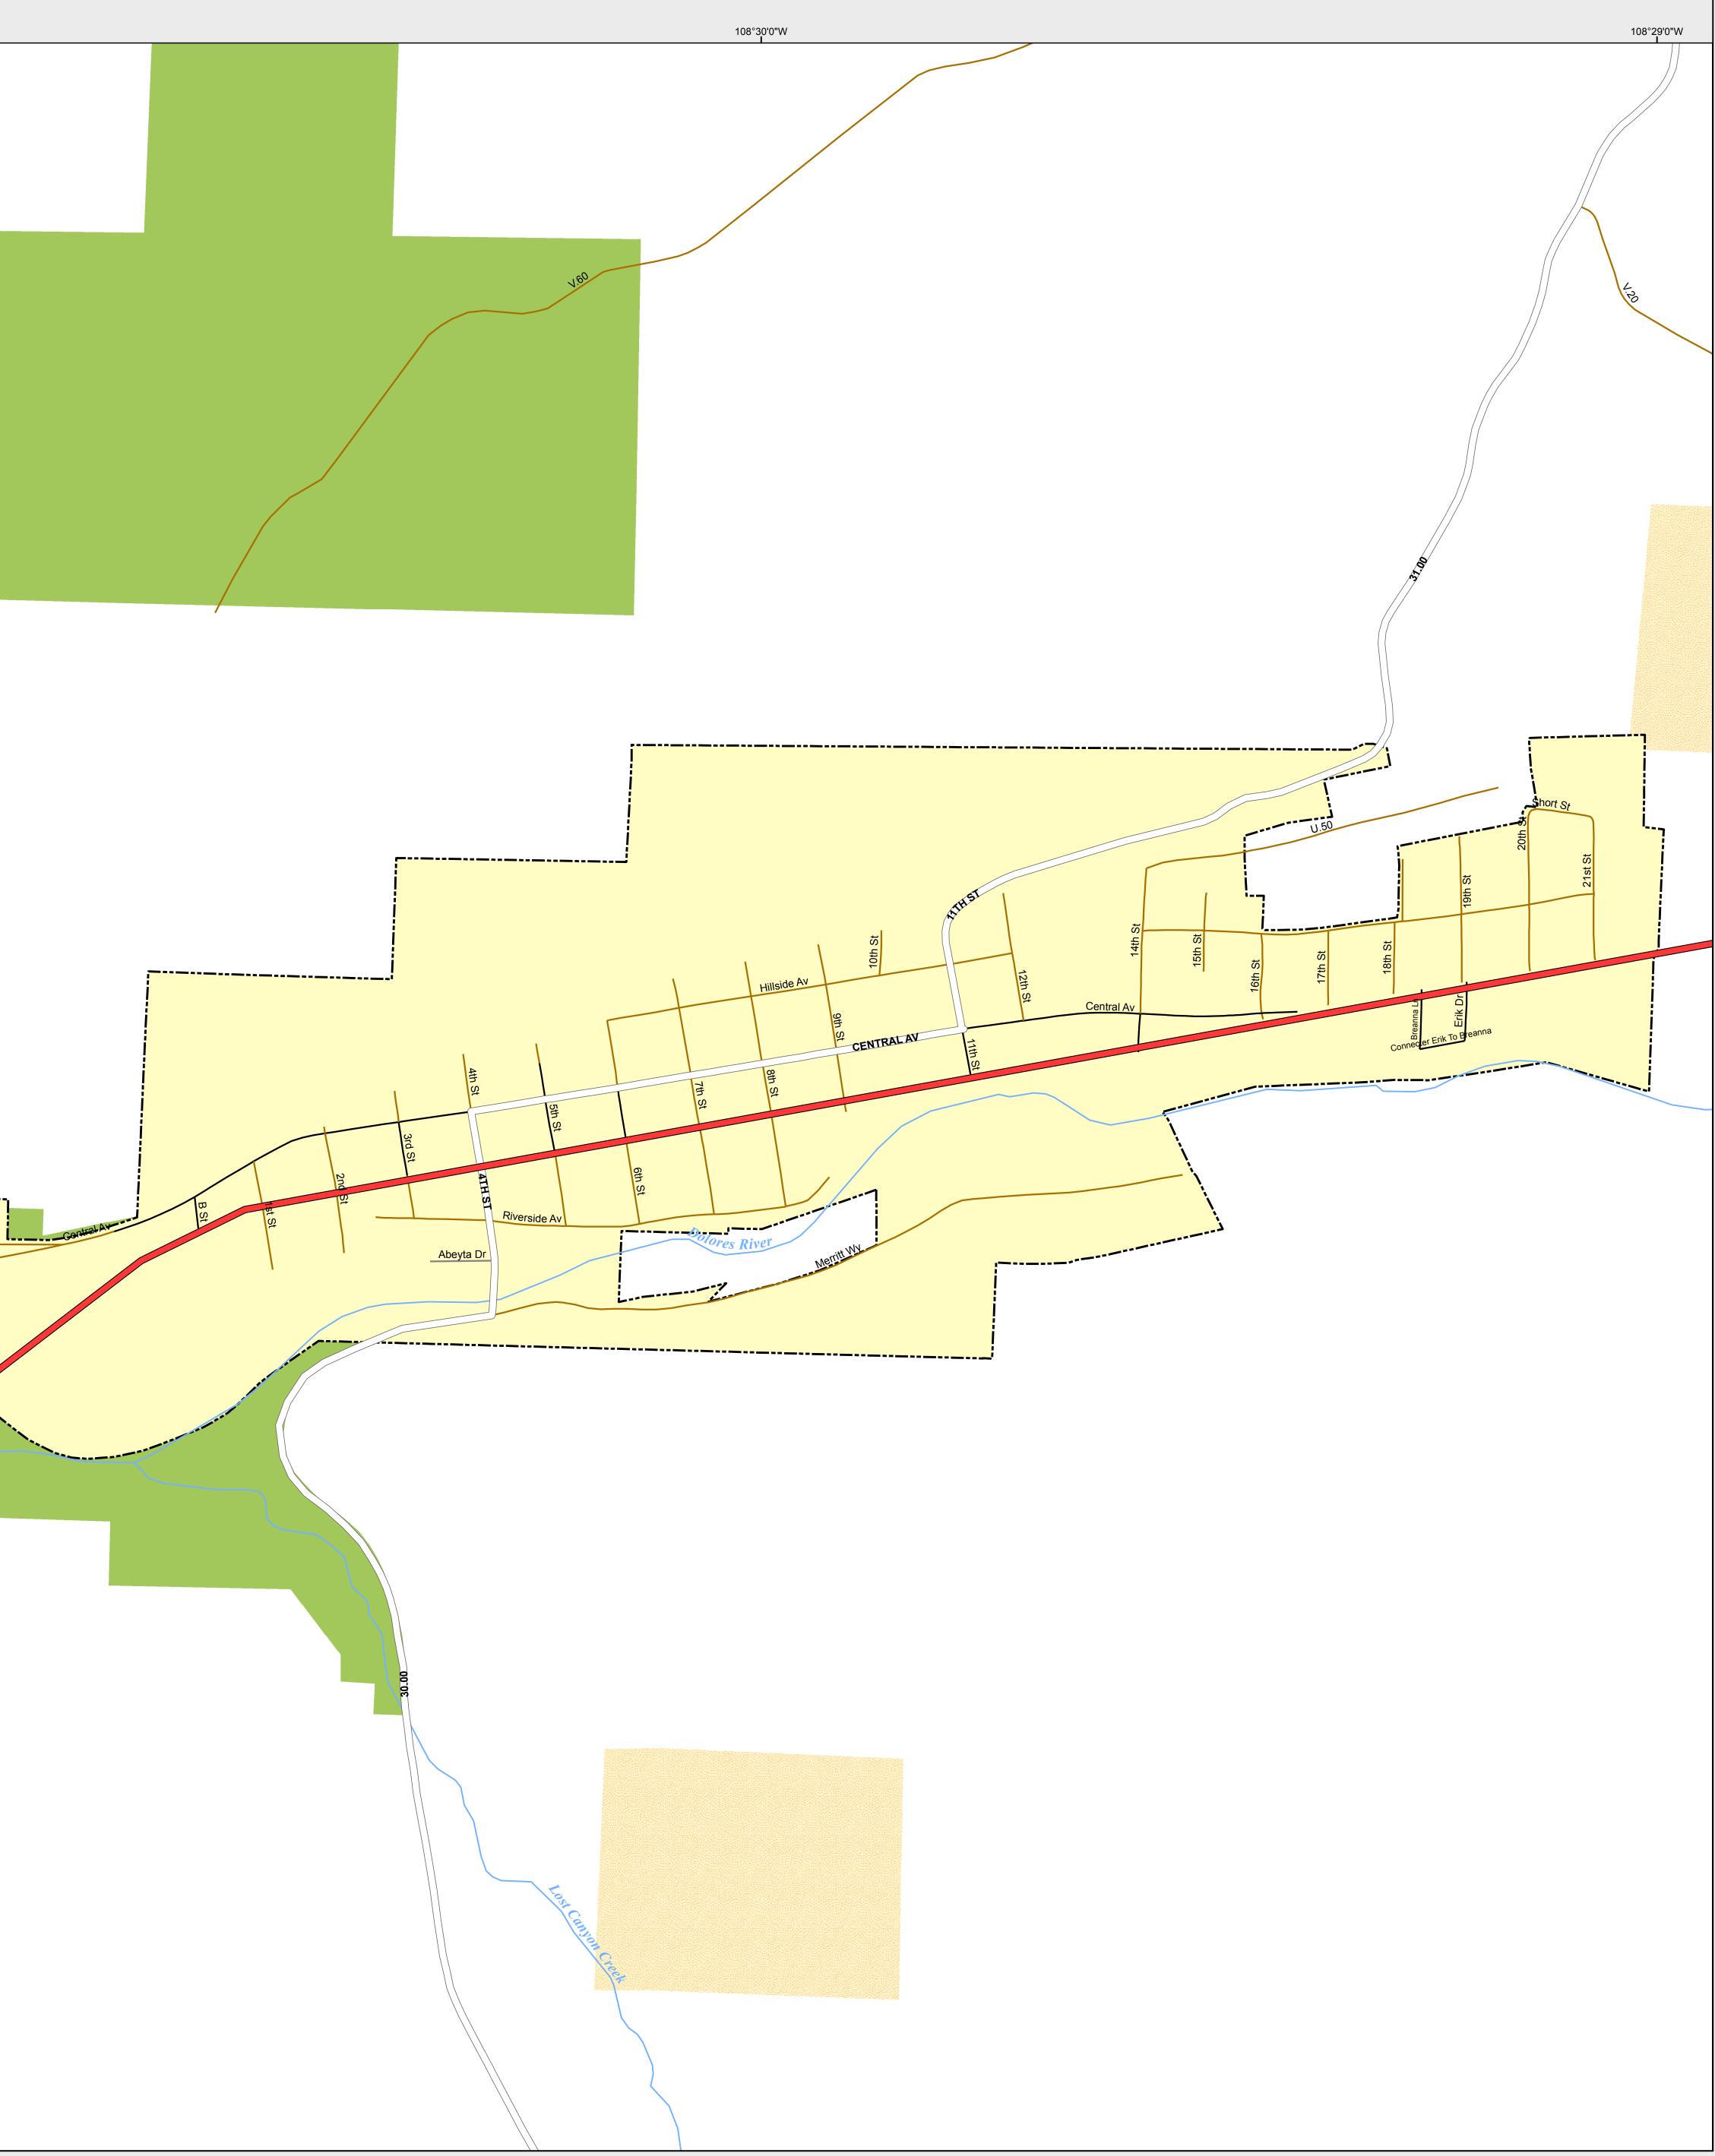

37°29'0"N-

37°28'0"N

184

## DOLORES

Highways Major Roads Paved Gravel Bladed Local Roads Paved Gravel Bladed Base Data  $\diamond$  City Limits ♦ Counties Cemetery Lakes Rivers/Streams Railroads Public Land Classification Public Lands State Lands National or State Forest National Parks/Monuments Indian Reservations Military/Federal Wilderness Areas

## 0.2 Miles 0.1

## State of Colorado This city is located in the following count(ies): Montezuma

CDOT does not guarantee the accuracy of any information presented, is not liable in any respect for any errors, or omissions and is not responsible for determining fitness for use in this map. Source of landowner data is COMaP v9. This map does not imply permission of public access.