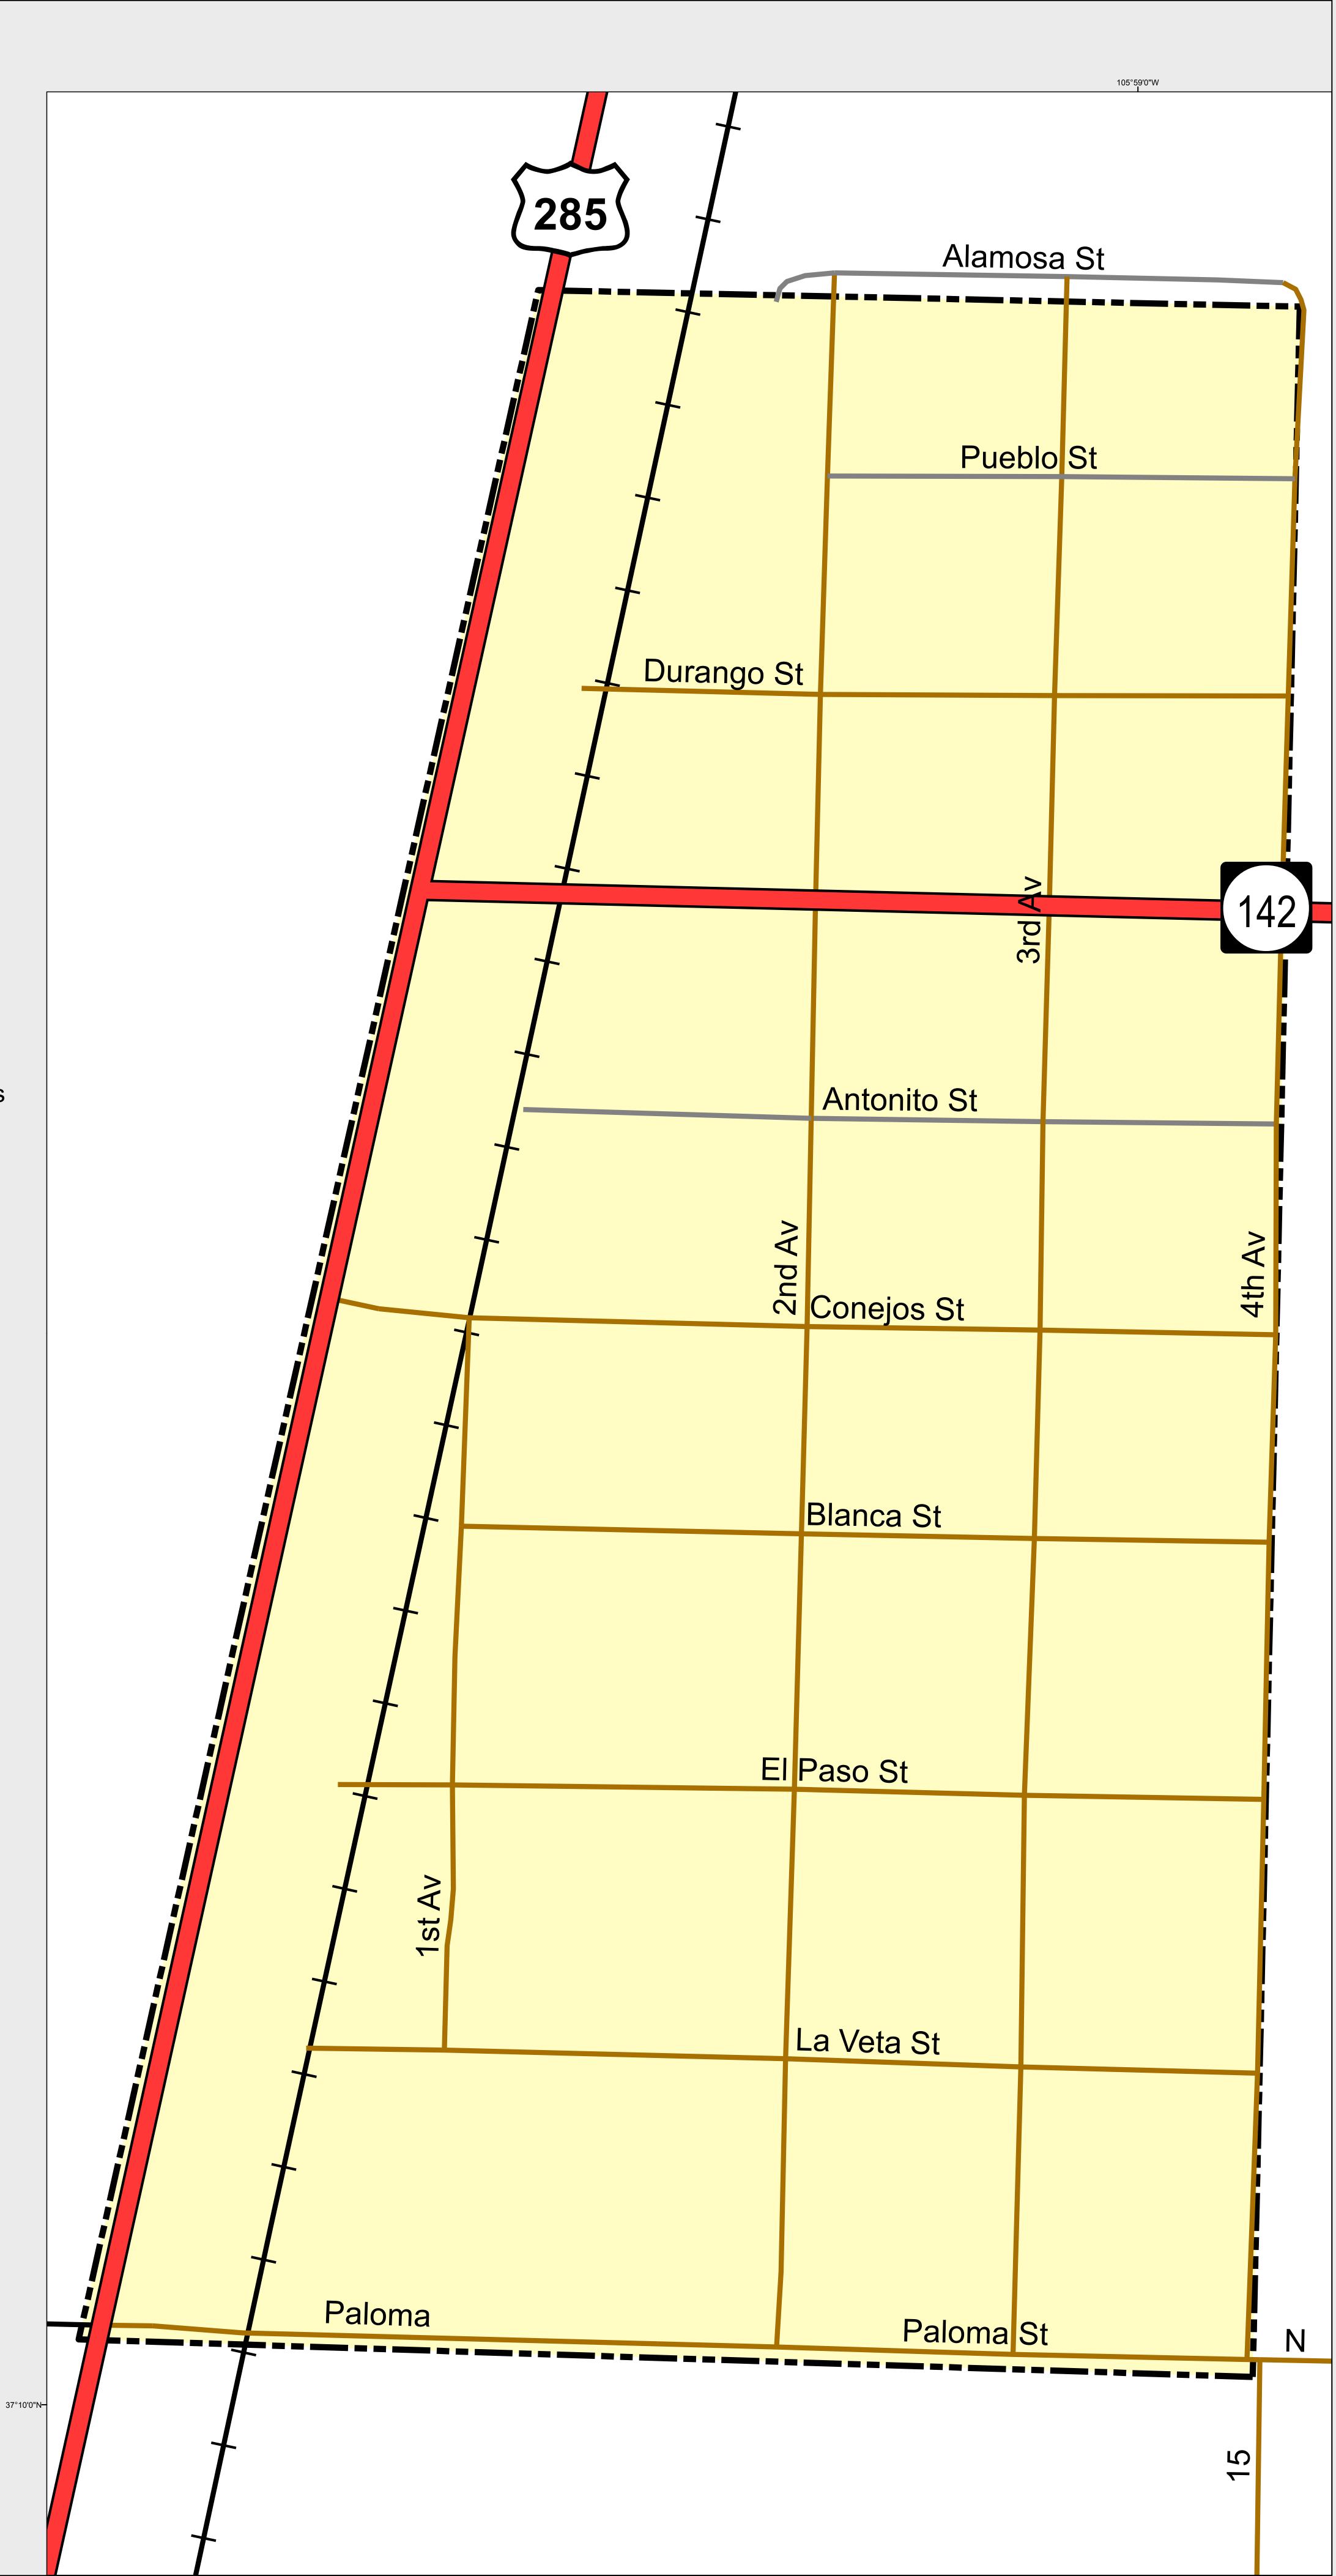

Highways

Major Roads

Paved

Gravel

Bladed

Local Roads

Paved

Gravel

Bladed

Base Data

City Limits

Counties

CemeteryLakes

Rivers/Streams

Railroads

Public Land Classification

Public Lands

State Lands

National or State Forest

National Parks/Monuments

Indian Reservations

Military/Federal

Wilderness Areas

0.03 0.06 Miles

State of Colorado
This city is located in the following count(ies):
Conejos

CDOT does not guarantee the accuracy of any information presented, is not liable in any respect for any errors, or omissions and is not responsible for determining fitness for use in this map. Source of landowner data is COMaP v9. This map does not imply permission of public access.