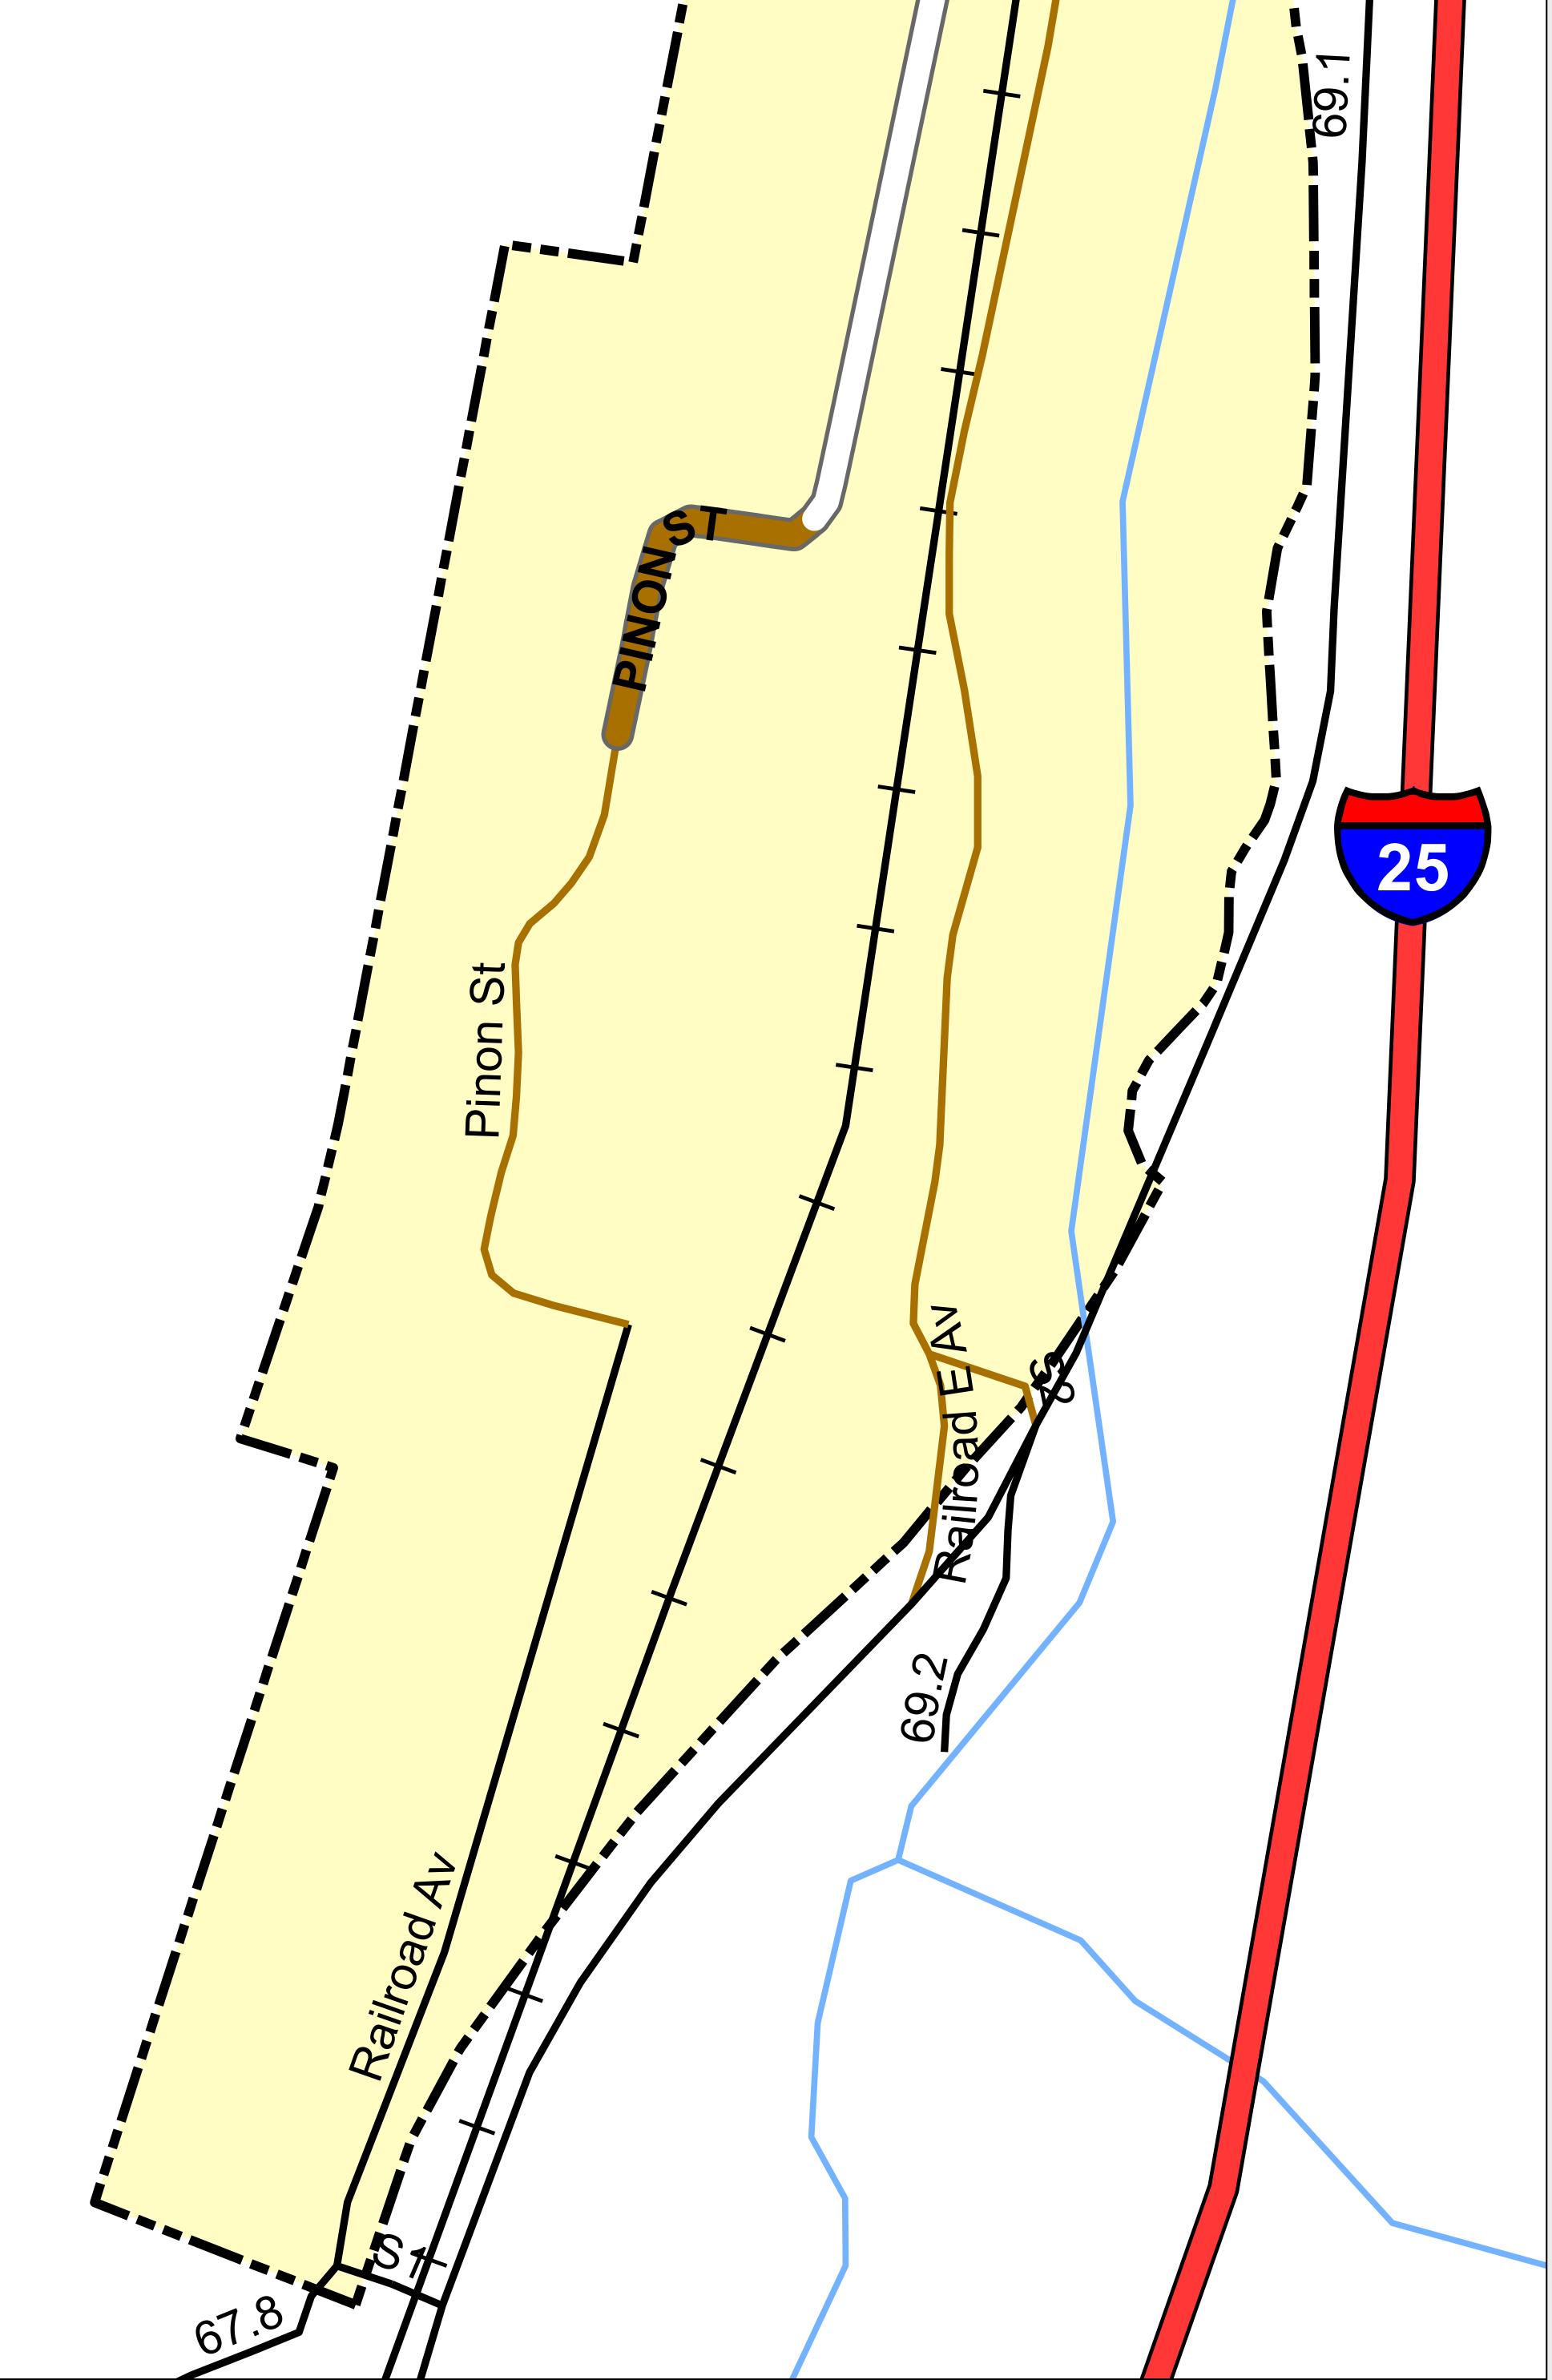

## STARKVILLE

Highways Major Roads Paved Gravel Bladed Local Roads Paved Gravel Bladed Base Data

- Counties
- Cemetery
- Lakes
- Rivers/Streams
- Railroads

Public Land Classification

- Public Lands
- State Lands
- National or State Forest
- National Parks/Monuments
- Indian Reservations
- Military/Federal
- Wilderness Areas