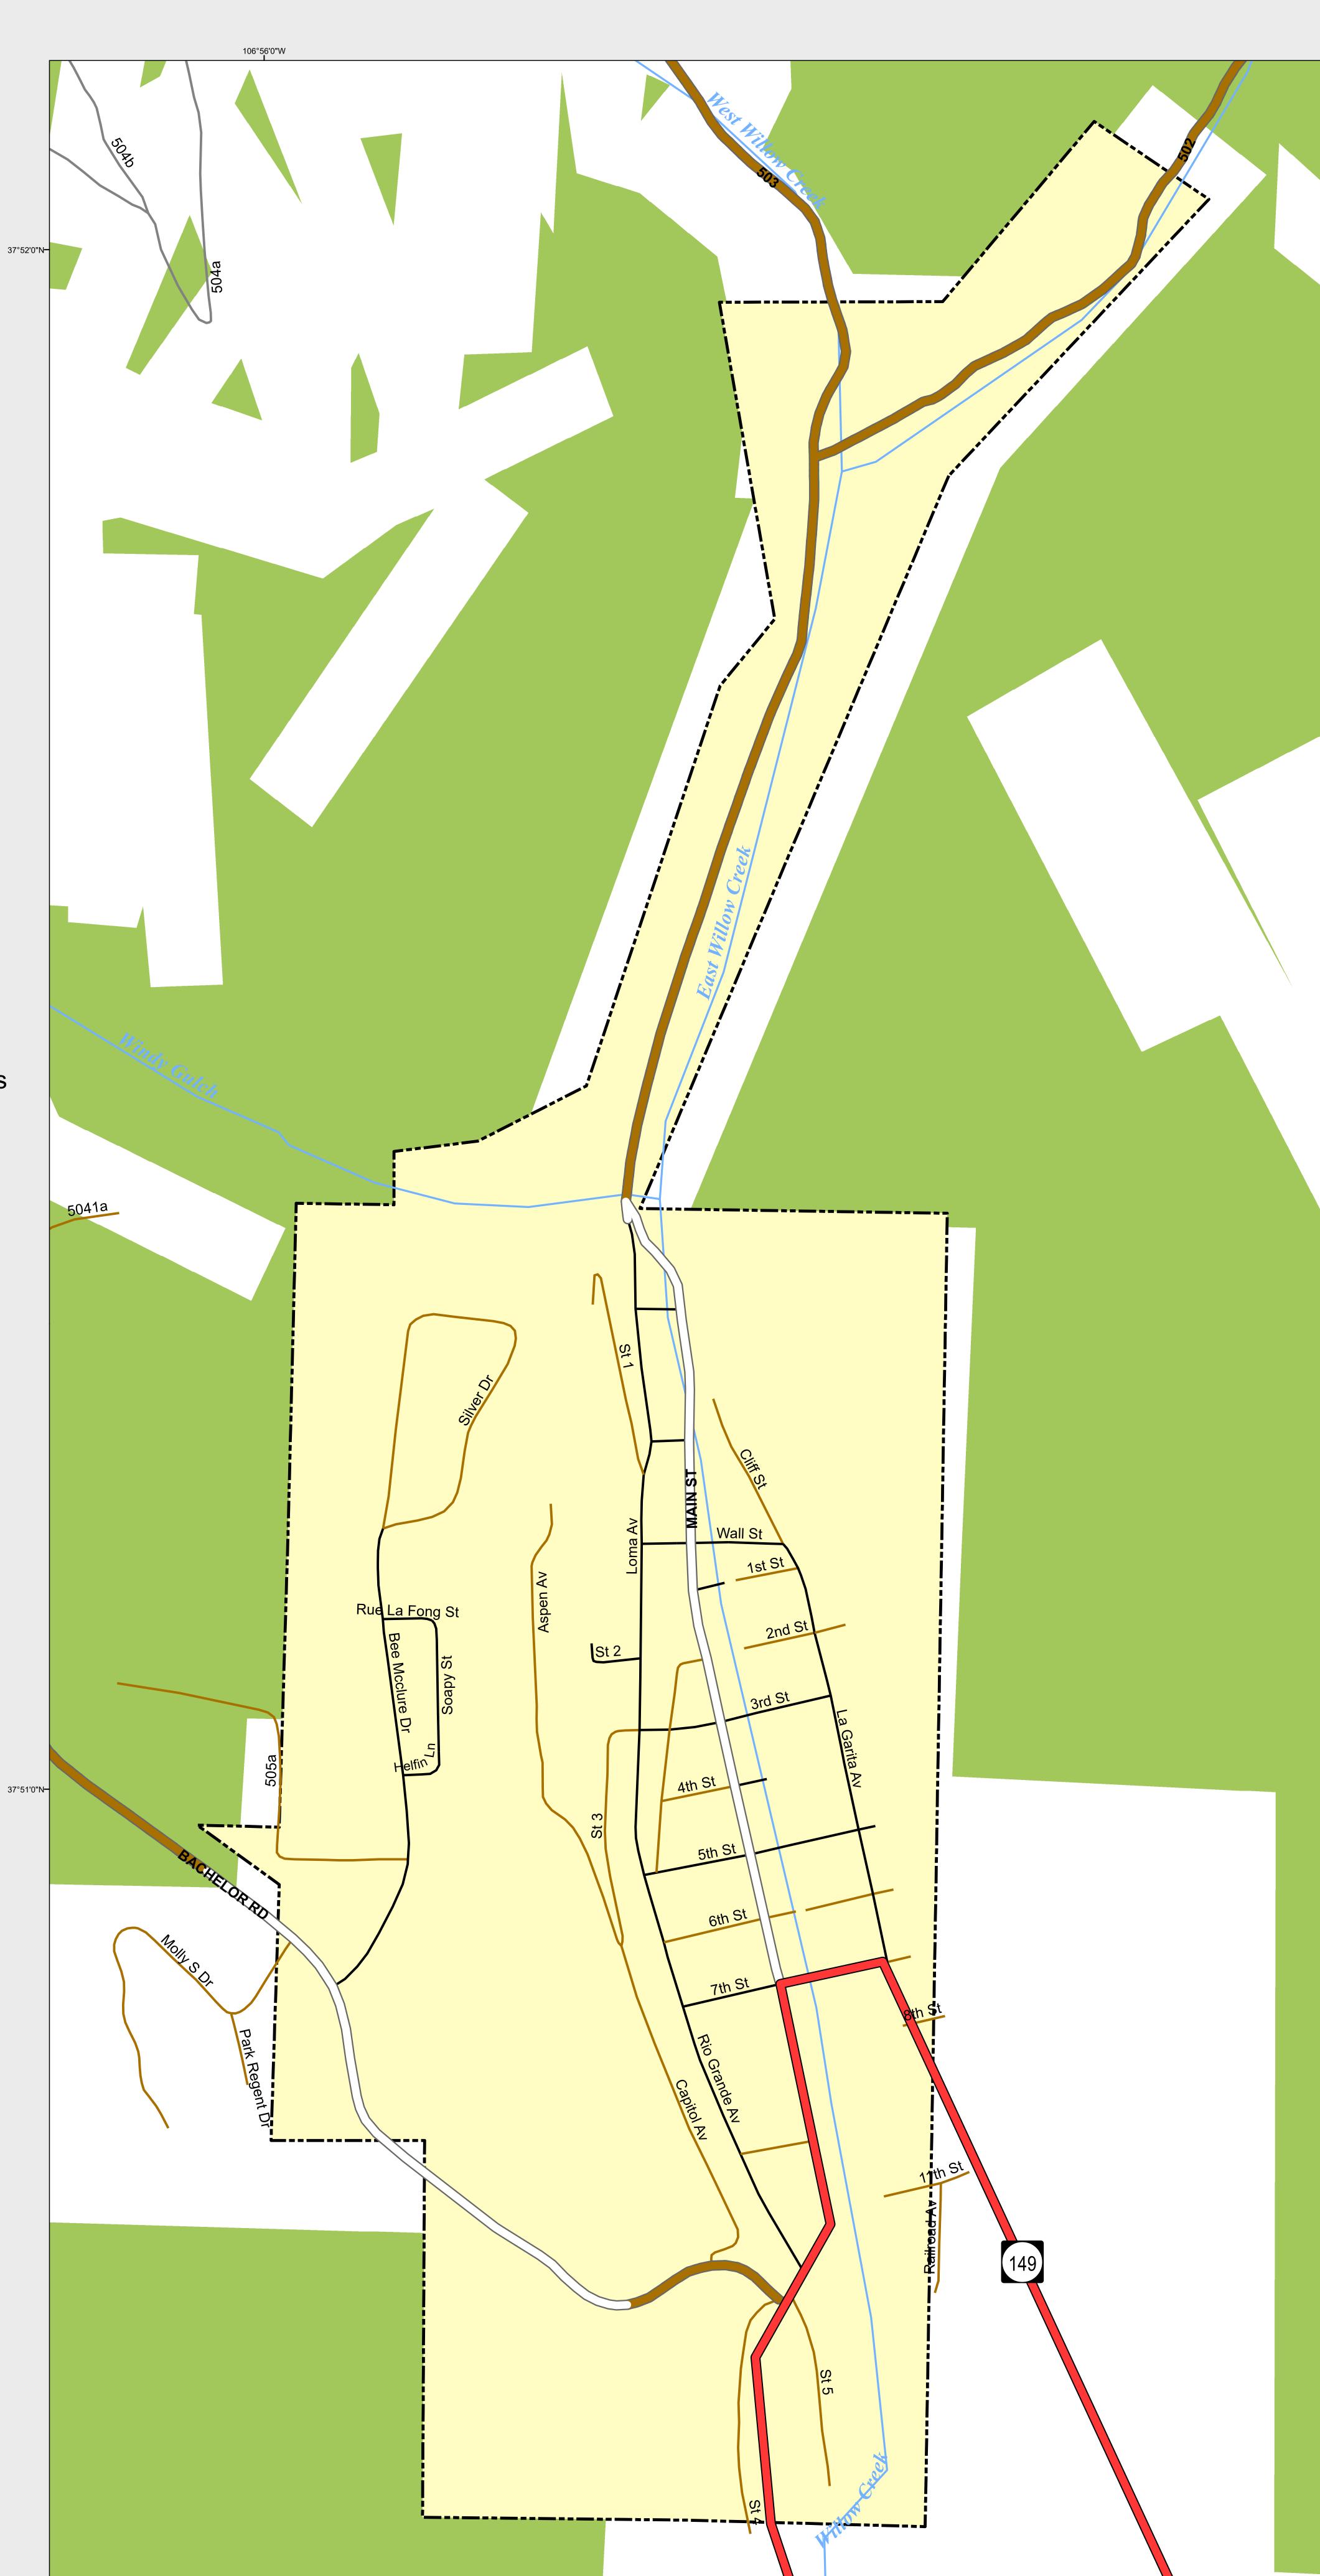

## CREEDE

Highways

Major Roads

Paved

Gravel

Bladed

Local Roads

Paved

Gravel

Bladed

Base Data

City Limits

Counties

Cemetery

Lakes

Rivers/Streams

Railroads

Public Land Classification

Public Lands

State Lands

National or State Forest

National Parks/Monuments

Indian Reservations

Military/Federal

Wilderness Areas

0.07 0.14 Miles

State of Colorado
This city is located in the
following count(ies):
Mineral

CDOT does not guarantee the accuracy of any information presented, is not liable in any respect for any errors, or omissions and is not responsible for determining fitness for use in this map. Source of landowner data is COMaP v9. This map does not imply permission of public access.