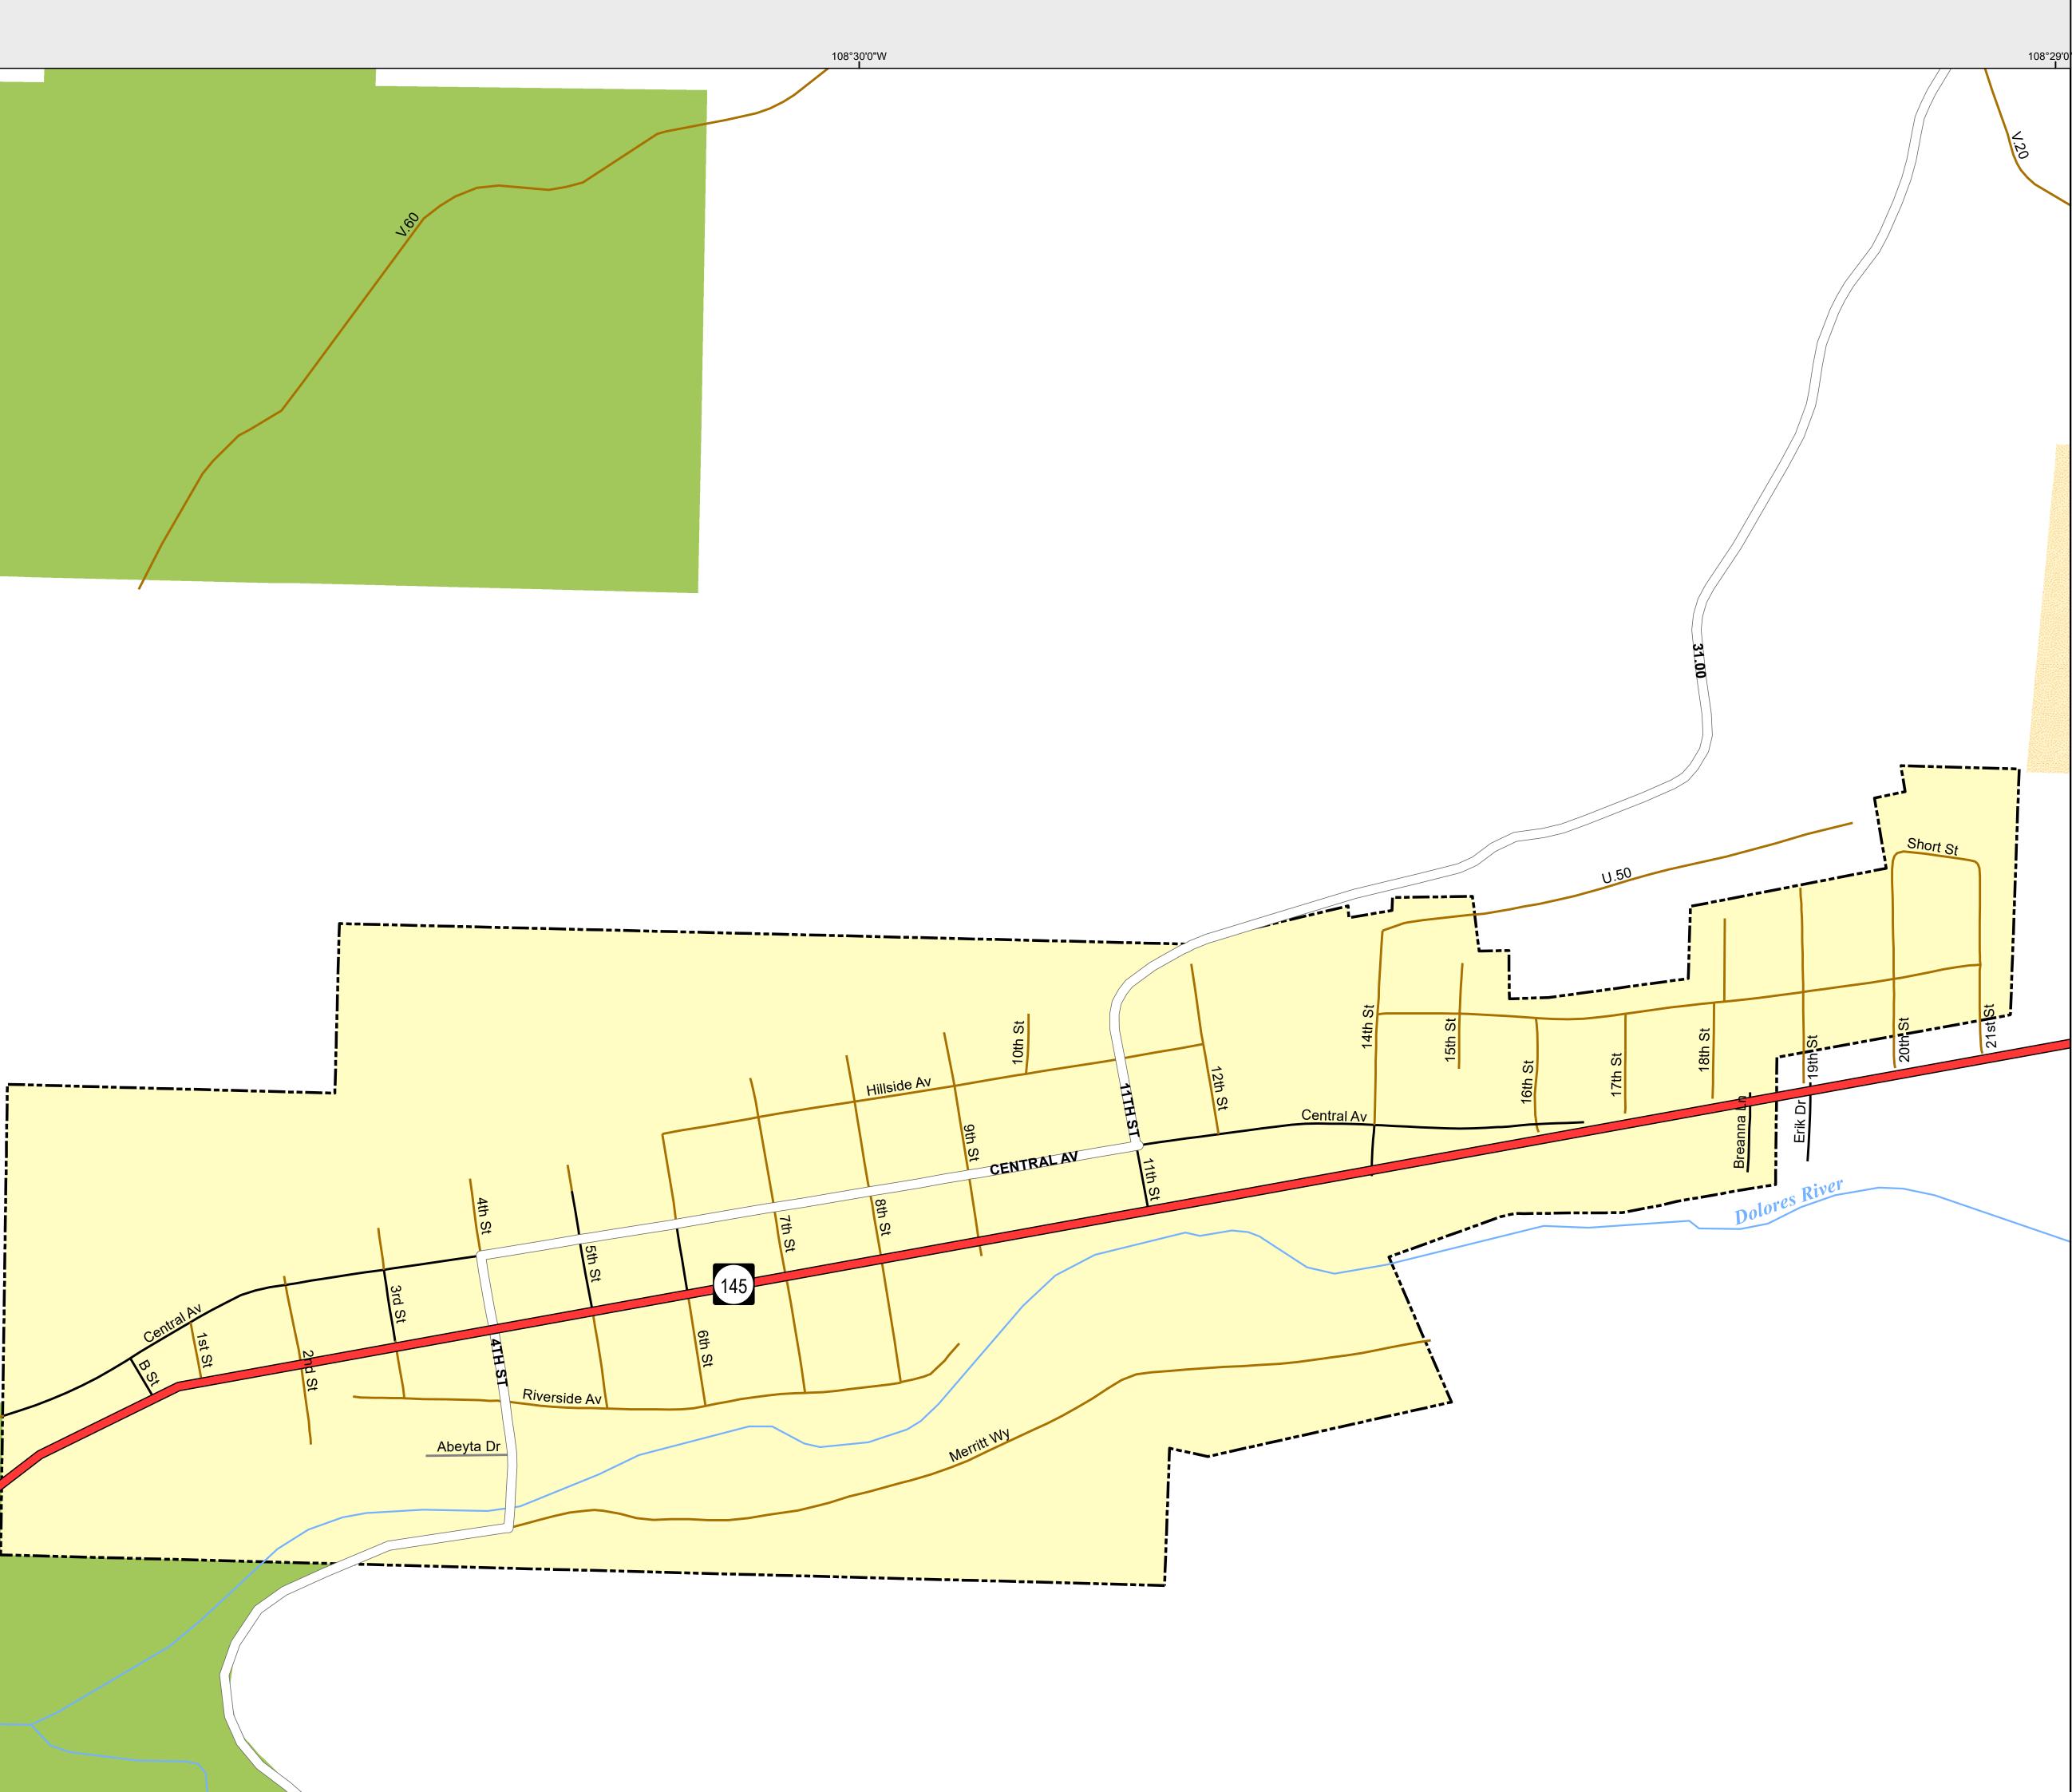

## DOLORES

37°29'0"N

37°28'0"N<del>-</del>

| Highways                   |
|----------------------------|
| Major Roads                |
| Paved                      |
| Gravel                     |
| Bladed                     |
| Local Roads                |
|                            |
| Paved                      |
| Gravel                     |
| Bladed                     |
| Base Data                  |
| Oity Limits                |
| Counties                   |
| Cemetery                   |
| 🔶 Lakes                    |
| Rivers/Streams             |
| Railroads                  |
| Public Land Classification |
| 🧇 Public Lands             |
| State Lands                |
| National or State Forest   |
| National Parks/Monuments   |
| Indian Reservations        |
| Military/Federal           |
| Wilderness Areas           |
|                            |

0.08

0.16 Miles