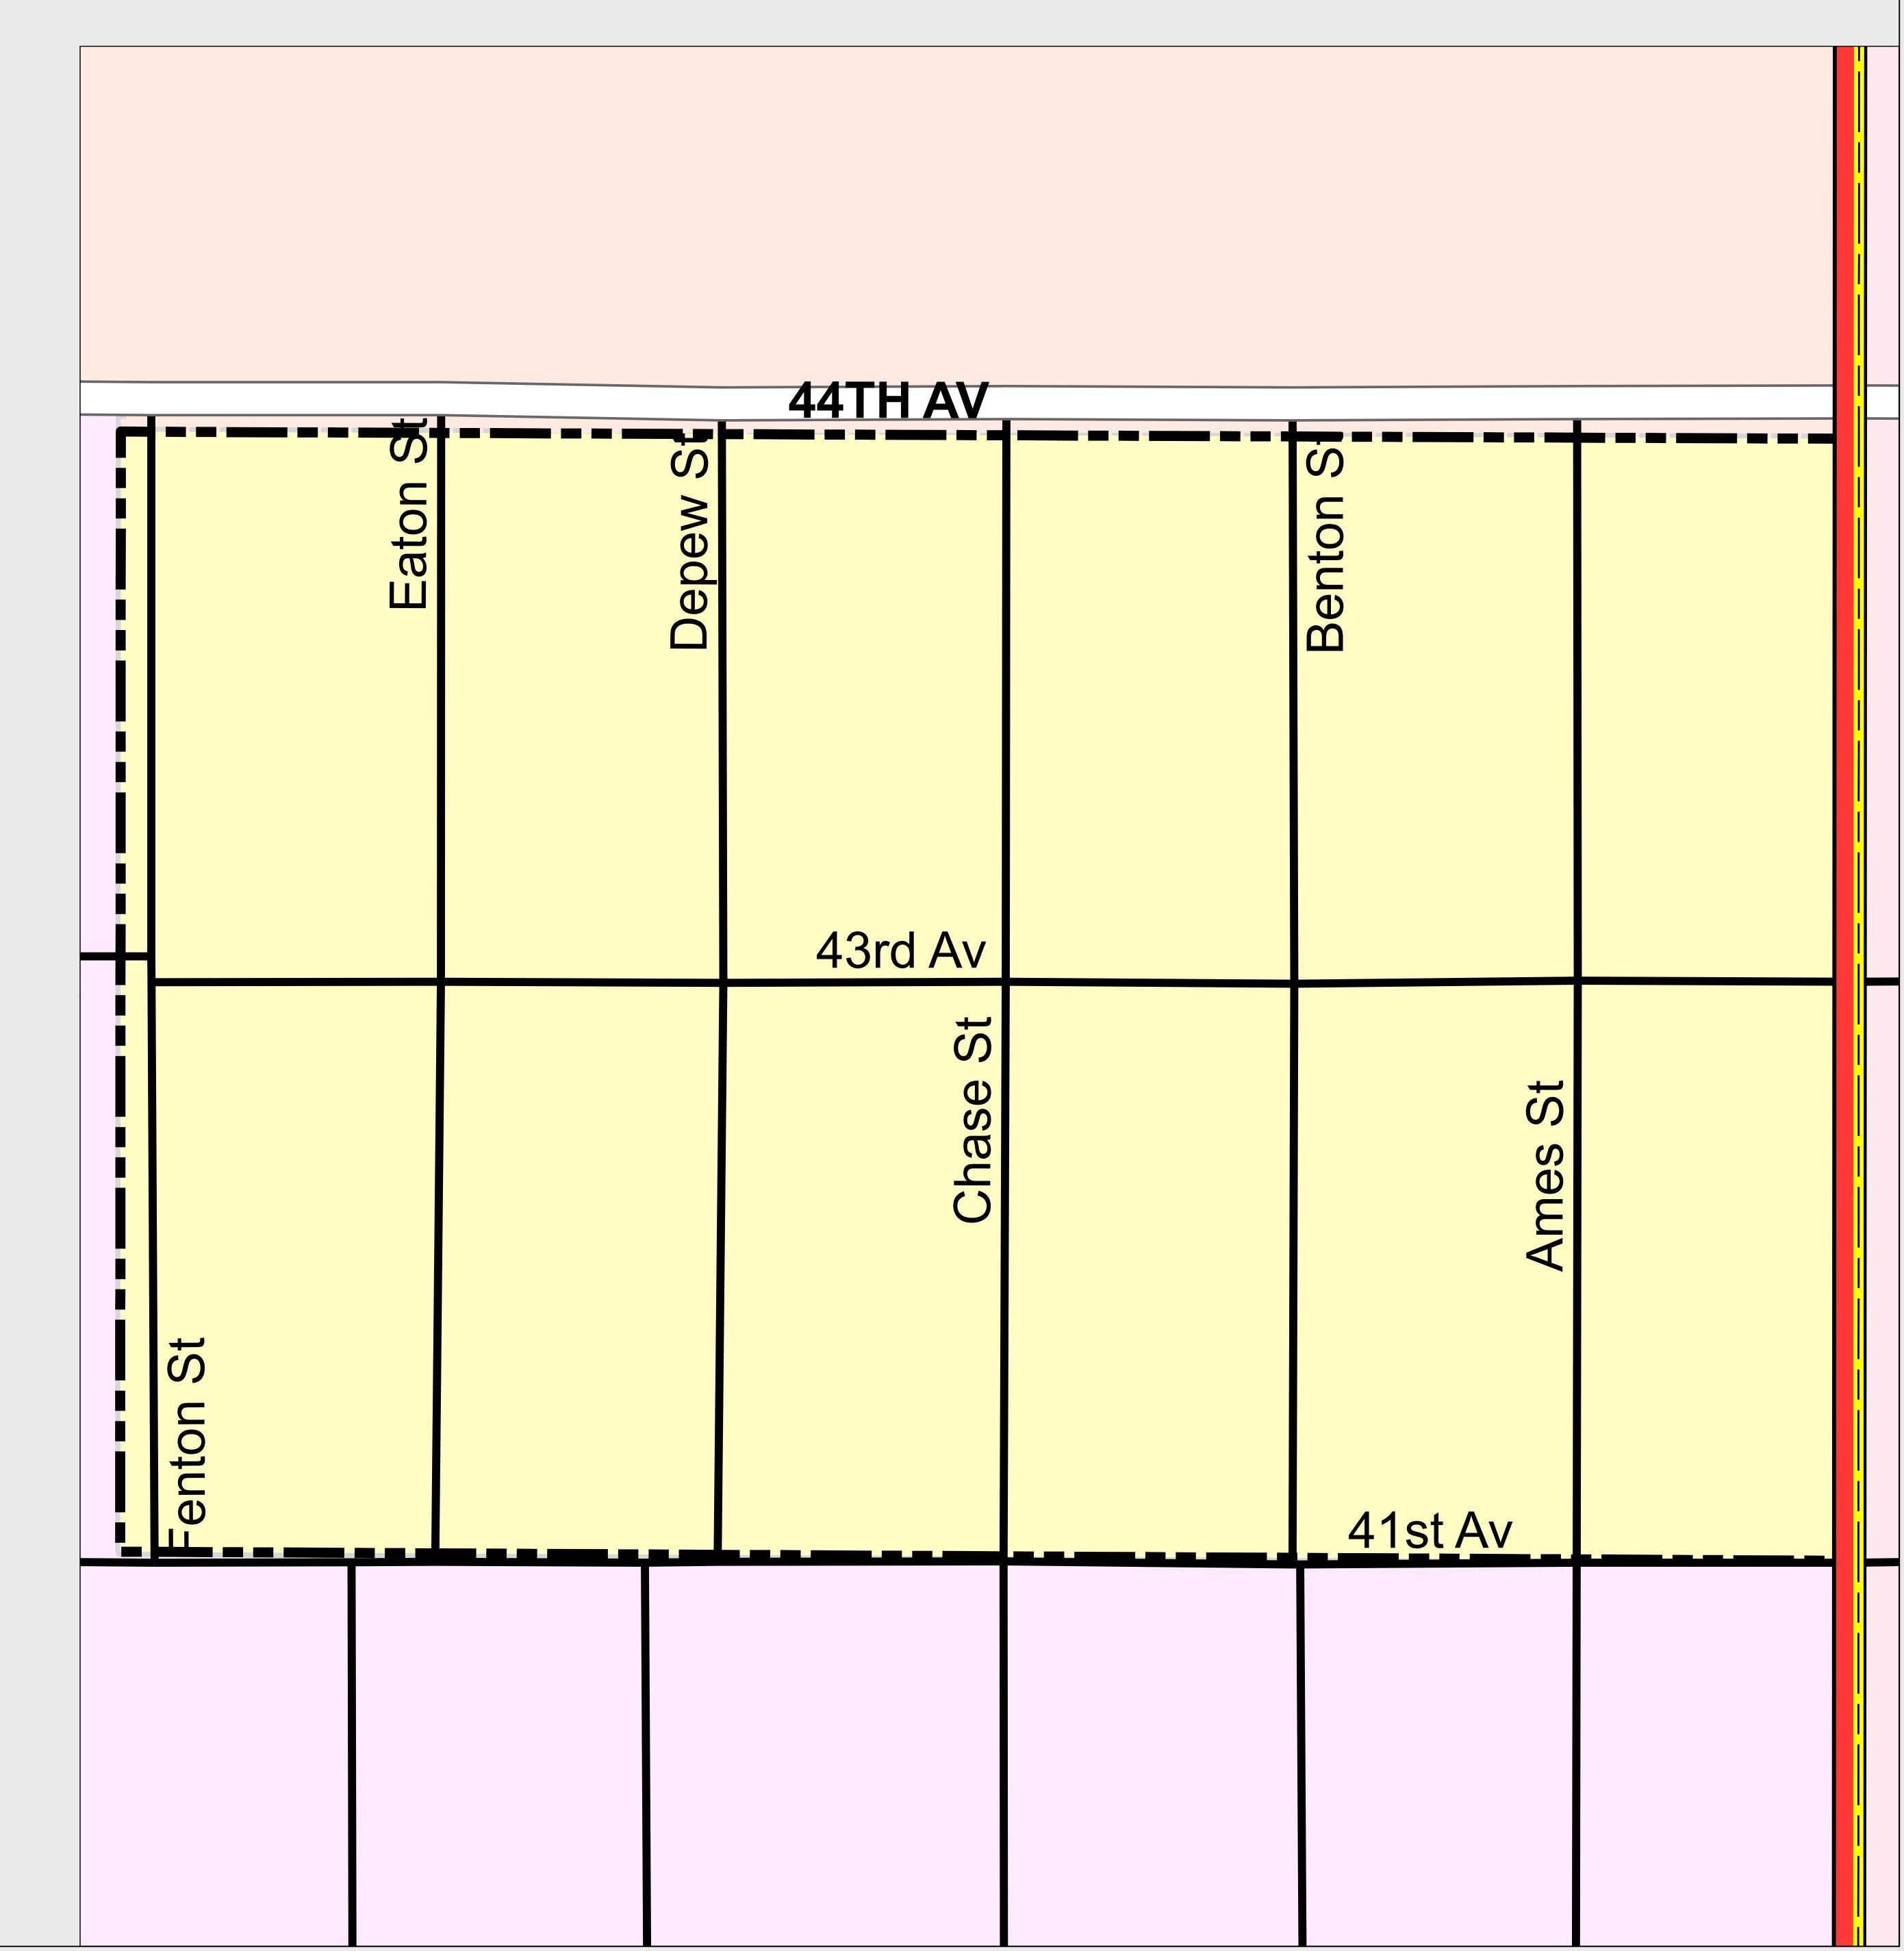

## MOUNTAIN VIEW

Highways Major Roads Paved Gravel Bladed Local Roads Paved Gravel Bladed Base Data  $\diamond$  City Limits ♦ Counties Cemetery Lakes Rivers/Streams Railroads Public Land Classification Public Lands State Lands National or State Forest National Parks/Monuments Indian Reservations Military/Federal Wilderness Areas

0 0.015 0.03 Miles

State of Colorado This city is located in the following count(ies): Jefferson

CDOT does not guarantee the accuracy of any information presented, is not liable in any respect for any errors, or omissions and is not responsible for determining fitness for use in this map. Source of landowner data is COMaP v9. This map does not imply permission of public access.