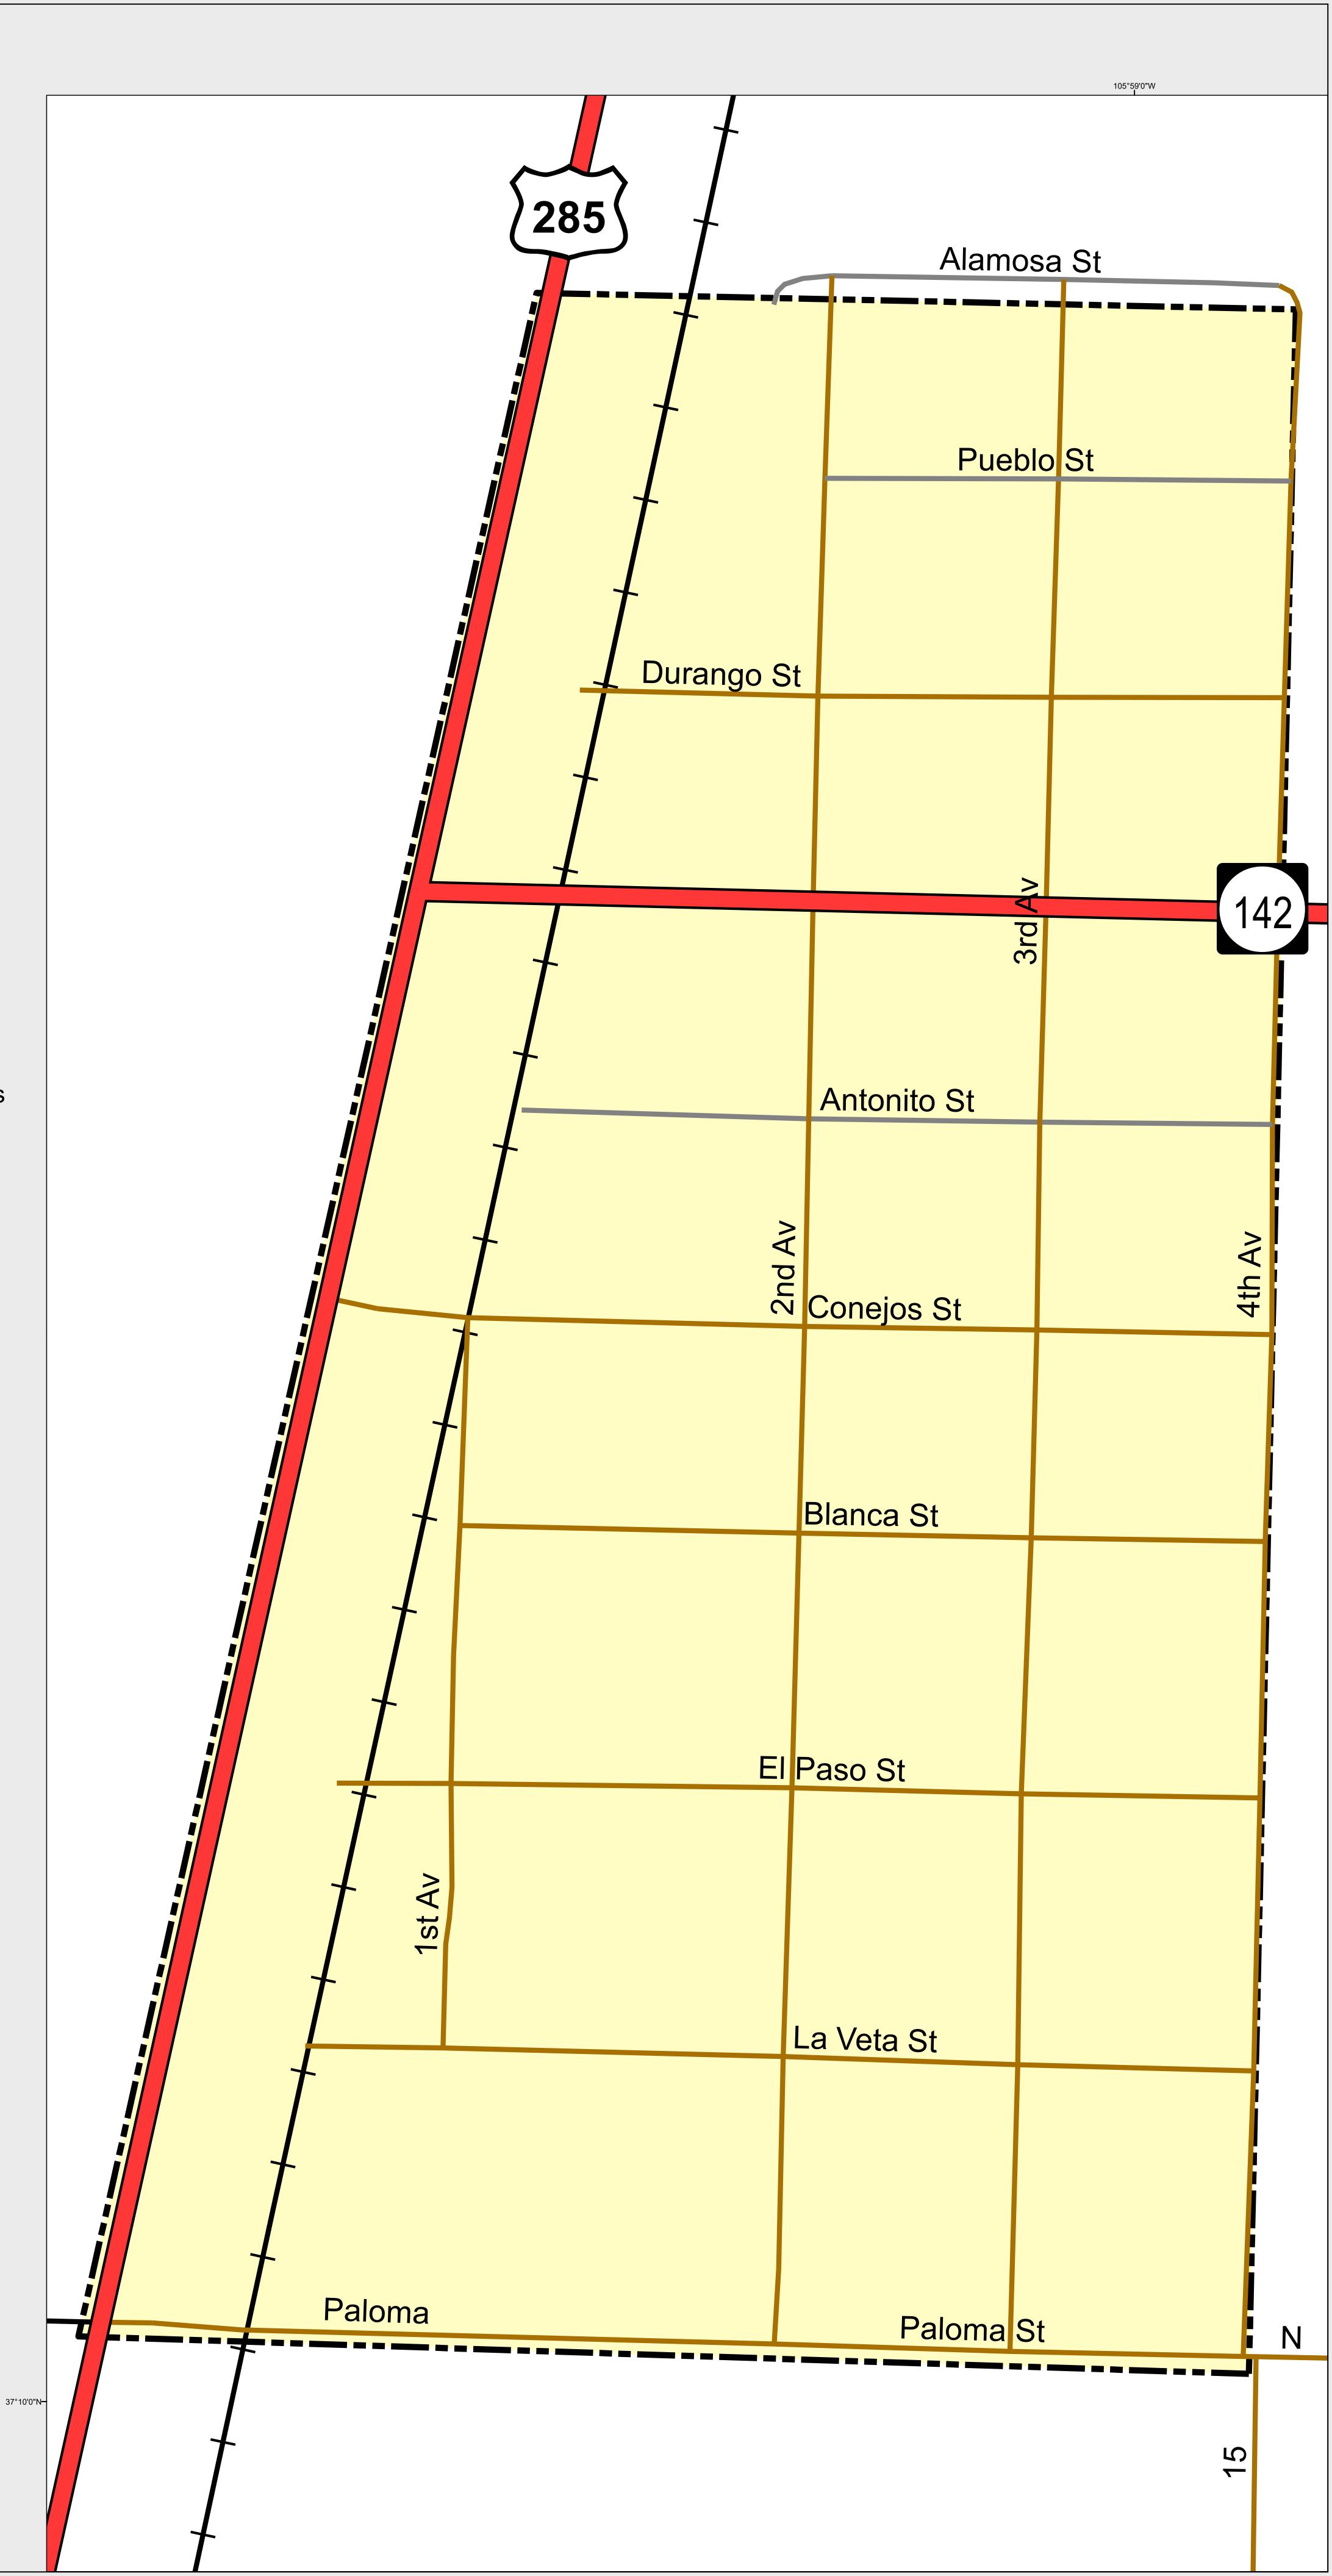

Highways

Major Roads

Paved

Gravel

Bladed

Local Roads

Paved Gravel

Bladed

Base Data

City Limits

Counties

Cemetery

Rivers/Streams

Lakes

Railroads

Public Land Classification

Public Lands

State Lands

National or State Forest

National Parks/Monuments

Indian Reservations

Military/Federal

Wilderness Areas

0.03 0.06 Miles