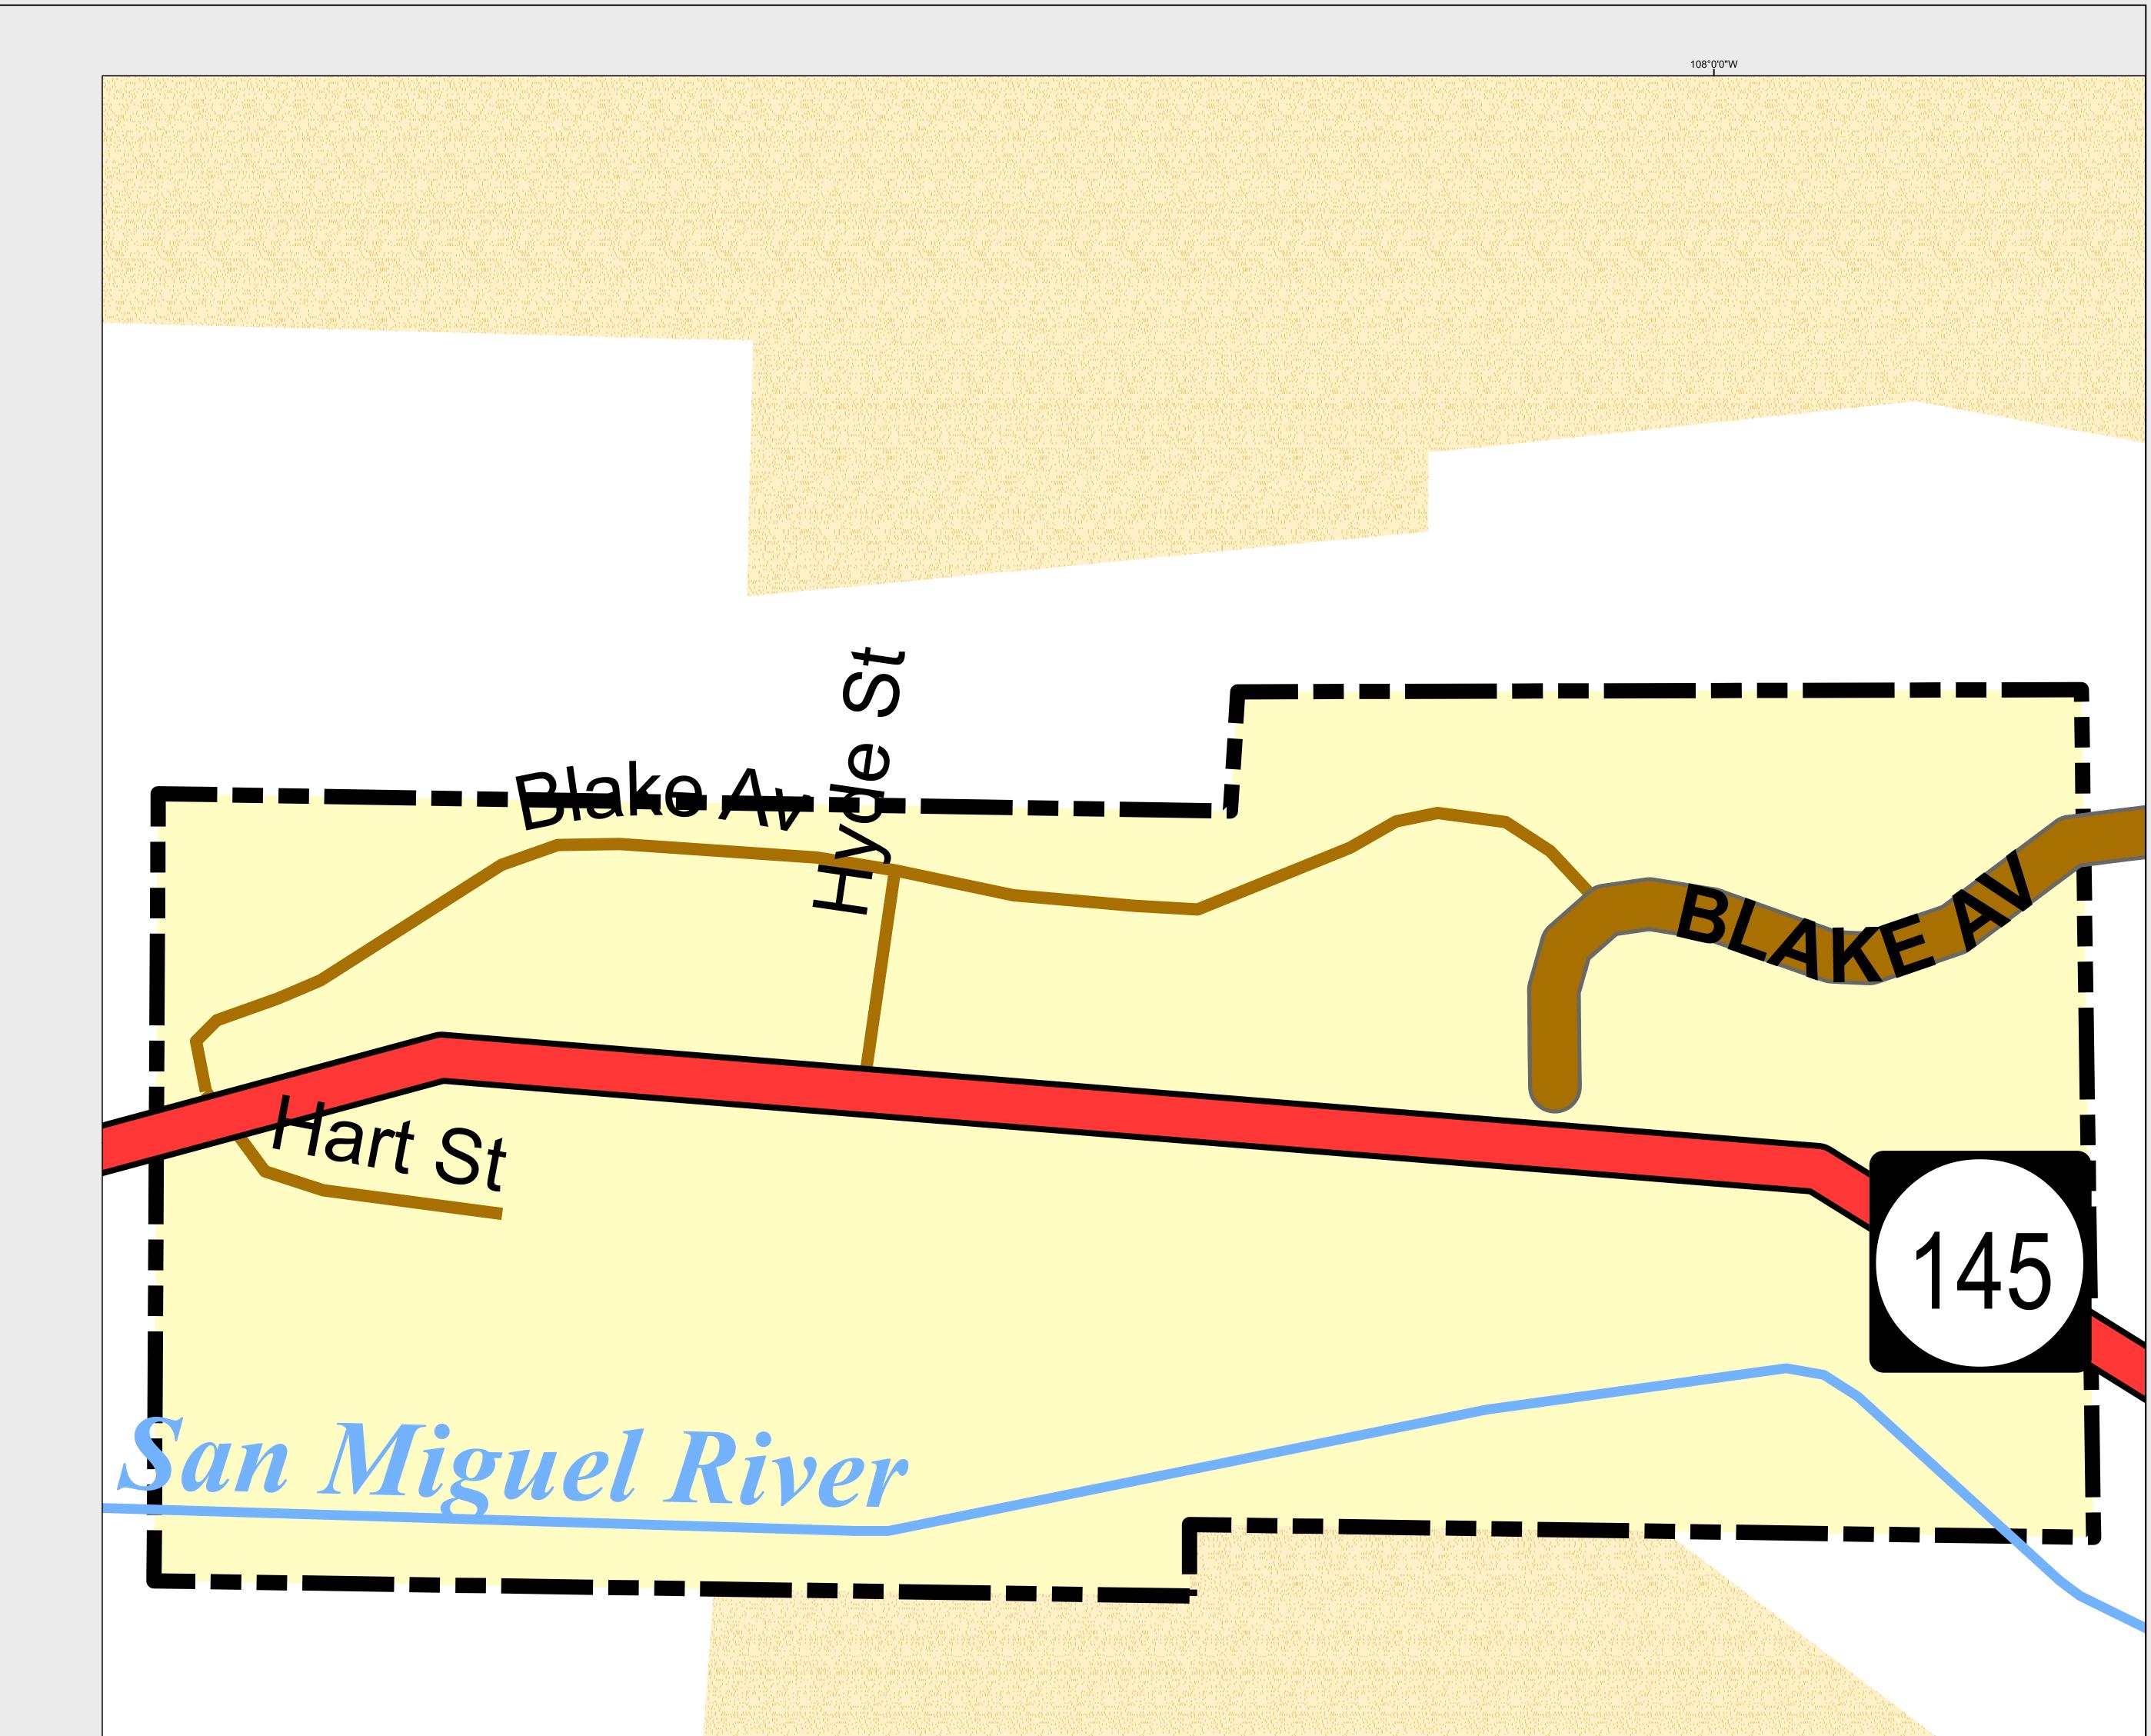

State of Colorado
This city is located in the following count(ies):
San Miguel

CDOT does not guarantee the accuracy of any information presented, is not liable in any respect for any errors, or omissions and is not responsible for determining fitness for use in this map. Source of landowner data is COMaP v9. This map does not imply permission of public access.