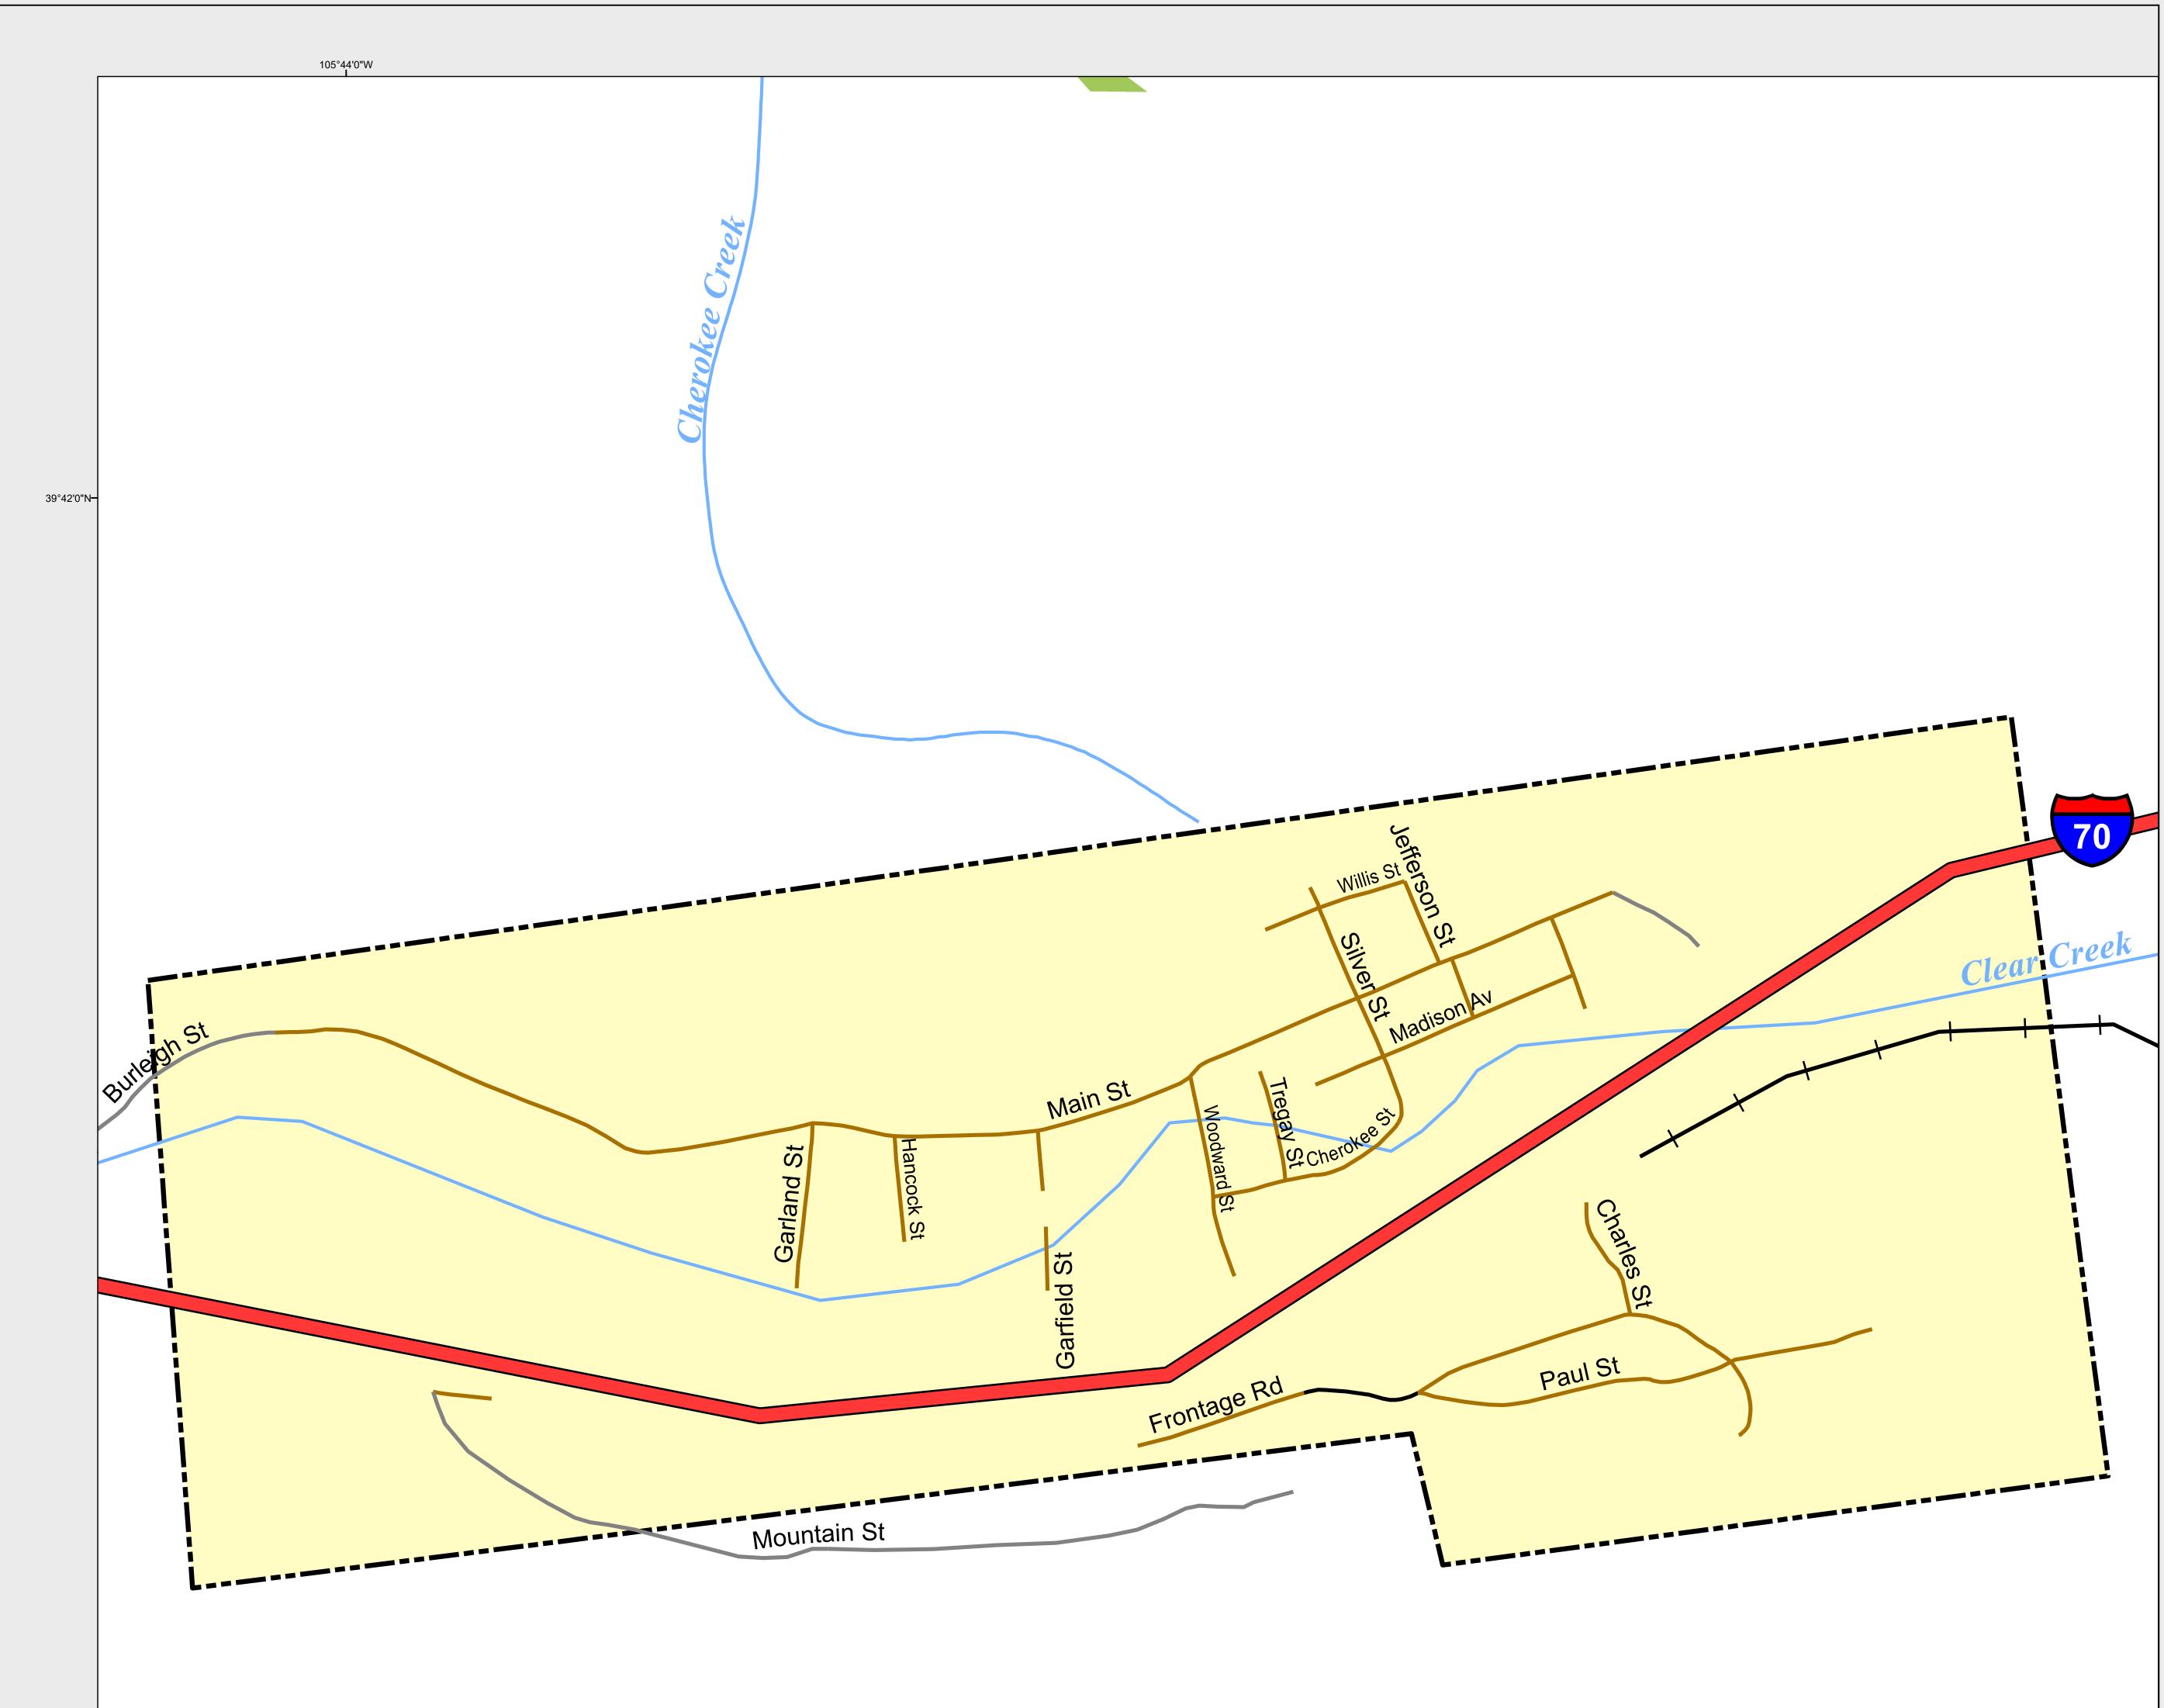

## SILVER PLUME

Highways

Major Roads

Paved

Gravel

Bladed

Local Roads

Paved

Gravel

Bladed

Base Data

City Limits

CountiesCemetery

Lakes

Rivers/Streams

Railroads

Public Land Classification

Public Lands

State Lands

National or State Forest

National Parks/Monuments

Indian Reservations

Military/Federal

Wilderness Areas

0 0.045 0.09 Miles

State of Colorado
This city is located in the following count(ies):
Clear Creek

CDOT does not guarantee the accuracy of any information presented, is not liable in any respect for any errors, or omissions and is not responsible for determining fitness for use in this map. Source of landowner data is COMaP v9. This map does not imply permission of public access.