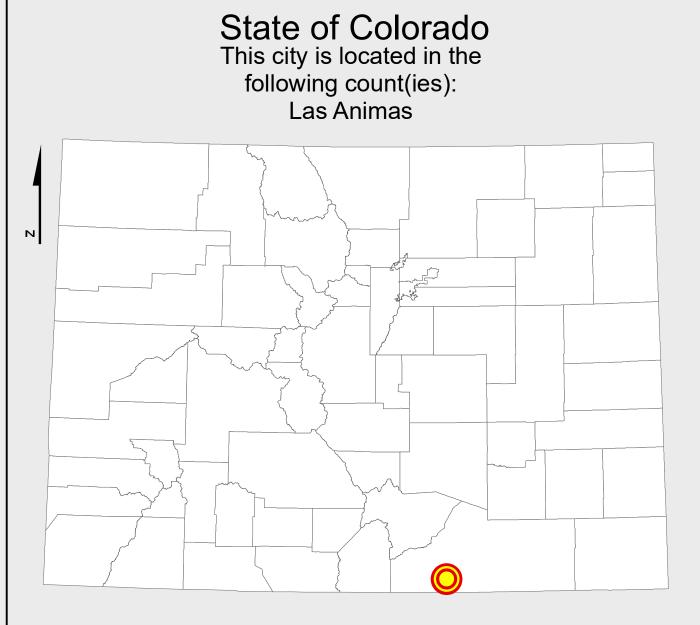

## STARKVILLE

Highways Major Roads Paved Gravel Bladed Local Roads Paved Gravel Bladed Base Data

♦ City Limits

- Counties
- Cemetery
- Lakes
- Rivers/Streams
- Railroads
- Public Land Classification
  - Public Lands
  - State Lands
  - National or State Forest
  - National Parks/Monuments
  - Indian Reservations
  - Military/Federal
  - Wilderness Areas