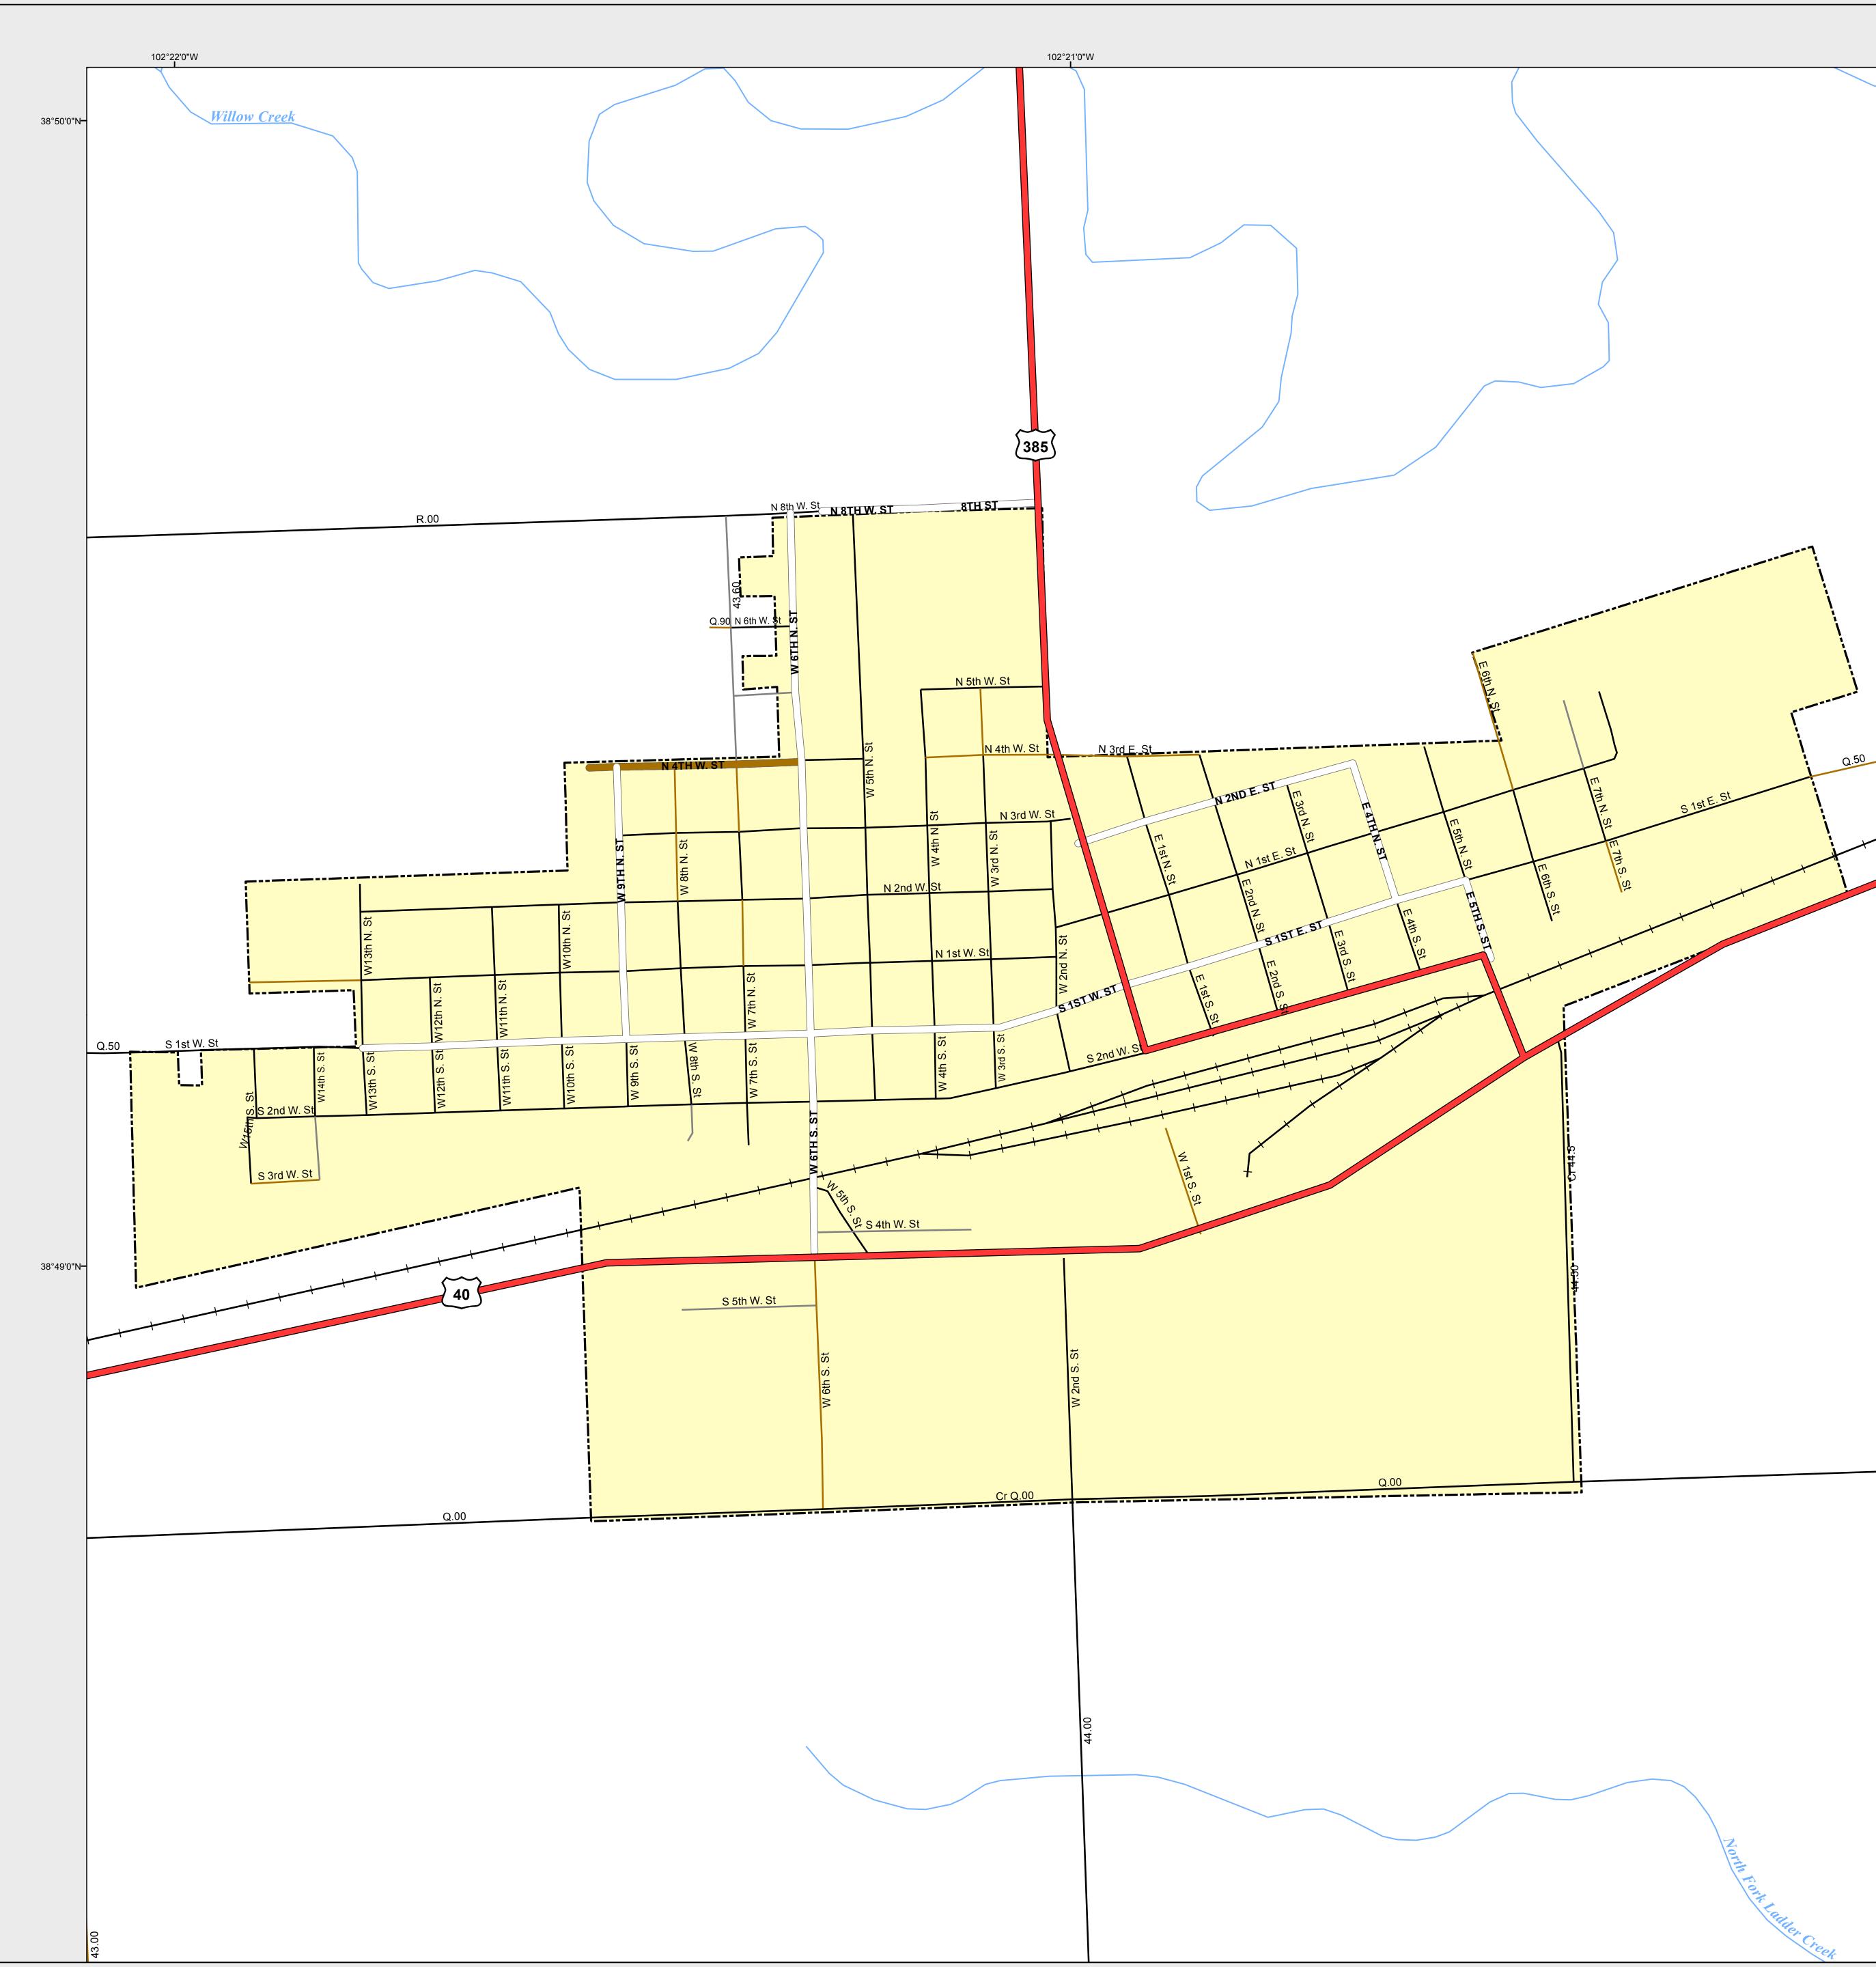

## CHEYENNE WELLS

Highways

Major Roads

Paved

Gravel

Bladed

Local Roads

Paved

Gravel

Bladed

Base Data

City Limits

Counties

Cemetery

Lakes

Rivers/Streams

Railroads

Public Land Classification

Public Lands

State Lands

National or State Forest

National Parks/Monuments

Indian Reservations

Military/Federal

Wilderness Areas0 0.09 0.18 Miles

State of Colorado
This city is located in the following count(ies):
Cheyenne

CDOT does not guarantee the accuracy of any information presented, is not liable in any respect for any errors, or omissions and is not responsible for determining fitness for use in this map. Source of landowner data is COMaP v9. This map does not imply permission of public access.