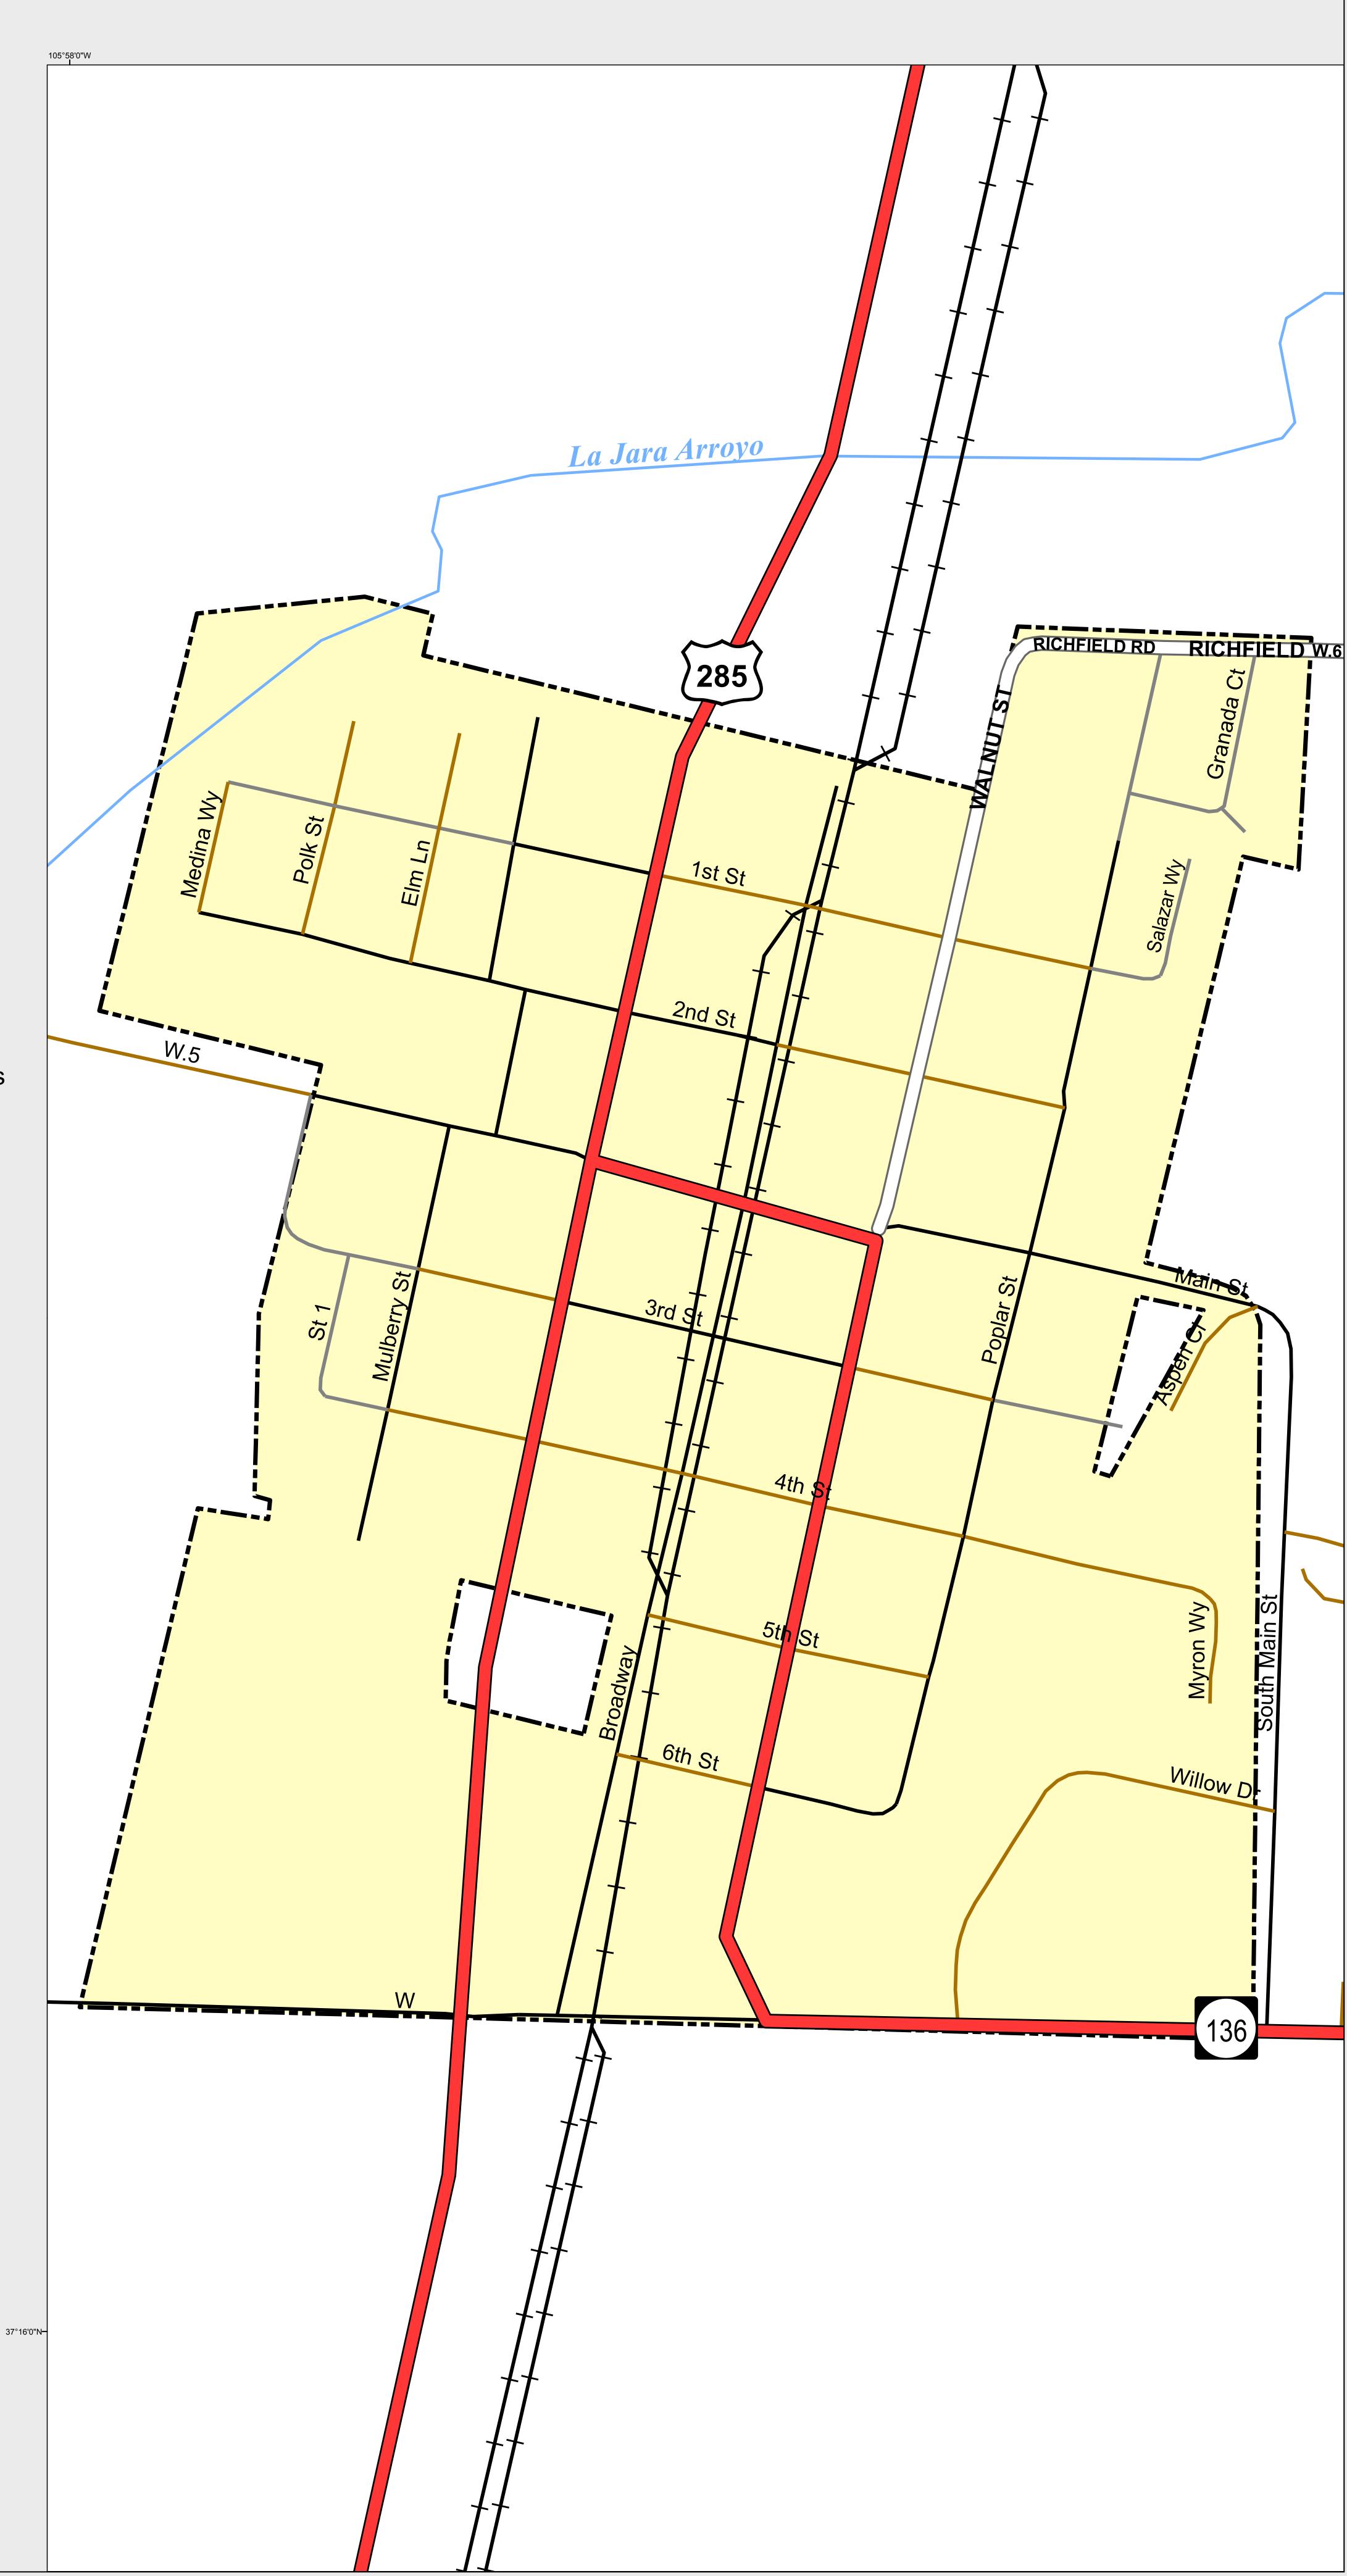

## LA JARA

Highways

Major Roads

Paved

Gravel

Bladed

Local Roads

Paved

Gravel Bladed

Base Data

City Limits

Counties

Cemetery

Lakes

Rivers/Streams

Railroads

Public Land Classification

Public Lands

State Lands

National or State Forest

National Parks/Monuments

Indian Reservations

Military/Federal

Wilderness Areas

0.09 Miles

State of Colorado
This city is located in the following count(ies):
Conejos

CDOT does not guarantee the accuracy of any information presented, is not liable in any respect for any errors, or omissions and is not responsible for determining fitness for use in this map. Source of landowner data is COMaP v9. This map does not imply permission of public access.