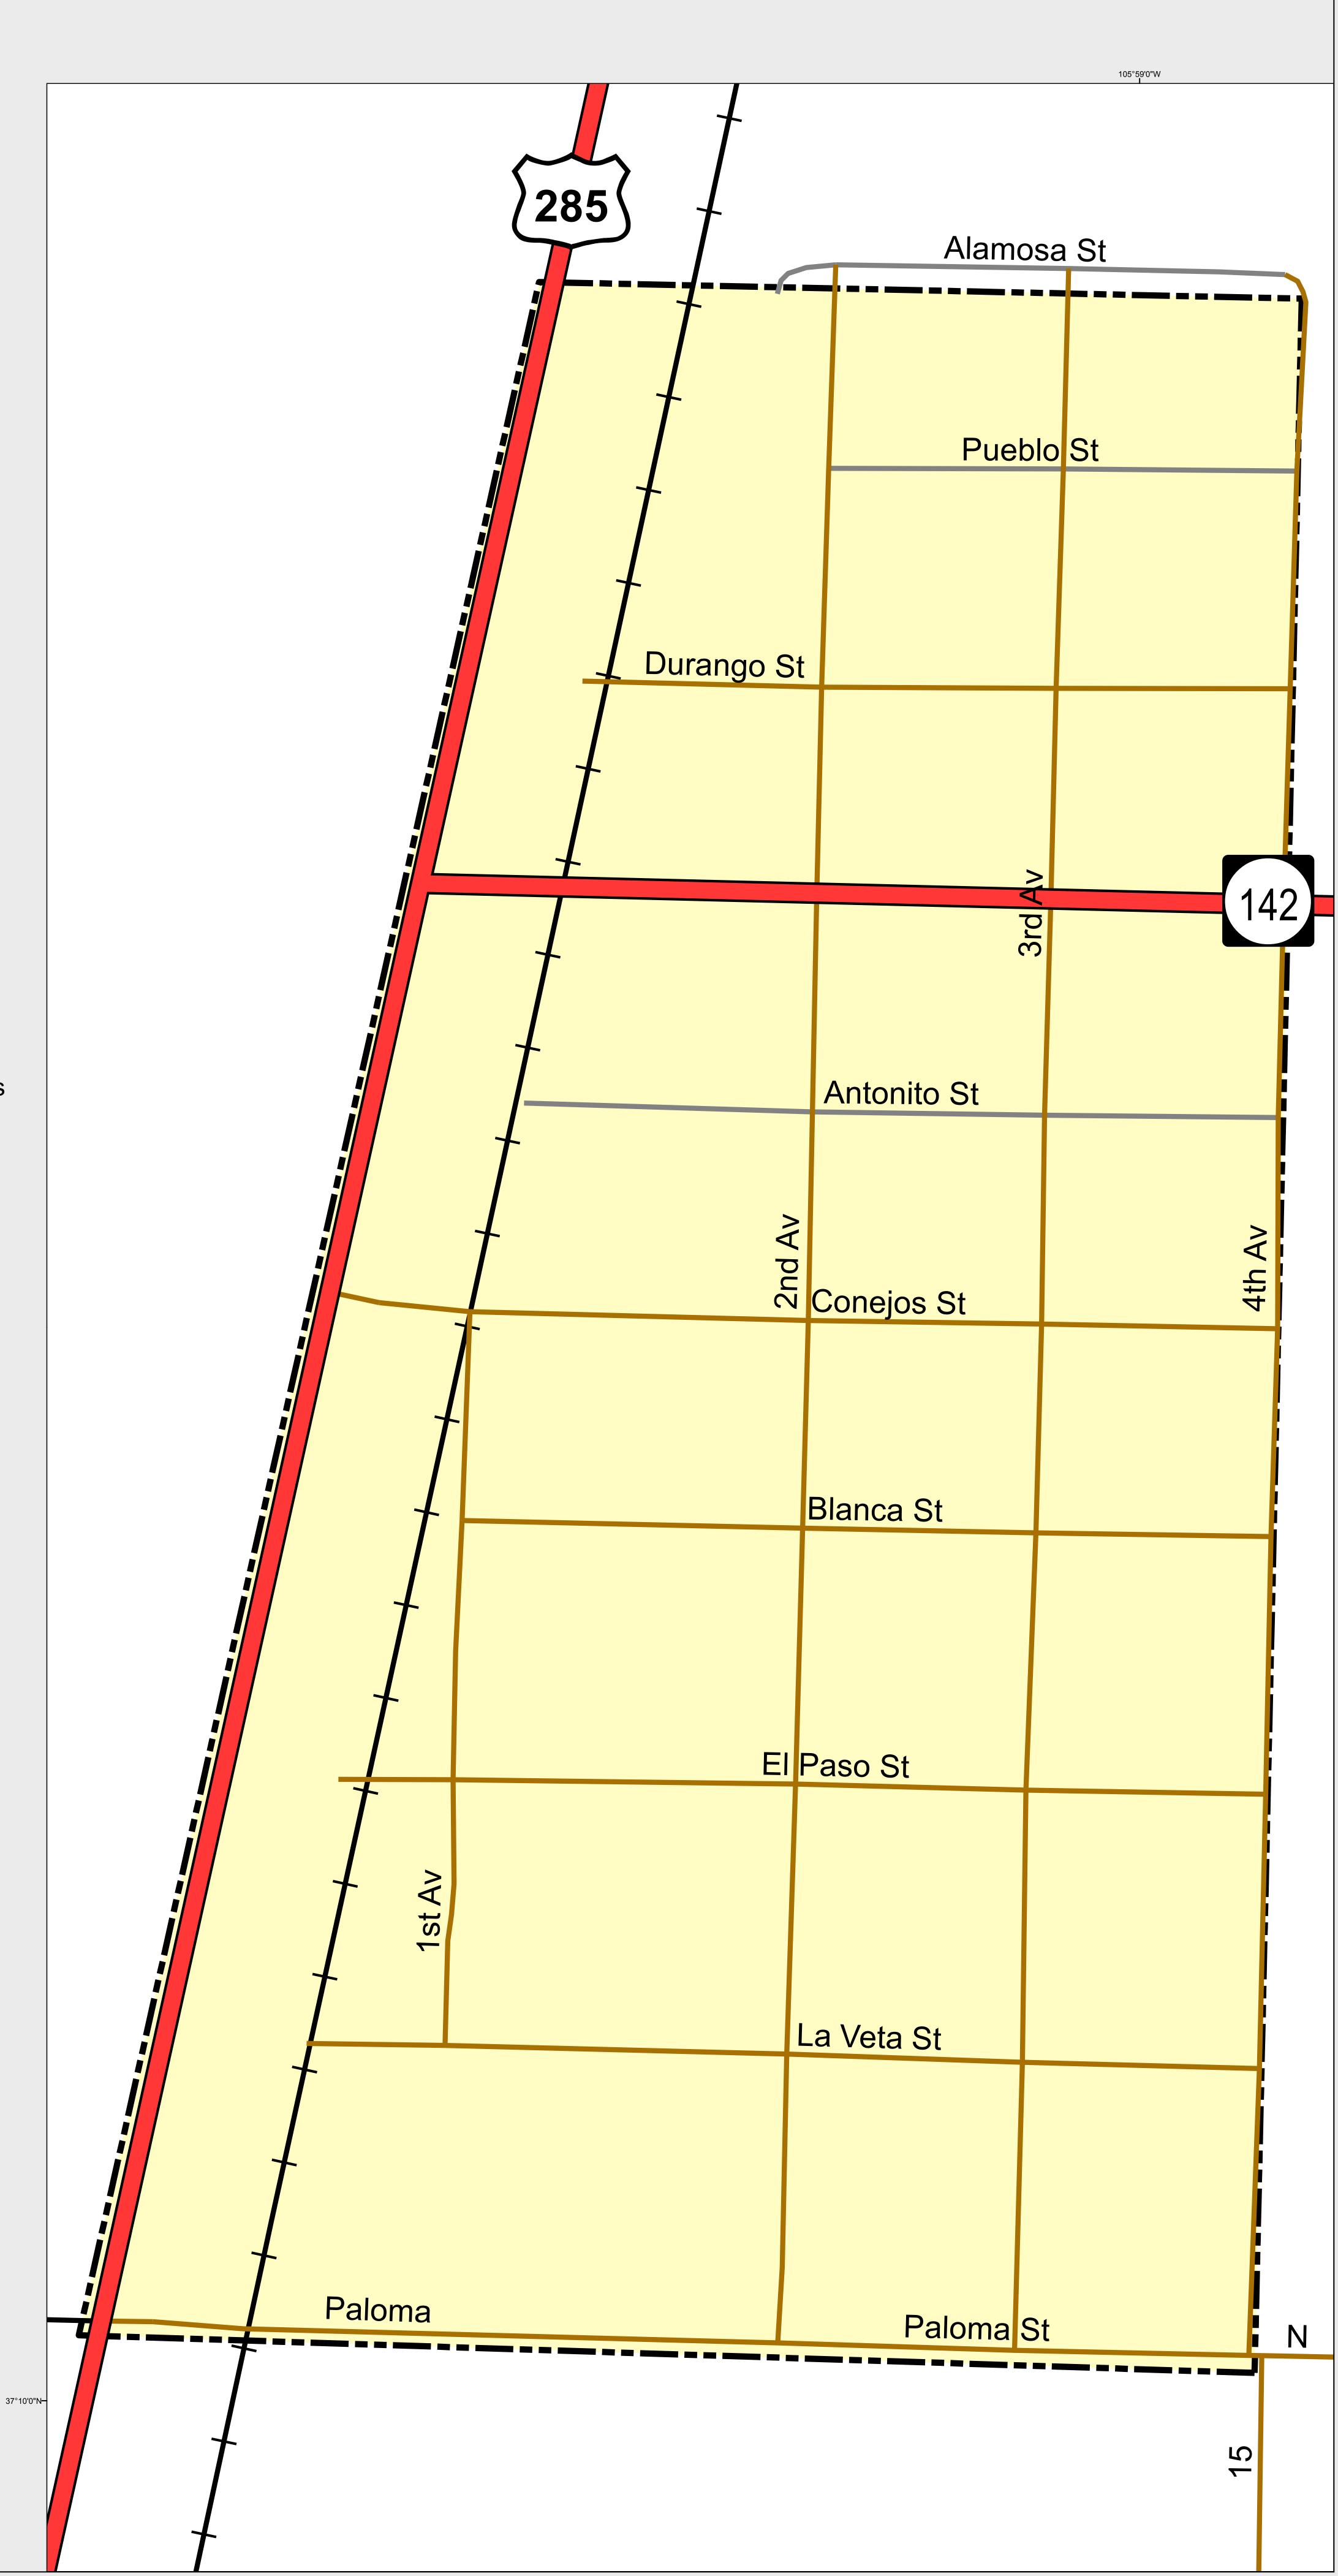

Highways

Major Roads

Paved

Gravel

Bladed

Local Roads

Paved

Gravel

Bladed
Base Data

City Limits

Counties

Cemetery

Lakes

Rivers/Streams

Railroads

Public Land Classification

Public Lands

State Lands

National or State Forest

National Parks/Monuments

Indian Reservations

Military/Federal

Wilderness Areas

0.03 0.06 Miles

State of Colorado
This city is located in the following count(ies):
Conejos

CDOT does not guarantee the accuracy of any information presented, is not liable in any respect for any errors, or omissions and is not responsible for determining fitness for use in this map. Source of landowner data is COMaP v9. This map does not imply permission of public access.