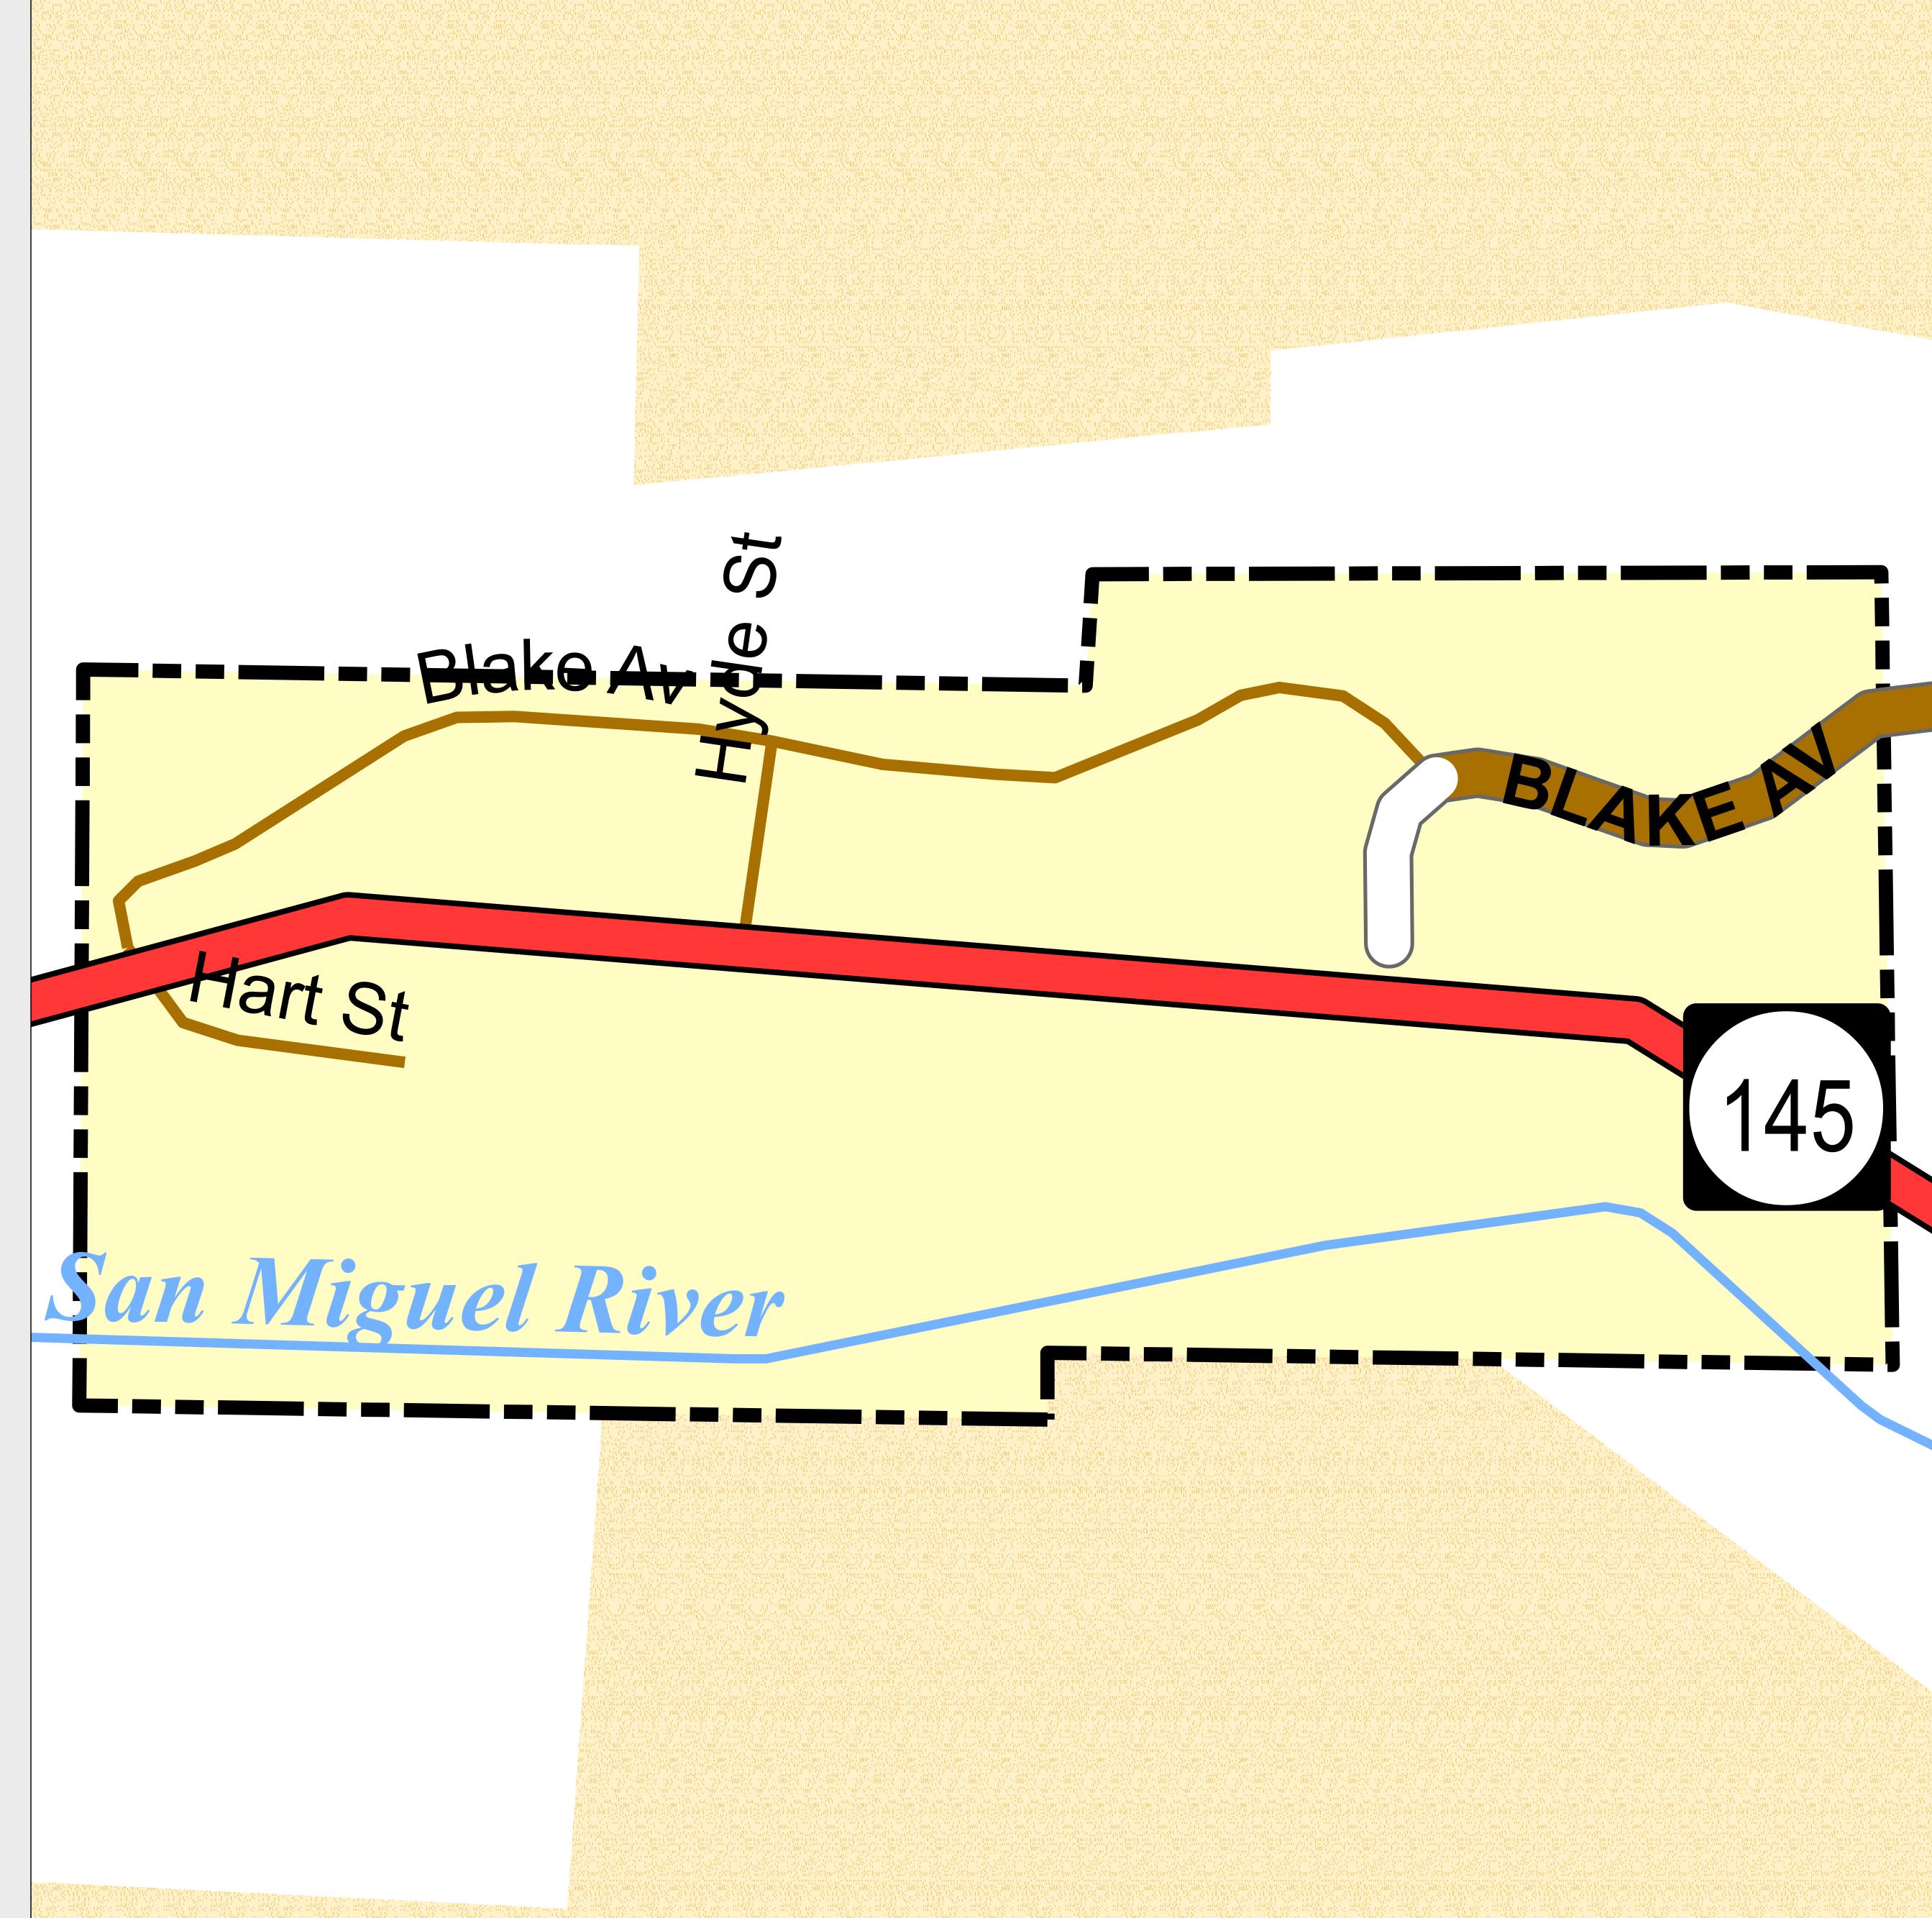

108°0'0"W

Highways

Major Roads

Paved

Gravel

Bladed

Local Roads

Paved

Gravel

Bladed

Base Data

City Limits

CountiesCemetery

Lakes

Rivers/Streams

Railroads

Public Land Classification

Public Lands

State Lands

National or State Forest

National Parks/Monuments

Indian Reservations

Military/Federal

Wilderness Areas

0.01 0.02 Miles

State of Colorado
This city is located in the following count(ies):
San Miguel

CDOT does not guarantee the accuracy of any information presented, is not liable in any respect for any errors, or omissions and is not responsible for determining fitness for use in this map. Source of landowner data is COMaP v9. This map does not imply permission of public access.