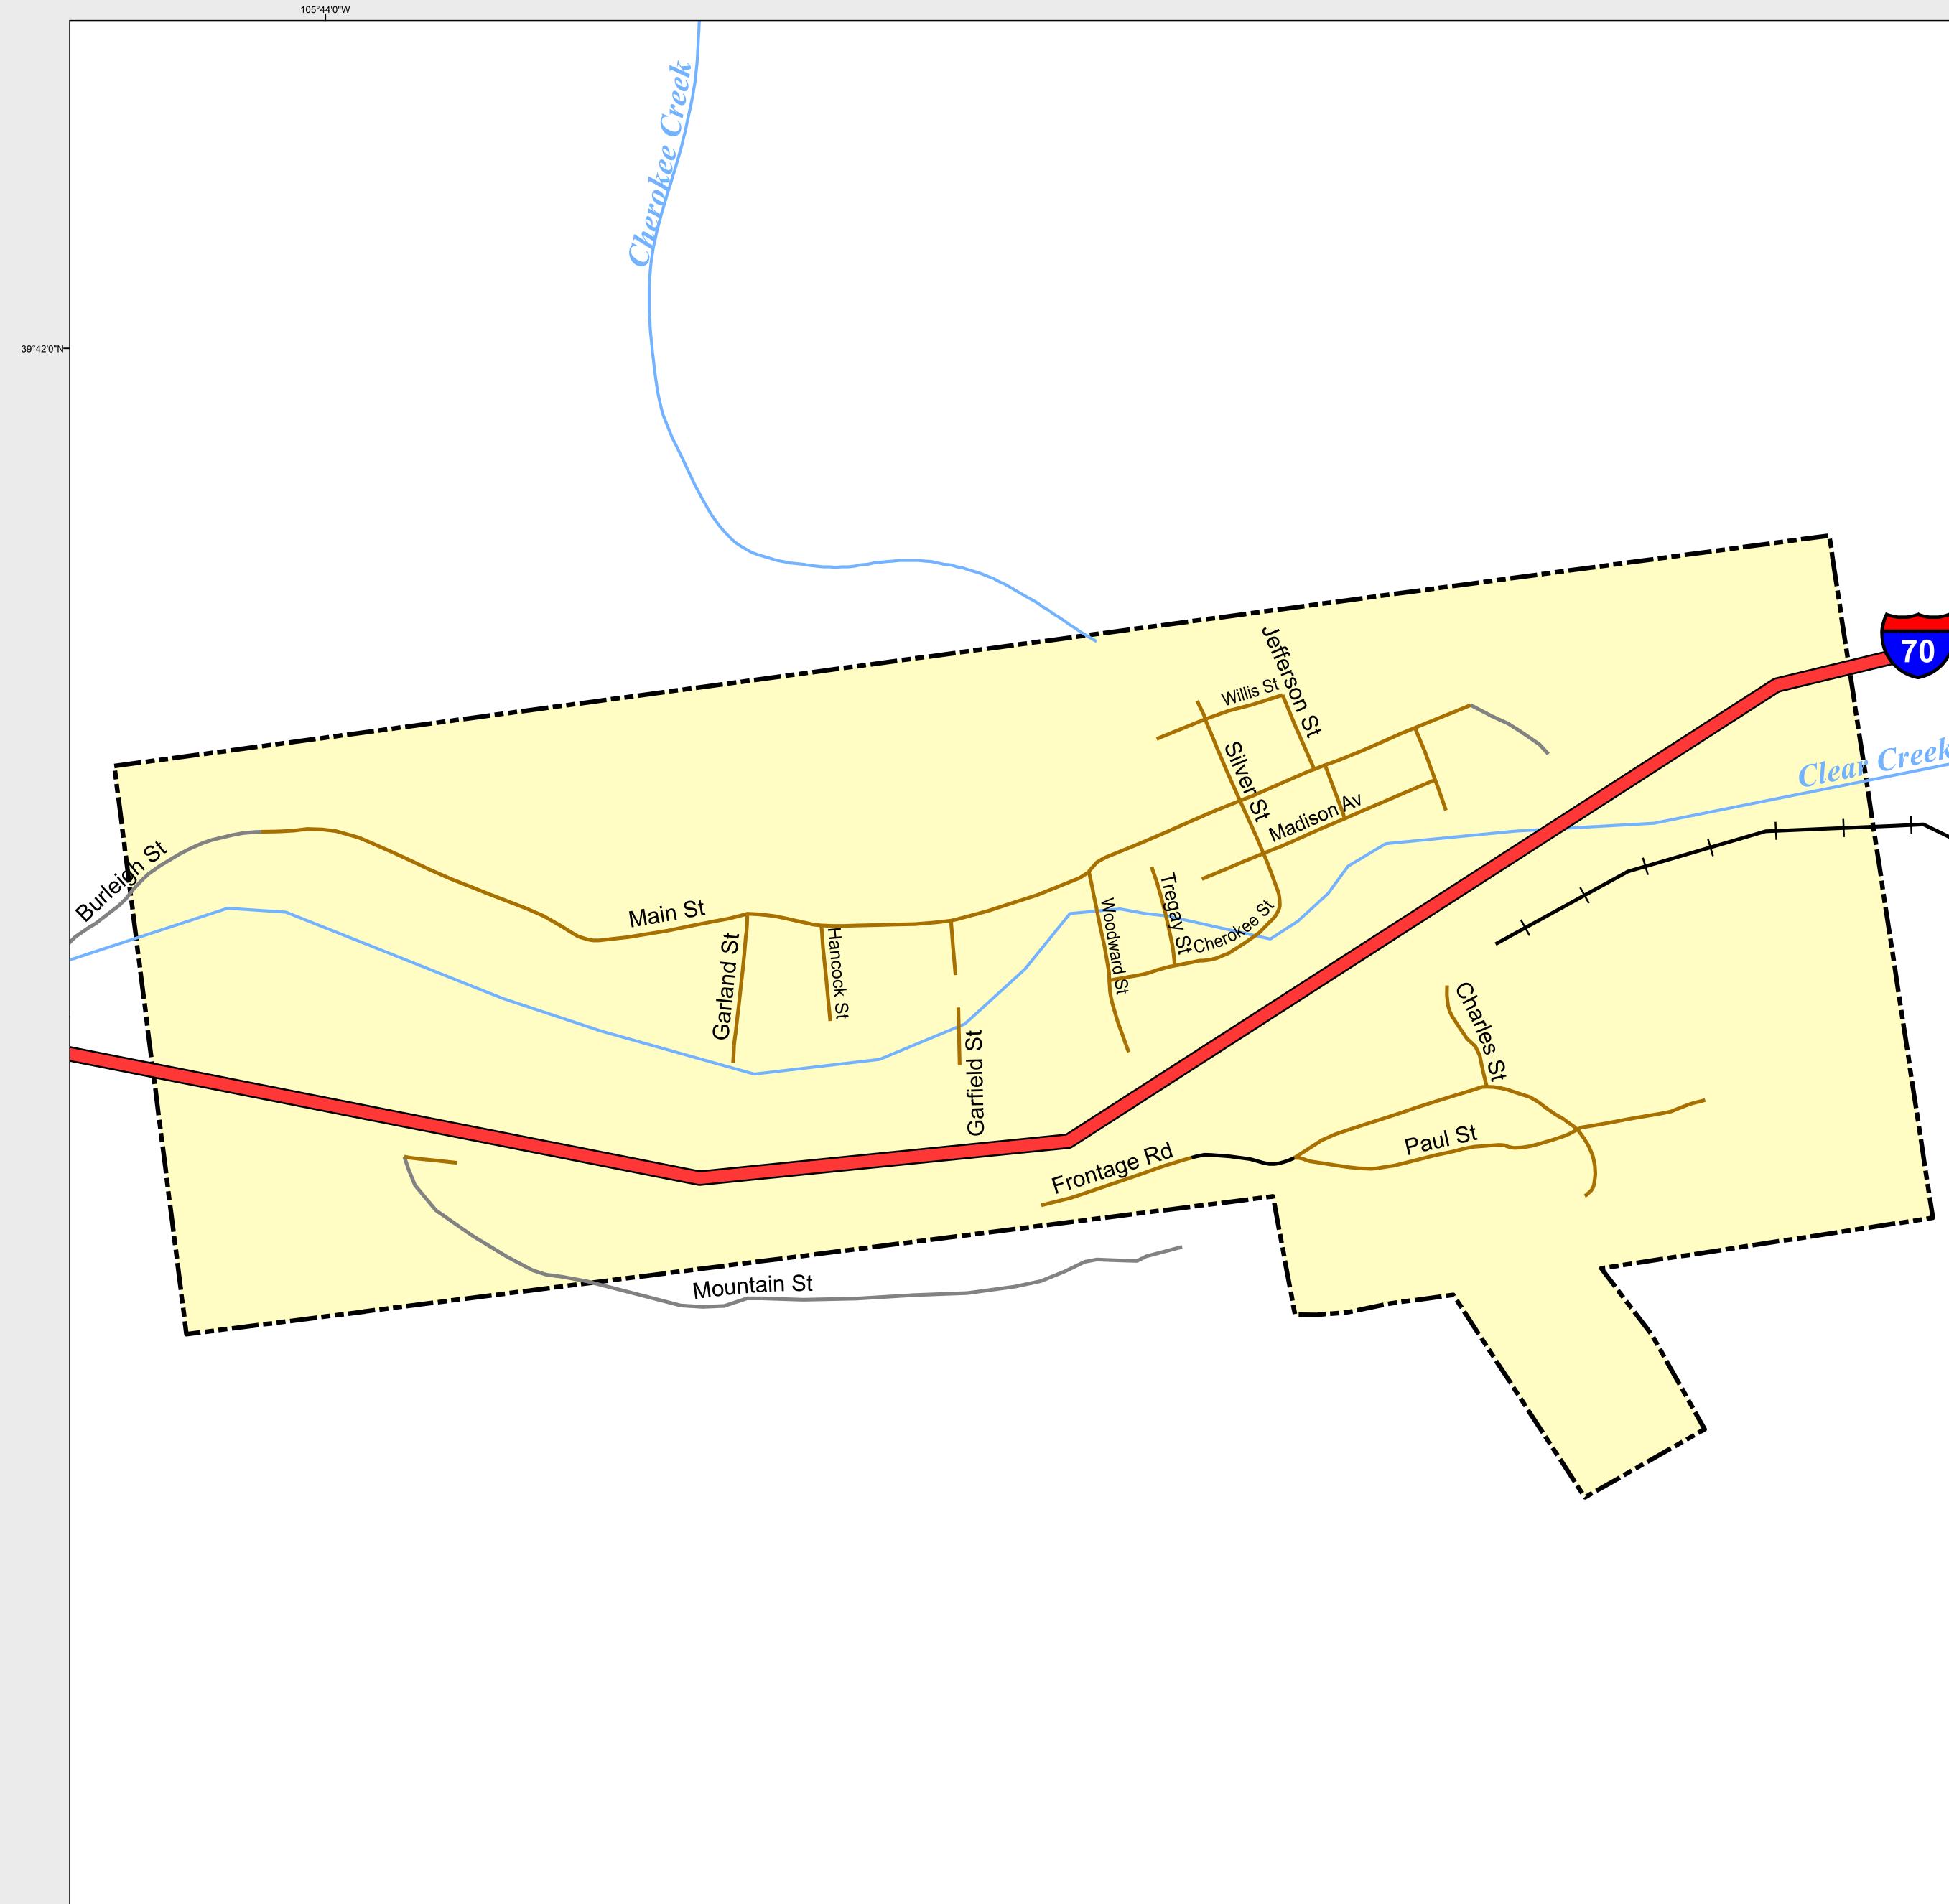

## SILVER PLUME

Highways

Major Roads

Paved

Gravel

Bladed

Local Roads

Paved

Gravel

Bladed

Base Data

City Limits

Counties Cemetery

Lakes

Rivers/Streams

Railroads

Public Land Classification

Public Lands

State Lands

National or State Forest

National Parks/Monuments

Indian Reservations

Military/Federal

Wilderness Areas 0.09 Miles

State of Colorado
This city is located in the following count(ies):
Clear Creek

COLORADO
Department of Transport Department of Transportation CDOT does not guarantee the accuracy of any information presented, is not liable in any respect for any errors, or omissions and is not responsible for determining fitness for use in this map. Source of landowner data is COMaP v9. This map does not imply permission of public access. Produced 8/23/2021