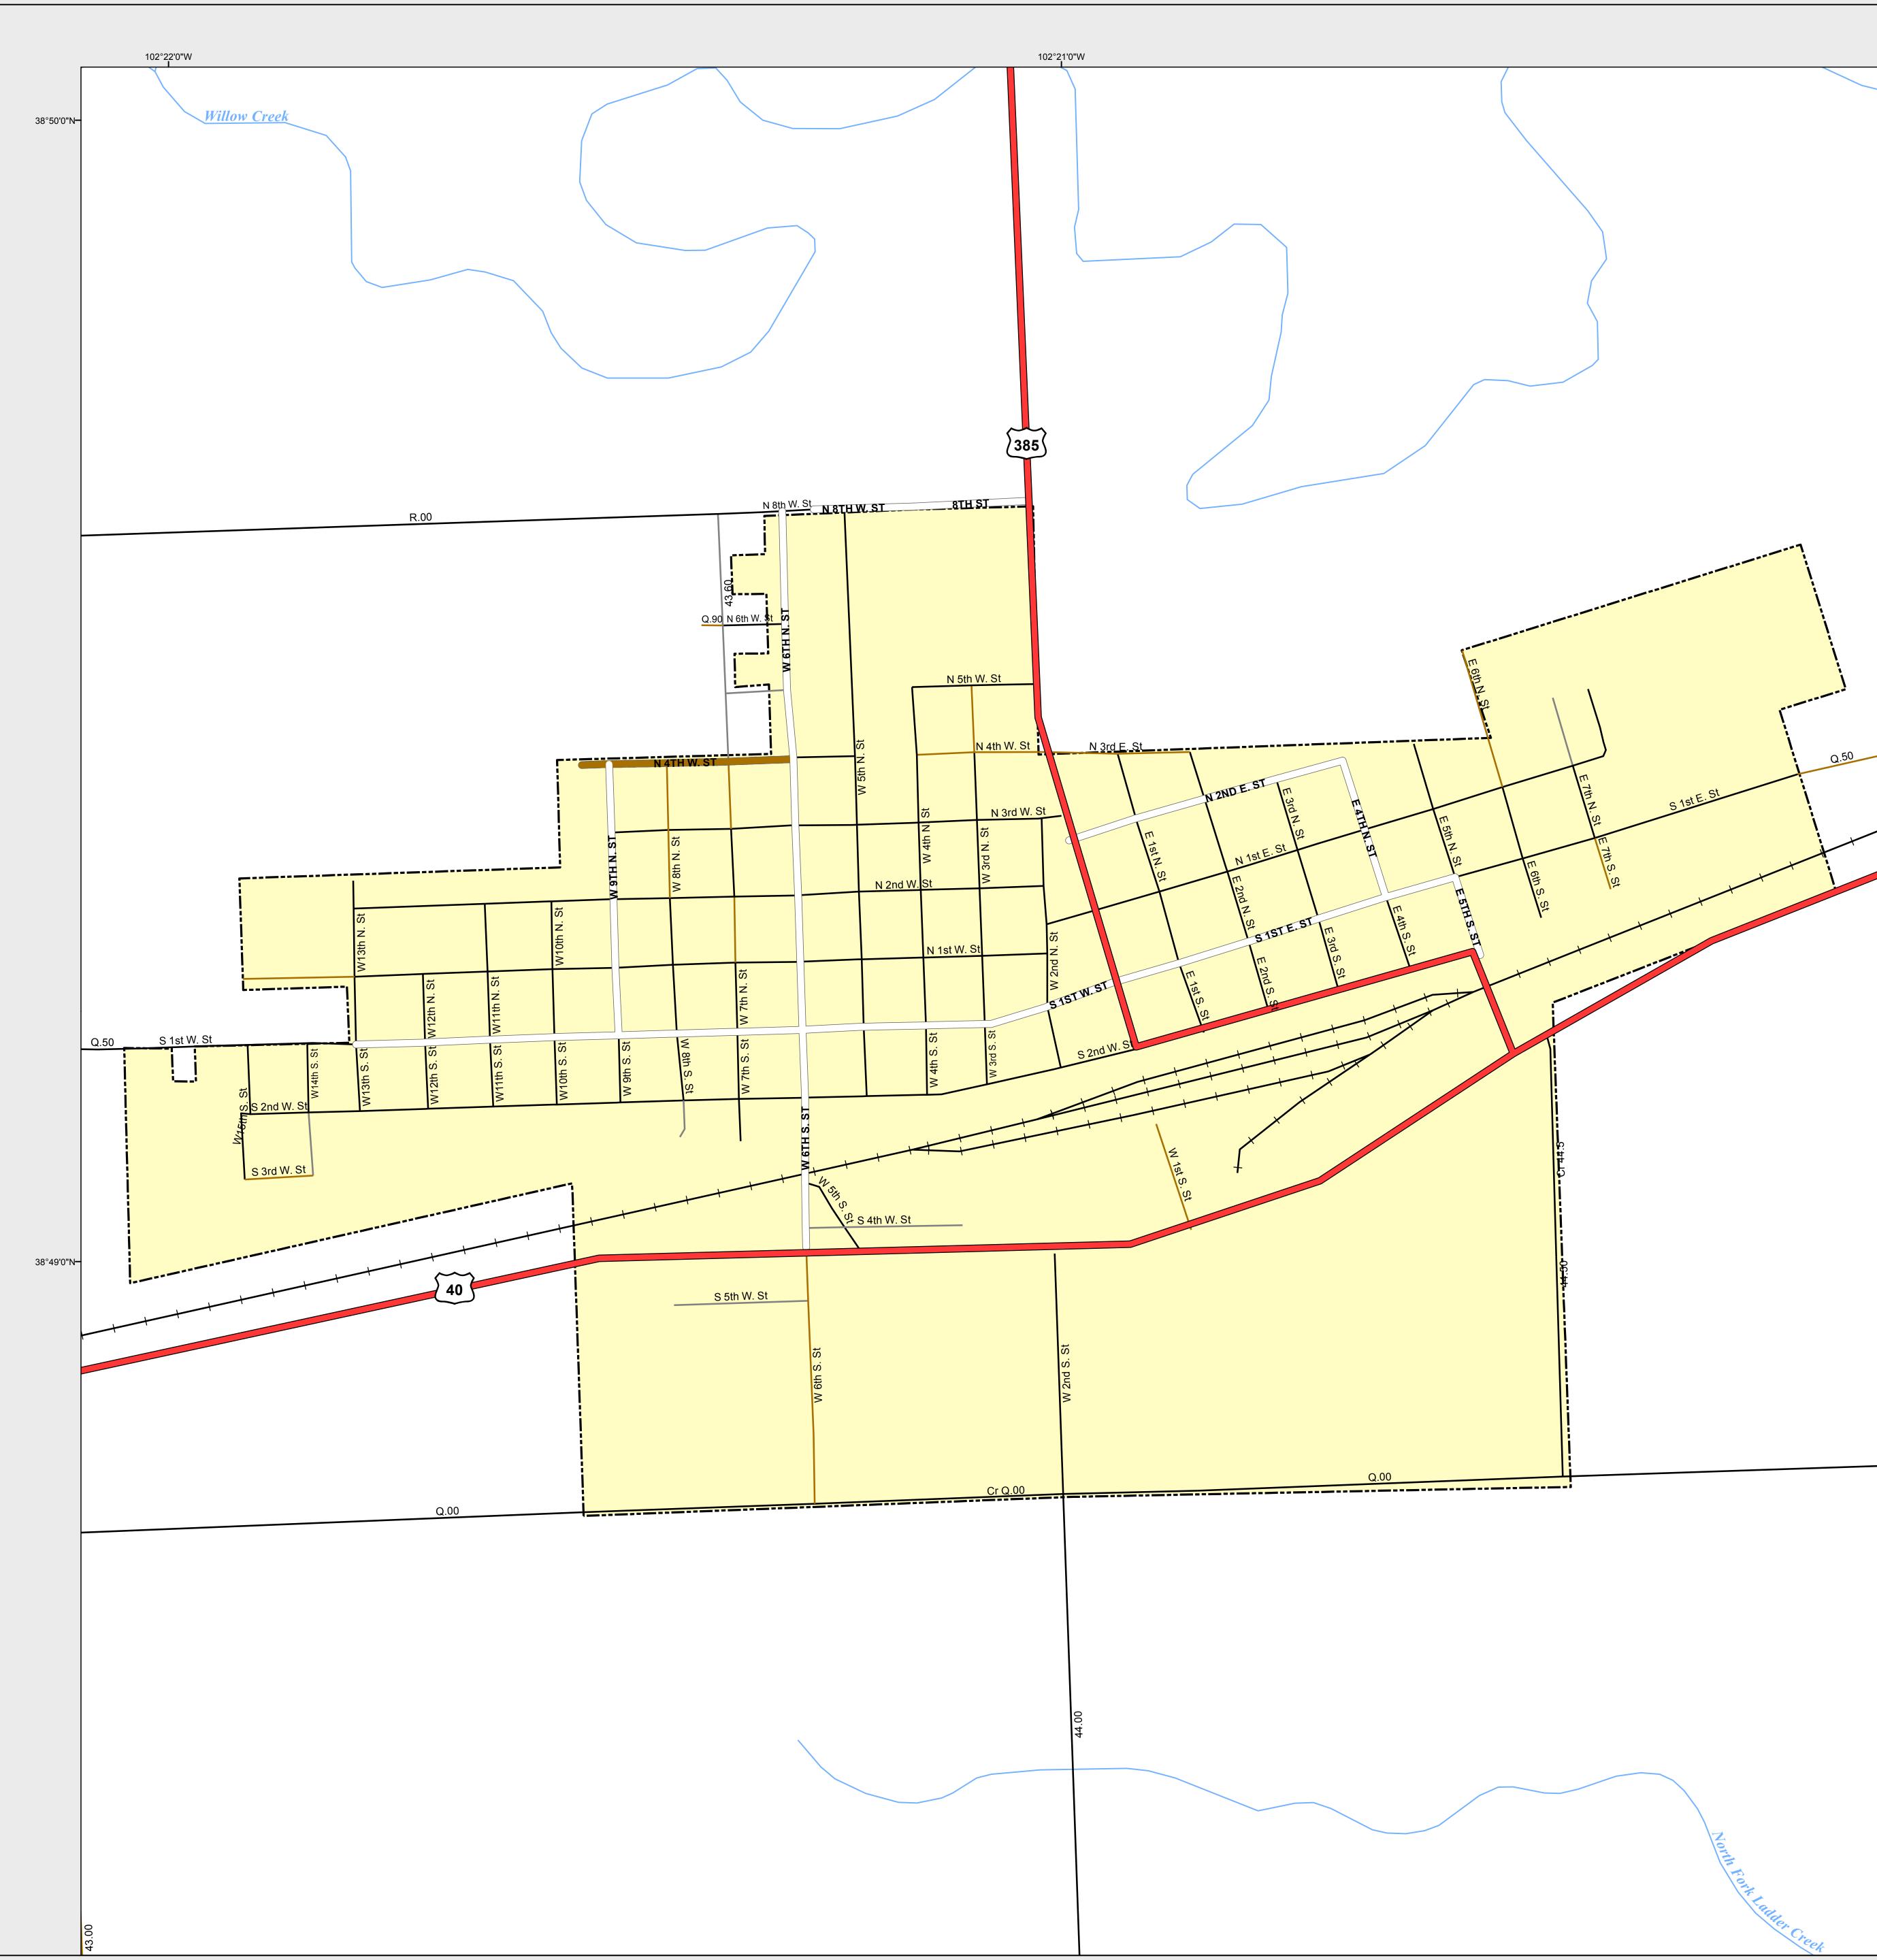

## CHEYENNE WELLS

Highways

Major Roads

Paved

Gravel

Bladed

Local Roads

Paved

Gravel

Bladed

Base Data

City Limits

CountiesCemetery

Lakes

Rivers/Streams

Railroads

Public Land Classification

Public Lands

State Lands

National or State Forest

National Parks/Monuments

Indian Reservations

Military/Federal

Wilderness Areas

0 0.09 0.18 Miles

State of Colorado
This city is located in the following count(ies):
Cheyenne

CDOT does not guarantee the accuracy of any information presented, is not liable in any respect for any errors, or omissions and is not responsible for determining fitness for use in this map. Source of landowner data is COMaP v9. This map does not imply permission of public access.