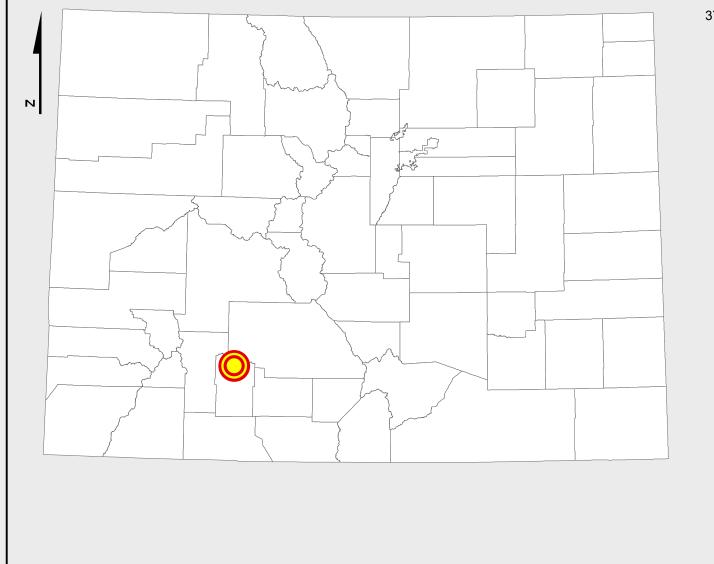

Wilderness Areas

0 0.07 0.14 Miles

State of Colorado
This city is located in the following count(ies):
Mineral

CDOT does not guarantee the accuracy of any information presented, is not liable in any respect for any errors, or omissions and is not responsible for determining fitness for use in this map. Source of landowner data is COMaP v9. This map does not imply permission of public access.