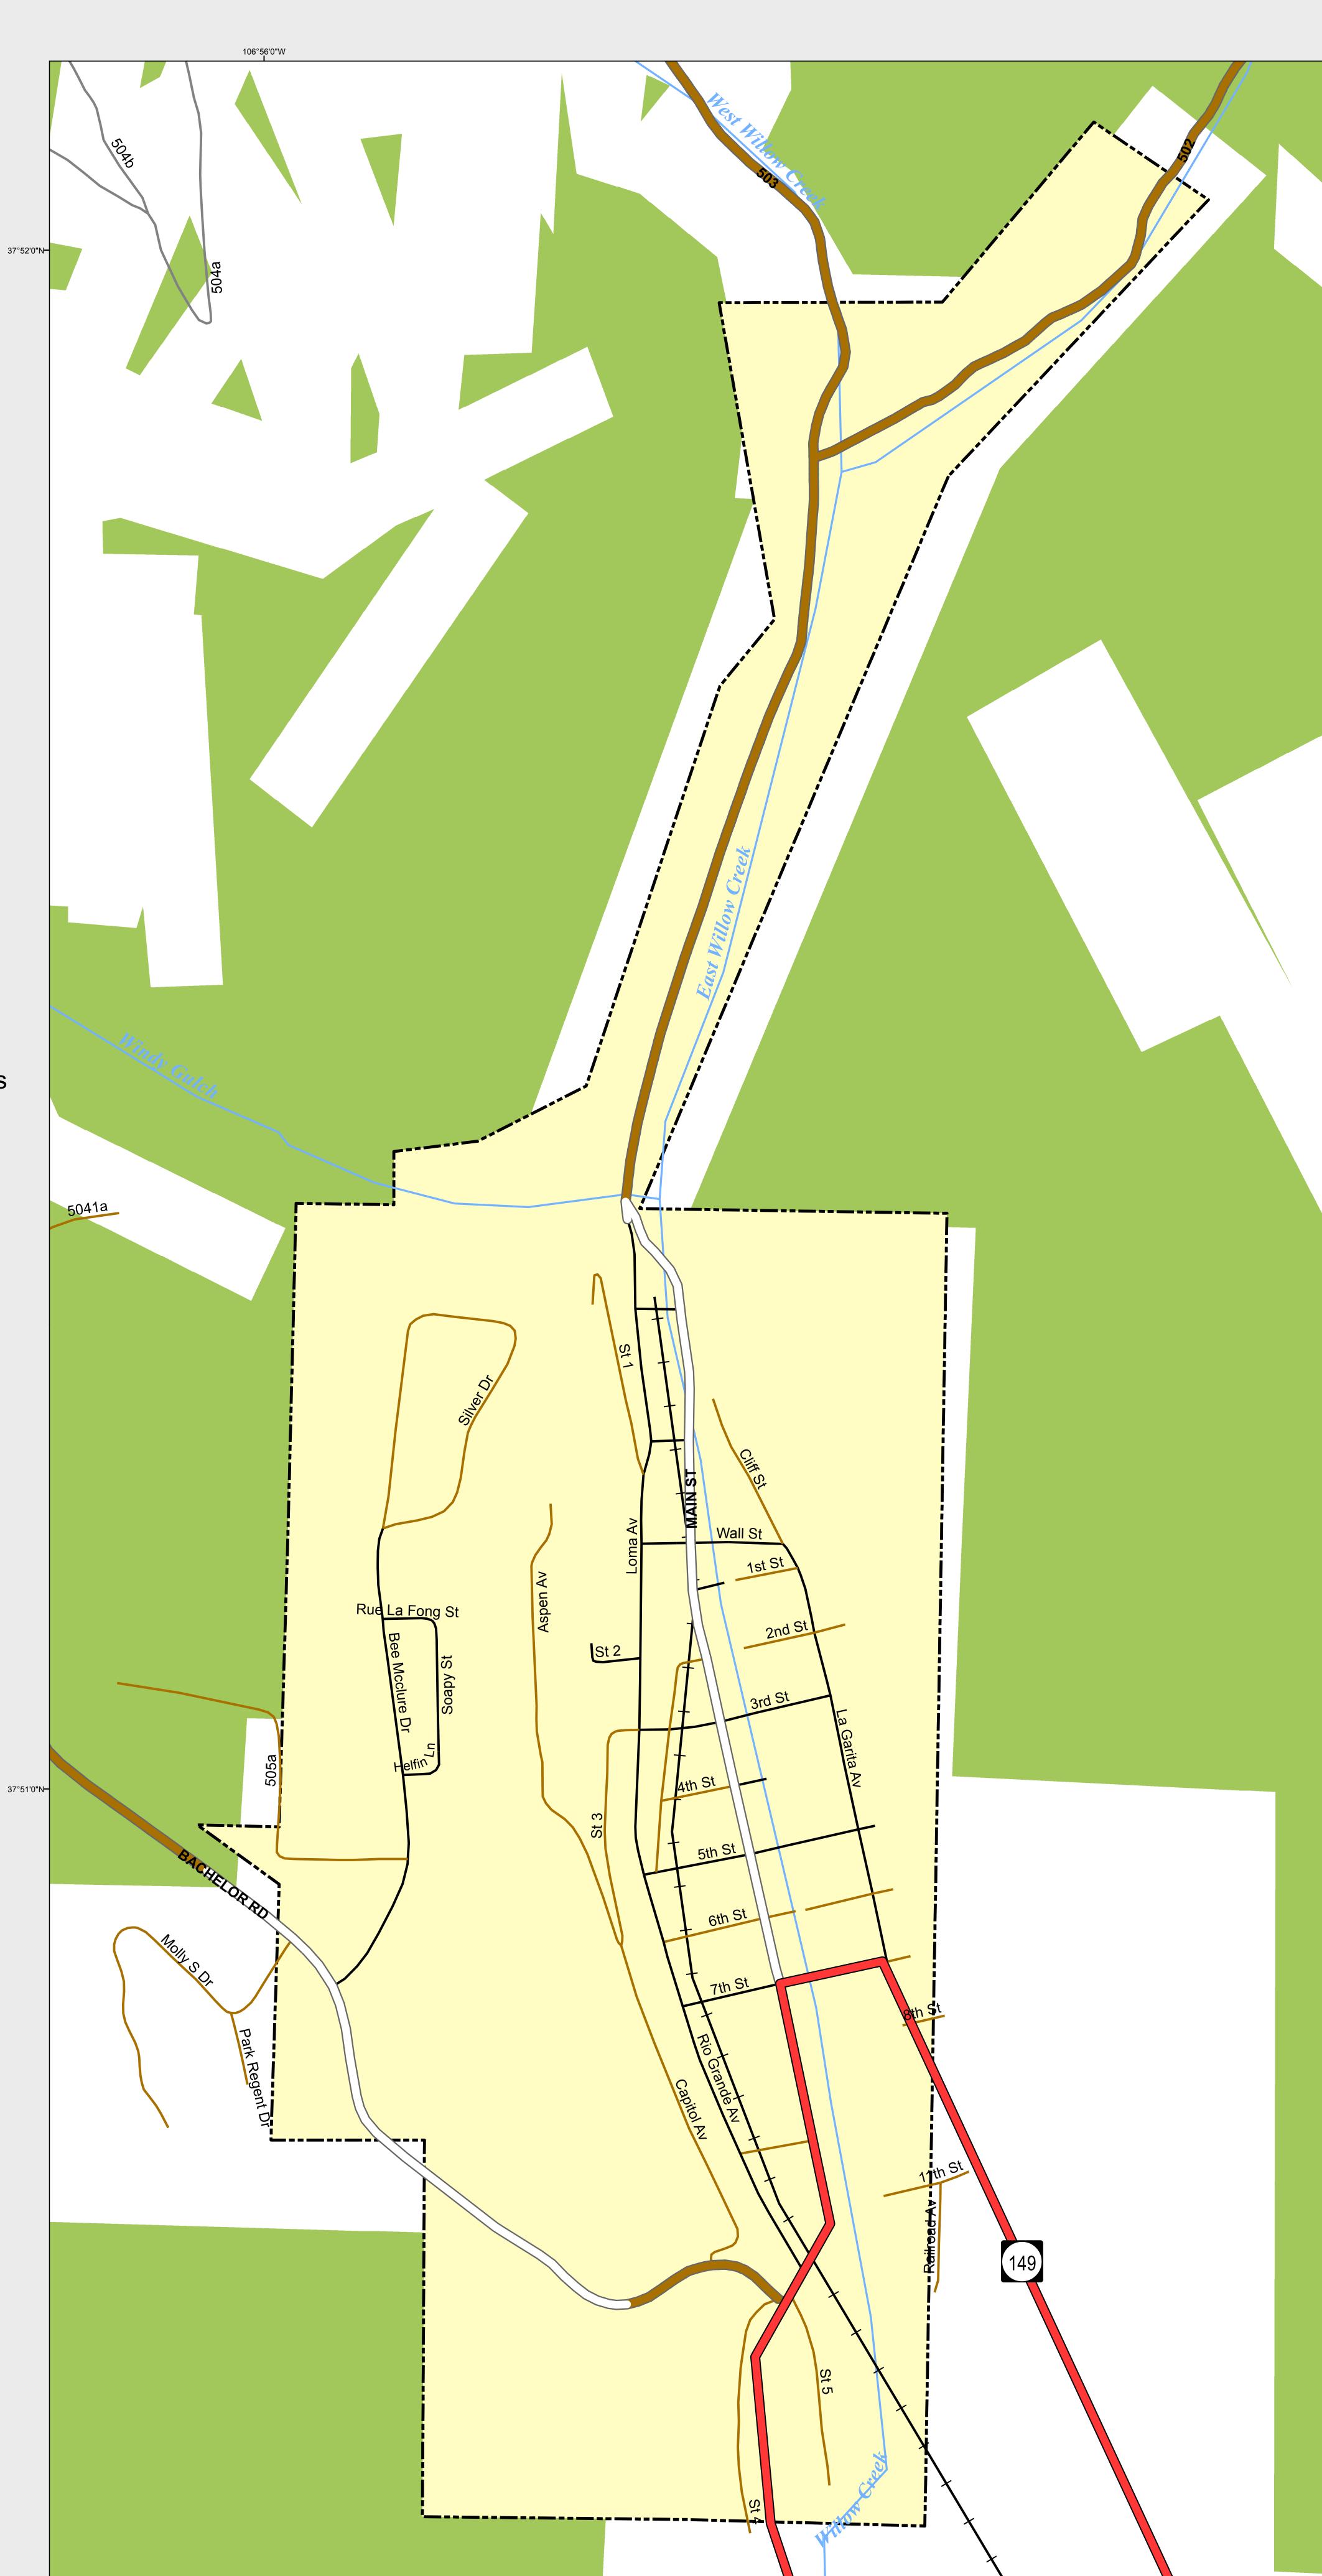

## CREEDE

Highways

Major Roads

Paved

Gravel

Bladed

Local Roads

Paved

Gravel

Bladed

Base Data

City Limits

Counties

Cemetery

Lakes

Rivers/Streams

Railroads

Public Land Classification

Public Lands

State Lands

National or State Forest

National Parks/Monuments

Indian Reservations

Military/Federal

Wilderness Areas

0 0.07 0.14 Miles

State of Colorado
This city is located in the following count(ies):
Mineral

CDOT does not guarantee the accuracy of any information presented, is not liable in any respect for any errors, or omissions and is not responsible for determining fitness for use in this map. Source of landowner data is COMaP v9. This map does not imply permission of public access.