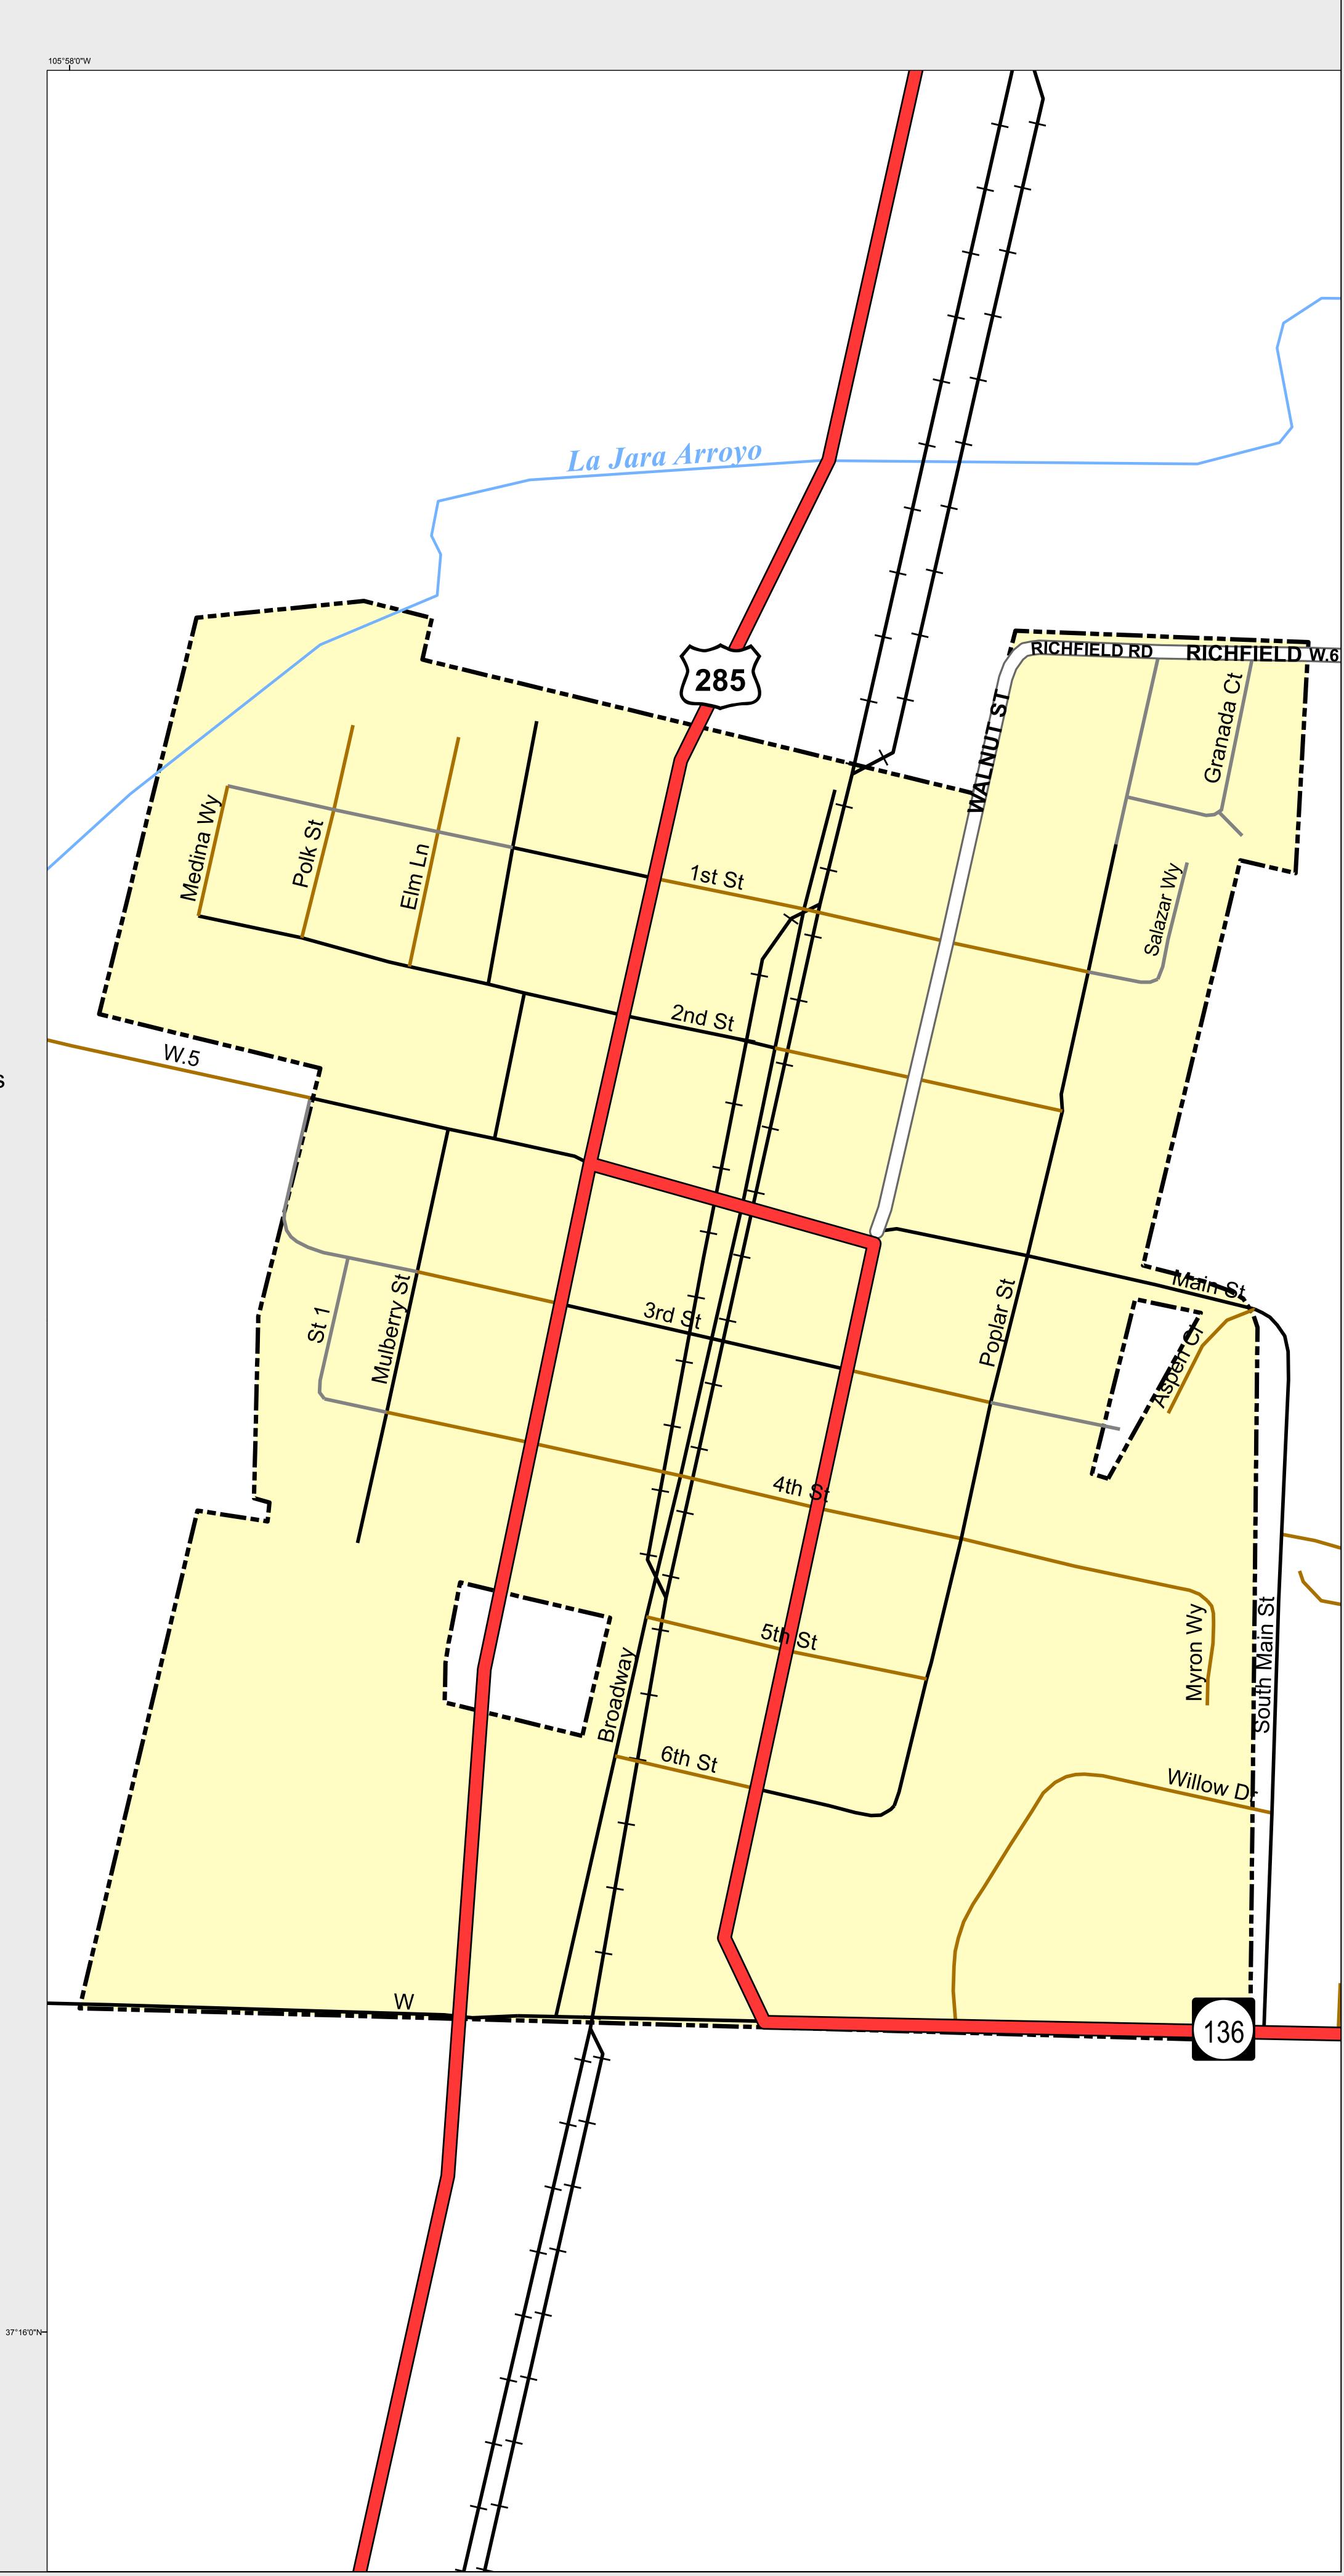

## LA JARA

Highways

Major Roads

Paved

Gravel

Bladed

Local Roads

Paved

Gravel

Bladed

## Base Data

City Limits

Counties

Cemetery

Lakes

Rivers/Streams

Railroads

## Public Land Classification

Public Lands

State Lands

National or State Forest

National Parks/Monuments

Indian Reservations

Military/Federal

Wilderness Areas

0 0.045 0.09 Miles

State of Colorado
This city is located in the following count(ies):
Conejos

CDOT does not guarantee the accuracy of any information presented, is not liable in any respect for any errors, or omissions and is not responsible for determining fitness for use in this map. Source of landowner data is COMaP v9. This map does not imply permission of public access.