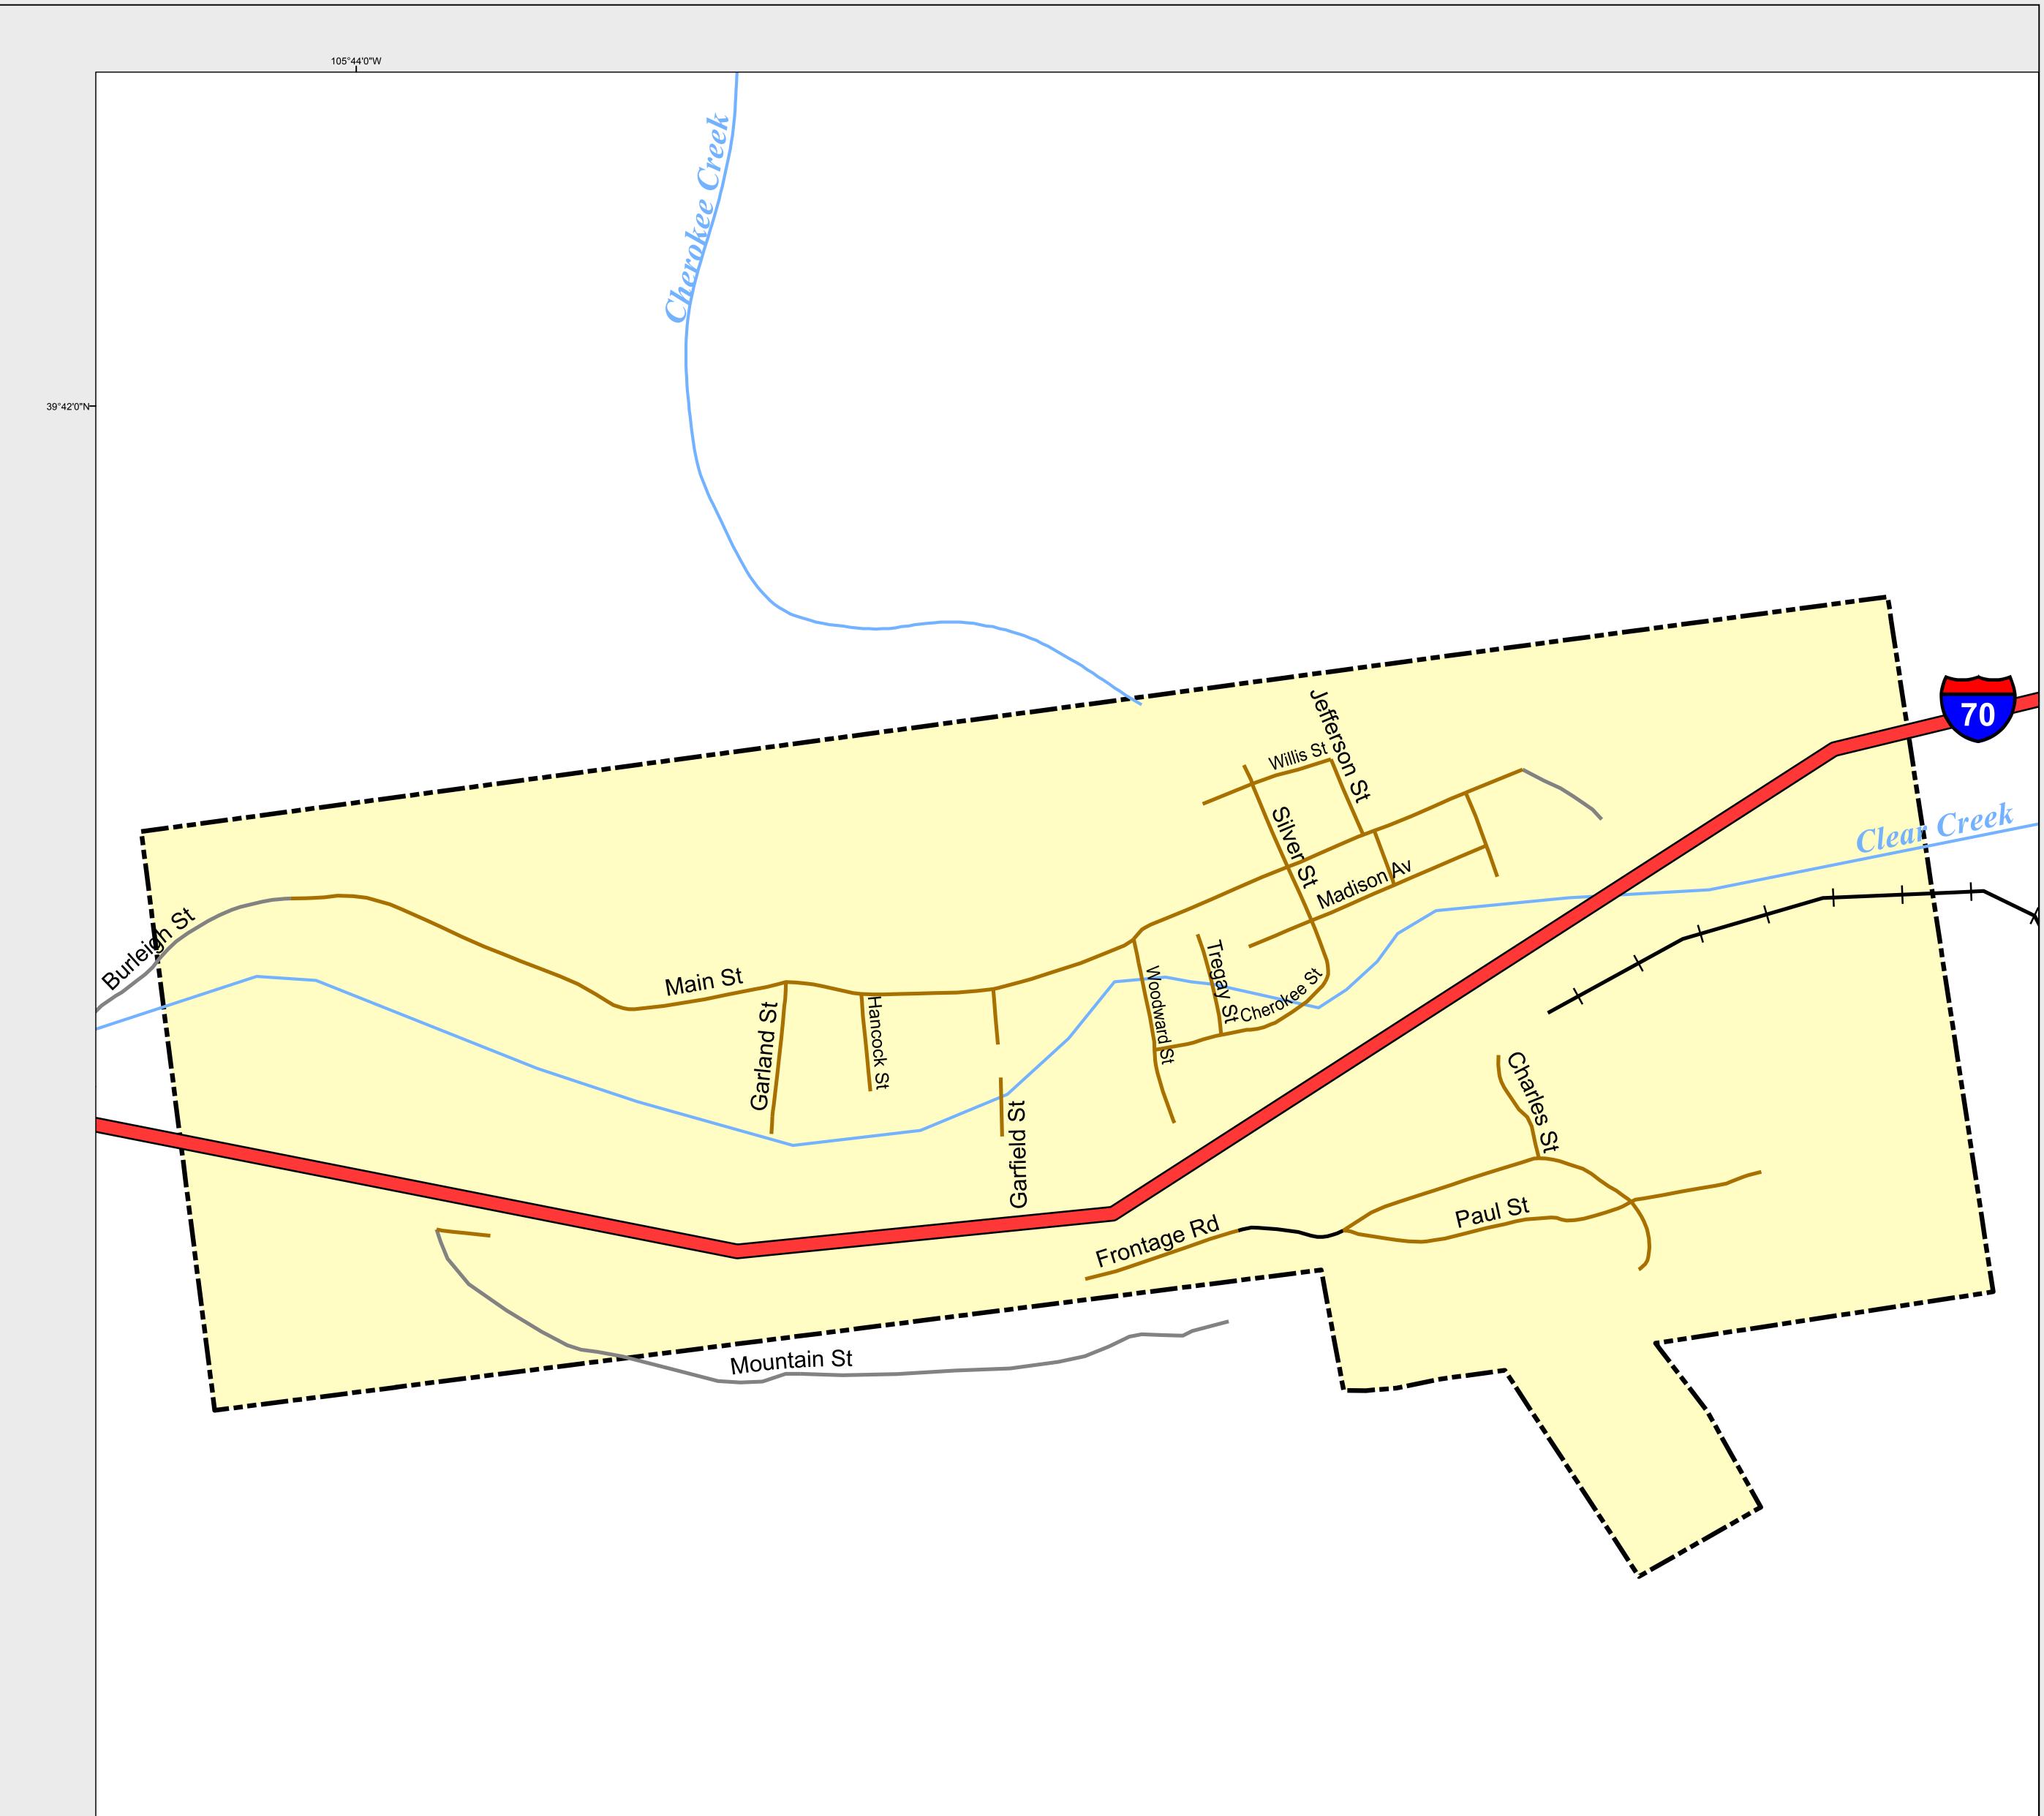

## SILVER PLUME

Highways

Major Roads

Paved

Gravel

Bladed

Local Roads

Paved

Gravel

Bladed

Base Data

City Limits

Counties

CemeteryLakes

Rivers/Streams

Railroads

Public Land Classification

Public Lands

State Lands

National or State Forest

National Parks/Monuments

Indian Reservations

Military/FederalWilderness Areas

0 0.045 0.09 Miles

State of Colorado
This city is located in the following count(ies):
Clear Creek

CDOT does not guarantee the accuracy of any information presented, is not liable in any respect for any errors, or omissions and is not responsible for determining fitness for use in this map. Source of landowner data is COMaP v9. This map does not imply permission of public access.