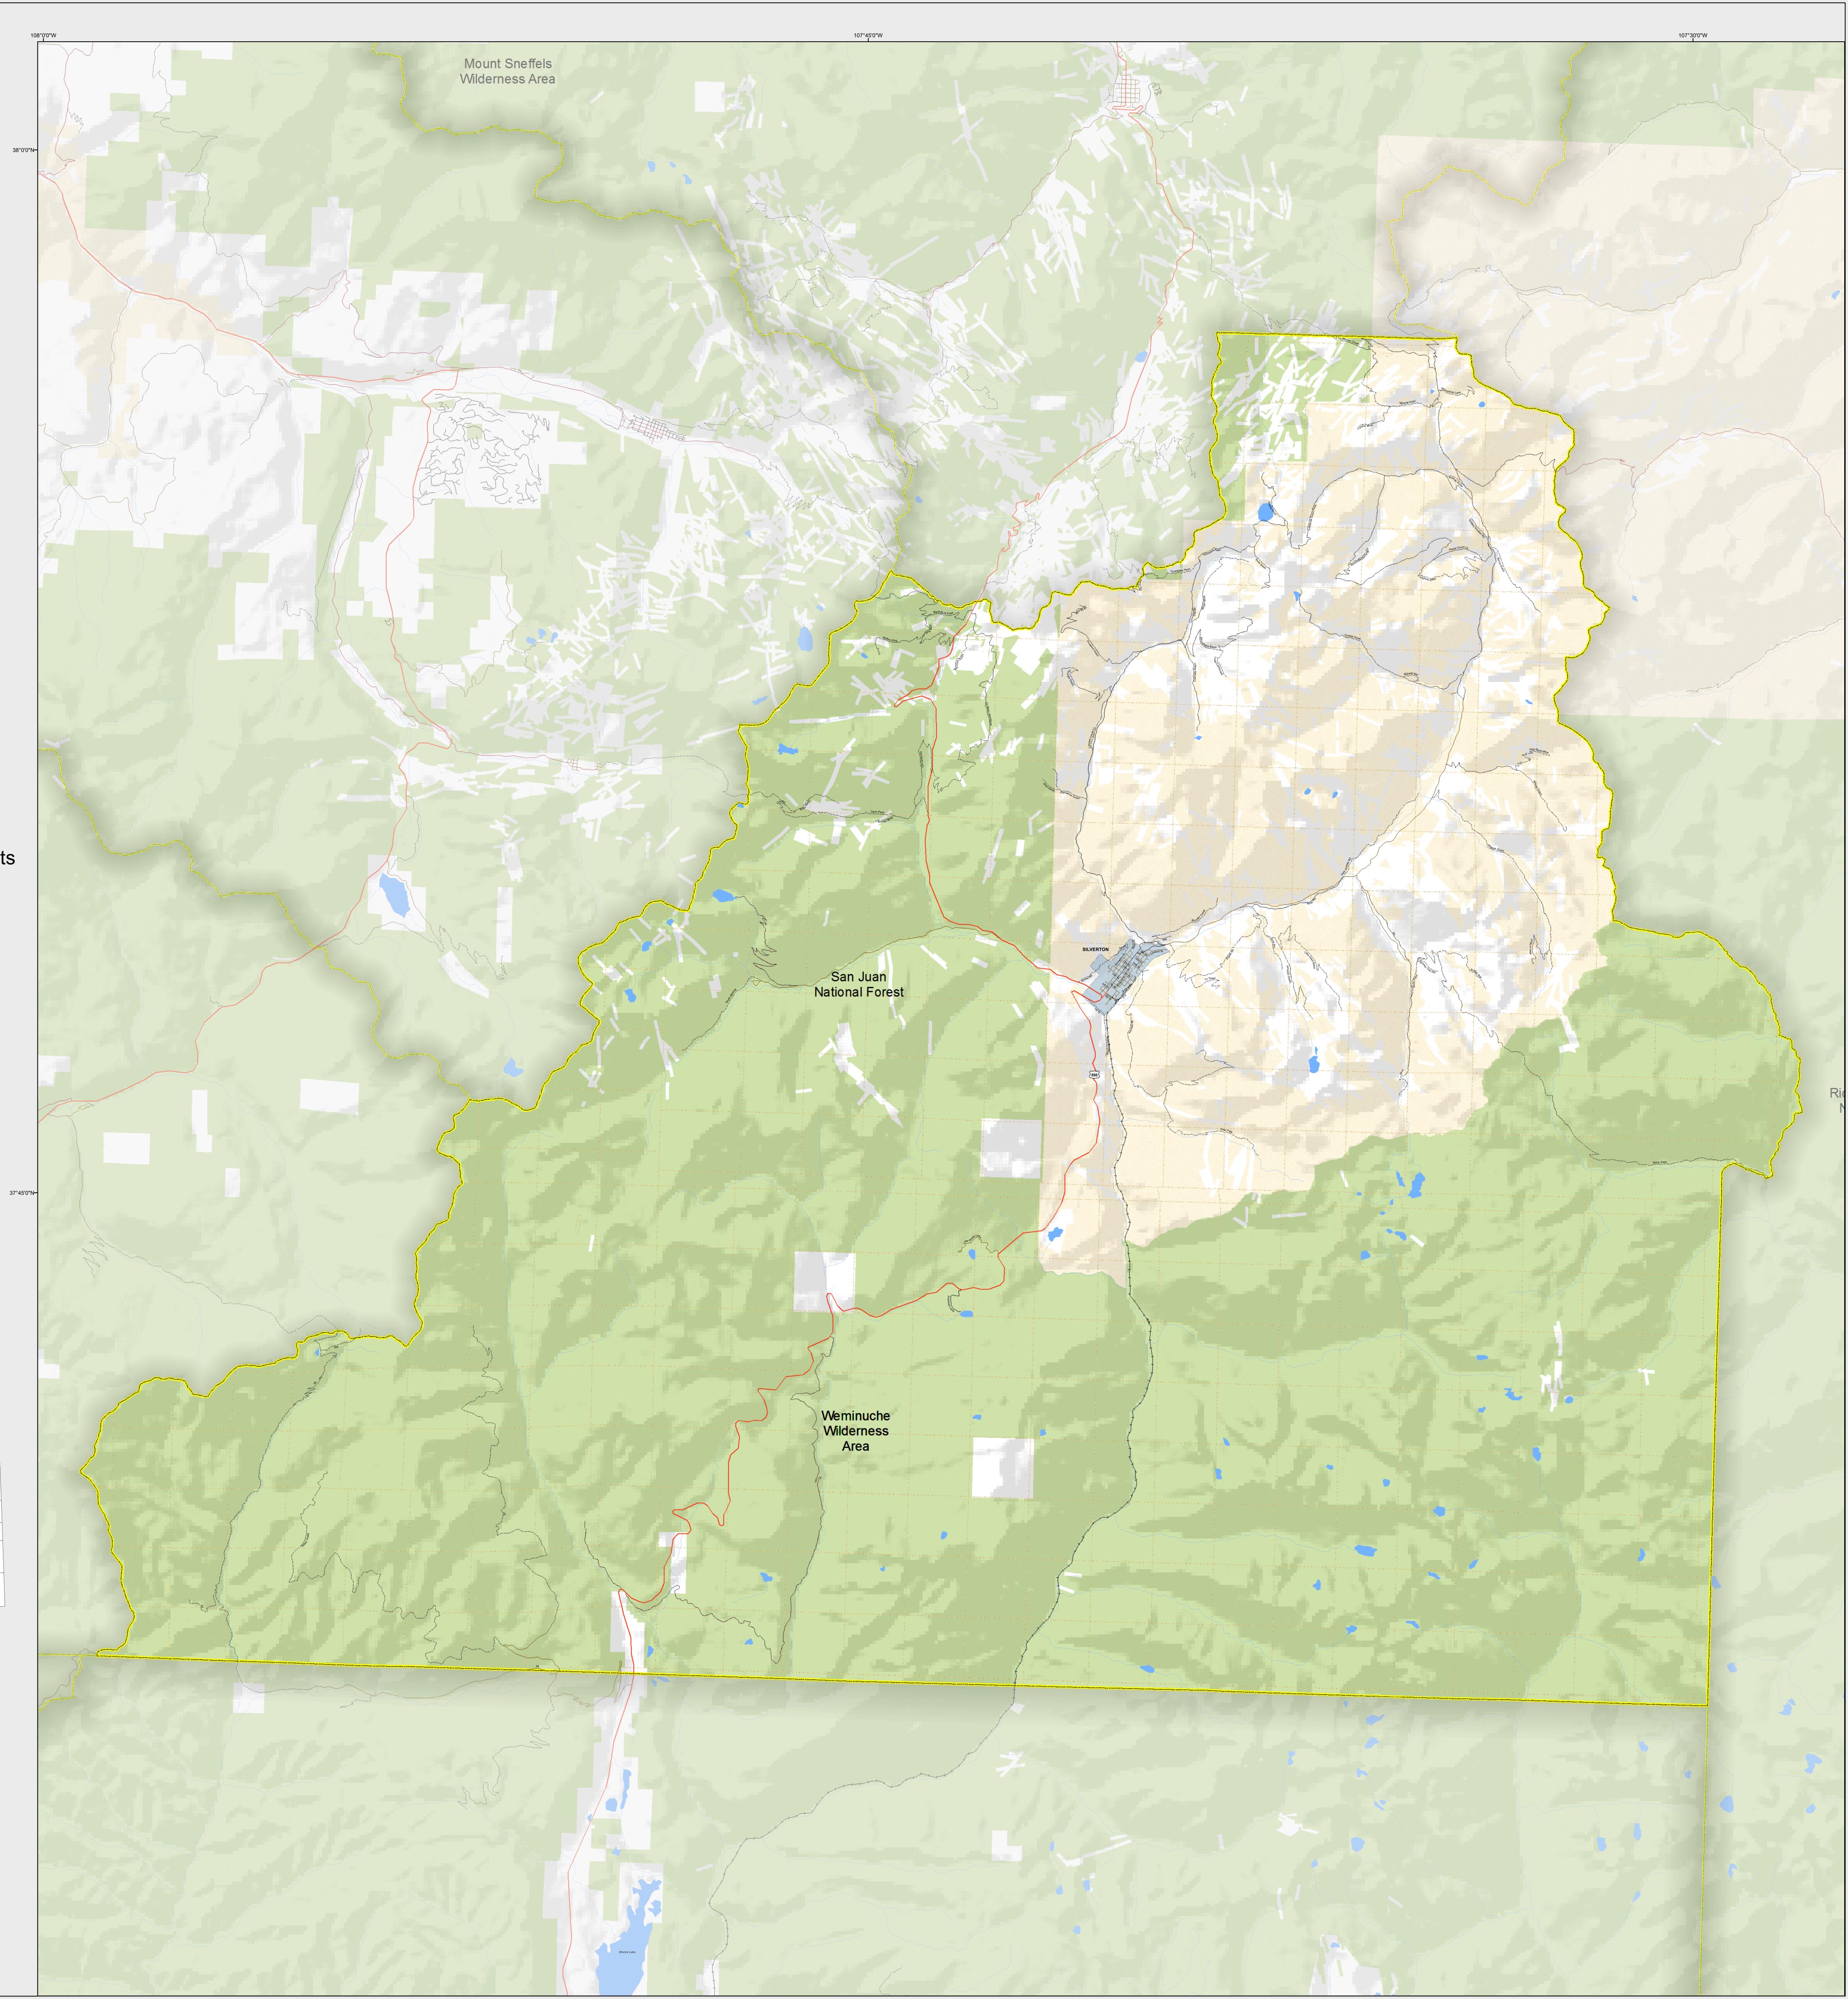

## SANJUAN COUNTY

|                 | Highways                 |
|-----------------|--------------------------|
| Loca            | I Roads                  |
|                 | Paved                    |
|                 | Gravel                   |
|                 | Bladed                   |
|                 | Urban Area Streets       |
| Base            | e Data                   |
| $\diamond$      | City Limits              |
| $\diamond$      | County                   |
| $\bigcirc$      | Township Lines (PLSS)    |
|                 | Lakes                    |
|                 | Rivers/Streams           |
|                 | Railroads                |
| Land            | Classification           |
|                 | Public Lands             |
| $\bullet$       | State Lands              |
| $\bullet$       | National or State Forest |
|                 | National Parks/Monument  |
|                 | Indian Reservations      |
|                 | Military/Federal         |
| $\blacklozenge$ | Wilderness Areas         |
| 0               | 1 2 Miles                |
|                 |                          |