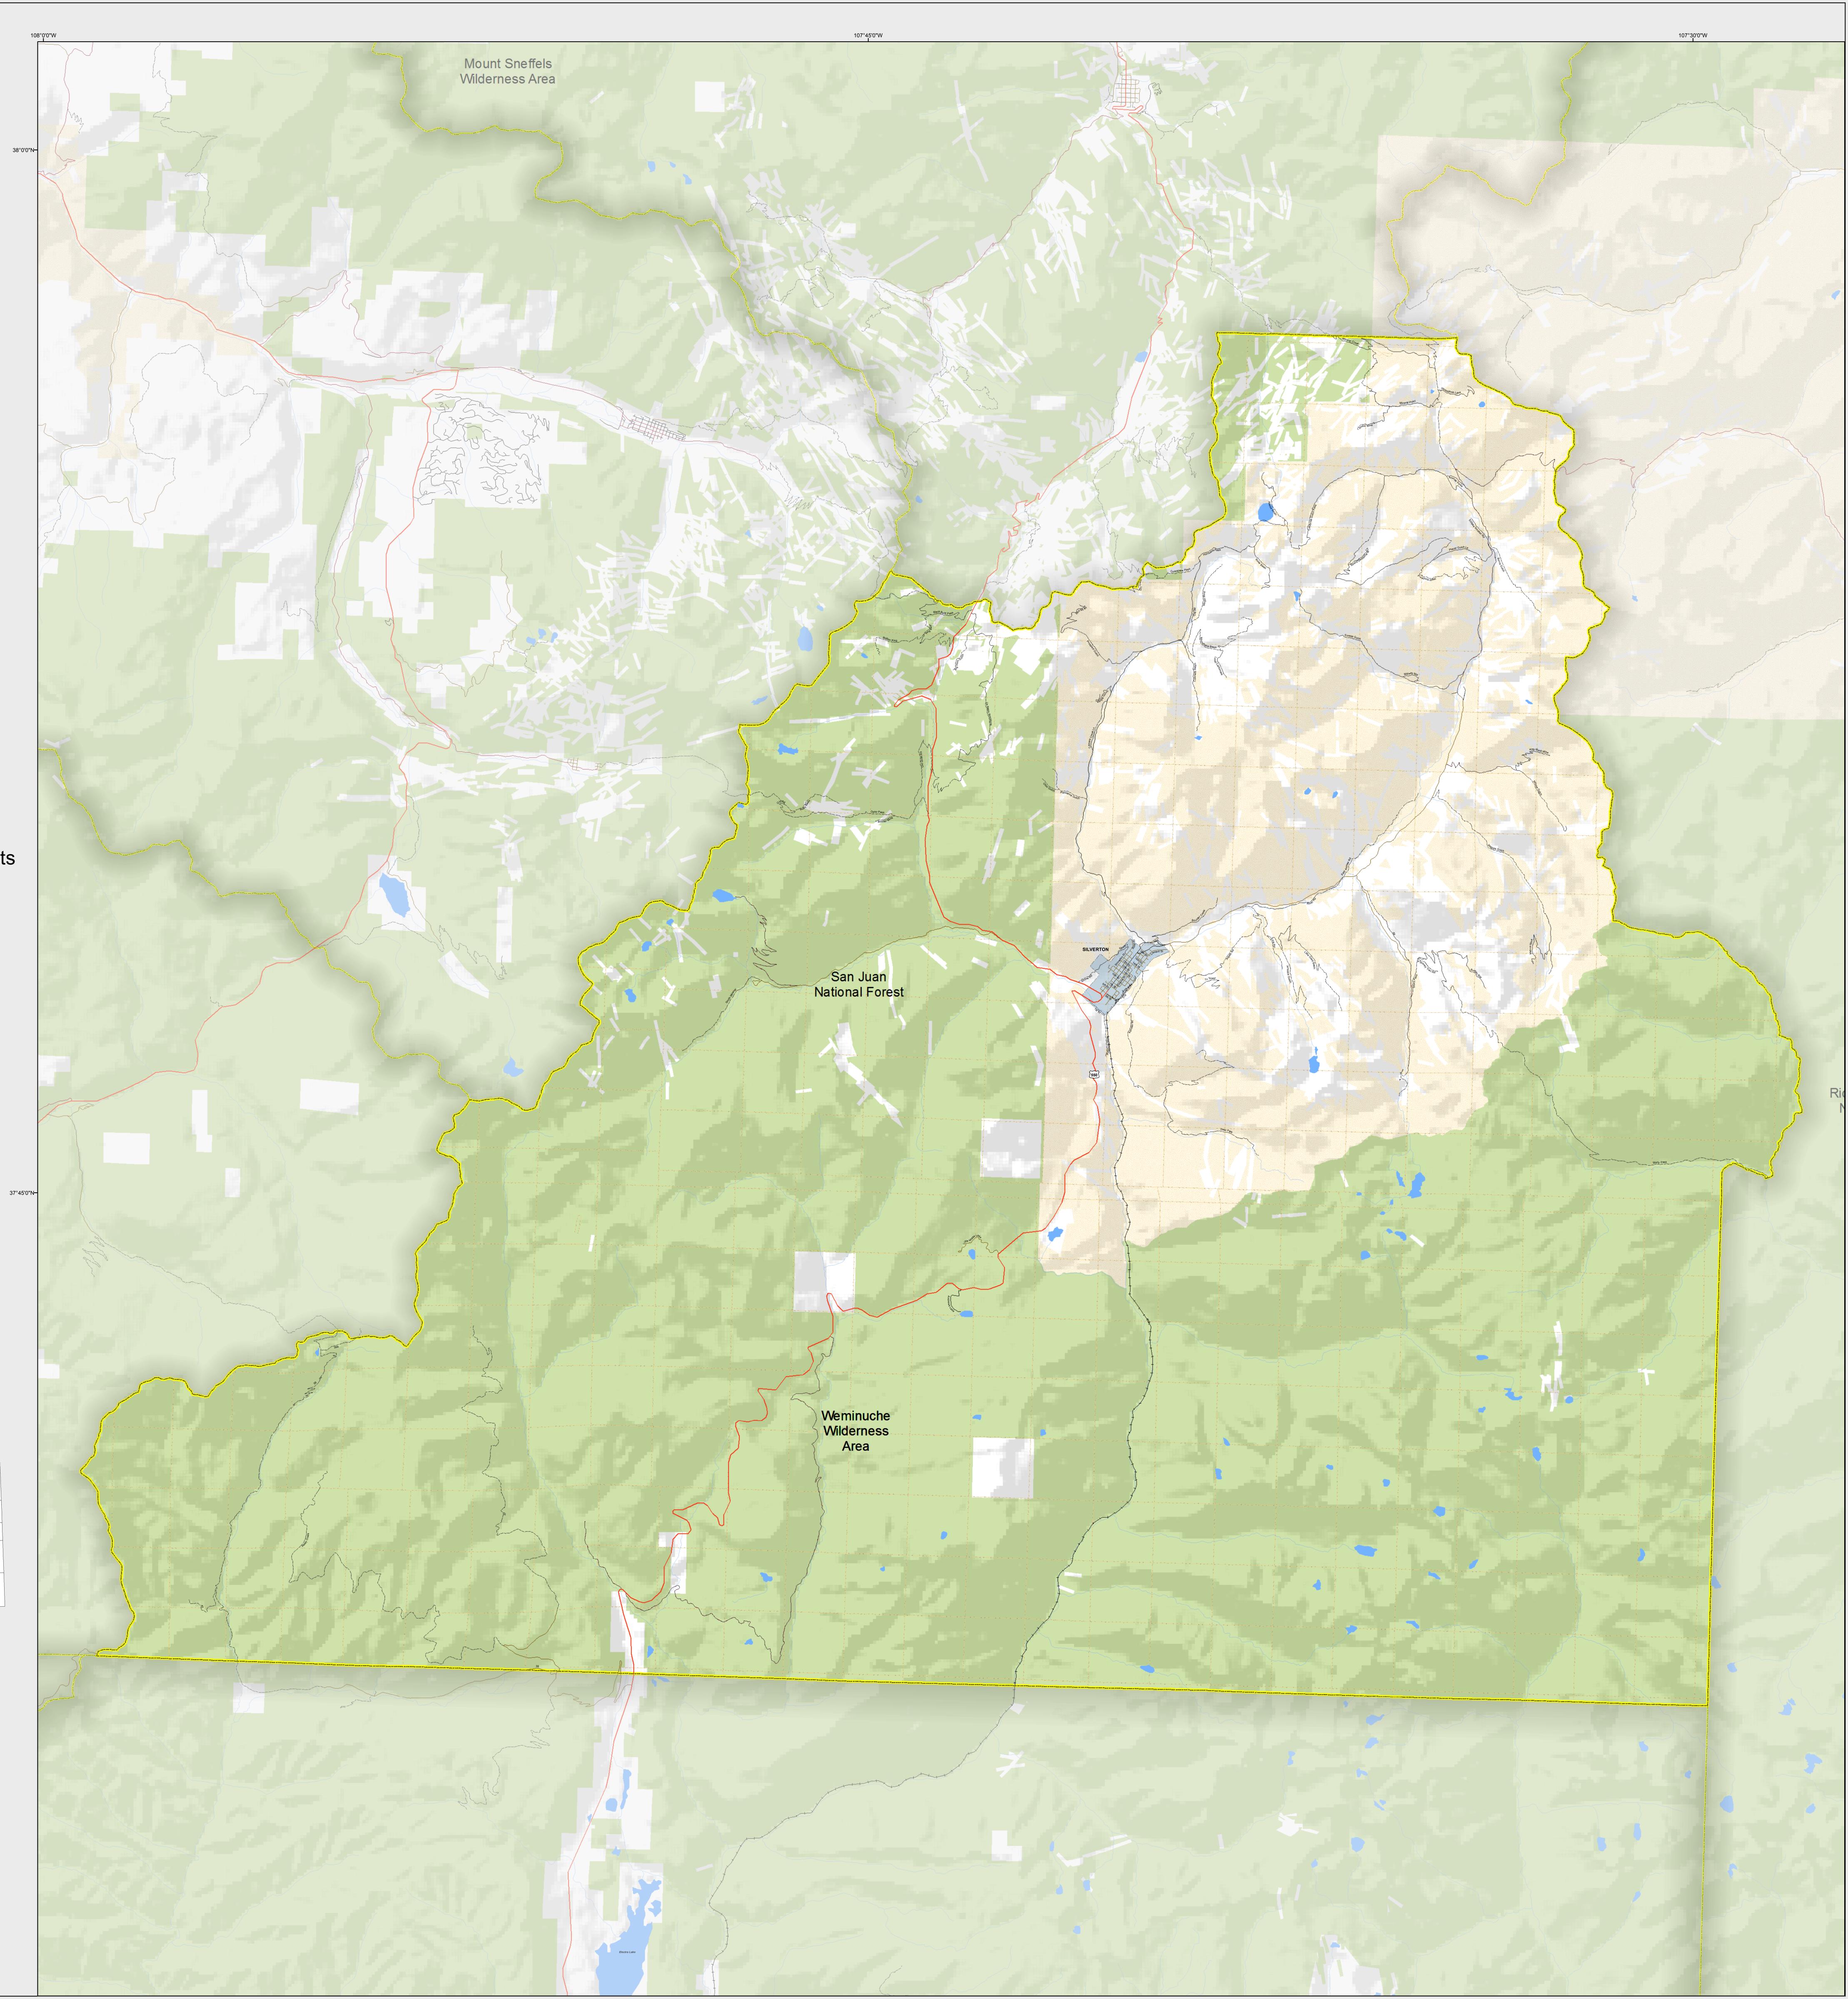

## SANJUAN COUNTY

|                 | Highways                 |
|-----------------|--------------------------|
| Loca            | I Roads                  |
|                 | Paved                    |
|                 | Gravel                   |
|                 | Bladed                   |
|                 | Urban Area Streets       |
| Base Data       |                          |
| $\diamond$      | City Limits              |
| $\diamond$      | County                   |
| $\bigcirc$      | Township Lines (PLSS)    |
|                 | Lakes                    |
|                 | Rivers/Streams           |
|                 | Railroads                |
| Land            | Classification           |
| $\diamond$      | Public Lands             |
|                 | State Lands              |
|                 | National or State Forest |
| $\bullet$       | National Parks/Monument  |
|                 | Indian Reservations      |
| $\blacklozenge$ | Military/Federal         |
|                 | Wilderness Areas         |
| 0               | 1 2 Miles                |
|                 |                          |