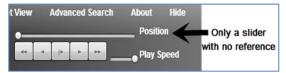

ystem). This application simulates a driving experience throughout Colorado. Multiple camera angles are available to provide a wide angle panorama of the Highway. The user can view seven years of imagery

#### What are the Enhancements?

- Improved Performance
- Access to Historical Images
- Use on your Mobile Device
- Improved Search Functions

# Below are just some of the Enhancements to Windshield

Check these and much more out by going to OTIS <a href="http://dtdapps.coloradodot.info/Otis/">http://dtdapps.coloradodot.info/Otis/</a> Look for new Tips and Tricks in Public Announcements

## **Homepage**

Former Windshield



#### **Enhanced Windshield**



## **Historical Images**

Former Windshield



## **Enhanced Windshield**



## **New Search by Reference Point**

Former Windshield



# **Enhanced Windshield**