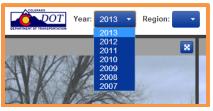

e browsers within OTIS (Online Transportation Information System). This application simulates a driving experience throughout Colorado. Multiple camera angles are available to provide a wide angle panorama of the Highway. The user can view seven years of imagery

#### What are the Enhancements?

- Improved Performance
- Access to Historical Images
- Use on your Mobile Device
- Improved Search Functions

# Below are just some of the Enhancements to Windshield

Check these and much more out by going to OTIS <a href="http://dtdapps.coloradodot.info/Otis/">http://dtdapps.coloradodot.info/Otis/</a> Look for new Tips and Tricks in Public Announcements

## **Homepage**

Former Windshield



#### **Enhanced Windshield**



## **Historical Images**

Former Windshield



## **Enhanced Windshield**



## **New Search by Reference Point**

Former Windshield



# **Enhanced Windshield**