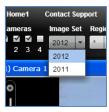

ned for both desktop and mobile browsers within OTIS (Online Transportation Information System). This application simulates a driving experience throughout Colorado. Multiple camera angles are available to provide a wide angle panorama of the Highway. The user can view seven years of imagery

#### What are the Enhancements?

- Improved Performance
- Access to Historical Images
- Use on your Mobile Device
- Improved Search Functions

# Below are just some of the Enhancements to Windshield

Check these and much more out by going to OTIS <a href="http://dtdapps.coloradodot.info/Otis/">http://dtdapps.coloradodot.info/Otis/</a> Look for new Tips and Tricks in Public Announcements

## **Homepage**

Former Windshield



#### **Enhanced Windshield**



## **Historical Images**

Former Windshield



## **Enhanced Windshield**



## **New Search by Reference Point**

Former Windshield



# **Enhanced Windshield**