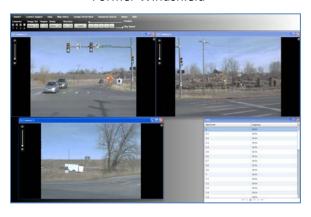

ndshield?

Windshield is a highly interactive highway viewing application designed for both desktop and mobile browsers within OTIS (Online Transportation Information System). This application simulates a driving experience throughout Colorado. Multiple camera angles are available to provide a wide angle panorama of the Highway. The user can view seven years of imagery

#### What are the Enhancements?

- Improved Performance
- Access to Historical Images
- Use on your Mobile Device
- Improved Search Functions

# Below are just some of the Enhancements to Windshield

Check these and much more out by going to OTIS <a href="http://dtdapps.coloradodot.info/Otis/">http://dtdapps.coloradodot.info/Otis/</a> Look for new Tips and Tricks in Public Announcements

## **Homepage**

Former Windshield



#### **Enhanced Windshield**



## **Historical Images**

Former Windshield



## **Enhanced Windshield**



## **New Search by Reference Point**

Former Windshield



# **Enhanced Windshield**