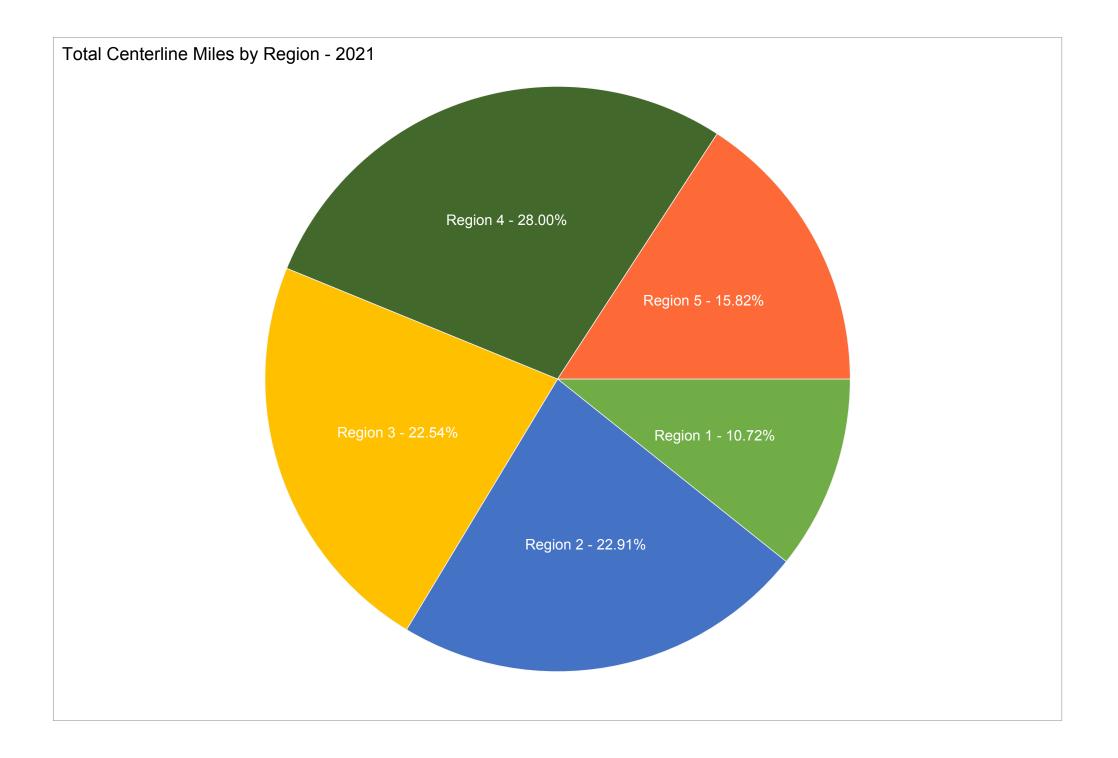

## **Roadway Statistics**

2021 State Highway Statistics - Centerline Miles by Region

Please Note: County and City roads are not included. These statistics apply to Colorado Highways only. These are Interstates, U.S. Highways, toll roads, and numbered Colorado Highways.

|        | Total Centerline |            | Principal Arterial | Principal Arterial |                |                 |                 |       |
|--------|------------------|------------|--------------------|--------------------|----------------|-----------------|-----------------|-------|
| Region | Miles*           | Interstate | Fwys and Expwys    | Other              | Minor Arterial | Major Collector | Minor Collector | Local |
| 1      | 973.1            | 227.3      | 160.3              | 313.6              | 155.8          | 72.8            | 25.5            | 17.9  |
| 2      | 2,078.6          | 163.2      | 77.9               | 545.0              | 890.0          | 386.3           | 16.1            | 0.0   |
| 3      | 2,045.5          | 215.2      | 5.5                | 623.3              | 864.6          | 316.5           | 20.5            | 0.0   |
| 4      | 2,540.9          | 346.1      | 87.2               | 893.3              | 838.8          | 326.2           | 46.4            | 2.8   |
| 5      | 1,435.5          | 0.0        | 0.0                | 793.2              | 345.3          | 288.4           | 8.6             | 0.0   |
| Total  | 9,073.6          | 951.8      | 330.9              | 3,168.4            | 3,094.5        | 1,390.2         | 117.0           | 20.7  |