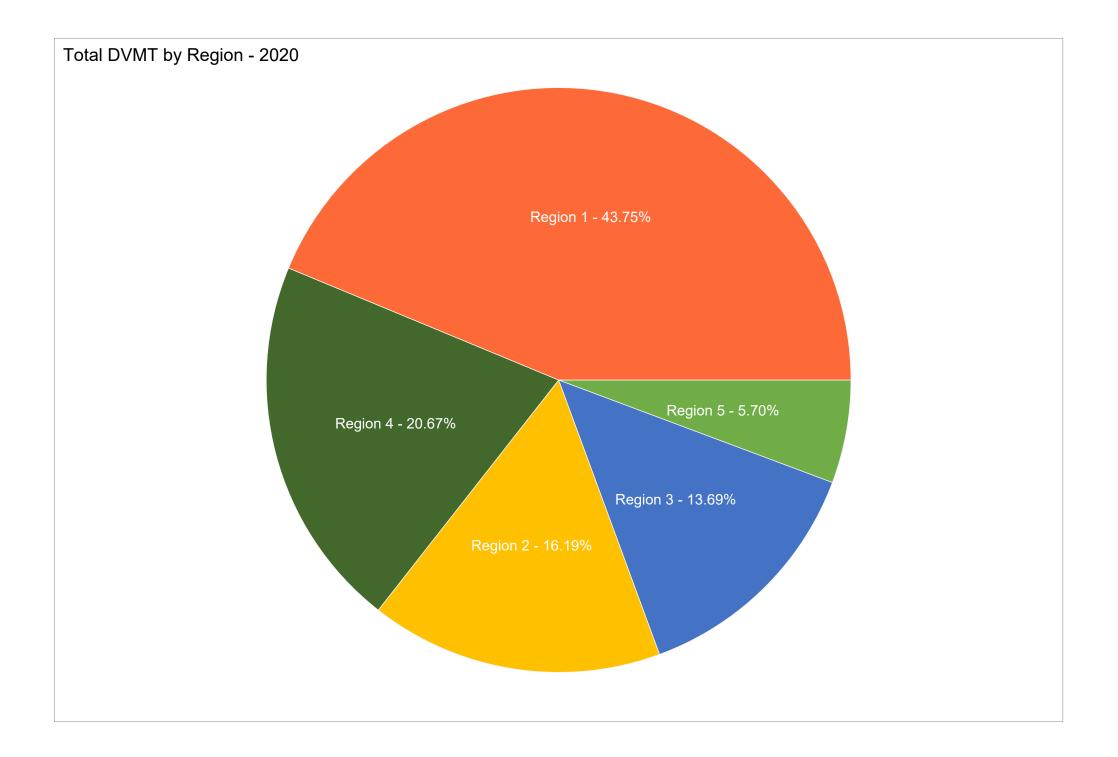

2020 State Highway Statistics - Daily Vehicle Miles of Travel (DVMT) for All Vehicles by Region

Please Note: County and City roads are not included. These statistics apply to Colorado Highways only. These are Interstates, U.S. Highways, toll roads, and numbered Colorado Highways. DVMT represents all vehicles traveling on every highway segment, over an average day.

|        |             |            | Principal Arterial | Principal Arterial |                |                 |                 |        |
|--------|-------------|------------|--------------------|--------------------|----------------|-----------------|-----------------|--------|
| Region | Total DVMT* | Interstate | Fwys and Expwys    | Other              | Minor Arterial | Major Collector | Minor Collector | Local  |
| 1      | 35,495,522  | 18,565,613 | 7,845,504          | 7,985,009          | 881,598        | 143,300         | 32,555          | 41,943 |
| 2      | 13,133,716  | 5,728,514  | 2,164,267          | 3,564,651          | 1,383,039      | 289,594         | 3,651           | 0      |
| 3      | 11,107,040  | 4,679,600  | 39,331             | 4,030,378          | 1,906,273      | 448,320         | 3,137           | 0      |
| 4      | 16,774,931  | 7,005,018  | 2,189,953          | 5,159,177          | 1,730,761      | 648,597         | 38,717          | 2,708  |
| 5      | 4,628,424   | 0          | 0                  | 3,889,677          | 442,303        | 288,953         | 7,492           | 0      |
| Total  | 81,139,634  | 35,978,745 | 12,239,055         | 24,628,893         | 6,343,974      | 1,818,765       | 85,552          | 44,651 |